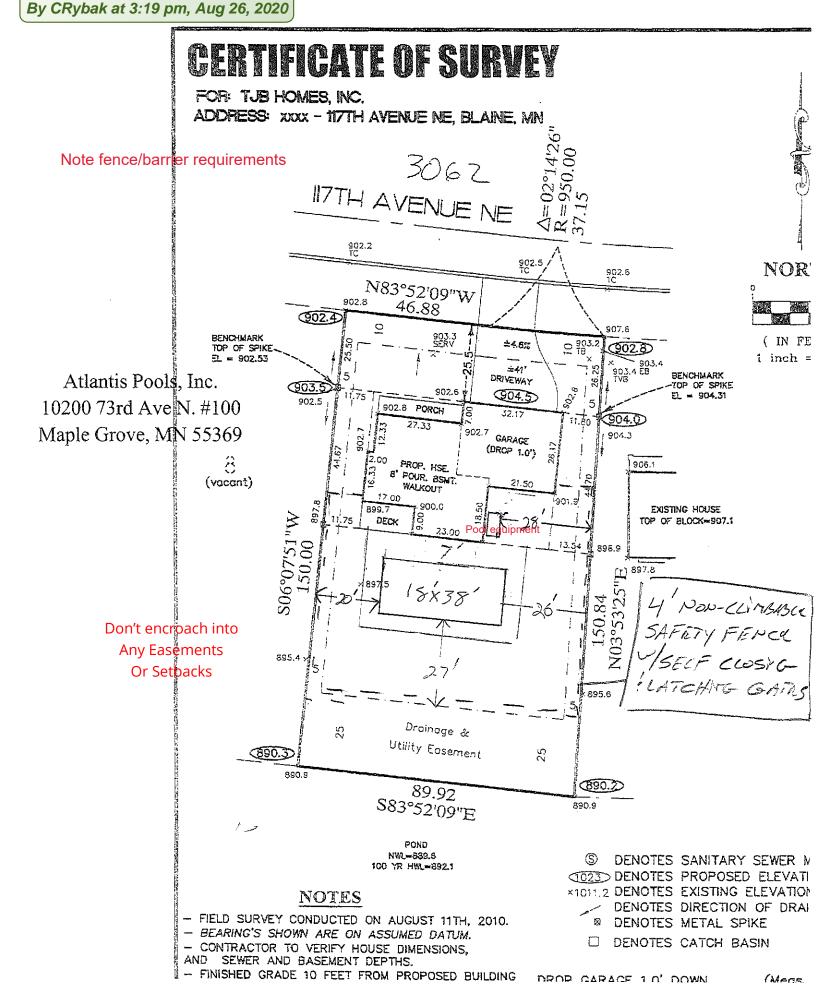

| Date <u>8/12/</u>                                                                                                                                                                                                                                                                                                               | <u>2</u> 0                                                                            |                                                                       |                                                            |                                                                                                         |  |
|---------------------------------------------------------------------------------------------------------------------------------------------------------------------------------------------------------------------------------------------------------------------------------------------------------------------------------|---------------------------------------------------------------------------------------|-----------------------------------------------------------------------|------------------------------------------------------------|---------------------------------------------------------------------------------------------------------|--|
| Site Address <u>3</u>                                                                                                                                                                                                                                                                                                           | 062 1177                                                                              | AJE N.R.                                                              | Is home occupied by own                                    | er? - Yes 🗆 No                                                                                          |  |
| Homeowner Michael Address 3062 /                                                                                                                                                                                                                                                                                                | □ Two Family <u>ROGOSHBSIK</u> 1774 AJ2 ~ R                                           | ☐ Town Hor<br>Email                                                   | use 🔲 Manufact                                             | ured Home Phone 7/3-444-158                                                                             |  |
| Is there a septic system?  Yes No If yes, please note: adding bedrooms requires a Septic Compliance Inspection and a Certificate of Compliance.                                                                                                                                                                                 |                                                                                       |                                                                       |                                                            |                                                                                                         |  |
| Contractor ATCANTIS PORCS License # Lead Cert.#                                                                                                                                                                                                                                                                                 |                                                                                       |                                                                       |                                                            |                                                                                                         |  |
|                                                                                                                                                                                                                                                                                                                                 |                                                                                       |                                                                       |                                                            |                                                                                                         |  |
| Contact Name Nick Email INTOGENTIANTISTOCKSING, Phone 763-560-0103  Address 10300 7300 ANN City MARIN GROW State MIN                                                                                                                                                                                                            |                                                                                       |                                                                       |                                                            |                                                                                                         |  |
| PERMIT TYPE                                                                                                                                                                                                                                                                                                                     |                                                                                       |                                                                       |                                                            |                                                                                                         |  |
| ☐ Addition ☐ Dwelling Addition. ☐ Garage ☐ Other ☐ I certify the property markers have been located and marked.                                                                                                                                                                                                                 | ☐ Remodel ☐ Include ☐ description ☐ and scope of ✓ work below.                        | ☐ Basement Finish  Number of rooms being finished?                    | ☐ Repair ☐ Water Damage ☐ Fire Damage ☐ Foundation ☐ Other | ☐ Other ☐ Fence Pool * ** ☐ Shed ☐ Solar ☐ I certify the property markers have been located and marked. |  |
| *State or City License Required for in-ground pool **City Registration Required for Contractor for above-ground pool  Description of work:  (If your basement finish includes a gas fireplace, list Make and Model.  Estimated Value of Work Performed?  REQUIRED SUBMITTALS – see handouts for specific submittal requirements |                                                                                       |                                                                       |                                                            |                                                                                                         |  |
| structures and th  Manufactured ho                                                                                                                                                                                                                                                                                              | ches/deck, garage,<br>e proposed change<br>me park approval le<br>that roof structure | shed, pool, fence - C<br>s. Dimensions and s<br>etter, if applicable. | setbacks to property li<br>of system – see Solar I         |                                                                                                         |  |
| General Contractor:                                                                                                                                                                                                                                                                                                             | ATLASTIS                                                                              | Peocs                                                                 |                                                            | 763-560-0103                                                                                            |  |
| Plumbing Contractor<br>Heating Contractor:                                                                                                                                                                                                                                                                                      |                                                                                       |                                                                       |                                                            |                                                                                                         |  |
| Heating Contractor: Phone Other:                                                                                                                                                                                                                                                                                                |                                                                                       |                                                                       |                                                            |                                                                                                         |  |
|                                                                                                                                                                                                                                                                                                                                 |                                                                                       |                                                                       |                                                            |                                                                                                         |  |