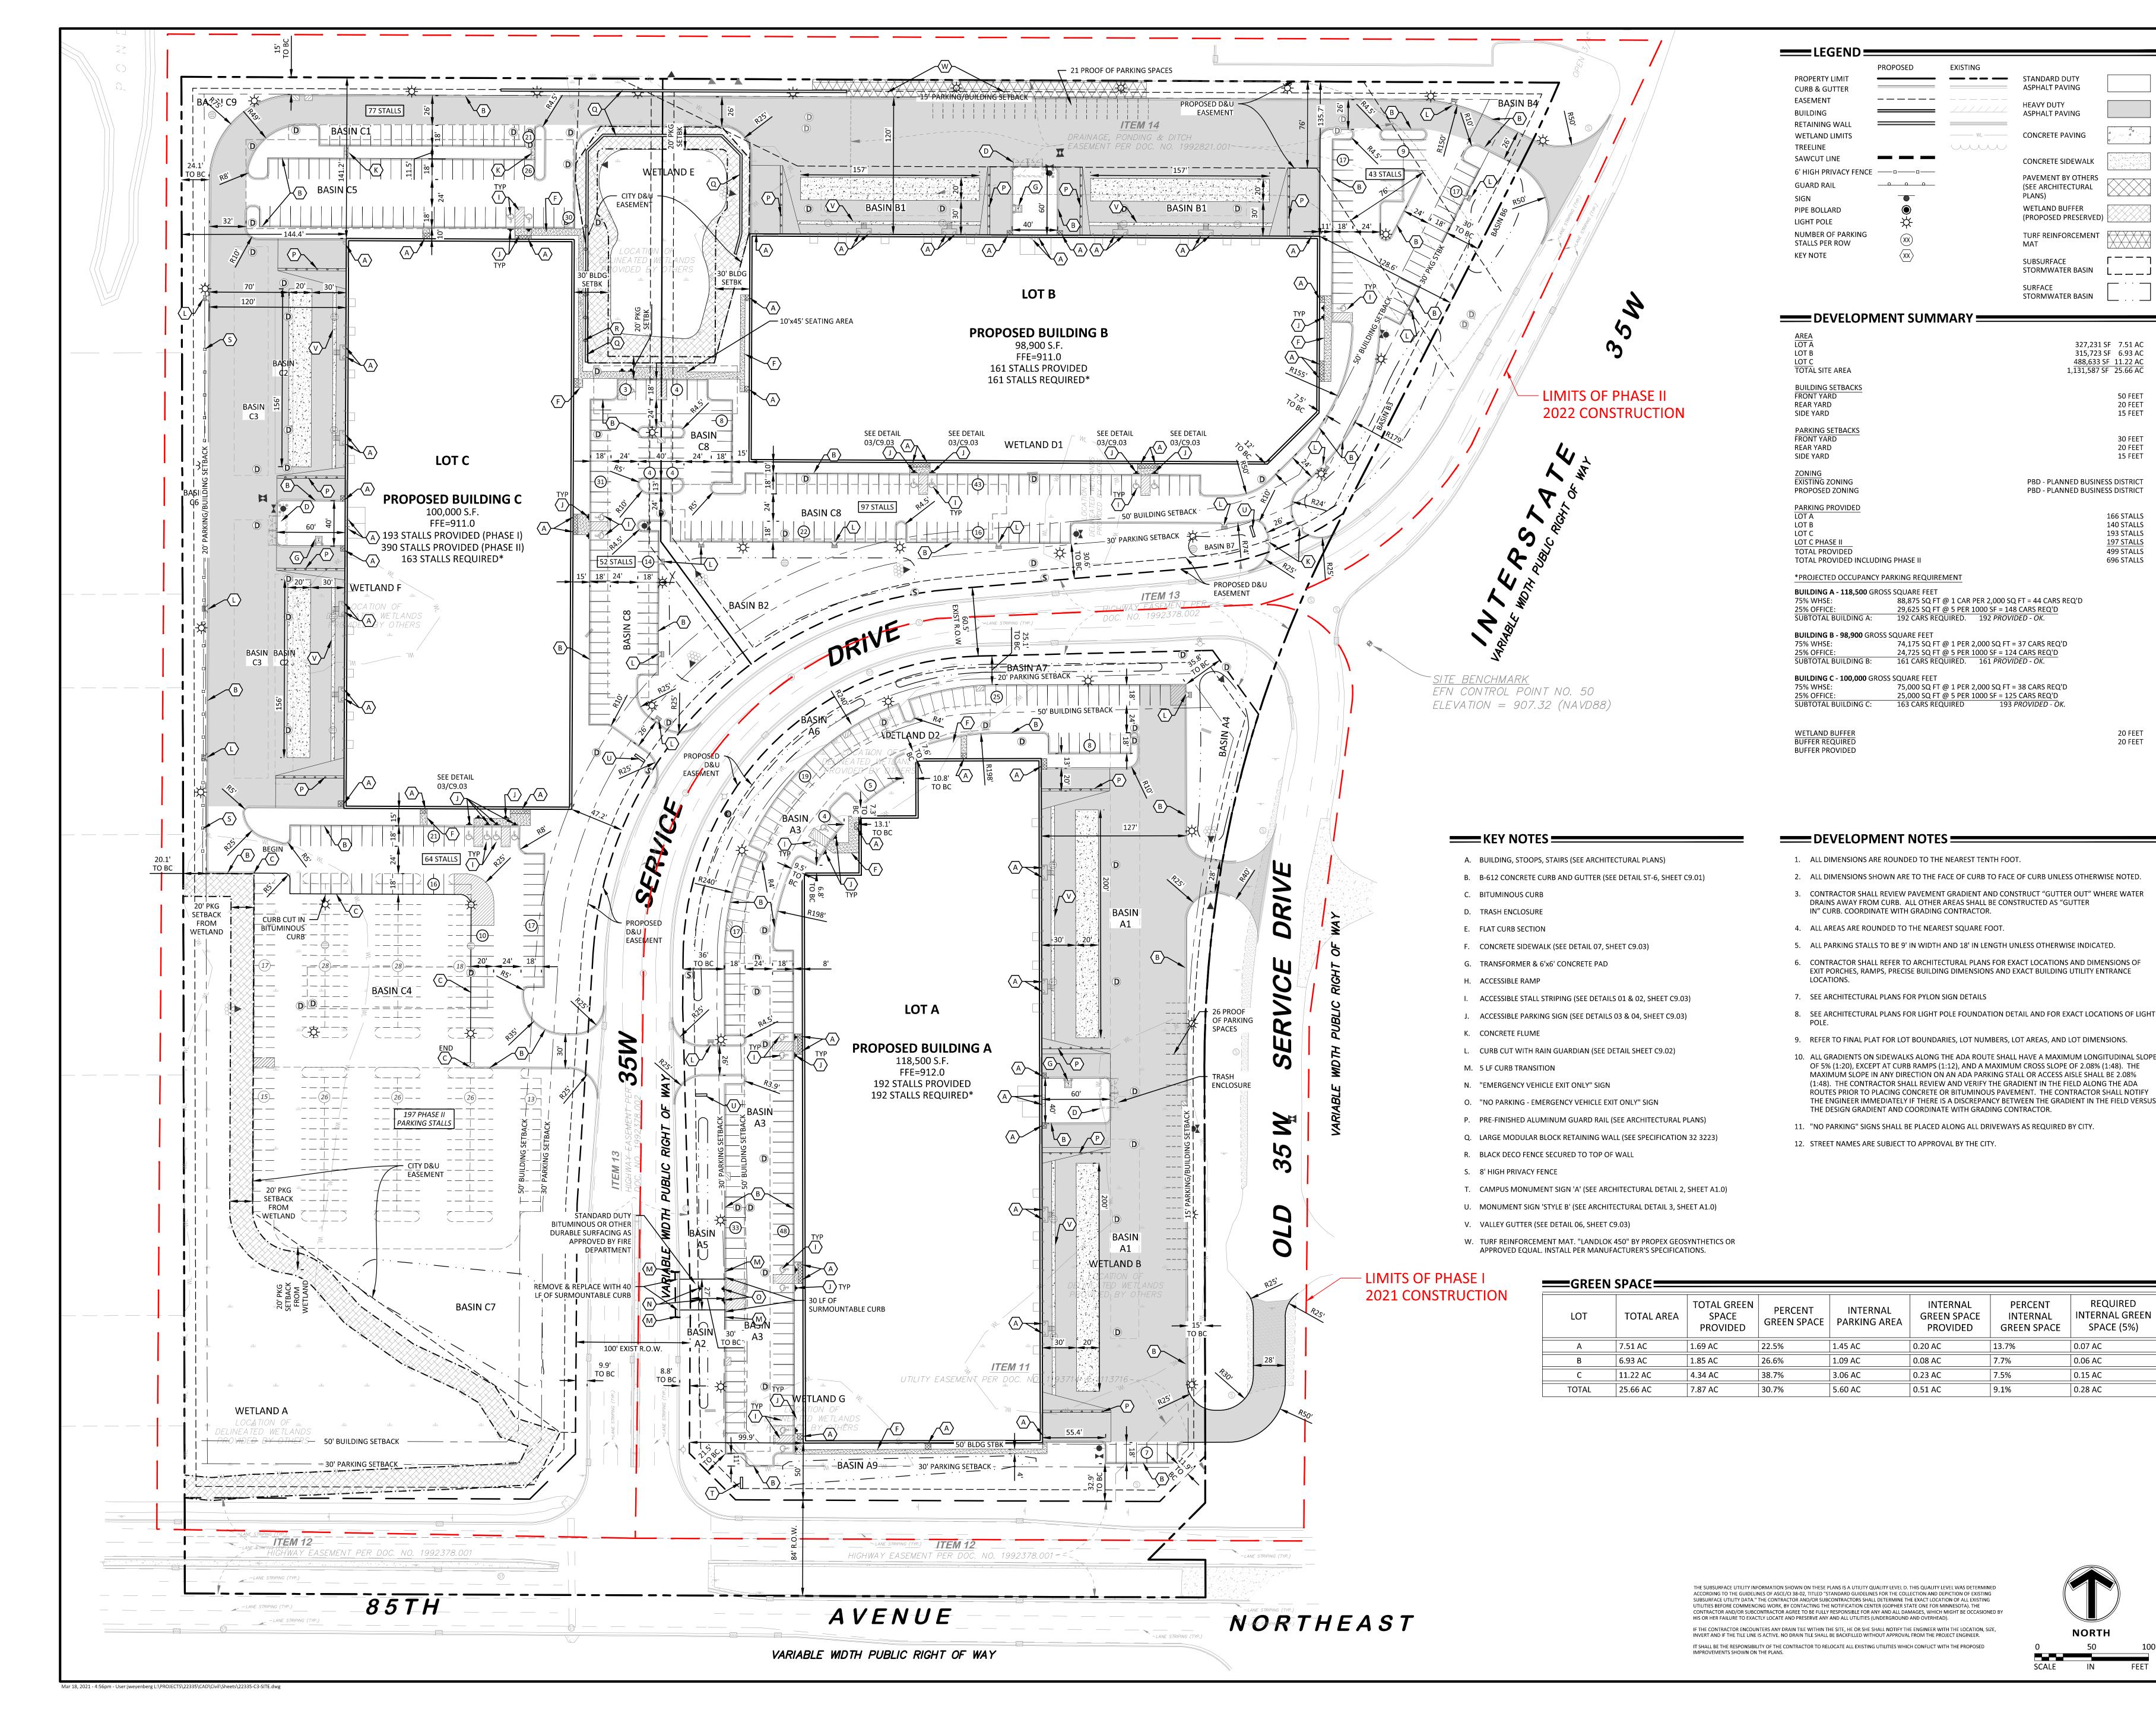

ASPHALT PAVING 12800 Whitewater Drive, Suite 300 ASPHALT PAVING CONCRETE PAVING CONCRETE SIDEWALK PAVEMENT BY OTHERS (SEE ARCHITECTURAL PLANS) WETLAND BUFFER (PROPOSED PRESERVED) TURF REINFORCEMENT XXXX

SUBSURFACE

STORMWATER BASIN

STORMWATER BASIN

327,231 SF 7.51 AC

315,723 SF 6.93 AC

488,633 SF 11.22 AC

50 FEET

20 FEET

15 FEET

30 FEET 20 FEET

15 FEET

166 STALLS

140 STALLS

193 STALLS

499 STALLS

696 STALLS

20 FEET

197 STALLS

1,131,587 SF 25.66 AC

PBD - PLANNED BUSINESS DISTRICT

PBD - PLANNED BUSINESS DISTRICT

763.476.8532 facsimile Engineering | Surveying | Planning | Environmental Client **EDWARD FARR** ARCHITECTS/ **ARTIS REIT** 

01/19/21 JMW City SPR Revision 01/29/21 JMW RCWD Revisions 02/12/21 RCWD Revisions - C Basins 03/05/21 Bid Permit Pack #1

REQUIRED

INTERNAL GREEN

SPACE (5%)

0.07 AC

0.06 AC

0.15 AC

0.28 AC