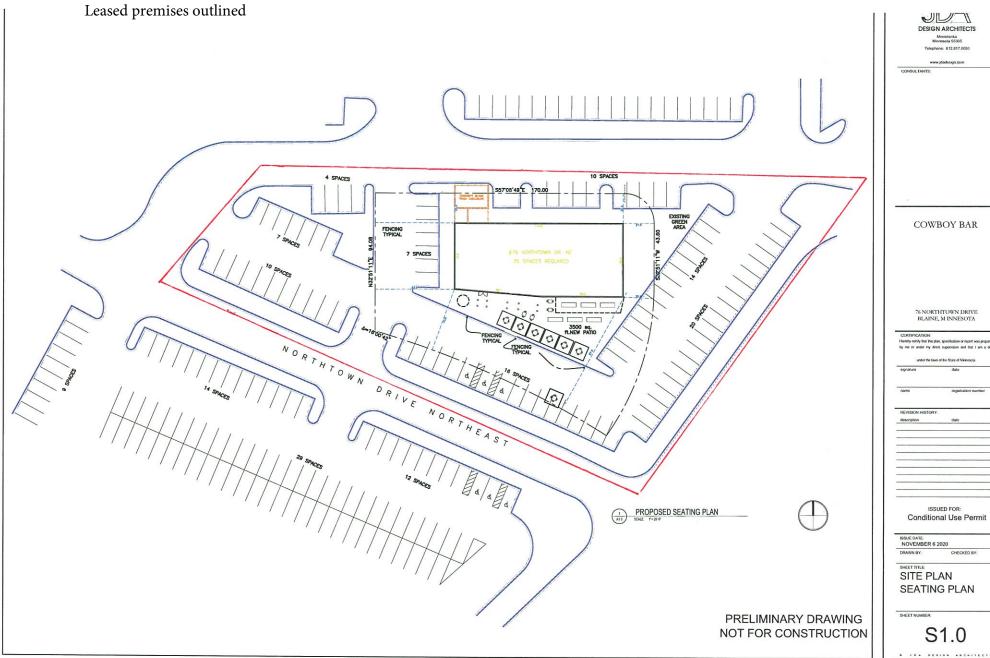

Based on our calculations, the interior space requires 31 spaces, and the new outdoor seating area will require approximately 26, for a total of 57 spaces.

As you can see from the enclosed site/ seating plan, the site currently has 87 available for use.