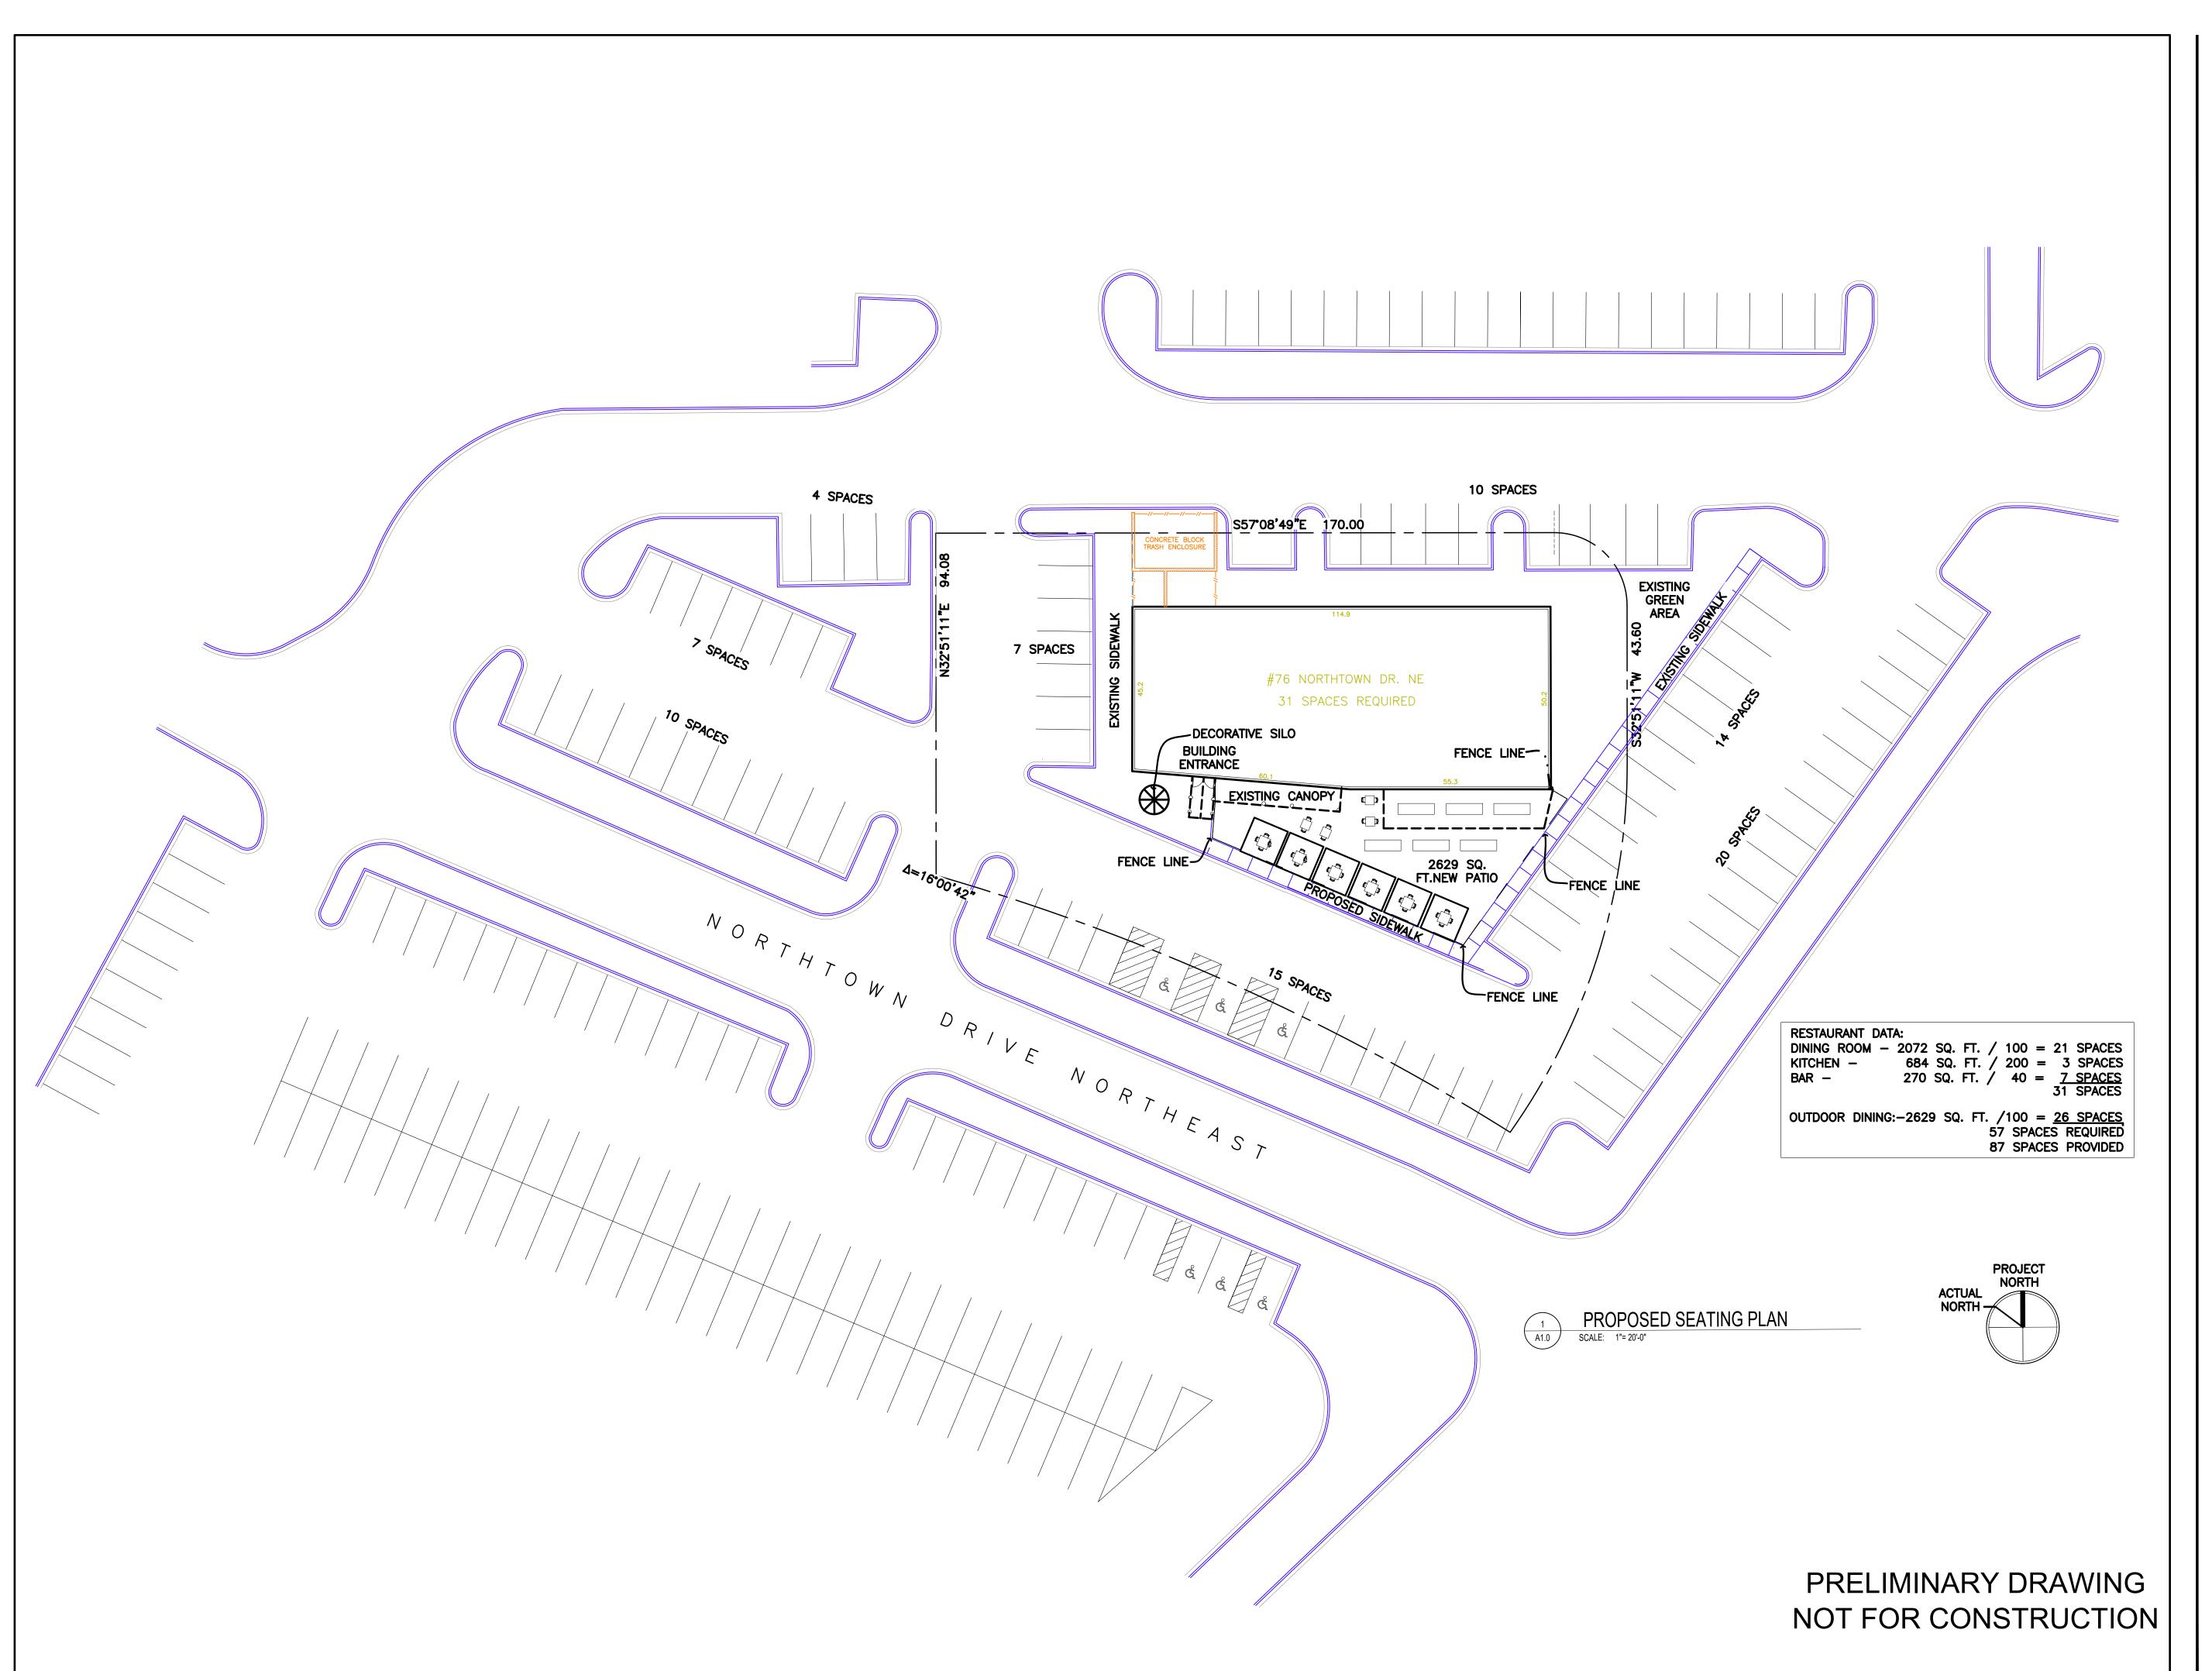

It is our intention to remodel the existing restaurant building into a new restaurant, with expanded outdoor seating.

The new outdoor seating patio will be approximately 2,629 sq. ft. As we understand it seating both inside and outside are based on 1 stall per 100 sq. ft.

Based on our calculations, the interior space requires 31 spaces, and the new outdoor seating area will require approximately 26, for a total of 57 spaces.

As you can see from the enclosed site/ seating plan, the site currently has 87 available for use.