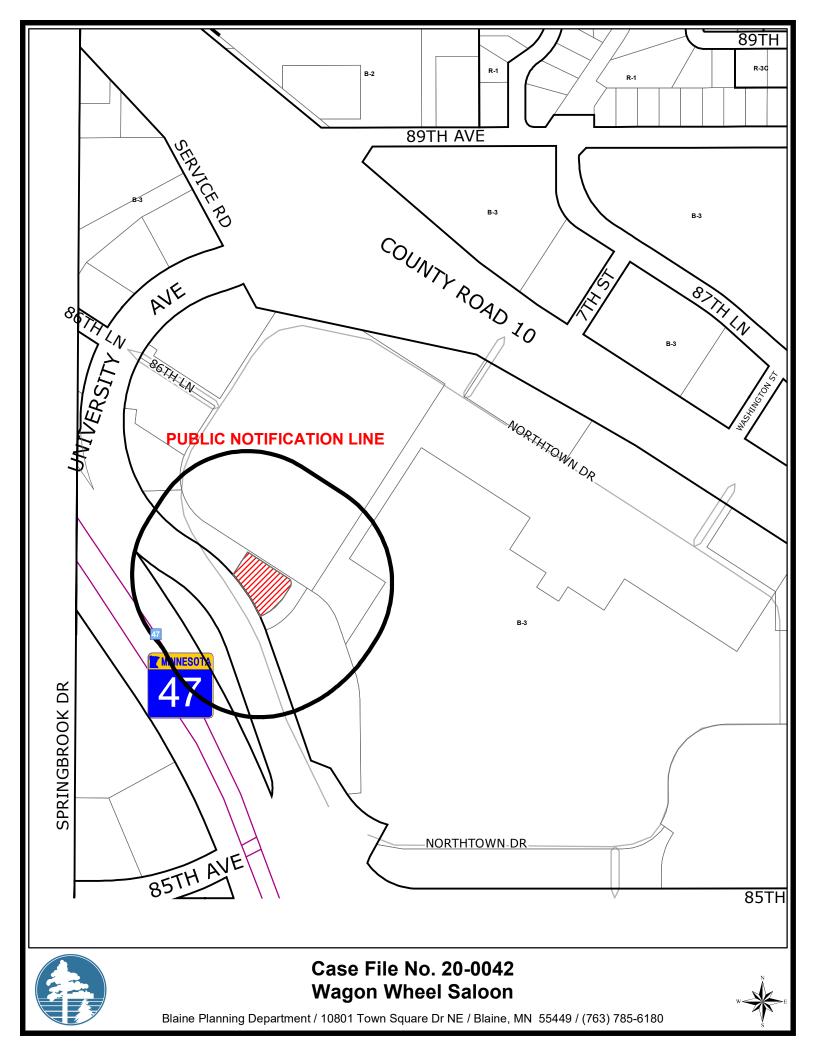

www.jdadesign.com

CONSULTANTS:

COWBOY BAR

76 NORTHTOWN DRIVE BLAINE, M INNESOTA

CERTIFICATION:
I hereby certify that this plan, specification or report was prepared by me or under my direct supervision and that I am a duly

under the laws of the State of Minnesota.

November 24, 2020 registration number

REVISION HISTORY:

description date

November 24, 2020 Revisions

ISSUED FOR:

Conditional Use Permit

ISSUE DATE:
NOVEMBER 6 2020

DRAWN BY: CHECKED BY:

SHEET TITLE:
SITE PLAN
SEATING PLAN

SHEET NUMBER:

S1.0

© JDA DESIGN ARCHITECTS



November 24, 2020

Lori Johnson City of Blaine Planning Dept. 10801 Town Square Dive Blaine, Minnesota 55449

**Re: Letter of Narrative** 

Lori,

Thank you for your assistance in preparation for the Conditional Use Permit Application.

Our cli