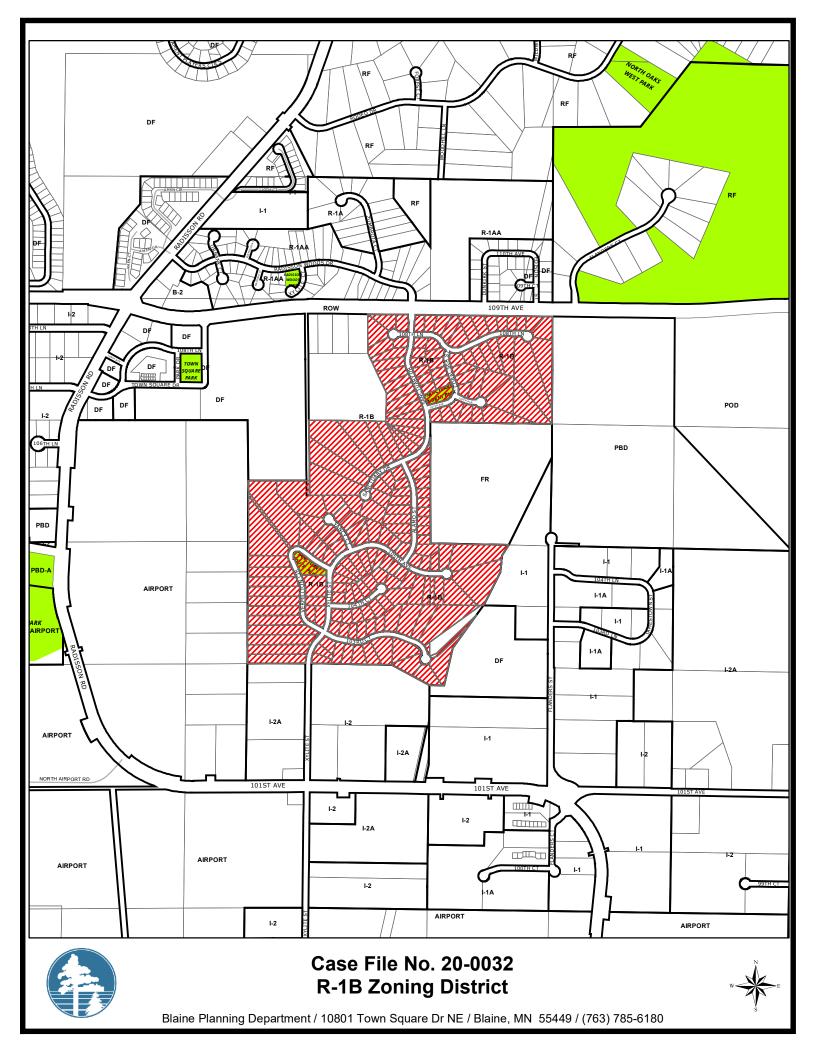

**Accessory Building Complaints-Sanctuary Neighborhood** 

| Complaints received with Letter Sent   |                       | Proposed Ordinance with No Buffer        | 75' Pond Buffer                          |
|----------------------------------------|-----------------------|------------------------------------------|------------------------------------------|
| Address                                | <u>Size</u>           |                                          |                                          |
| 2830 108th Lane NE                     | 120sf.                | Allowed if ordinance changed             | Allowed if ordinance changed             |
|                                        |                       |                                          |                                          |
| 10507 Alamo St. NE                     | 120 sf.               | Allowed if ordinance changed             | Doesn't meet setback                     |
| 2781 103rd CT. NE                      | Approx. 60 sf.        | Allowed if ordinance changed             | Allowed if ordinance changed             |
| 10692 Sanctuary Dr.                    | Approx 12 sf.         | Allowed if ordinance changed             | Allowed if ordinance changed             |
| 2833 107th Ave.                        | Approx 60 sf.         | Allowed if ordinance changed             | Allowed if ordinance changed             |
| 10577 Alamo                            | Approx 80sf.          | Allowed if ordinance changed             | Allowed if ordinance changed             |
| 2828 105th Ave.                        | Over 120sf. < 200 sf. | Need to inspect to the structure         | Need to inspect to the structure         |
| 10344 Vermillion                       | Approx. 150sf.        | Not permitted due to size.               | Not permitted due to size.               |
| 10364 Vermillion                       | Approx 200 sf.        | Not permitted. Not located in rear yard. | Not permitted. Not located in rear yard. |
| Additional complaints, no letters sent |                       |                                          |                                          |
| 10620 Sanctuary                        | Approx 50 sf.         | Allowed if ordinance changed             | Allowed if ordinance changed             |
| 2832 107th                             | Over 200 sf.          | Not allowed                              | Not allowed                              |
| 10305 Xylite                           | Approx 50 sf.         | Allowed if ordinance changed             | Allowed if ordinance changed             |