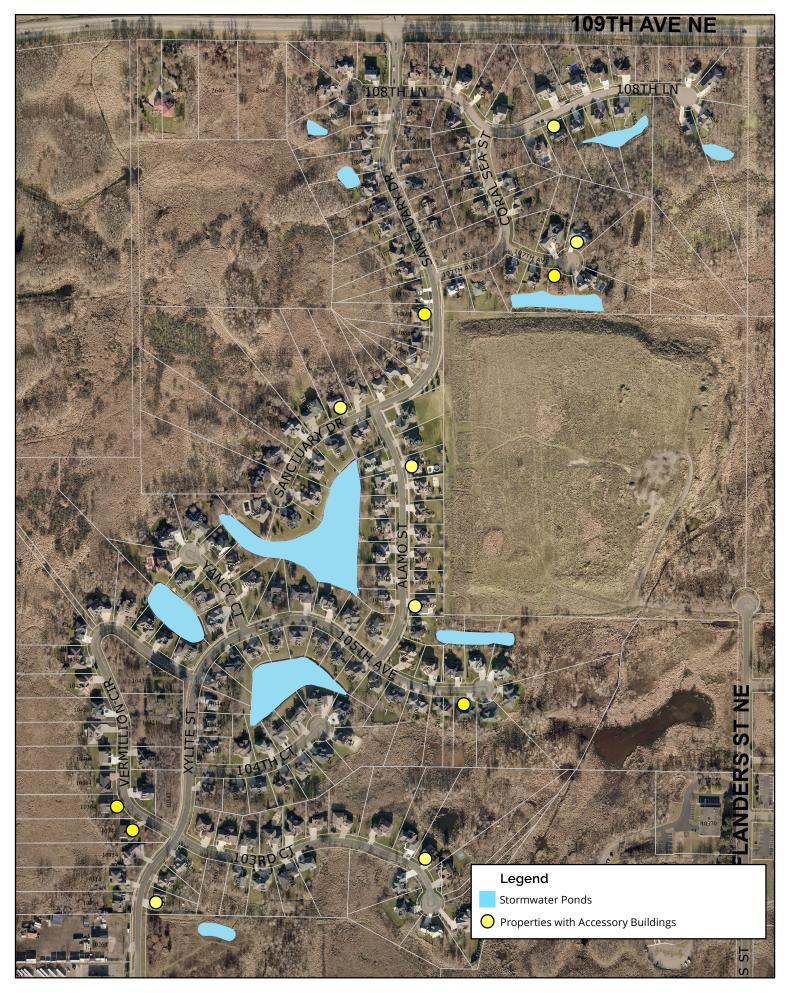

**Accessory Building Complaints-Sanctuary Neighborhood** 

| Complaints received with Letter Sent   |                       | Proposed Ordinance with No Buffer        | 75' Pond Buffer                          |
|----------------------------------------|-----------------------|------------------------------------------|------------------------------------------|
| Address                                | <u>Size</u>           |                                          |                                          |
| 2830 108th Lane NE                     | 120sf.                | Allowed if ordinance changed             | Allowed if ordinance changed             |
|                                        |                       |                                          |                                          |
| 10507 Alamo St. NE                     | 120 sf.               | Allowed if ordinance changed             | Doesn't meet setback                     |
| 2781 103rd CT. NE                      | Approx. 60 sf.        | Allowed if ordinance changed             | Allowed if ordinance changed             |
| 10692 Sanctuary Dr.                    | Approx 12 sf.         | Allowed if ordinance changed             | Allowed if ordinance changed             |
| 2833 107th Ave.                        | Approx 60 sf.         | Allowed if ordinance changed             | Allowed if ordinance changed             |
| 10577 Alamo                            | Approx 80sf.          | Allowed if ordinance changed             | Allowed if ordinance changed             |
| 2828 105th Ave.                        | Over 120sf. < 200 sf. | Need to inspect to the structure         | Need to inspect to the structure         |
| 10344 Vermillion                       | Approx. 150sf.        | Not permitted due to size.               | Not permitted due to size.               |
| 10364 Vermillion                       | Approx 200 sf.        | Not permitted. Not located in rear yard. | Not permitted. Not located in rear yard. |
| Additional complaints, no letters sent |                       |                                          |                                          |
| 10620 Sanctuary                        | Approx 50 sf.         | Allowed if ordinance changed             | Allowed if ordinance changed             |
| 2832 107th                             | Over 200 sf.          | Not allowed                              | Not allowed                              |
| 10305 Xylite                           | Approx 50 sf.         | Allowed if ordinance changed             | Allowed if ordinance changed             |