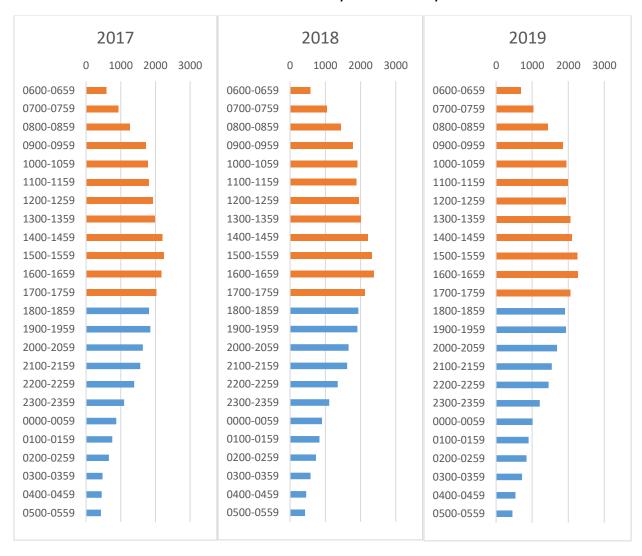

1. Examine the Distribution of Calls for Service. The data that demonstrates the distribution of calls for service by hour of day, day of week and month is important for better understanding when officers are most needed to respond to citizen requests for assistance. We exclude "self-initiated" activity such as traffic stops and warrant attempts from this data. DWI arrests were intentionally included due to the fact that some are called in by citizens and dispatched and some are the result of a crash investigation. These self-initiated activities, if not excluded from our analysis, could grossly exaggerate the number of citizen-generated calls. These self-initiated activities and the time they consume are important for seeing the bigger picture of patrol activity but can be treated as a variable that the department can determine based on its philosophy and community expectations.

# Calls for Service by Time of Day

2. **Examine the Nature of Calls for Service** and their geographic distribution will help to better understand the work that our officers are doing and where they are concentrating their effort. Call types of a more serious nature in one patrol area compared with another could influence the drafting of patrol area (district) boundaries. See **Appendix B** for more details.