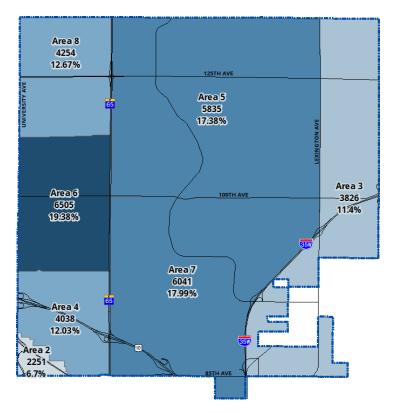

# Calls for Service by Time of Day

2. **Examine the Nature of Calls for Service** and their geographic distribution will help to better understand the work that our officers are doing and where they are concentrating their effort. Call types of a more serious nature in one patrol area compared with another could influence the drafting of patrol area (district) boundaries. See **Appendix B** for more details.

|             | Square<br>Miles | 2017<br>Calls | % of<br>Total | 2018<br>Calls | % of<br>Total | 2019<br>Calls | % of<br>Total |
|-------------|-----------------|---------------|---------------|---------------|---------------|---------------|---------------|
| Area 2      | 0.38            | 2251          | 6.70%         | 2229          | 6.36%         | 2414          | 6.76%         |
| Area 3      | 5.75            | 3826          | 11.40%        | 4228          | 12.06%        | 4274          | 11.98%        |
| Area 4      | 2.32            | 4038          | 12.03%        | 4256          | 12.14%        | 4342          | 12.17%        |
| Area 5      | 10.55           | 5835          | 17.38%        | 6059          | 17.28%        | 6018          | 16.86%        |
| Area 6      | 3.45            | 6505          | 19.38%        | 6412          | 18.29%        | 6701          | 18.78%        |
| Area 7      | 8.56            | 6041          | 17.99%        | 6051          | 17.26%        | 6198          | 17.37%        |
| Area 8      | 3.05            | 4254          | 12.67%        | 4110          | 11.72%        | 4125          | 11.56%        |
| Out of Area | N/A             | 822           | 2.45%         | 1710          | 4.88%         | 1619          | 4.54%         |