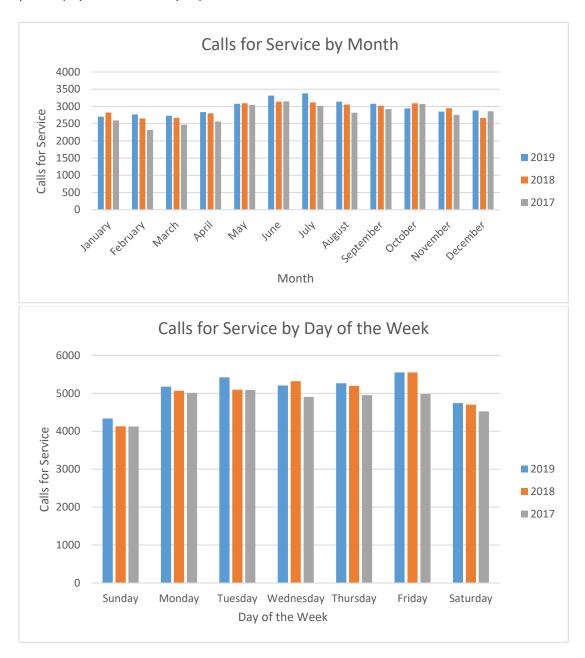

1. Examine the Distribution of Calls for Service. The data that demonstrates the distribution of calls for service by hour of day, day of week and month is important for better understanding when officers are most needed to respond to citizen requests for assistance. We exclude "self-initiated" activity such as traffic stops and warrant attempts from this data. DWI arrests were intentionally included due to the fact that some are called in by citizens and dispatched and some are the result of a crash investigation. These self-initiated activities, if not excluded from our analysis, could grossly exaggerate the number of citizen-generated calls. These self-initiated activities and the time they consume are important for seeing the bigger picture of patrol activity but can be treated as a variable that the department can determine based on its philosophy and community expectations.

# Calls for Service by Time of Day

2. **Examine the Nature of Calls for Service** and their geographic distribution will help to better understand the work that our officers are doing and where they are concentrating their effort. Call types of a more serious nature in one patrol area compared with another could influence the drafting of patrol area (district) boundaries. See **Appendix B** for more details.