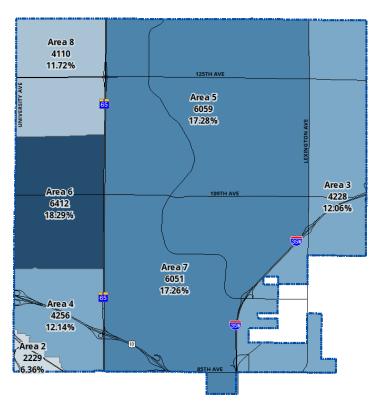

# Calls for Service by Time of Day

2. **Examine the Nature of Calls for Service** and their geographic distribution will help to better understand the work that our officers are doing and where they are concentrating their effort. Call types of a more serious nature in one patrol area compared with another could influence the drafting of patrol area (district) boundaries. See **Appendix B** for more details.

|             | Square<br>Miles | 2017<br>Calls | % of<br>Total | 2018<br>Calls | % of<br>Total | 2019<br>Calls | % of<br>Total |
|-------------|-----------------|---------------|---------------|---------------|---------------|---------------|---------------|
| Area 2      | 0.38            | 2251          | 6.70%         | 2229          | 6.36%         | 2414          | 6.76%         |
| Area 3      | 5.75            | 3826          | 11.40%        | 4228          | 12.06%        | 4274          | 11.98%        |
| Area 4      | 2.32            | 4038          | 12.03%        | 4256          | 12.14%        | 4342          | 12.17%        |
| Area 5      | 10.55           | 5835          | 17.38%        | 6059          | 17.28%        | 6018          | 16.86%        |
| Area 6      | 3.45            | 6505          | 19.38%        | 6412          | 18.29%        | 6701          | 18.78%        |
| Area 7      | 8.56            | 6041          | 17.99%        | 6051          | 17.26%        | 6198          | 17.37%        |
| Area 8      | 3.05            | 4254          | 12.67%        | 4110          | 11.72%        | 4125          | 11.56%        |
| Out of Area | N/A             | 822           | 2.45%         | 1710          | 4.88%         | 1619          | 4.54%         |

**City of Blaine Patrol Districts** 

**2017 Calls for Service Distribution** 

**2018 Calls for Service Distribution** 

**2019 Calls for Service Distribution** 

3. **Estimate Time Consumed on Calls for Service.** Determining the time consumed on calls for service is one of the most important aspects of any analysis of police resources. Multi-officer dispatches and self-dispatching to calls complicates this calculation but the data produced by our CAD system allows us to capture all the time officers spend on each call. As two or more officers respond to a more serious call for service, it is typical that one officer will remain onscene longer than his partners, once the danger has subsided or only tangential duties remain. Administrative time, handling reports and evidence outside of actual logged time on the call is estimated as a 30% overhead (administrative function) for all calls for service. \*See **Appendix C** for expanded information.