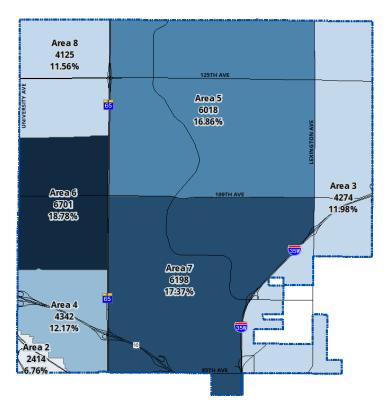

# Calls for Service by Time of Day

2. **Examine the Nature of Calls for Service** and their geographic distribution will help to better understand the work that our officers are doing and where they are concentrating their effort. Call types of a more serious nature in one patrol area compared with another could influence the drafting of patrol area (district) boundaries. See **Appendix B** for more details.

|             | Square<br>Miles | 2017<br>Calls | % of<br>Total | 2018<br>Calls | % of<br>Total | 2019<br>Calls | % of<br>Total |
|-------------|-----------------|---------------|---------------|---------------|---------------|---------------|---------------|
| Area 2      | 0.38            | 2251          | 6.70%         | 2229          | 6.36%         | 2414          | 6.76%         |
| Area 3      | 5.75            | 3826          | 11.40%        | 4228          | 12.06%        | 4274          | 11.98%        |
| Area 4      | 2.32            | 4038          | 12.03%        | 4256          | 12.14%        | 4342          | 12.17%        |
| Area 5      | 10.55           | 5835          | 17.38%        | 6059          | 17.28%        | 6018          | 16.86%        |
| Area 6      | 3.45            | 6505          | 19.38%        | 6412          | 18.29%        | 6701          | 18.78%        |
| Area 7      | 8.56            | 6041          | 17.99%        | 6051          | 17.26%        | 6198          | 17.37%        |
| Area 8      | 3.05            | 4254          | 12.67%        | 4110          | 11.72%        | 4125          | 11.56%        |
| Out of Area | N/A             | 822           | 2.45%         | 1710          | 4.88%         | 1619          | 4.54%         |

**City of Blaine Patrol Districts** 

**2017 Calls for Service Distribution** 

**2018 Calls for Service Distribution** 

**2019 Calls for Service Distribution** 

3. **Estimate Time Consumed on Calls for Service.** Determining the time consumed on calls for service is one of the most important aspects of any analysis of police resources. Multi-officer dispatches and self-dispatching to calls complicates this calculation but the data produced by our CAD system allows us to capture all the time officers spend on each call. As two or more officers respond to a more serious call for service, it is typical that one officer will remain onscene longer than his partners, once the danger has subsided or only tangential duties remain. Administrative time, handling reports and evidence outside of actual logged time on the call is estimated as a 30% overhead (administrative function) for all calls for service. \*See **Appendix C** for expanded information.