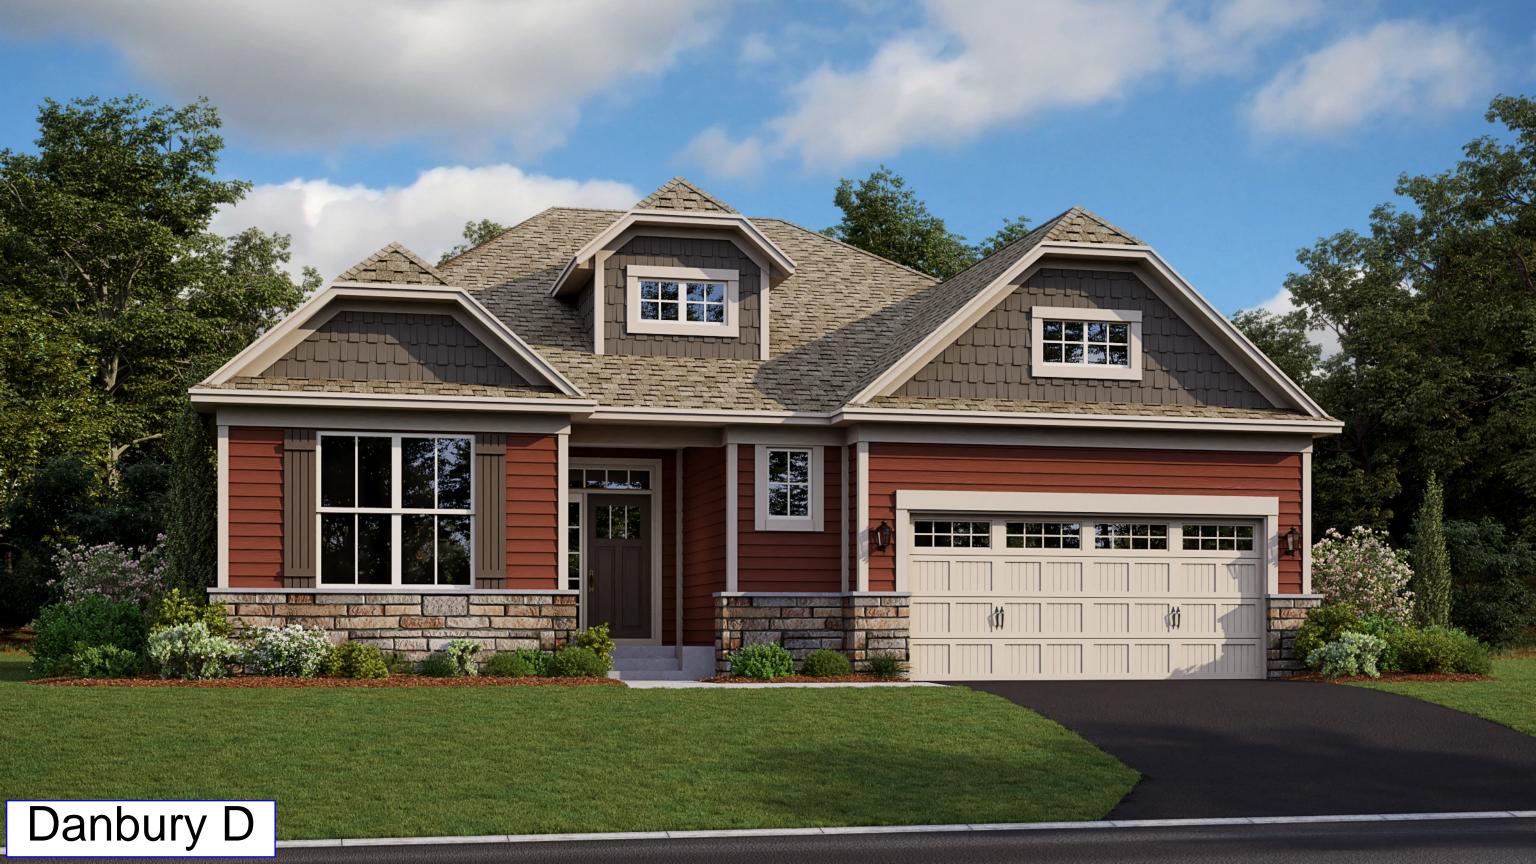

## Villa

• Laurel Creek – Rogers (21% sold) Bridlewood Farms – Woodbury (20% sold) • Calarosa – Cottage Grove (38% sold) • Laketown – Victoria (28% sold) • Watermark – Lino Lakes (8% sold – less than one year) • Highlands of River Pointe – Otsego (47% sold) • The Park – Chanhassen (20% sold) • Oak Tree - Carver (70% sold)