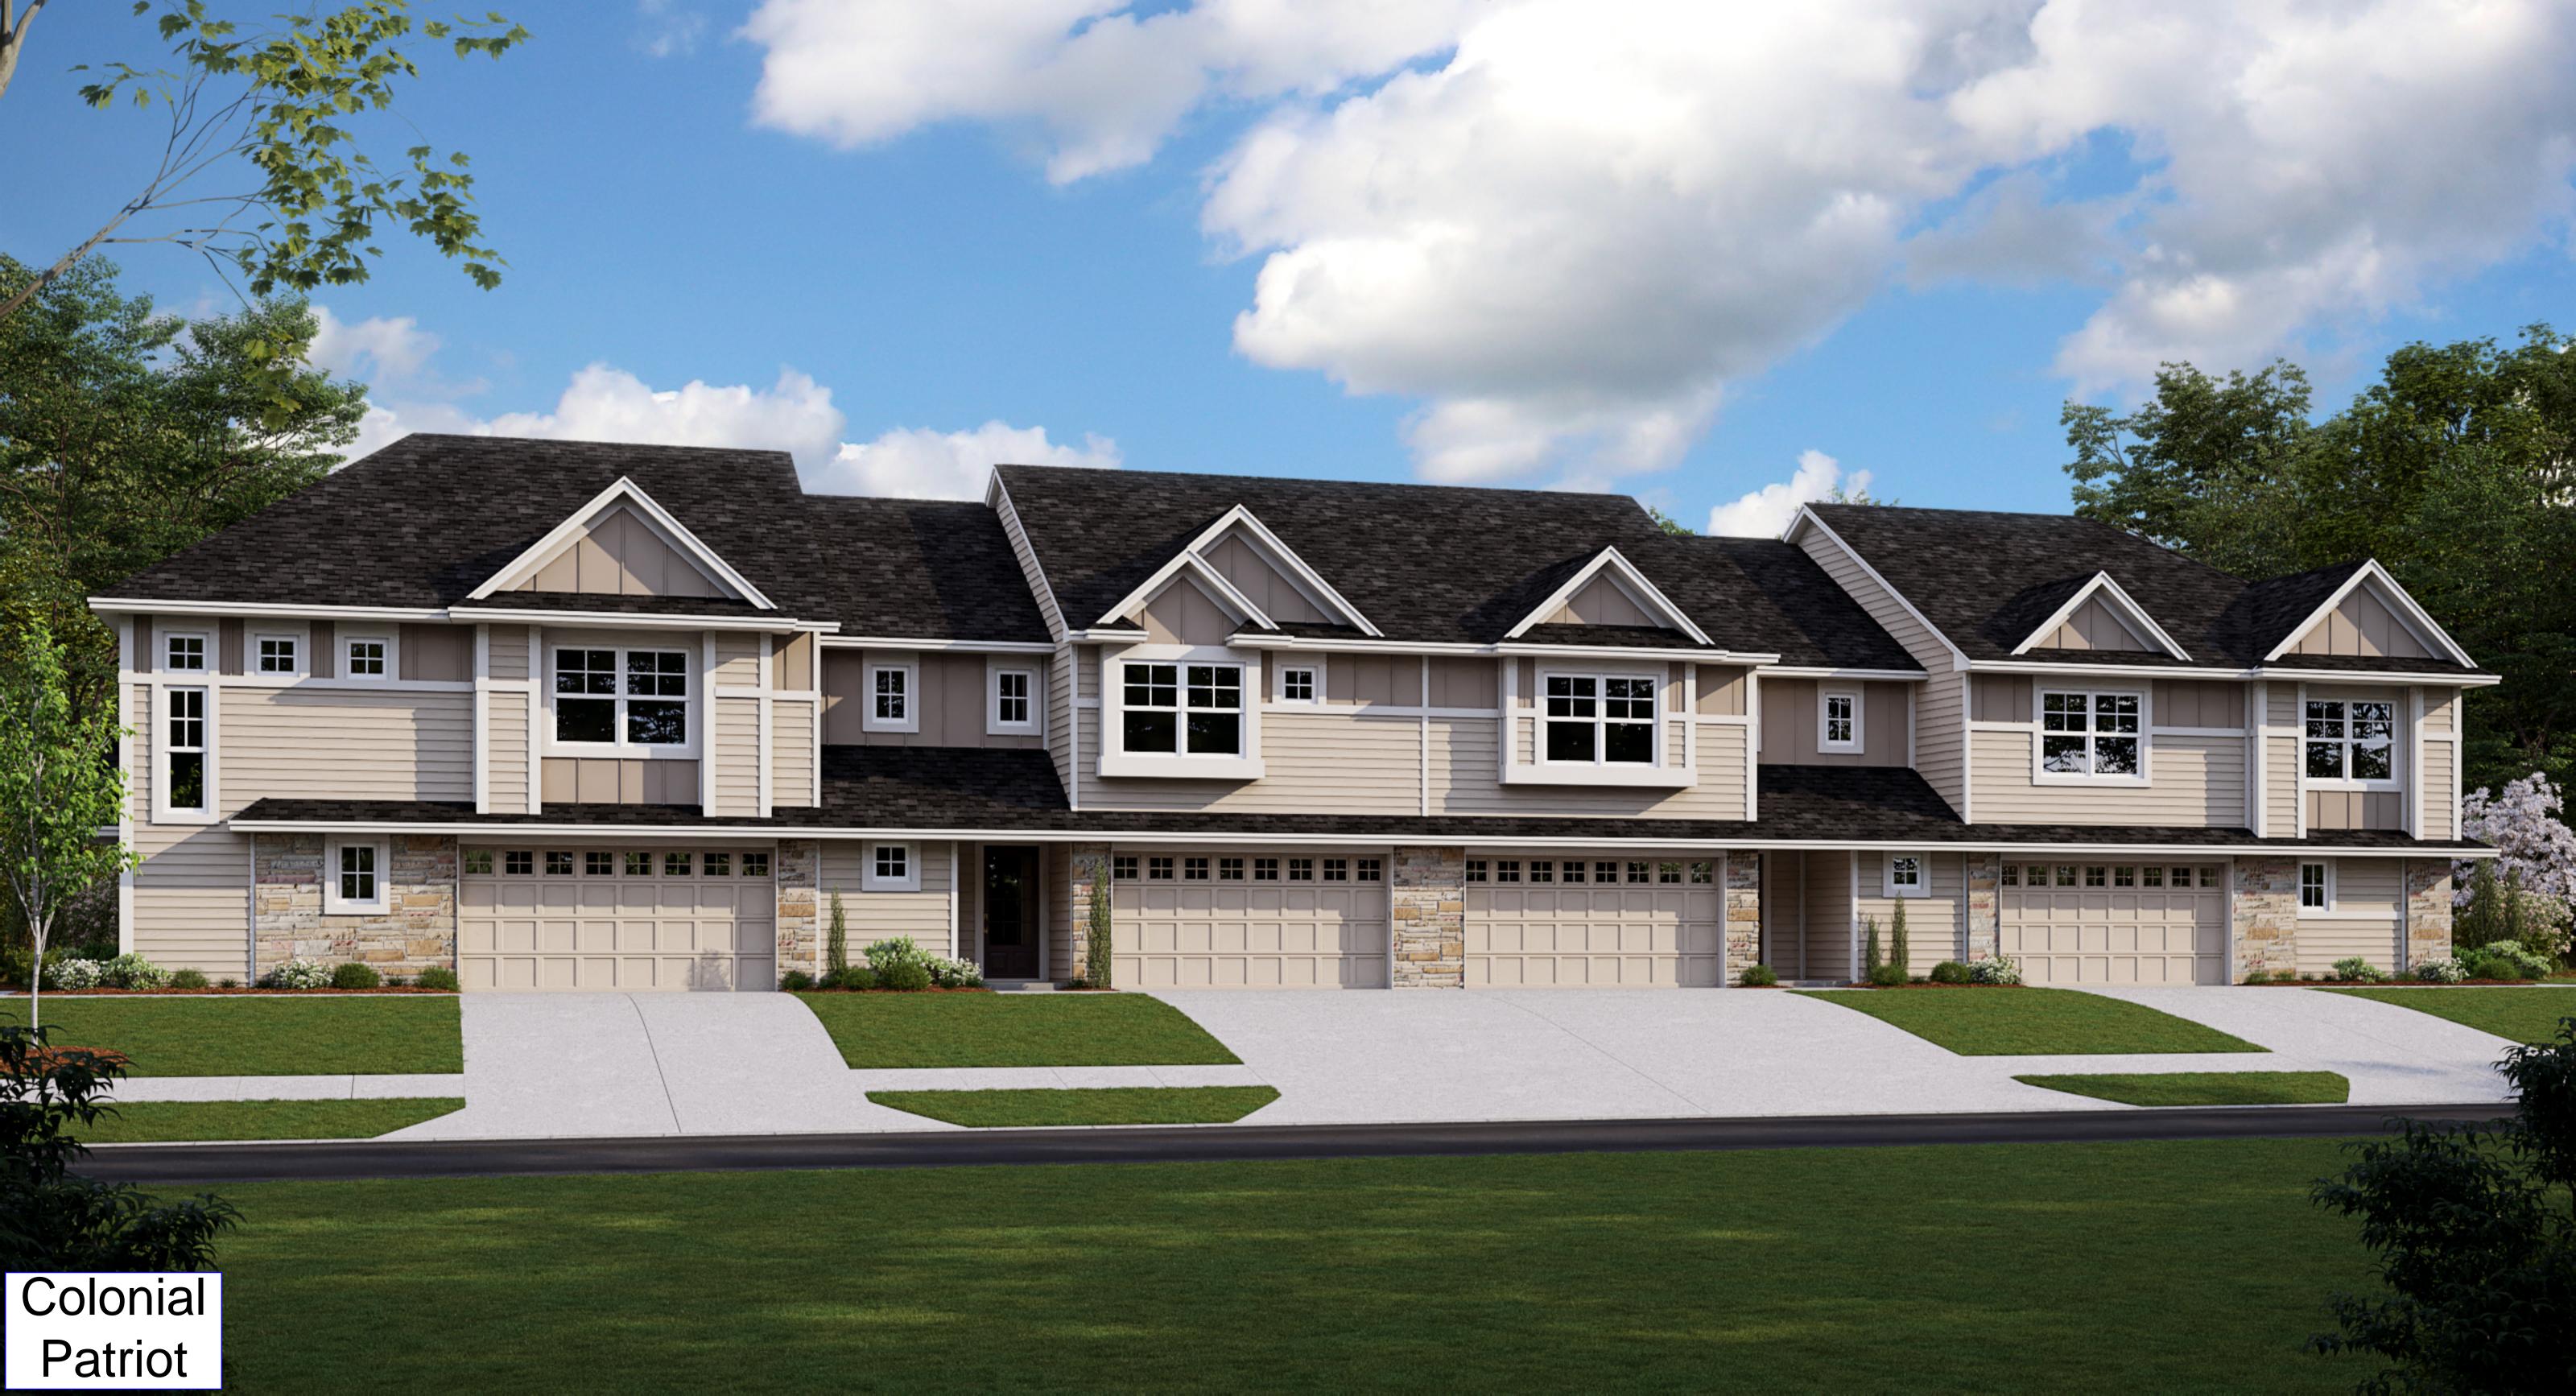

# **Colonial Patriot Townhomes, aka CMS (side-by-side)**

Territorial Woods – Maple Grove (sold out) Enclave – Medina (sold out) • Watermark – Lino Lakes (8% sold – less than one year) Bridlewood Farms – Woodbury (20% sold – less than one year) • Harvest Commons – Woodbury (sold out) (not yet released for sale) Highlands of Falmoor Glen – Rosemount • Summit Preserve – Prior Lake (96% sold) • Preserve at Locke Park – Fridley (3% sold – less than three months) Laurel Creek – Rogers (sold out) Laketown – Victoria (not yet released for sale)