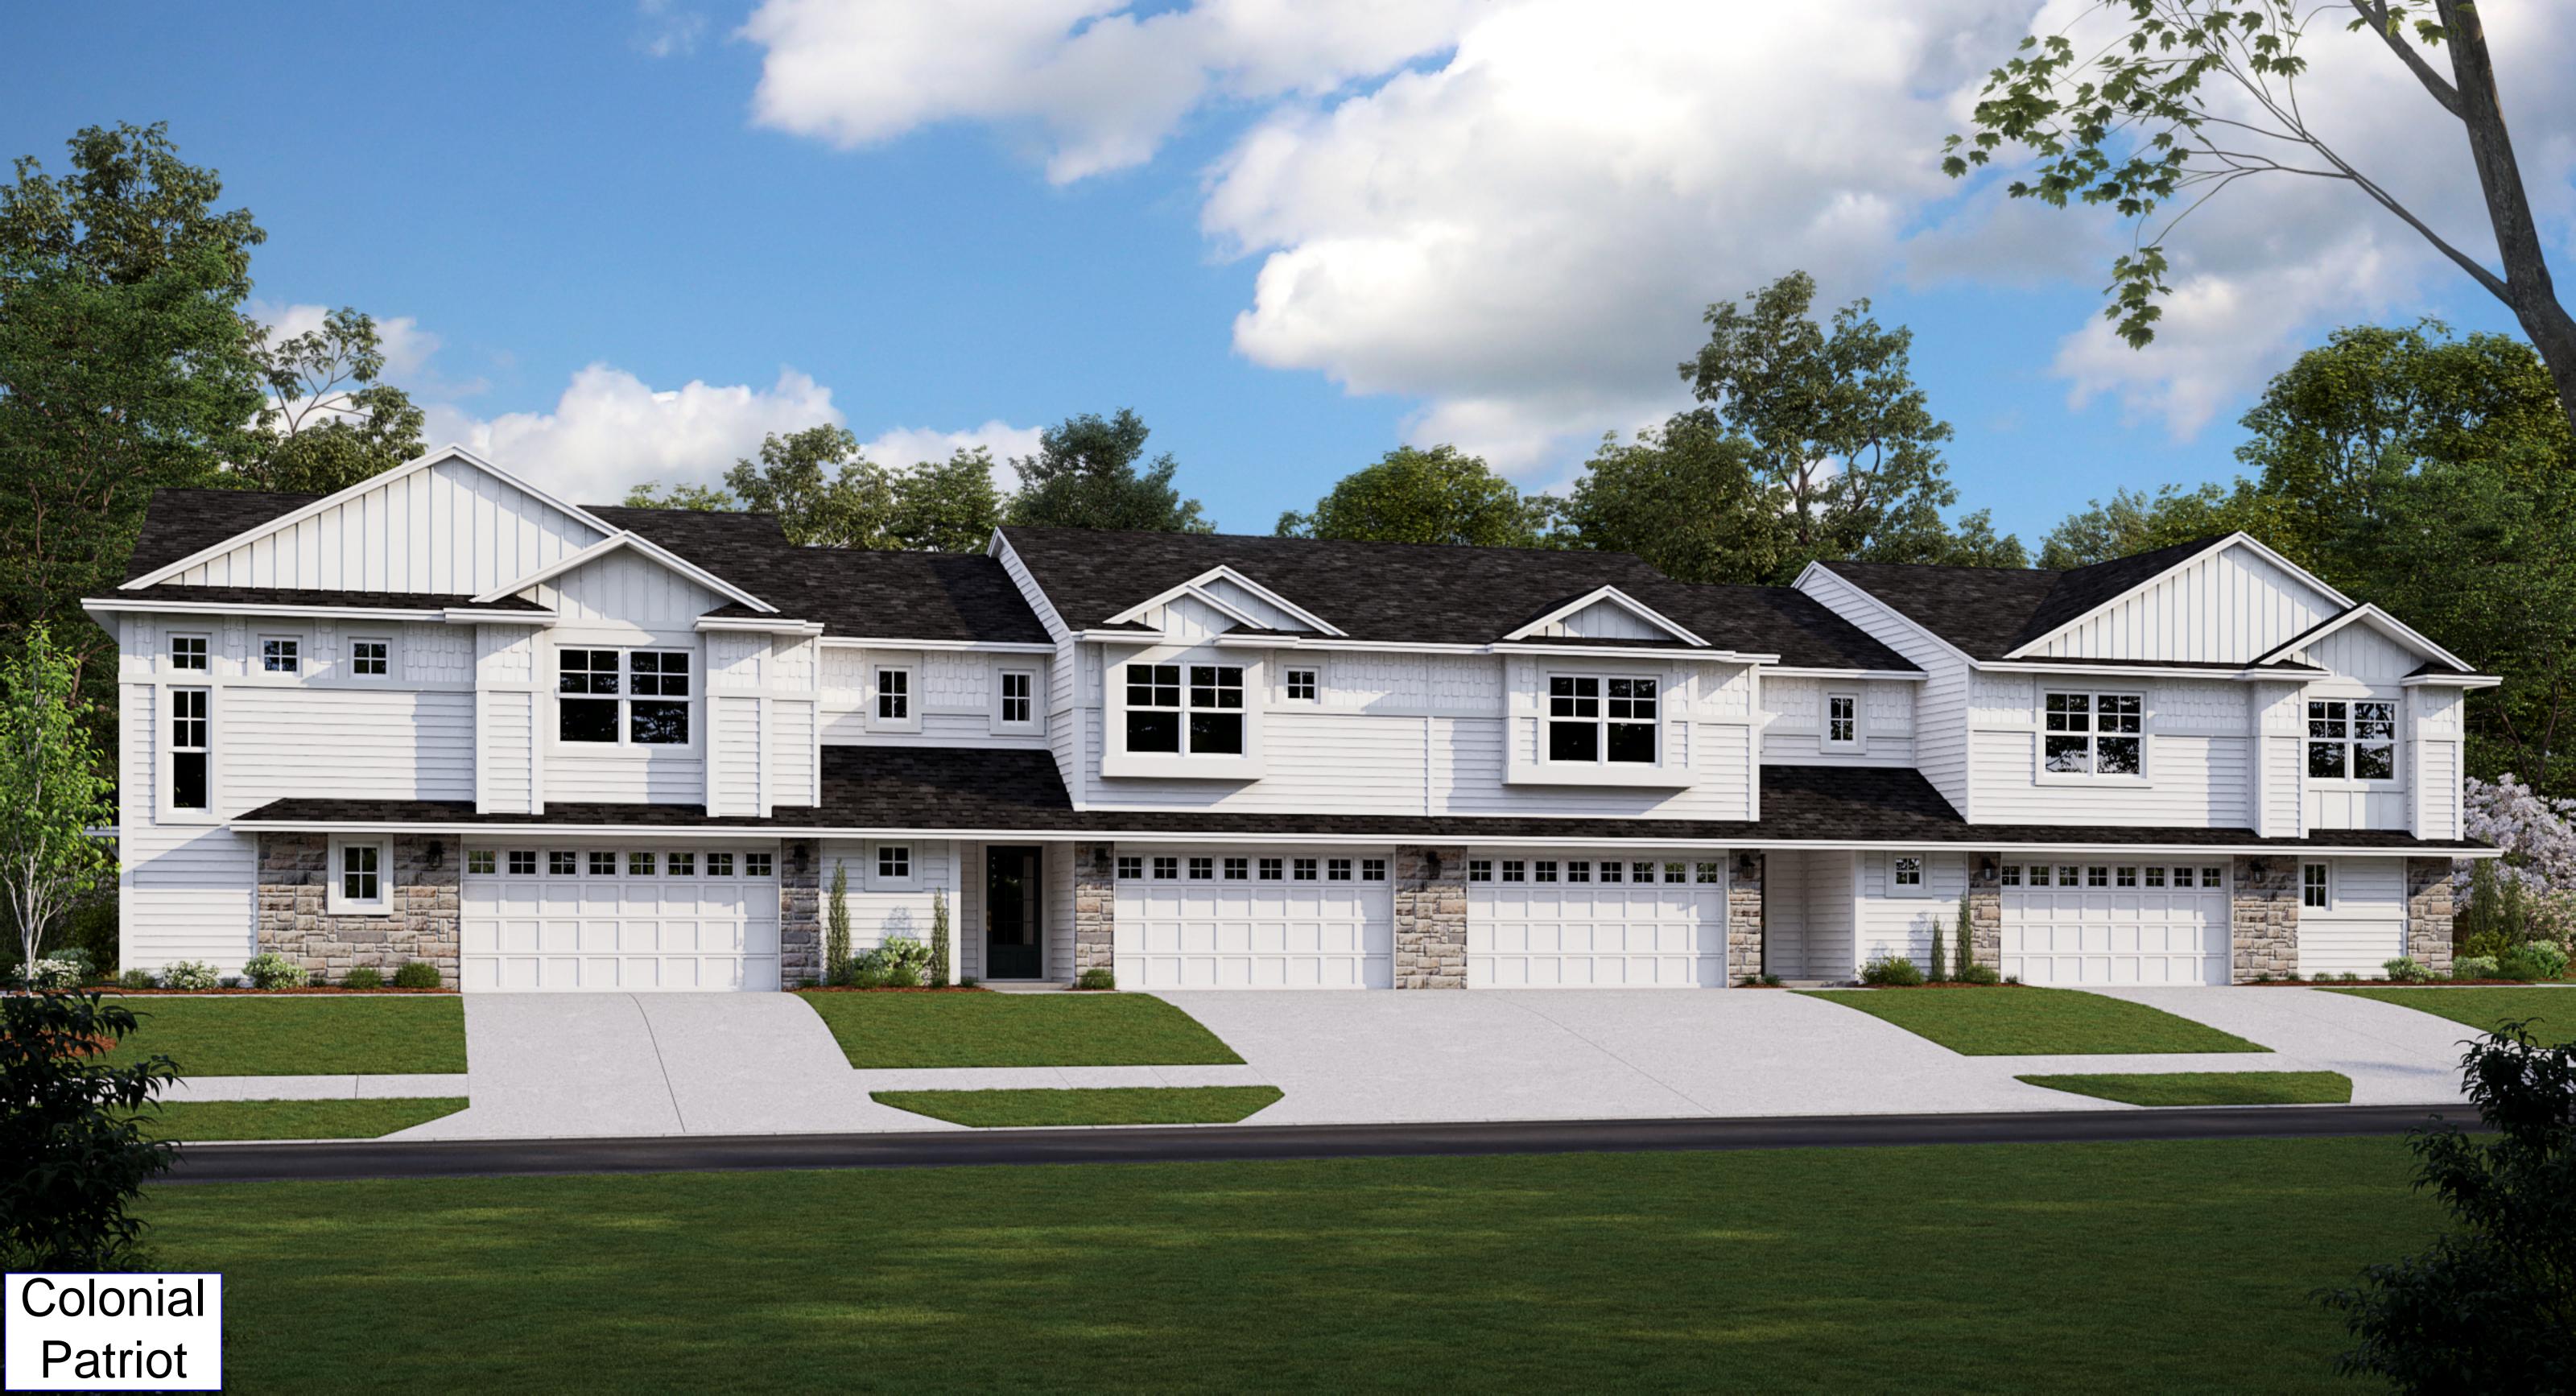

# **Colonial Patriot Townhomes, aka CMS (side-by-side)**

Territorial Woods – Maple Grove (sold out) Enclave – Medina (sold out) • Watermark – Lino Lakes (8% sold – less than one year) Bridlewood Farms – Woodbury (20% sold – less than one year) • Harvest Commons – Woodbury (sold out) (not yet released for sale) Highlands of Falmoor Glen – Rosemount • Summit Preserve – Prior Lake (96% sold) • Preserve at Locke Park – Fridley (3% sold – less than three months) Laurel Creek – Rogers (sold out) Laketown – Victoria (not yet released for sale)