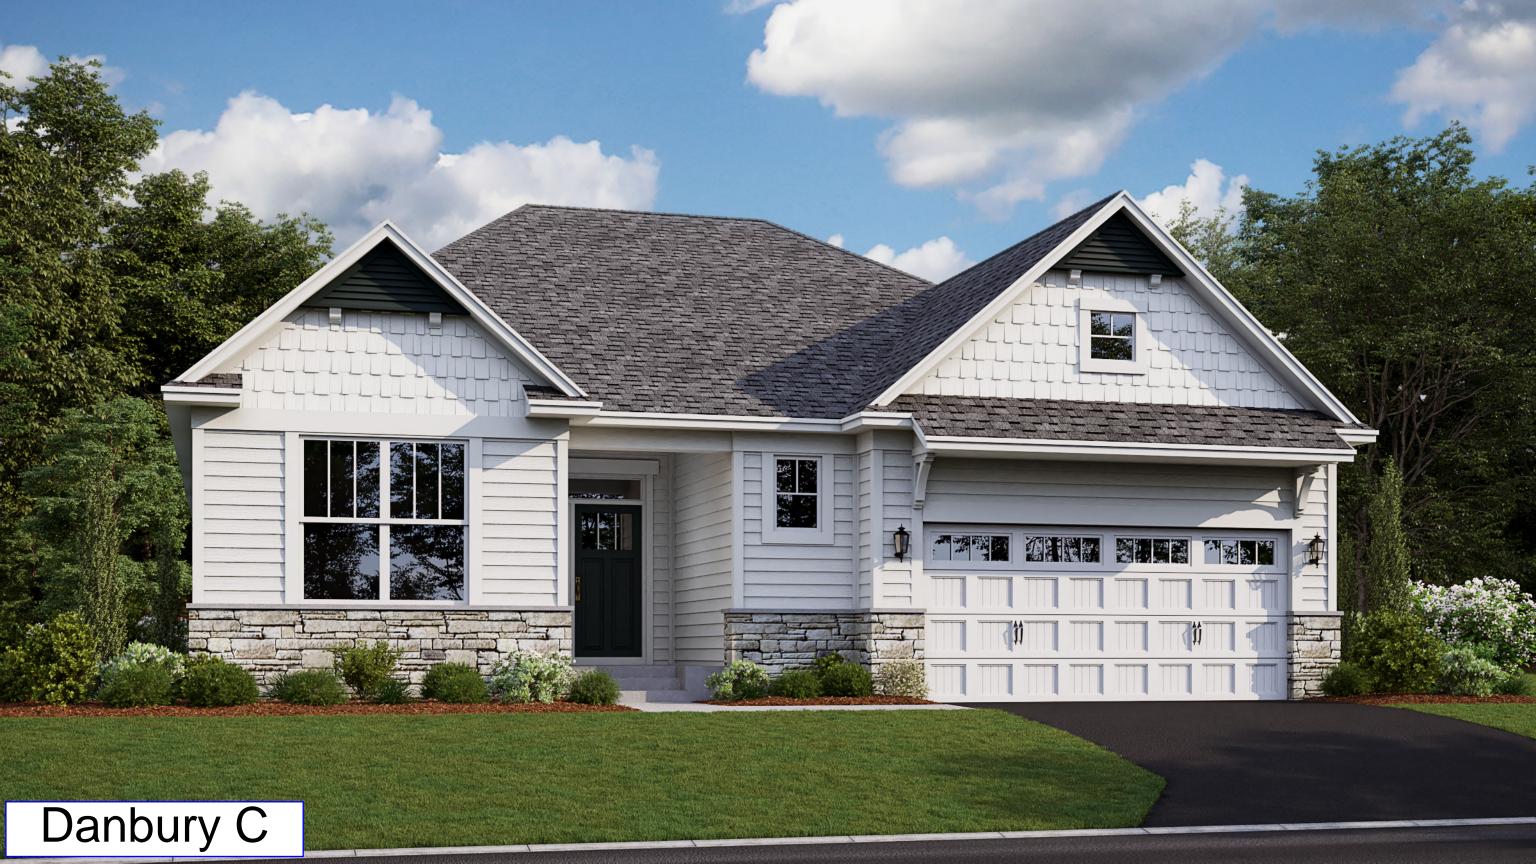

## Villa

• Laurel Creek – Rogers (21% sold) Bridlewood Farms – Woodbury (20% sold) • Calarosa – Cottage Grove (38% sold) • Laketown – Victoria (28% sold) • Watermark – Lino Lakes (8% sold – less than one year) • Highlands of River Pointe – Otsego (47% sold) • The Park – Chanhassen (20% sold) • Oak Tree - Carver (70% sold)