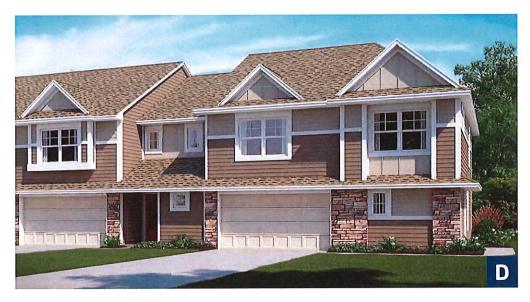

· Colonial Manor Townhome (back-to-back style)

Total Units: 80

<u>Price Range</u>: \*\*\$265,000 - \$295,000 Square Footage: 1,700-1,800

· Colonial Patriot Townhome (row style, front loaded)

Total Units: 48

Price Range: \*\*\$285,000 - \$317,000

Square Footage: 1,800-1,900

\*\*Pricing is estimated and subject to change based on current market conditions at time of sales.

The exterior design of all Lennar homes incorporate a variety of materials and textures such as vinyl lap siding, board and batten, shakes, and stone elements. The color package selections for this community will be complimentary to each other but will vary by building to avoid monotony.