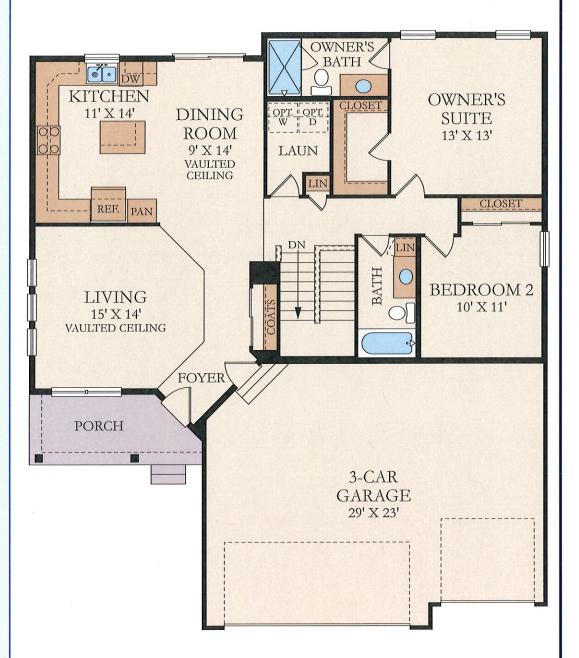

### The Ashton El

16305 36th Ave. N. Suite 600, Plymouth, MN 55446

LENNAR.COM

952-373-0485

- 1,309 Sq. Ft.
- •1 Story
- 2 Bedrooms
- 2 Bathrooms
- 3 Car Garage