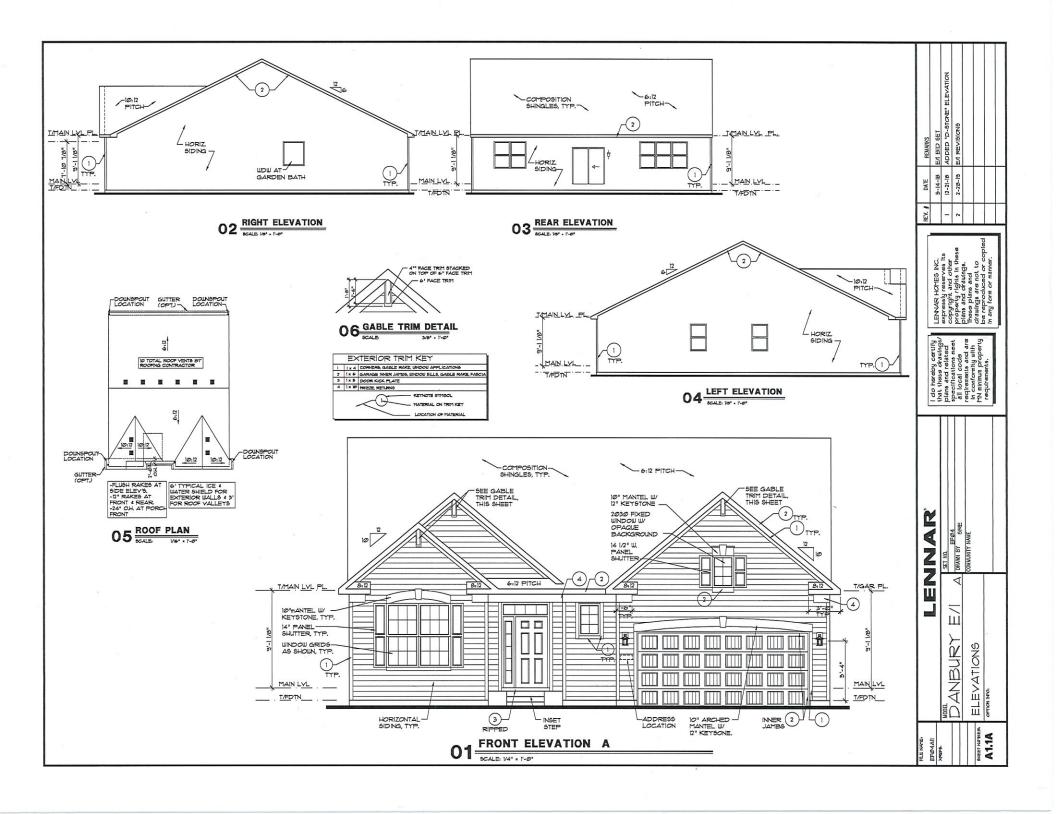

# The Danbury El

### 1,920 Sq. Ft.

- 1 Stories
- 3 Bedrooms
- 2 Bathrooms
- 2 Car Garage

# **13**TWIN CITIES #1 YEARS HOMEBUILDER

Elevations of a home may vary and we reserve the right to substitute and /or modify design and materials, in our sole opinion and without notice. Please see your New Home Consultant and home purchase agreement for actual features designated as an Everything's Included feature, additional information, disclosures, and disclaimers relating to your home and its features. Pleas are arist's renderings and may contain options which are not standard on all models. Lennar reserves the right to make changes to plans and elevations without prior notice. Stated dimensions and square footage are approximate and should not be used as representation of the home's precise or actual size. Any statement, verbal or written, fegarding "under air" or "finished area" or any other description or modifier of the square footage size of any home is a shorthand description of the manner in which the square footage was estimated and should not be construed to indicate certainty of the content of the state of the manner in which the square footage was estimated and should not be construed to indicate certainty. Com or see a Lennar New Home Consultant for further details and important legal disclaimers. This is not an offer in states where prior registration is required. Void where prohibited by law, †Source – BATC, 2017 Top 25 Builders List. Copyright © 2019 Lennar Corporation. All rights reserved. Lennar, the Lennar logo, Everything's Included and the Everything's Callalantic Group, Inc. Seller's broker. Callalantic Group, Inc. Seller's broker. Callalantic Group, Inc. Seller's broker. Callalantic Group, Inc.