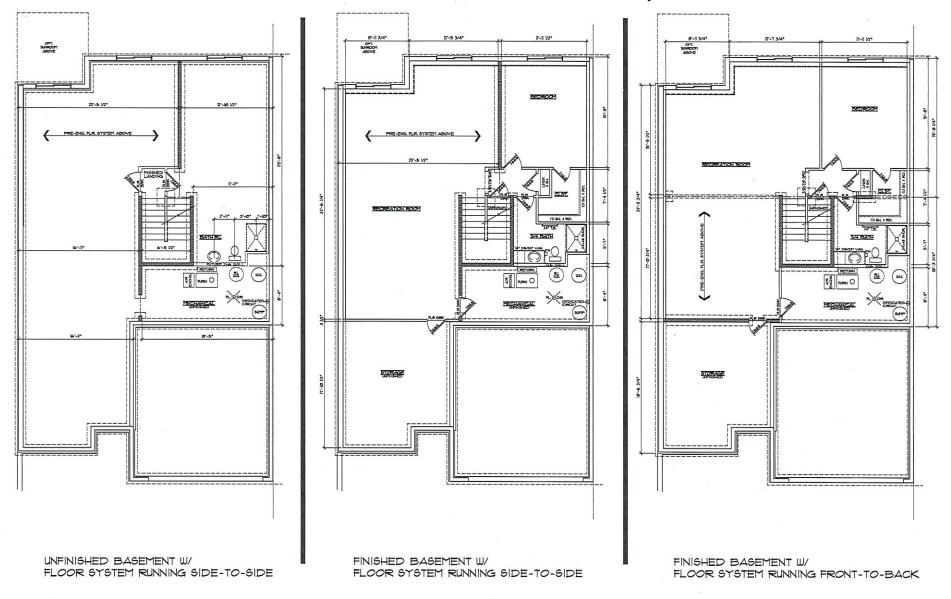

# <u>1601 sf</u>

PLAN #1 - A1, B1, C1

PLAN #1

# Conceptual Plans

1601 sf PLAN #1 - A2, B2, C2

# **UNIT 1** Conceptual Plans

PLAN #2 - A1, B1, C1

PLAN #2

Conceptual Plans

1620 sf PLAN #2 - A2, B2, C2

# UNIT 2 Conceptual Plans

| n Roof         | Body1                  | Body2                   | Stucco Body            | Shake                    | Brackets/Corbels/Cross<br>Member Bar | Lattice                | Settl/Faccia             | Columns Square, Smoo<br>or Tapered | Columns Paneled (Body  | Columns Panaled (Trim   | Stusee Trim           | TrinvCorner Boards     | Batten BoardVertical   | Dhutters               | Vents                     | Front Door                 | Lap Siding Bump<br>Out/Trimmed Lap Siding | Garage Door       | Stone                     |      |
|----------------|------------------------|-------------------------|------------------------|--------------------------|--------------------------------------|------------------------|--------------------------|------------------------------------|------------------------|-------------------------|-----------------------|------------------------|------------------------|------------------------|---------------------------|----------------------------|-------------------------------------------|-------------------|---------------------------|------|
| Rarbwood       | 5W9974 CurieGray       | SW0024 CurloGray        | 5W0024 CurloGray       | Sw 2837 Auroratrown      | 5W7020 BlackFox                      | SW6141 SofterTan       | SW6343 SofterTan         | SW6141 SofterTan                   | 5W0024 CurioGray       | SW614) SofterTen        | SW6141 SofterTan      | SW6141 SofterTan       | SW7011 NaturalChoice   | SW 2818 Polished Mahag | o SW 2 638 Polished Mahaj | gr TW 2818 Polished Mahago | n SW 2818 Polished Mahagony               | SW6141 SetterTan  | Shadowledge Filthern      |      |
| Weathered Wood | 5W7743 MountainRoad    | 5W7743 MountainRoad     | 5W2743 MountainRoad    | SW6141 SofterTen         | SW7006 ExtraWhite                    | SW7006 ExtraWhite      | SW7006 ExtraWhite        | SW7006 ExtraWhite                  | SW7006 ExtraWhite      | SW7006 ExtraWhite       | SW7006 ExtraWhite     | SW7006 ExtraWhite      | SW7006 ExtraWhite      | 5W7048 UrbaneBronze    | SW7048 UrbaneBronze       | SW7048 UrbaneBronze        | SW7048 UrbaneBronze                       | White             | Tuscentedge Aspen         |      |
| Carroll        | SW7006 ExtreWhite      | SW7006 ExtreWhite       | SW7006 ExtraWhite      | SW7006 ExtreWhite        | SW700G ExtraWhite                    | SW7006 ExtraWhite      | SW7006 ExtraWhite        | SW7006 ExtraWhite                  | SW7006 ExtraWhite      | SW7006 ExtraWhite       | SW7006 ExtraWhite     | SW7006 EstraWhite      | SW7006 ExtraWhite      | 5W 2809 Rookwood Shu   | th SW/2009 Roakwood Shu   | et 5W 2809 Rookwood Shutb  | er 5W 2809 Rookwood Shutter               | Gr White          | Country Squire SanFranci  | isco |
| Weathered Wood | 5W0024 CuneGrey        | SW0074 CurioGray        | 5W0074 CurioGray       | Sw 0032 Needlepoint Navy | SW7048 UrbaneBronze                  | SW2 838 PolishedMe hog | im SW6150 Universalthaki | SW6150 Universalithaki             | 5W0024 CurloGray       | SW6150 Universalthali   | SW6150 UniversalKhaki | SW6150 Universal/Staki | SW6141 SofterTen       | SW7848 UrbeneBronze    | SW7048 UrbeneBronze       | SW2838 PolishedMehogan     | y 5W7045 UrbaneBranze                     | SW7503 SticksAndS | to Shedowledge RucksCou   | nty  |
| Charcoal       | SW7506 Loggia          | SW7506 Loggle           | SW7506 Leggie          | SW7535 Homestead Brown   | SW7020 Blackfox                      | SW7020 BlackFox        | SW7636 Origam/White      | SW7636 Origam(White                | SW7506 Leggie          | SW7636 Origam/White     | SW7636 OrigamiWhite   | SW7636 OrigemWhite     | Sw 6074 Spalding Gray  | SW7630-Raisin          | SW7630-Raisin             | SW7630-Raisin              | 20/7630-Raisin                            | 5W7506 Leggia     | Tuccented Chardonne       | ••   |
| tarkwood       | 5W6150 Universalithabi | SW6150 Universal/thaiki | 5W6150 Universalithaki | 5W0024 CurleGray         | SW7047 Porpoise                      | SW7047 Porpolse        | SW0024 CurioGray         | 5W0024 CurioGray                   | SW6150 Universalkhald  | 5W0024 CurioGray        | 5W0024 CurloGray      | 5W0024 CurioGray       | Sw 7540 Artisan Tan    | SW2838 PolishedMahog   | ar SW2838 PolishedMahog   | er SW2838 PolishedMahagar  | y 5W2838 Polished\lahogany                | SW7506 Loggia     | Shedowledge BucksCou      | nty  |
| Weathered Wood | SW75Q4 StateTile       | 5W7624 StateTile        | SW7624 SlateTile       | 5W6165 ConnectedGray     | 5w 0032 Needlepoint Nevy             | r SW6141 SofterTan     | SW6141 SofterTen         | SW6141 SolterTen                   | 5W7624 SlateTile       | SW6141 SofterTan        | SW6141 SofterTan      | SW6141 SofterTen       | 5W0024 CurloGray       | 5W2801 RookwoodDark    | Ri 5W7801 RookwoodDark    | R SW7801 RookwoodDarkR     | ed 5W2801 PookwoodDarkRed                 | SW7503 SticksAnd  | to Turcanted on Chardonna | w    |
| Charcoal       | SW7046 Anonymous       | 5W7506 Loggie           | SW704G Ananymous       | SW6165 ConnectedGray     | 5N7046 Anonymous                     | 5W7045 Anonymous       | 5W7636 Origam/White      | 5w7636 Origami White               | SW7642 Pavestone       | Sw7636 Origami White    | SW7636 Origam/White   | SW7636 OrigamAVhita    | 5W7506 Loggia          | SW6258 TricornBlack    | 5W6258 TricornBlack       | 5W6258 TricomBlack         | SW6758 Tricornblack                       | SnowMist          | Bucks Country Rubble      |      |
| Weathered Wood | 5W7039 VirtualTaupe    | SW7506 Loggie           | 5W7039 VirtualTaupe    | SWG046-TerraBrun         | 5W7046 Urbane Bronze                 | 5W7048 Urbane@ronze    | SW7006 ExtraWhite        | 5W7006 ExtraWhite                  | 5W7019 VirtuelTaupe    | SW7006 ExtraWhite       | SW7006 ExtraWhite     | SW7006 ExtraWhite      | 5W7506 Loggie          | SW2048 Urbanetironze   | 5W7045 UrbaneBronze       | 5W7045 UrbeneBronze        | 5W704E UrbaneBronze                       | SW7503 SticksAnd  | to Toscanledge Chardonna  | w    |
| Charcoal       | SW7672 KnittingNeedles | SW7672 KnittingNeedles  | SW7672 KettingNeedles  | SW7006 DataWhite         | SW7020 BlackFox                      | SW7006 ExtraWhite      | SW7006 ExtraWhite        | SW7006 ExtraWhite                  | SW7672 KnittingNeedles | SW7006 ExtraWhite       | 5W7006 ExtraWhite     | SW7006 ExtraWhite      | SW7006 ExtraWhite      | Sw 7622 Homburg Gray   | 5 7622 Homburg Gray       | Sw 7622 Homburg Gray       | See 7672 Homburg Gray                     | SnowMist          | Shadowledge Style         |      |
| Charroal       | 5W7645-ThunderGray     | 5W7643-ThunderGray      | 5W7645-ThunderGray     | 5W7642 Pavestone         | SW7006 ExtraWhite                    | SW7642 Pavestone       | SW7006 ExtraWhite        | SW7006 ExtraWhite                  | SW7645-ThunderGray     | SW7006 ExtraWhite       | SW7006 ExtraWhite     | SW7006 ExtraWhite      | 5W7672 KnittingNeedles | SW7006 ExtraWhite      | SW7006 ExtraWhite         | SW7006 ExtraWhite          | SW7006 ExtraWhite                         | SnowMat           | Country Squire San Fran   | ciso |
| Weathered Wood | Sw 2837 Aurora Brown   | Sw 2837 Aurors Brown    | Sw 2837 Aurora Brown   | SW7645 ThunderGrey       | SW7020 Blackfor                      | SW7506-Loggia          | SW7506-Loggia            | SW7506-Loggie                      | SW7 SOS-Laggia         | SW7506-Loggia           | SW7506-Loggie         | SW7506-Loggia          | SW7645 ThunderGray     | SW7020 BlackFov        | SW7020 BlackFev           | SW7020 Blackfor            | SW7020 Blackfor                           | WD-DesertTan      | Country Squire San Fran   | ciso |
| Weathered Wood | SW6164-SvelteSage      | SW6164-SvalteSage       | SWG164-SweheSage       | SW6141 SofterTen         | SW7011 Neture/Choice                 | SW7011 NaturalChoice   | SW7011 NaturalChoice     | SW7011 NaturalChoice               | SW7011 NatureEhoke     | SW7011 NeturelChoice    | SW7011 NeturelChoice  | SW7011 NeturalChoice   | SW6141 SofterTan       | SW6258 Tricombleck     | SW7011 NaturalChoice      | SW7011 NaturalChoice       | SW7011 NaturalChoice                      | W0-Almosd         | Nurve Country Rubble      |      |
| Charroal       | SW7883-Buff            | SW7683-Buff             | SW7683-Buff            | SW7006 ExtraWhite        | SW7006 ExtraWhite                    | SW7006 CytraWhite      | SW7006 ExtraWhite        | SW700G CytraWhite                  | SW7006 ExtraWhite      | SW7006 ExtraWhite       | SW7006 EvtraWhite     | SW7006 ExtraWhite      | SW7006 ExtraWhite      | SW6209-RipeOlive       | SW6209-RipeOlive          | 5W6709-RipeOlive           | 1Wi6209-RipeOlive                         | SnowMist          | Shadowtedge Sate          |      |
| Bariwood       | SW7515 Homesteed Brown | SW7515 Homesteed Brown  | SW7515 Homestrad Brown | SW6202-Castiron          | SW7675-Seelskin                      | SW7505-Loggia          | SW7506-Loggis            | SW7506-Loggia                      | SW7506-Loggie          | SW7506-Loggia           | SW7506-Loggia         | SW750G-Loggia          | SW6202-Castiron        | SW7675-Seabkin         | SW7675-Sealskin           | SW7675-Sealiskin           | SW7673-Sealskin                           | WD-DesertTan      | Burks Country Rubble      |      |
| Charcoal       | 5W6202-Castiron        | 5W6202-Castiron         | SW6202-Castiron        | SW7645-ThunderGray       | SW2020 BlackFox                      | SW7006 ExtraWhite      | SW7006 ExtraWhite        | SW7006 ExtraWhile                  | SW7006 ExtraWhite      | SW7006 ExtraWhite       | SW7006 ExtraWhite     | SW7006 ExtraWhite      | SW7645-ThunderGray     | SW7020 Blackfox        | 5W7020 Blackfox           | SW7020 Blackfox            | 5W7020 BlackFox                           | SnowMist          | Shadowtedge Rack Run      | die  |
| Charcoal       | 5W6236-GraysHarbor     | 5W6736-GraysHarbor      | 5W6216-GraysHarbor     | 5W7067-Cityscape         | SW6236-GraysHarbor                   | SW7006 ExtraWhite      | SW7006 ExtraWhite        | SW7006 ExtraWhite                  | SWG236-GraysHarbor     | SW7006 ExtraWhite       | SW7006 ExtraWhite     | SW7006 ExtraWhite      | 5W7067-Cityscape       | SW7006 ExtraWhite      | SW7006 ExtraWhite         | SW7006 ExtraWhite          | SW7005 ExtraWhite                         | SnowMist          | Shadowledge Slate         |      |
| Weathered Wood | SW7067-Chyscape        | SW7067-Cryscape         | 5W7067-Сеуксара        | SW6236-GraysHarbor       | SW2076-CyberSpace                    | SW7011 NaturalChoice   | SW7011 Natura Khoke      | SW7011 NeturalChoice               | SW7067-Cityscope       | SW7011 NeturalChoice    | SW7011 NaturalChoice  | SW7011 NaturalChoice   | SW6236-GraysMarbor     | SW7076-CyberSpace      | SW7076-CyberSpace         | SW7076-CyberSpace          | SW7076-CyberSpace                         | WD-DesertTan      | SharlowLedge Black Burn   | idle |
| Weathered Wood | SW7011 NeturelChoice   | SW7011 NaturalChoice    | 5W7011 NaturalChoice   | 5W7046 Anonymous         | SW7006 ExtraWhite                    | SW7006 ExtraWhite      | SW7006 ExtraWhite        | SW7006 ExtraWhite                  | SW7006 ExtraWhite      | SW7006 ExtraWhite       | SW7006 ExtraWhite     | SW7006 ExtraWhite      | SW7046 Anonymous       | SW7045-UrbaneBronze    | SW7048-UrbaneBronze       | SW7045-UrbaneBronze        | SW7048-UrbaneBronze                       | SnowMist          | Shadowledge Slate         |      |
| Roof           | Body1                  | Body2                   | Body1                  | Shake                    | Brackets/Corbels/Cross<br>Member Ber | Larrice                | Sofft/Fescia             | Columns Square, Smoo<br>or Tapared | Columns Paneled (Body  | ) Columns Paneled (Trim | Trim/Corner Boards    | TrinvCorner Boards     | Batten Board/Vertical  | Shutters               | Shutters                  | Front Door                 | Lap Siding Bump<br>Out/Trimmed Lap Siding | Garage Door       | Stone                     | _    |