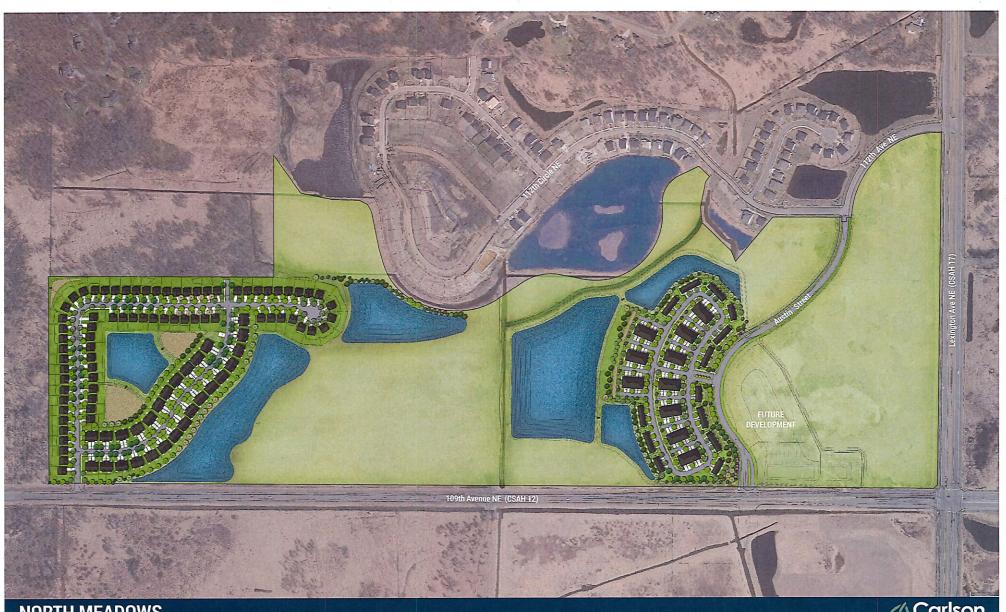

#### BLAINE DEVELOPMENT

Wellington Management, Inc. is currently under contract with Alliance Bank for the purchase of a one hundred and seventy-three acre site located at the northwest corner of 109<sup>th</sup> and Lexington Avenue intersection in Blaine. We have worked with Carlson McCain engineers to develop a mixed-use development plan for this large land parcel.

The property is currently zoned FR, Farm Residential. Based on the detailed soil borings and other geotechnical information that has been gathered, it is clear that the site will need significant soil correction if development is to occur. Since the cost of importing clean fill to this location is quite significant, the plan that has been developed by Wellington Management, Inc. proposes to develop 58 acres in total. The development plans include approximately 33 acres of new single family and villa style housing on the west side of the property with the remaining 25 acres to the east closer to the intersection of Lexington and 109<sup>th</sup> off of Austin Street. This 25 acre parcel will include roughly 16 acres of townhome development and approximately 9 acres of commercial mixed-use.

Circulation for the eastern portion of the development will be served by the extension of Austin Street from the Lexington Meadows development to the south which will connect with the Pulte development to the north. As shown on the plans Wellington Management, Inc. will construct a road system to circulate traffic through the western portion of the site. Access points into both the western and eastern portions of the development will be off of 109<sup>th</sup> and will be full access intersections.

The single family and twin home sites will be served by several infiltration basins and a stormwater pond. A lake feature will also be constructed to the east of the site. Sanitary sewer and water will be extended from the Pulte Development to the north. Two public streets will be constructed to provided access to the home sites.

The townhome and commercial/mixed use area will be served by two stormwater ponds located west of the townhome area. A lake feature will also be constructed west of the townhomes. Sanitary sewer will be extended from the Pulte Development to the north. Water is currently in place along the Austin Street alignment and connections will be made thereto to serve the townhomes and mixed-use area. Austin Street will be extended from the Pulte Development south to 109<sup>th</sup> Avenue. Private streets will be constructed to serve the townhome area.

NORTH MEADOWS
Overall Site Masterplan | Blaine, MN

N 0 150 300