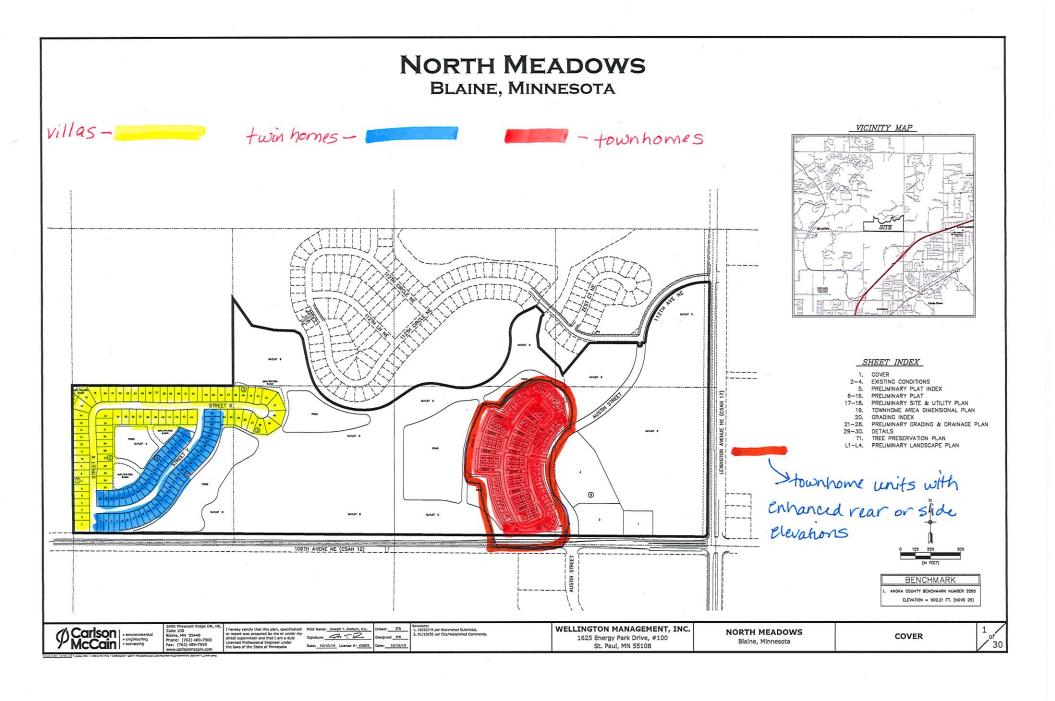

#### **North Meadows**

U.S. Homes Corp, dba Lennar, is pleased to submit this narrative in conjunction with Wellington Management, Inc.

Lennar is proposing the construction of villas, twinhomes, and two townhome types, the Colonial Manor (back-to-back style) and the Colonial Patriot (row style, front loaded). Providing two townhome styles, along with villa and twinhome plans will eliminate monotony in the community by varying mass, height, width, and garage orientation. The four building styles complement each other yet provide enough variation to eliminate the dominance of one building style.

Villa

Total Units: 77

Price Range: \*\*\$345,000 - \$385,000

Square Footage: 1,300-1,900

Twinhome

Total Units: 50

Price Range: \*\*\$315,000 - \$330,000

Square Footage: 1,600-1,620

· Colonial Manor Townhome (back-to-back style)

Total Units: 80

<u>Price Range</u>: \*\*\$265,000 - \$295,000 Square Footage: 1,700-1,800

· Colonial Patriot Townhome (row style, front loaded)

Total Units: 48