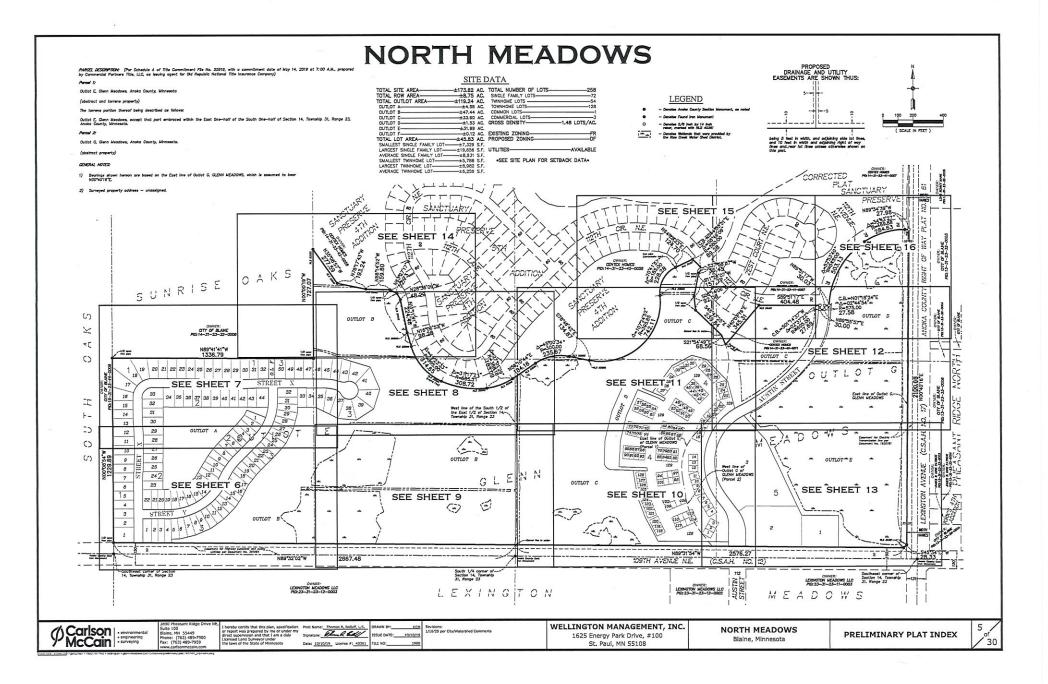

The property is currently zoned FR, Farm Residential. Based on the detailed soil borings and other geotechnical information that has been gathered, it is clear that the site will need significant soil correction if development is to occur. Since the cost of importing clean fill to this location is quite significant, the plan that has been developed by Wellington Management, Inc. proposes to develop 58 acres in total. The development plans include approximately 33 acres of new single family and villa style housing on the west side of the property with the remaining 25 acres to the east closer to the intersection of Lexington and 109<sup>th</sup> off of Austin Street. This 25 acre parcel will include roughly 16 acres of townhome development and approximately 9 acres of commercial mixed-use.