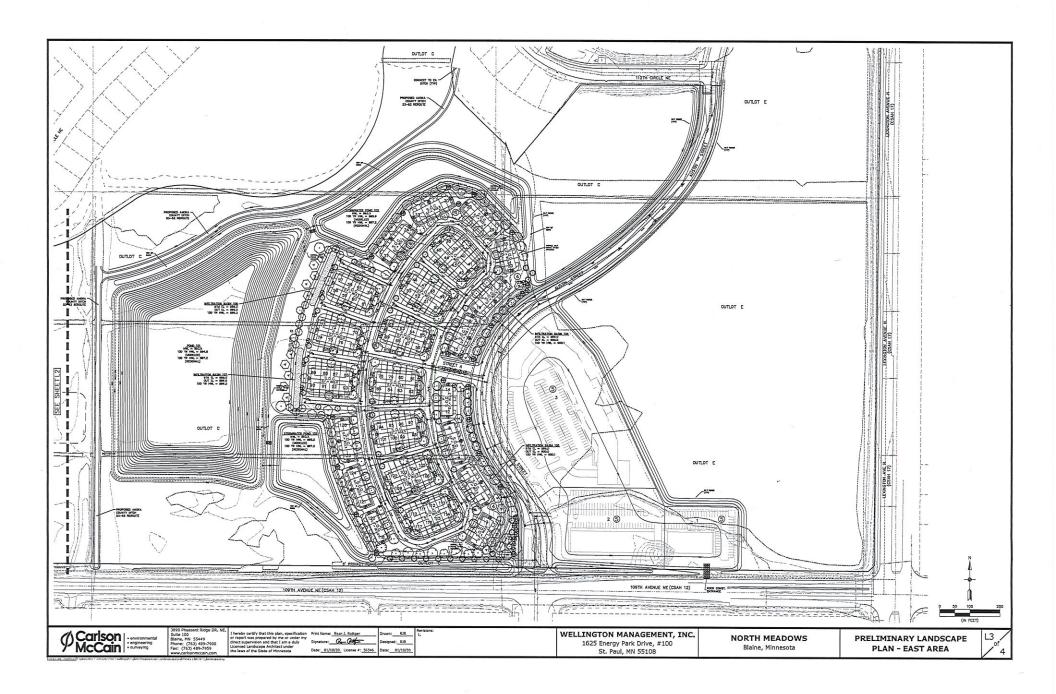

The property is currently zoned FR, Farm Residential. Based on the detailed soil borings and other geotechnical information that has been gathered, it is clear that the site will need significant soil correction if development is to occur. Since the cost of importing clean fill to this location is quite significant, the plan that has been developed by Wellington Management, Inc. proposes to develop 58 acres in total. The development plans include approximately 33 acres of new single family and villa style housing on the west side of the property with the remaining 25 acres to the east closer to the intersection of Lexington and 109<sup>th</sup> off of Austin Street. This 25 acre parcel will include roughly 16 acres of townhome development and approximately 9 acres of commercial mixed-use.

Circulation for the eastern portion of the development will be served by the extension of Austin Street from the Lexington Meadows development to the south which will connect with the Pulte development to the north. As shown on the plans Wellington Management, Inc. will construct a road system to circulate traffic through the western portion of the site. Access points into both the western and eastern portions of the development will be off of 109<sup>th</sup> and will be full access intersections.

The townhome and commercial/mixed use area will be served by two stormwater ponds located west of the townhome area. A lake feature will also be constructed west of the townhomes. Sanitary sewer will be extended from the Pulte Development to the north. Water is currently in place along the Austin Street alignment and connections will be made thereto to serve the townhomes and mixed-use area. Austin Street will be extended from the Pulte Development south to 109<sup>th</sup> Avenue. Private streets will be constructed to serve the townhome area.

Potential prospective users for the remaining 9 acres could include: apartments, medical clinic, daycare, smaller retail shops.

Wellington Management, Inc. is a Saint Paul based development and property management firm whose current portfolio includes over 100 commercial buildings totaling 4.1M s.f. in the Twin Cities metropolitan area. Wellington Management manages retail centers in Woodbury, Medina, North Oaks, Minneapolis, Falcon Heights, St. Paul, Richfield and a number of other communities. Recent development projects include Lyndale Station in Richfield, Chaska Commons redevelopment in Chaska, Minnehaha Crossing in Minneapolis and Lexington Meadows in Blaine.