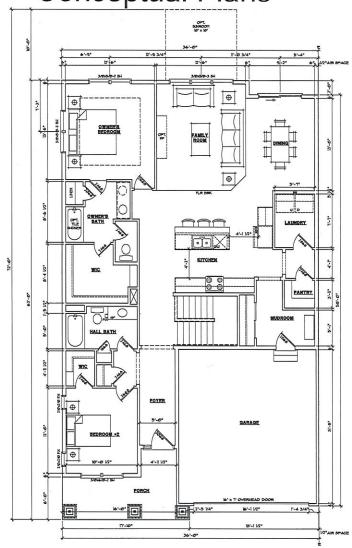

#### **North Meadows**

U.S. Homes Corp, dba Lennar, is pleased to submit this narrative in conjunction with Wellington Management, Inc.

Lennar is proposing the construction of villas, twinhomes, and two townhome types, the Colonial Manor (back-to-back style) and the Colonial Patriot (row style, front loaded). Providing two townhome styles, along with villa and twinhome plans will eliminate monotony in the community by varying mass, height, width, and garage orientation. The four building styles complement each other yet provide enough variation to eliminate the dominance of one building style.

Villa

Total Units: 77

Price Range: \*\*\$345,000 - \$385,000

Square Footage: 1,300-1,900

Twinhome

Total Units: 50

Price Range: \*\*\$315,000 - \$330,000

Square Footage: 1,600-1,620