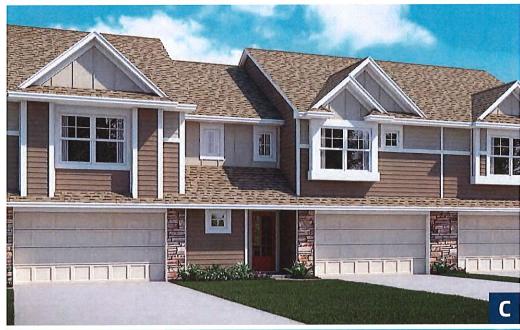

· Colonial Manor Townhome (back-to-back style)

Total Units: 80

<u>Price Range</u>: \*\*\$265,000 - \$295,000 Square Footage: 1,700-1,800

· Colonial Patriot Townhome (row style, front loaded)

Total Units: 48

Price Range: \*\*\$285,000 - \$317,000

Square Footage: 1,800-1,900

\*\*Pricing is estimated and subject to change based on current market conditions at time of sales.

The exterior design of all Lennar homes incorporate a variety of materials and textures such as vinyl lap siding, board and batten, shakes, and stone elements. The color package selections for this community will be complimentary to each other but will vary by building to avoid monotony.