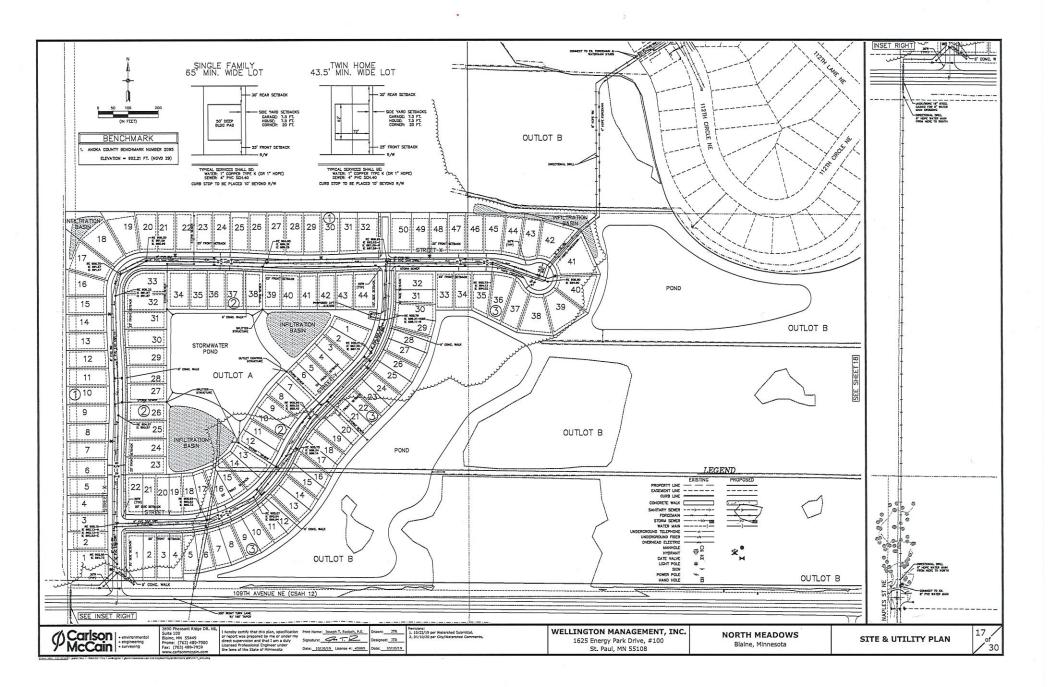

The property is currently zoned FR, Farm Residential. Based on the detailed soil borings and other geotechnical information that has been gathered, it is clear that the site will need significant soil correction if development is to occur. Since the cost of importing clean fill to this location is quite significant, the plan that has been developed by Wellington Management, Inc. proposes to develop 58 acres in total. The development plans include approximately 33 acres of new single family and villa style housing on the west side of the property with the remaining 25 acres to the east closer to the intersection of Lexington and 109<sup>th</sup> off of Austin Street. This 25 acre parcel will include roughly 16 acres of townhome development and approximately 9 acres of commercial mixed-use.

Circulation for the eastern portion of the development will be served by the extension of Austin Street from the Lexington Meadows development to the south which will connect with the Pulte development to the north. As shown on the plans Wellington Management, Inc. will construct a road system to circulate traffic through the western portion of the site. Access points into both the western and eastern portions of the development will be off of 109<sup>th</sup> and will be full access intersections.

The single family and twin home sites will be served by several infiltration basins and a stormwater pond. A lake feature will also be constructed to the east of the site. Sanitary sewer and water will be extended from the Pulte Development to the north. Two public streets will be constructed to provided access to the home sites.