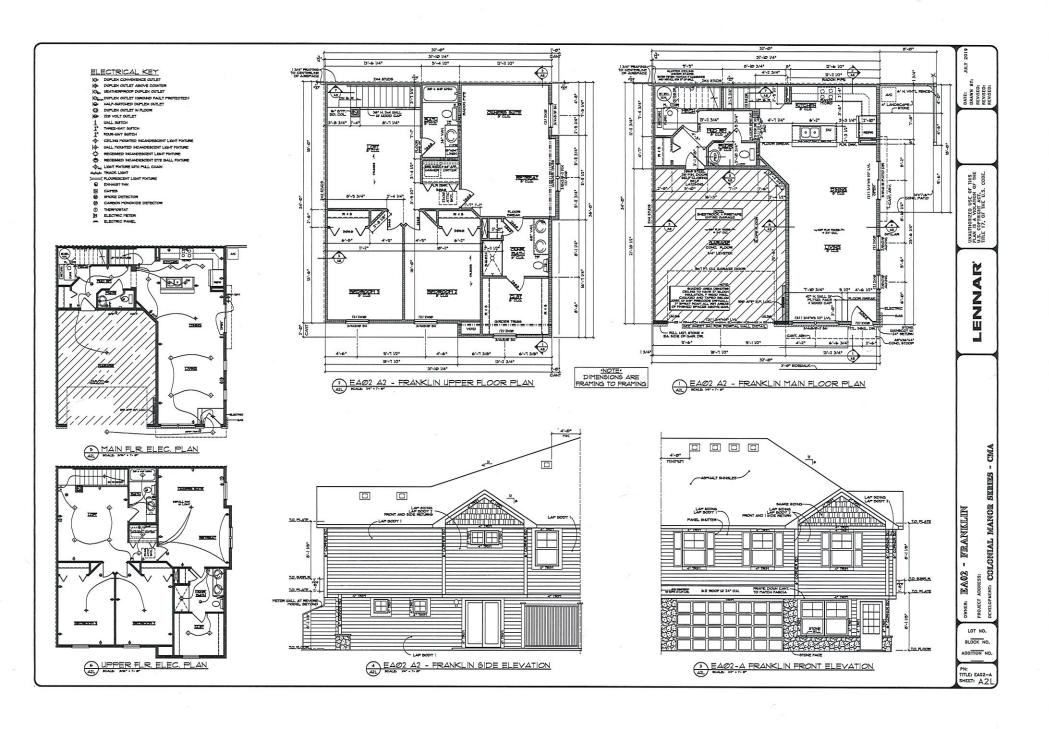

# The Franklin

# **Colonial Manor Collection**

2 Stories | 3 Bedrooms | 3 Bathrooms | 2 Car Garage 1,800 Sq. Ft.