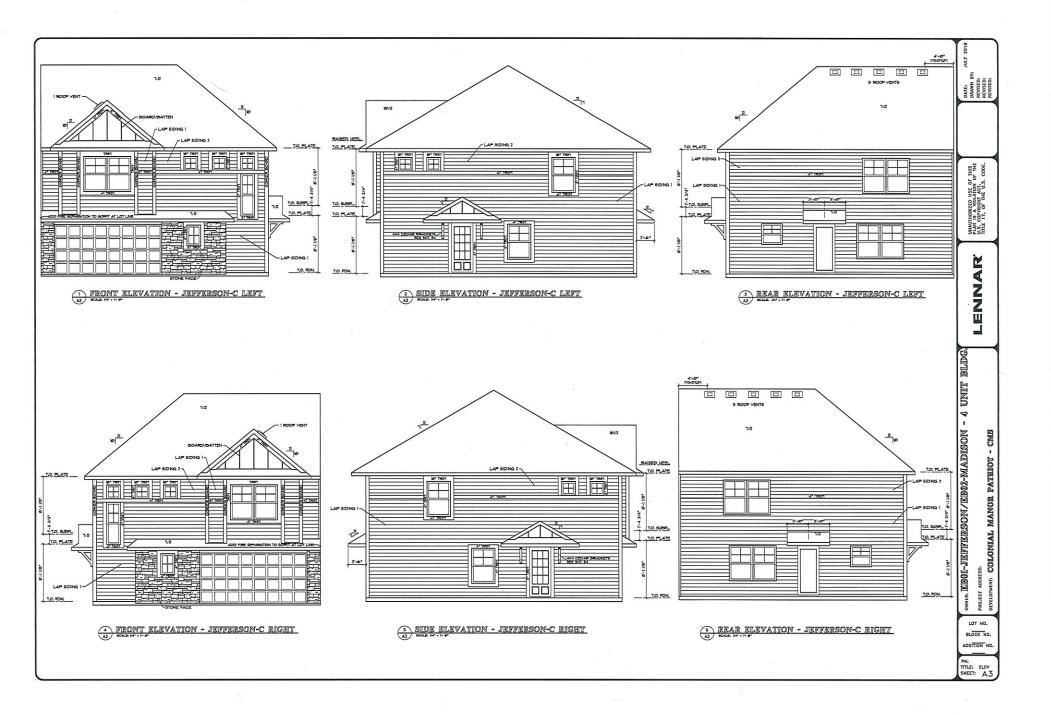

# The Jefferson

### **Colonial Patriot Collection**

2 Stories | 3 Bedrooms | 3 Bathrooms | 2 Car Garage 1,906 Sq. Ft.

### **Colonial Patriot Collection**

### 1,906 Sq. Ft.

- 2 Stories
- 3 Bedrooms
- 3 Bathrooms
- 2 Car Garage