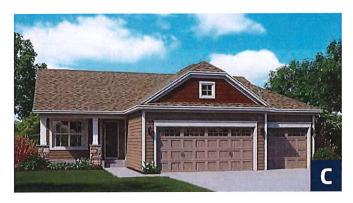

# The Jefferson

### **Colonial Patriot Collection**

2 Stories | 3 Bedrooms | 3 Bathrooms | 2 Car Garage 1,906 Sq. Ft.

### **Colonial Patriot Collection**

### 1,906 Sq. Ft.

- 2 Stories
- 3 Bedrooms
- 3 Bathrooms
- 2 Car Garage