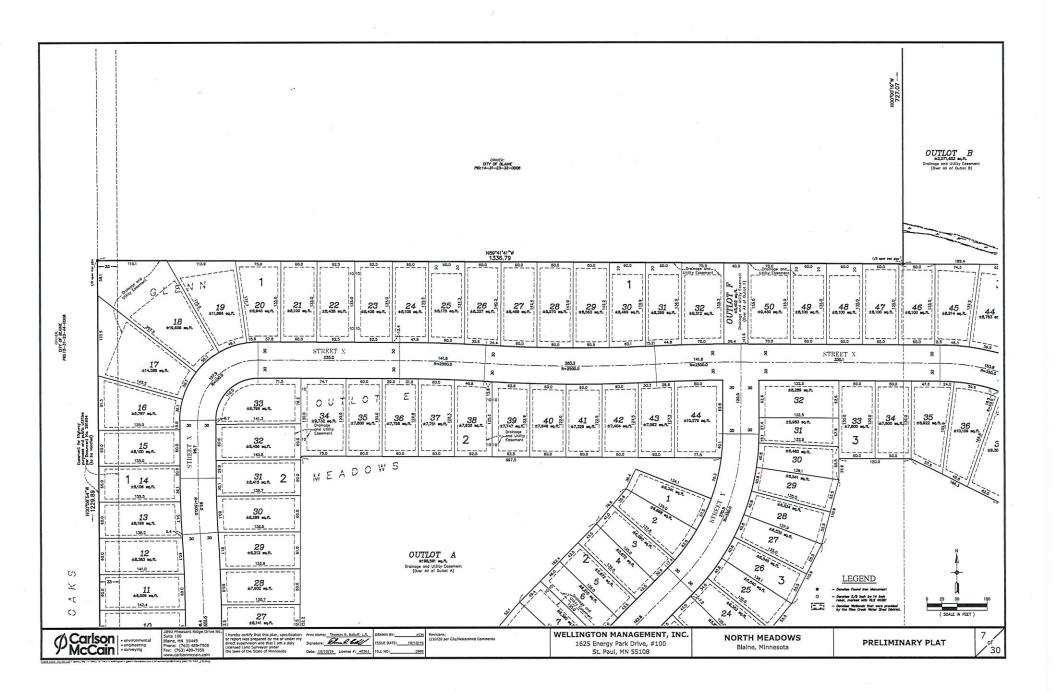

#### BLAINE DEVELOPMENT

Wellington Management, Inc. is currently under contract with Alliance Bank for the purchase of a one hundred and seventy-three acre site located at the northwest corner of 109<sup>th</sup> and Lexington Avenue intersection in Blaine. We have worked with Carlson McCain engineers to develop a mixed-use development plan for this large land parcel.

The property is currently zoned FR, Farm Residential. Based on the detailed soil borings and other geotechnical information that has been gathered, it is clear that the site will need significant soil correction if development is to occur. Since the cost of importing clean fill to this location is quite significant, the plan that has been developed by Wellington Management, Inc. proposes to develop 58 acres in total. The development plans include approximately 33 acres of new single family and villa style housing on the west side of the property with the remaining 25 acres to the east closer to the intersection of Lexington and 109<sup>th</sup> off of Austin Street. This 25 acre parcel will include roughly 16 acres of townhome development and approximately 9 acres of commercial mixed-use.

Circulation for the eastern portion of the development will be served by the extension of Austin Street from the Lexington Meadows development to the south which will connect with the Pulte development to the north. As shown on the plans Wellington Management, Inc. will construct a road system to circulate traffic through the western portion of the site. Access points into both the western and eastern portions of the development will be off of 109<sup>th</sup> and will be full access intersections.

The single family and twin home sites will be served by several infiltration basins and a stormwater pond. A lake feature will also be constructed to the east of the site. Sanitary sewer and water will be extended from the Pulte Development to the north. Two public streets will be constructed to provided access to the home sites.

The townhome and commercial/mixed use area will be served by two stormwater ponds located west of the townhome area. A lake feature will also be constructed west of the townhomes. Sanitary sewer will be extended from the Pulte Development to the north. Water is currently in place along the Austin Street alignment and connections will be made thereto to serve the townhomes and mixed-use area. Austin Street will be extended from the Pulte Development south to 109<sup>th</sup> Avenue. Private streets will be constructed to serve the townhome area.