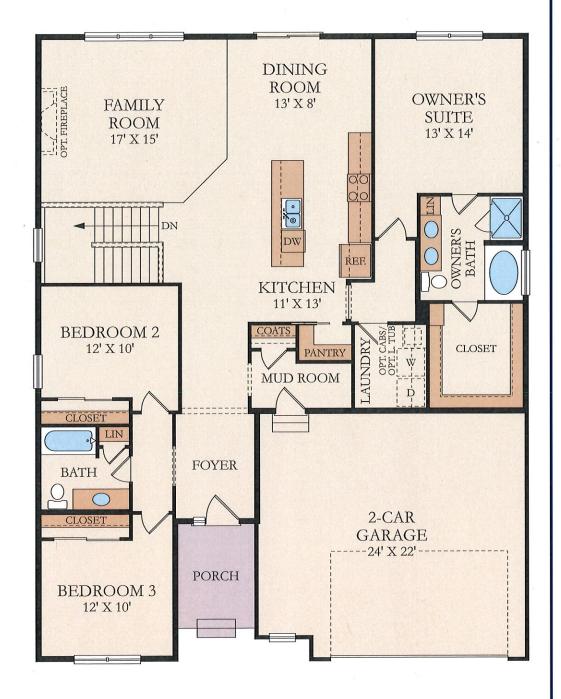

# The Danbury El

### 1,920 Sq. Ft.

- 1 Stories
- 3 Bedrooms
- 2 Bathrooms
- 2 Car Garage