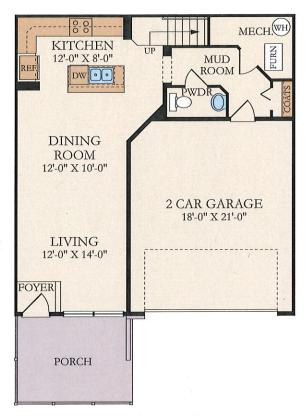

#### BLAINE DEVELOPMENT

Wellington Management, Inc. is currently under contract with Alliance Bank for the purchase of a one hundred and seventy-three acre site located at the northwest corner of 109<sup>th</sup> and Lexington Avenue intersection in Blaine. We have worked with Carlson McCain engineers to develop a mixed-use development plan for this large land parcel.

The property is currently zoned FR, Farm Residential. Based on the detailed soil borings and other geotechnical information that has been gathered, it is clear that the site will need significant soil correction if development is to occur. Since the cost of importing clean fill to this location is quite significant, the plan that has been developed by Wellington Management, Inc. proposes to develop 58 acres in total. The development plans include approximately 33 acres of new single family and villa style housing on the west side of the property with the remaining 25 acres to the east closer to the intersection of Lexington and 109<sup>th</sup> off of Austin Street. This 25 acre parcel will include roughly 16 acres of townhome development and approximately 9 acres of commercial mixed-use.