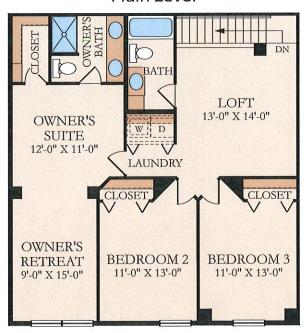

# The Franklin

# **Colonial Manor Collection**

2 Stories | 3 Bedrooms | 3 Bathrooms | 2 Car Garage 1,800 Sq. Ft.