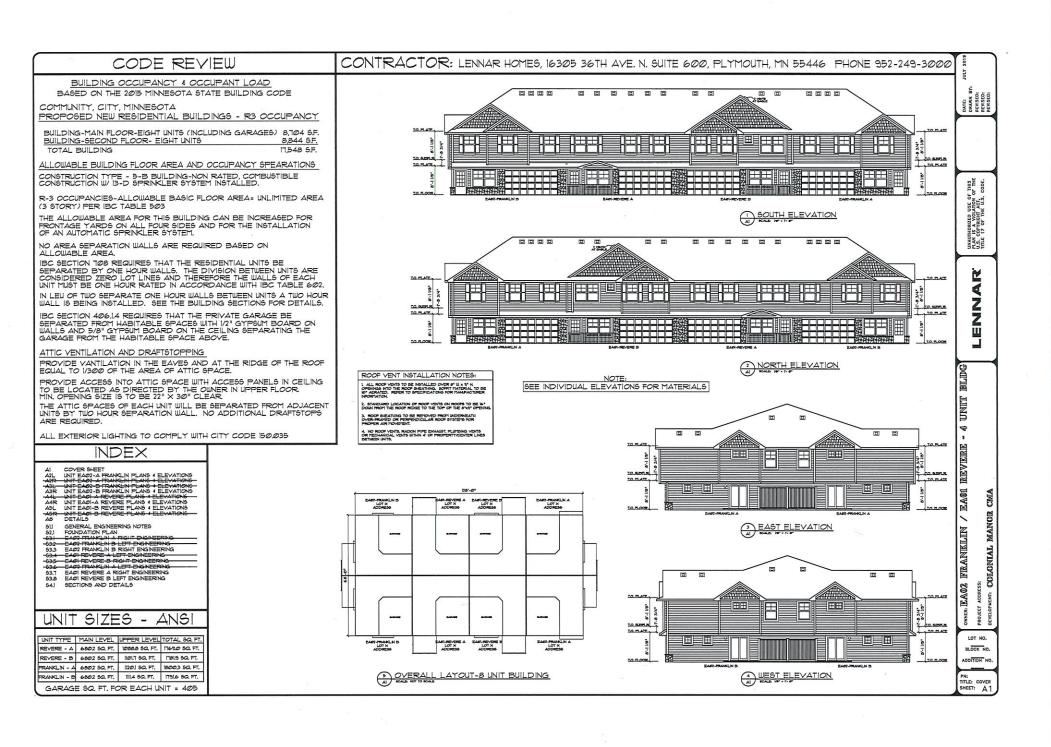

#### BLAINE DEVELOPMENT

Wellington Management, Inc. is currently under contract with Alliance Bank for the purchase of a one hundred and seventy-three acre site located at the northwest corner of 109<sup>th</sup> and Lexington Avenue intersection in Blaine. We have worked with Carlson McCain engineers to develop a mixed-use development plan for this large land parcel.

The property is currently zoned FR, Farm Residential. Based on the detailed soil borings and other geotechnical information that has been gathered, it is clear that the site will need significant soil correction if development is to occur. Since the cost of importing clean fill to this location is quite significant, the plan that has been developed by Wellington Management, Inc. proposes to develop 58 acres in total. The development plans include approximately 33 acres of new single family and villa style housing on the west side of the property with the remaining 25 acres to the east closer to the intersection of Lexington and 109<sup>th</sup> off of Austin Street. This 25 acre parcel will include roughly 16 acres of townhome development and approximately 9 acres of commercial mixed-use.