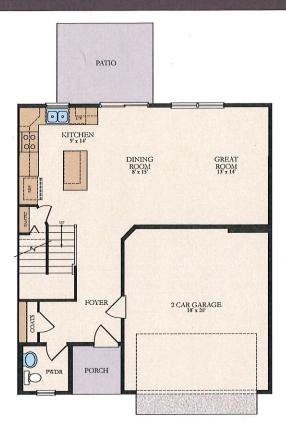

# The Jefferson

### **Colonial Patriot Collection**

2 Stories | 3 Bedrooms | 3 Bathrooms | 2 Car Garage 1,906 Sq. Ft.

16305 36th Ave. N. Suite 600, Plymouth, MN 55446

Main Level

Upper Level