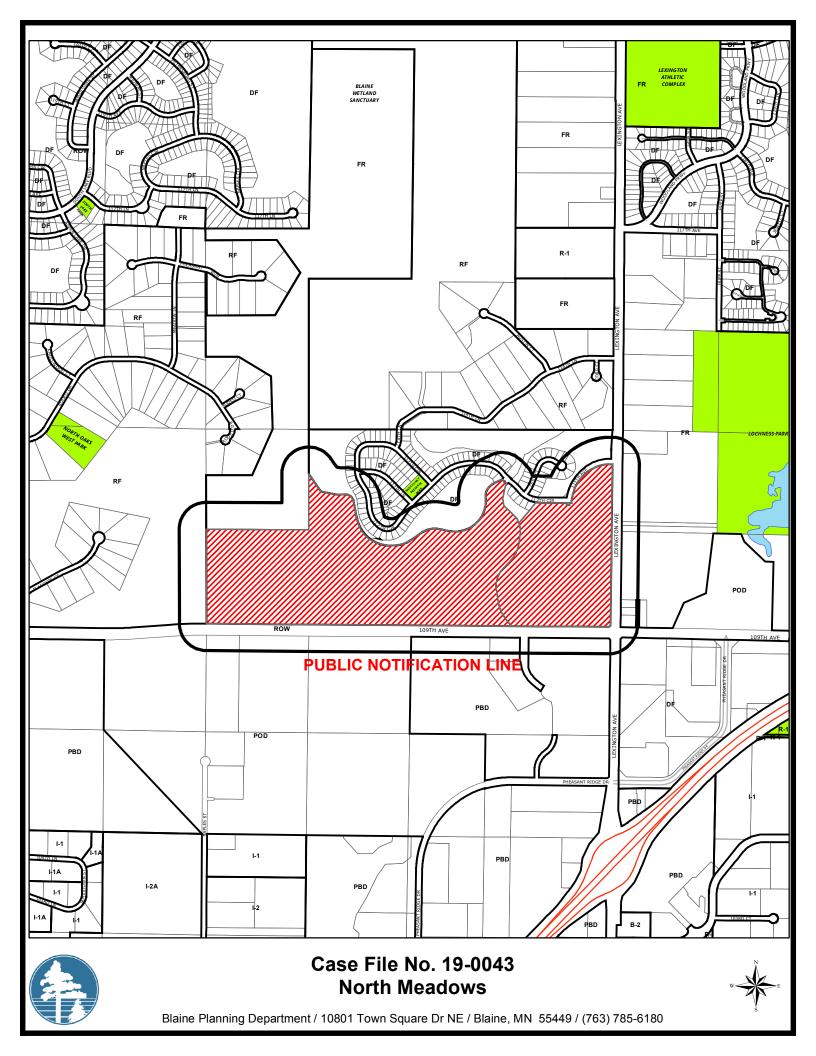

### Change 3

This area has been "up-guided" or re-guided from their current designation (Medium or Medium-High Residential) to a designation that contains High Density Residential. This area will be rezoned as part of the development process.

#### Change 6

This area has been changed from Medium Density Residential use to a Medium Density/High Density flexible land use guidance. This area will be studied for possible zoning change.