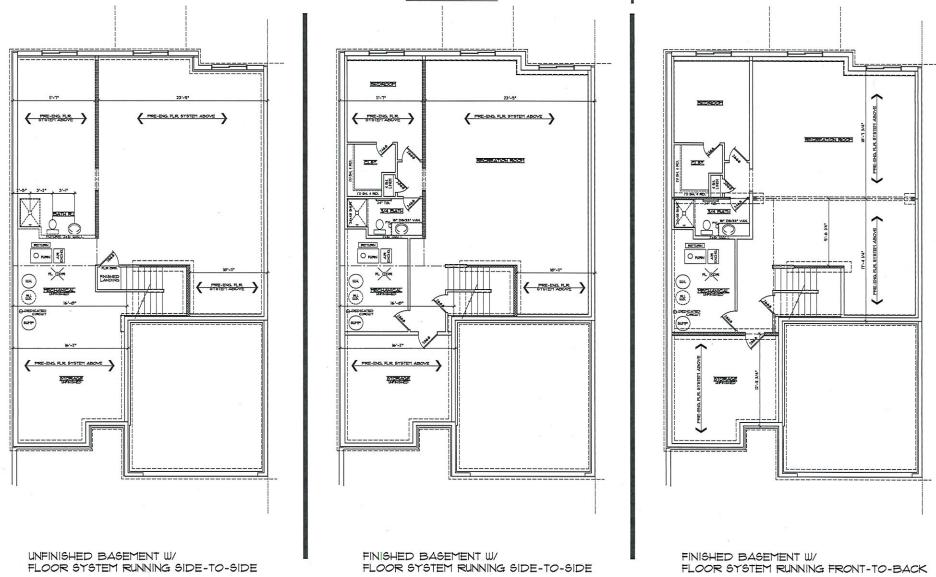

# <u>1601 sf</u>

PLAN #1 - A1, B1, C1

PLAN #1

# Conceptual Plans

1601 sf PLAN #1 - A2, B2, C2

# **UNIT 1** Conceptual Plans

PLAN #2 - A1, B1, C1

PLAN #2

Conceptual Plans

1620 sf PLAN #2 - A2, B2, C2

# UNIT 2 Conceptual Plans

| n Roof         | Body1                  | Body2                   | Stucco Body            | Shake                    | Brackets/Corbels/Cross<br>Member Bar | Lattice                | Settl/Faccia             | Columns Square, Smoo<br>or Tapered | Columns Paneled (Body  | Columns Panaled (Trim   | Stusee Trim           | TrinvCorner Boards     | Batten BoardVertical   | Dhutters               | Vents                     | Front Door                 | Lap Siding Bump<br>Out/Trimmed Lap Siding | Garage Door       | Stone                     |      |
|----------------|------------------------|-------------------------|------------------------|--------------------------|--------------------------------------|------------------------|--------------------------|------------------------------------|------------------------|-------------------------|-----------------------|------------------------|------------------------|------------------------|---------------------------|----------------------------|-------------------------------------------|-------------------|---------------------------|------|
| Rarbwood       | 5W9974 CurieGray       | SW0024 CurloGray        | 5W0024 CurloGray       | Sw 2837 Auroratrown      | 5W7020 BlackFox                      | SW6141 SofterTan       | SW6343 SofterTan         | SW6141 SofterTan                   | 5W0024 CurioGray       | SW614) SofterTen        | SW6141 SofterTan      | SW6141 SofterTan       | SW7011 NaturalChoice   | SW 2818 Polished Mahag | o SW 2 638 Polished Mahaj | gr TW 2818 Polished Mahago | n SW 2818 Polished Mahagony               | SW6141 SetterTan  | Shadowledge Filthern      |      |
| Weathered Wood | 5W7743 MountainRoad    | 5W7743 MountainRoad     | 5W2743 MountainRoad    | SW6141 SofterTen         | SW7006 ExtraWhite                    | SW7006 ExtraWhite      | SW7006 ExtraWhite        | SW7006 ExtraWhite                  | SW7006 ExtraWhite      | SW7006 ExtraWhite       | SW7006 ExtraWhite     | SW7006 ExtraWhite      | SW7006 ExtraWhite      | 5W7048 UrbaneBronze    | SW7048 UrbaneBronze       | SW7048 UrbaneBronze        | SW7048 UrbaneBronze                       | White             | Tuscentedge Aspen         |      |
| Carroll        | SW7006 ExtreWhite      | SW7006 ExtreWhite       | SW7006 ExtraWhite      | SW7006 ExtreWhite        | SW700G ExtraWhite                    | SW7006 ExtraWhite      | SW7006 ExtraWhite        | SW7006 ExtraWhite                  | SW7006 ExtraWhite      | SW7006 ExtraWhite       | SW7006 ExtraWhite     | SW7006 EstraWhite      | SW7006 ExtraWhite      | 5W 2809 Rookwood Shu   | th SW/2009 Roakwood Shu   | et 5W 2809 Rookwood Shutb  | er 5W 2809 Rookwood Shutter               | Gr White          | Country Squire SanFranci  | isco |
| Weathered Wood | 5W0024 CuneGrey        | SW0074 CurioGray        | 5W0074 CurioGray       | Sw 0032 Needlepoint Navy | SW7048 UrbaneBronze                  | SW2 838 PolishedMe hog | im SW6150 Universalthaki | SW6150 Universalithaki             | 5W0024 CurloGray       | SW6150 Universalthali   | SW6150 UniversalKhaki | SW6150 Universal/Staki | SW6141 SofterTen       | SW7848 UrbeneBronze    | SW7048 UrbeneBronze       | SW2838 PolishedMehogan     | y 5W7045 UrbaneBranze                     | SW7503 SticksAndS | to Shedowledge RucksCou   | nty  |
| Charcoal       | SW7506 Loggia          | SW7506 Loggle           | SW7506 Leggie          | SW7535 Homestead Brown   | SW7020 Blackfox                      | SW7020 BlackFox        | SW7636 Origam/White      | SW7636 Origam(White                | SW7506 Leggie          | SW7636 Origam/White     | SW7636 OrigamiWhite   | SW7636 OrigemWhite     | Sw 6074 Spalding Gray  | SW7630-Raisin          | SW7630-Raisin             | SW7630-Raisin              | 20/7630-Raisin                            | 5W7506 Leggia     | Tuccented Chardonne       | ••   |
| tarkwood       | 5W6150 Universalithabi | SW6150 Universal/thaiki | 5W6150 Universalithaki | 5W0024 CurleGray         | SW7047 Porpoise                      | SW7047 Porpolse        | SW0024 CurioGray         | 5W0024 CurioGray                   | SW6150 Universalkhald  | 5W0024 CurioGray        | 5W0024 CurloGray      | 5W0024 CurioGray       | Sw 7540 Artisan Tan    | SW2838 PolishedMahog   | ar SW2838 PolishedMahog   | er SW2838 PolishedMahagar  | y 5W2838 Polished\lahogany                | SW7506 Loggia     | Shedowledge BucksCou      | nty  |
| Weathered Wood | SW75Q4 StateTile       | 5W7624 StateTile        | SW7624 SlateTile       | 5W6165 ConnectedGray     | 5w 0032 Needlepoint Nevy             | r SW6141 SofterTan     | SW6141 SofterTen         | SW6141 SolterTen                   | 5W7624 SlateTile       | SW6141 SofterTan        | SW6141 SofterTan      | SW6141 SofterTen       | 5W0024 CurloGray       | 5W2801 RookwoodDark    | Ri 5W7801 RookwoodDark    | R SW7801 RookwoodDarkR     | ed 5W2801 PookwoodDarkRed                 | SW7503 SticksAnd  | to Turcanted on Chardonna | w    |
| Charcoal       | SW7046 Anonymous       | 5W7506 Loggie           | SW704G Ananymous       | SW6165 ConnectedGray     | 5N7046 Anonymous                     | 5W7045 Anonymous       | 5W7636 Origam/White      | 5w7636 Origami White               | SW7642 Pavestone       | Sw7636 Origami White    | SW7636 Origam/White   | SW7636 OrigamAVhita    | 5W7506 Loggia          | SW6258 TricornBlack    | 5W6258 TricornBlack       | 5W6258 TricomBlack         | SW6758 Tricornblack                       | SnowMist          | Bucks Country Rubble      |      |
| Weathered Wood | 5W7039 VirtualTaupe    | SW7506 Loggie           | 5W7039 VirtualTaupe    | SWG046-TerraBrun         | 5W7046 Urbane Bronze                 | 5W7048 Urbane@ronze    | SW7006 ExtraWhite        | 5W7006 ExtraWhite                  | 5W7019 VirtuelTaupe    | SW7006 ExtraWhite       | SW7006 ExtraWhite     | SW7006 ExtraWhite      | 5W7506 Loggie          | SW2048 Urbanetironze   | 5W7045 UrbaneBronze       | 5W7045 UrbeneBronze        | 5W704E UrbaneBronze                       | SW7503 SticksAnd  | to Toscanledge Chardonna  | w    |
| Charcoal       | SW7672 KnittingNeedles | SW7672 KnittingNeedles  | SW7672 KettingNeedles  | SW7006 DataWhite         | SW7020 BlackFox                      | SW7006 ExtraWhite      | SW7006 ExtraWhite        | SW7006 ExtraWhite                  | SW7672 KnittingNeedles | SW7006 ExtraWhite       | 5W7006 ExtraWhite     | SW7006 ExtraWhite      | SW7006 ExtraWhite      | Sw 7622 Homburg Gray   | 5 7622 Homburg Gray       | Sw 7622 Homburg Gray       | See 7672 Homburg Gray                     | SnowMist          | Shadowledge Style         |      |
| Charroal       | 5W7645-ThunderGray     | 5W7643-ThunderGray      | 5W7645-ThunderGray     | 5W7642 Pavestone         | SW7006 ExtraWhite                    | SW7642 Pavestone       | SW7006 ExtraWhite        | SW7006 ExtraWhite                  | SW7645-ThunderGray     | SW7006 ExtraWhite       | SW7006 ExtraWhite     | SW7006 ExtraWhite      | 5W7672 KnittingNeedles | SW7006 ExtraWhite      | SW7006 ExtraWhite         | SW7006 ExtraWhite          | SW7006 ExtraWhite                         | SnowMat           | Country Squire San Fran   | ciso |
| Weathered Wood | Sw 2837 Aurora Brown   | Sw 2837 Aurors Brown    | Sw 2837 Aurora Brown   | SW7645 ThunderGrey       | SW7020 Blackfor                      | SW7506-Loggia          | SW7506-Loggia            | SW7506-Loggie                      | SW7 SOS-Laggia         | SW7506-Loggia           | SW7506-Loggie         | SW7506-Loggia          | SW7645 ThunderGray     | SW7020 BlackFov        | SW7020 BlackFev           | SW7020 Blackfor            | SW7020 Blackfor                           | WD-DesertTan      | Country Squire San Fran   | ciso |
| Weathered Wood | SW6164-SvelteSage      | SW6164-SvalteSage       | SWG164-SweheSage       | SW6141 SofterTen         | SW7011 Neture/Choice                 | SW7011 NaturalChoice   | SW7011 NaturalChoice     | SW7011 NaturalChoice               | SW7011 NatureEhoke     | SW7011 NeturelChoice    | SW7011 NeturelChoice  | SW7011 NeturalChoice   | SW6141 SofterTan       | SW6258 Tricombleck     | SW7011 NaturalChoice      | SW7011 NaturalChoice       | SW7011 NaturalChoice                      | W0-Almosd         | Nurve Country Rubble      |      |
| Charroal       | SW7883-Buff            | SW7683-Buff             | SW7683-Buff            | SW7006 ExtraWhite        | SW7006 ExtraWhite                    | SW7006 CytraWhite      | SW7006 ExtraWhite        | SW700G CytraWhite                  | SW7006 ExtraWhite      | SW7006 ExtraWhite       | SW7006 EvtraWhite     | SW7006 ExtraWhite      | SW7006 ExtraWhite      | SW6209-RipeOlive       | SW6209-RipeOlive          | 5W6709-RipeOlive           | 1Wi6209-RipeOlive                         | SnowMist          | Shadowtedge Sate          |      |
| Bariwood       | SW7515 Homesteed Brown | SW7515 Homesteed Brown  | SW7515 Homestrad Brown | SW6202-Castiron          | SW7675-Seelskin                      | SW7505-Loggia          | SW7506-Loggis            | SW7506-Loggia                      | SW7506-Loggie          | SW7506-Loggia           | SW7506-Loggia         | SW750G-Loggia          | SW6202-Castiron        | SW7675-Seabkin         | SW7675-Sealskin           | SW7675-Sealiskin           | SW7673-Sealskin                           | WD-DesertTan      | Burks Country Rubble      |      |
| Charcoal       | 5W6202-Castiron        | 5W6202-Castiron         | SW6202-Castiron        | SW7645-ThunderGray       | SW2020 BlackFox                      | SW7006 ExtraWhite      | SW7006 ExtraWhite        | SW7006 ExtraWhile                  | SW7006 ExtraWhite      | SW7006 ExtraWhite       | SW7006 ExtraWhite     | SW7006 ExtraWhite      | SW7645-ThunderGray     | SW7020 Blackfox        | 5W7020 Blackfox           | SW7020 Blackfox            | 5W7020 BlackFox                           | SnowMist          | Shadowtedge Rack Run      | die  |
| Charcoal       | 5W6236-GraysHarbor     | 5W6736-GraysHarbor      | 5W6216-GraysHarbor     | 5W7067-Cityscape         | SW6236-GraysHarbor                   | SW7006 ExtraWhite      | SW7006 ExtraWhite        | SW7006 ExtraWhite                  | SWG236-GraysHarbor     | SW7006 ExtraWhite       | SW7006 ExtraWhite     | SW7006 ExtraWhite      | 5W7067-Cityscape       | SW7006 ExtraWhite      | SW7006 ExtraWhite         | SW7006 ExtraWhite          | SW7005 ExtraWhite                         | SnowMist          | Shadowledge Slate         |      |
| Weathered Wood | SW7067-Chyscape        | SW7067-Cryscape         | 5W7067-Сеуксара        | SW6236-GraysHarbor       | SW2076-CyberSpace                    | SW7011 NaturalChoice   | SW7011 Natura Khoke      | SW7011 NeturalChoice               | SW7067-Cityscope       | SW7011 NeturalChoice    | SW7011 NaturalChoice  | SW7011 NaturalChoice   | SW6236-GraysMarbor     | SW7076-CyberSpace      | SW7076-CyberSpace         | SW7076-CyberSpace          | SW7076-CyberSpace                         | WD-DesertTan      | SharlowLedge Black Burn   | idle |
| Weathered Wood | SW7011 NeturelChoice   | SW7011 NaturalChoice    | 5W7011 NaturalChoice   | 5W7046 Anonymous         | SW7006 ExtraWhite                    | SW7006 ExtraWhite      | SW7006 ExtraWhite        | SW7006 ExtraWhite                  | SW7006 ExtraWhite      | SW7006 ExtraWhite       | SW7006 ExtraWhite     | SW7006 ExtraWhite      | SW7046 Anonymous       | SW7045-UrbaneBronze    | SW7048-UrbaneBronze       | SW7045-UrbaneBronze        | SW7048-UrbaneBronze                       | SnowMist          | Shadowledge Slate         |      |
| Roof           | Body1                  | Body2                   | Body1                  | Shake                    | Brackets/Corbels/Cross<br>Member Ber | Larrice                | Sofft/Fescia             | Columns Square, Smoo<br>or Tapared | Columns Paneled (Body  | ) Columns Paneled (Trim | Trim/Corner Boards    | TrinvCorner Boards     | Batten Board/Vertical  | Shutters               | Shutters                  | Front Door                 | Lap Siding Bump<br>Out/Trimmed Lap Siding | Garage Door       | Stone                     | _    |