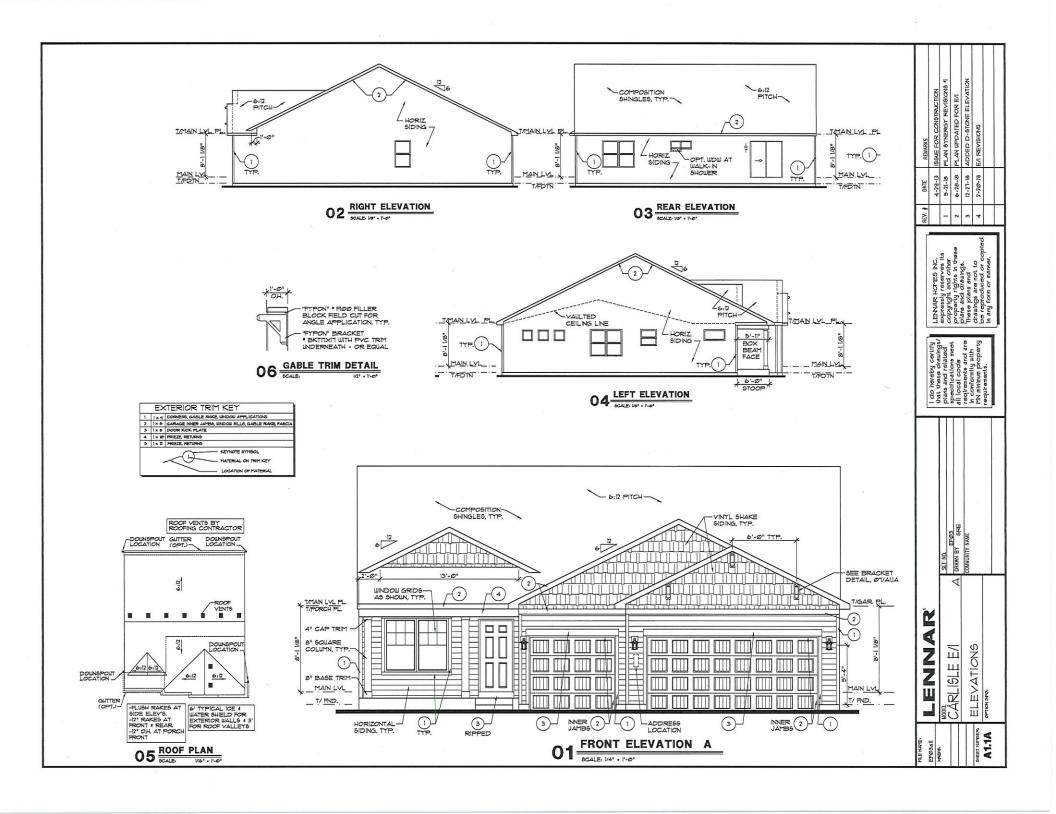

# The Carlisle El

### 1,582 Sq. Ft.

- 1 Stories
- 2 Bedrooms
- 2 Bathrooms
- 3 Car Garage