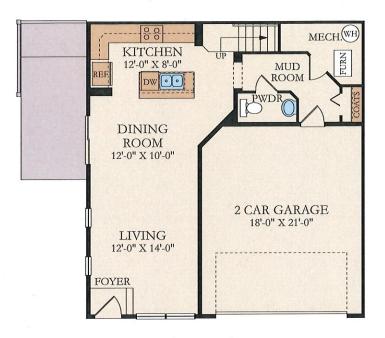

The property is currently zoned FR, Farm Residential. Based on the detailed soil borings and other geotechnical information that has been gathered, it is clear that the site will need significant soil correction if development is to occur. Since the cost of importing clean fill to this location is quite significant, the plan that has been developed by Wellington Management, Inc. proposes to develop 58 acres in total. The development plans include approximately 33 acres of new single family and villa style housing on the west side of the property with the remaining 25 acres to the east closer to the intersection of Lexington and 109<sup>th</sup> off of Austin Street. This 25 acre parcel will include roughly 16 acres of townhome development and approximately 9 acres of commercial mixed-use.