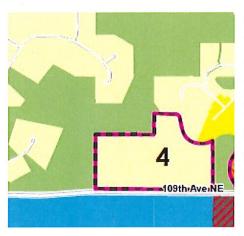

## Change 5

This formerly Rural Residential area has been reguided for Low Density Residential because these properties may eventually be served by sewer and water. The area will retain its existing RE (Residential Estate) zoning designation until development is proposed. This area remains outside the MUSA at this time.