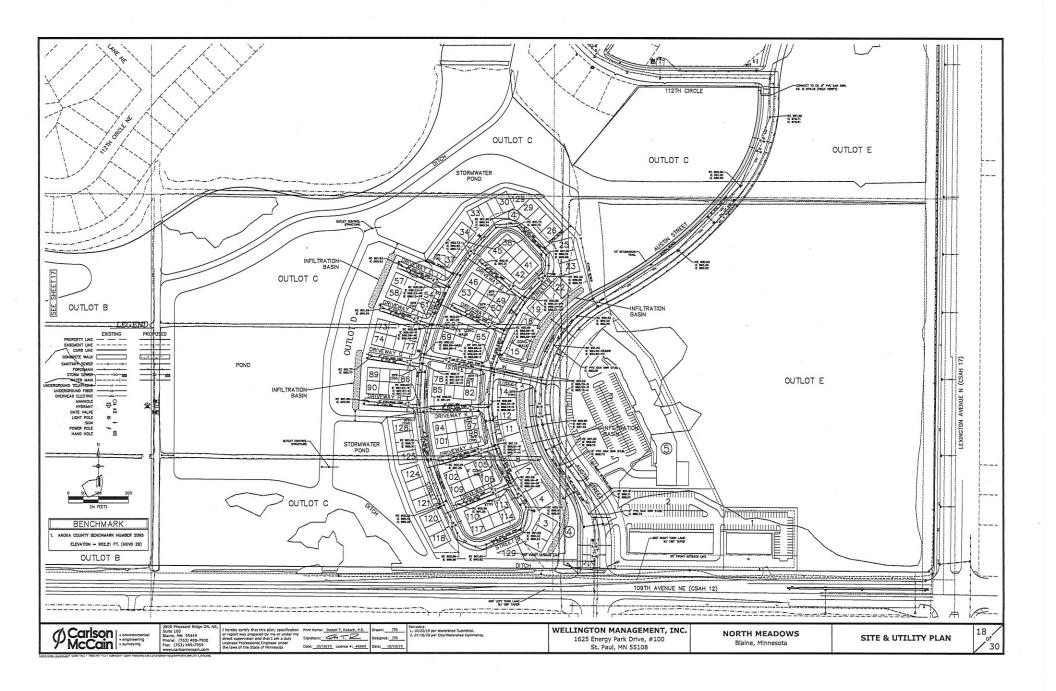

#### BLAINE DEVELOPMENT

Wellington Management, Inc. is currently under contract with Alliance Bank for the purchase of a one hundred and seventy-three acre site located at the northwest corner of 109<sup>th</sup> and Lexington Avenue intersection in Blaine. We have worked with Carlson McCain engineers to develop a mixed-use development plan for this large land parcel.

The property is currently zoned FR, Farm Residential. Based on the detailed soil borings and other geotechnical information that has been gathered, it is clear that the site will need significant soil correction if development is to occur. Since the cost of importing clean fill to this location is quite significant, the plan that has been developed by Wellington Management, Inc. proposes to develop 58 acres in total. The development plans include approximately 33 acres of new single family and villa style housing on the west side of the property with the remaining 25 acres to the east closer to the intersection of Lexington and 109<sup>th</sup> off of Austin Street. This 25 acre parcel will include roughly 16 acres of townhome development and approximately 9 acres of commercial mixed-use.

Circulation for the eastern portion of the development will be served by the extension of Austin Street from the Lexington Meadows development to the south which will connect with the Pulte development to the north. As shown on the plans Wellington Management, Inc. will construct a road system to circulate traffic through the western portion of the site. Access points into both the western and eastern portions of the development will be off of 109<sup>th</sup> and will be full access intersections.

The single family and twin home sites will be served by several infiltration basins and a stormwater pond. A lake feature will also be constructed to the east of the site. Sanitary sewer and water will be extended from the Pulte Development to the north. Two public streets will be constructed to provided access to the home sites.

The townhome and commercial/mixed use area will be served by two stormwater ponds located west of the townhome area. A lake feature will also be constructed west of the townhomes. Sanitary sewer will be extended from the Pulte Development to the north. Water is currently in place along the Austin Street alignment and connections will be made thereto to serve the townhomes and mixed-use area. Austin Street will be extended from the Pulte Development south to 109<sup>th</sup> Avenue. Private streets will be constructed to serve the townhome area.

Potential prospective users for the remaining 9 acres could include: apartments, medical clinic, daycare, smaller retail shops.

Wellington Management, Inc. is a Saint Paul based development and property management firm whose current portfolio includes over 100 commercial buildings totaling 4.1M s.f. in the Twin Cities metropolitan area. Wellington Management manages retail centers in Woodbury, Medina, North Oaks, Minneapolis, Falcon Heights, St. Paul, Richfield and a number of other communities. Recent development projects include Lyndale Station in Richfield, Chaska Commons redevelopment in Chaska, Minnehaha Crossing in Minneapolis and Lexington Meadows in Blaine.