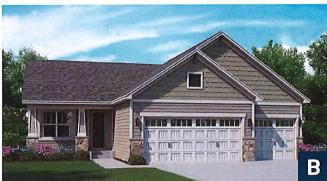

· Colonial Manor Townhome (back-to-back style)

Total Units: 80

<u>Price Range</u>: \*\*\$265,000 - \$295,000 Square Footage: 1,700-1,800

· Colonial Patriot Townhome (row style, front loaded)

Total Units: 48