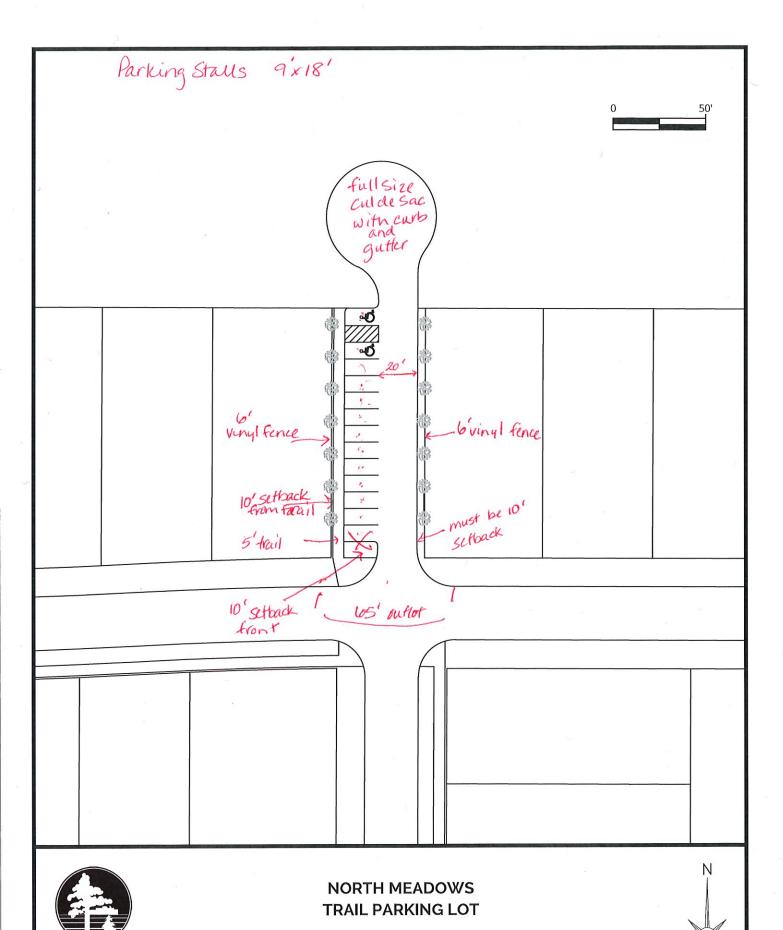

dirondack"<br>White Flowers, Upright                                   | Adirondack Crabapple                    | 1.5° Cal. | B&B       |
| <b>*</b>        | JL   | 35  | Syringa reticulata "Ivory Silk"<br>White Flowers                                 | Ivory Silk Japanese Tree Lilac          | 1.5° Cal. | B&B       |



I hereby certify that this plan, specification or report was prepared by me of under my direct supervision and that I am a duly Licansed Landscape Architect under the laws of the State of Minnessors Date: 01/10/20 Licanse #:

Signature: R. C.

Date: 01/10/20 License #: 56346

rawn: RJR R Designed: RJR Date: 01/10/20

WELLINGTON MANAGEMENT, INC. 1625 Energy Park Drive, #100 St. Paul, MN 55108

NORTH MEADOWS

PLANT SCHEDULE

Blaine, Minnesota

PRELIMINARY LANDSCAPE PLAN





City of Blaine Engineering Department / 10801 Town Square Dr NE/ Blaine, MN 55449/ 763-785-6172



#### NARRATIVE

#### **North Meadows**

U.S. Homes Corp, dba Lennar, is pleased to submit this narrative in conjunction with Wellington Management, Inc.

Lennar is proposing the construction of villas, twinhomes, and two townhome types, the Colonial Manor (back-to-back style) and the Colonial Patriot (row style, front loaded). Providing two townhome styles, along with villa and twinhome plans will eliminate monotony in the community by varying mass, height, width, and garage orientation. The four building styles complement each other yet provide enough variation to eliminate the dominance of one building style.

Villa

Total Units: 77

Price Range: \*\*\$345,000 - \$385,000

Square Footage: