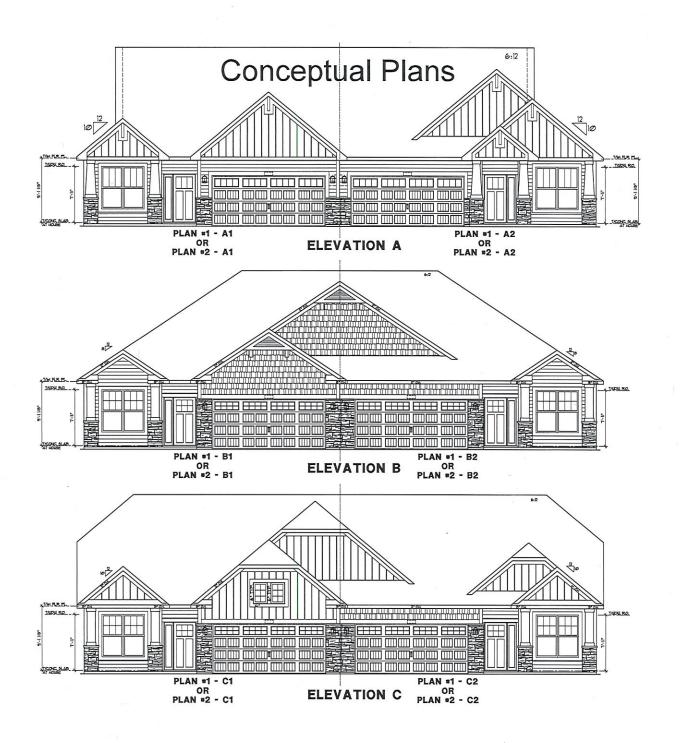

# <u>1601 sf</u>

PLAN #1 - A1, B1, C1

PLAN #1

# Conceptual Plans

1601 sf PLAN #1 - A2, B2, C2

# **UNIT 1** Conceptual Plans

PLAN #2 - A1, B1, C1

PLAN #2

Conceptual Plans

1620 sf PLAN #2 - A2, B2, C2

# UNIT 2 Conceptual Plans

| n Roof         | Body1                  | Body2                   | Stucco Body            | Shake                    | Brackets/Corbels/Cross<br>Member Bar | Lattice                | Settl/Faccia             | Columns Square, Smoo<br>or Tapered | Columns Paneled (Body  | Columns Panaled (Trim   | Stusee Trim           | TrinvCorner Boards     | Batten BoardVertical   | Dhutters               | Vents                     | Front Door                 | Lap Siding Bump<br>Out/Trimmed Lap Siding | Garage Door       | Stone                     |      |
|----------------|------------------------|-------------------------|------------------------|--------------------------|--------------------------------------|------------------------|--------------------------|------------------------------------|------------------------|-------------------------|-----------------------|------------------------|------------------------|------------------------|---------------------------|----------------------------|-------------------------------------------|-------------------|---------------------------|------|
| Rarbwood       | 5W9974 CurieGray       | SW0024 CurloGray        | 5W0024 CurloGray       | Sw 2837 Auroratrown      | 5W7020 BlackFox                      | SW6141 SofterTan       | SW6343 SofterTan         | SW6141 SofterTan                   | 5W0024 CurioGray       | SW614) SofterTen        | SW6141 SofterTan      | SW6141 SofterTan       | SW7011 NaturalChoice   | SW 2818 Polished Mahag | o SW 2 638 Polished Mahaj | gr TW 2818 Polished Mahago | n SW 2818 Polished Mahagony               | SW6141 SetterTan  | Shadowledge Filthern      |      |
| Weathered Wood | 5W7743 MountainRoad    | 5W7743 MountainRoad     | 5W2743 MountainRoad    | SW6141 SofterTen         | SW7006 ExtraWhite                    | SW7006 ExtraWhite      | SW7006 ExtraWhite        | SW7006 ExtraWhite                  | SW7006 ExtraWhite      | SW7006 ExtraWhite       | SW7006 ExtraWhite     | SW7006 ExtraWhite      | SW7006 ExtraWhite      | 5W7048 UrbaneBronze    | SW7048 UrbaneBronze       | SW7048 UrbaneBronze        | SW7048 UrbaneBronze                       | White             | Tuscentedge Aspen         |      |
| Carroll        | SW7006 ExtreWhite      | SW7006 ExtreWhite       | SW7006 ExtraWhite      | SW7006 ExtreWhite        | SW700G ExtraWhite                    | SW7006 ExtraWhite      | SW7006 ExtraWhite        | SW7006 ExtraWhite                  | SW7006 ExtraWhite      | SW7006 ExtraWhite       | SW7006 ExtraWhite     | SW7006 EstraWhite      | SW7006 ExtraWhite      | 5W 2809 Rookwood Shu   | th SW/2009 Roakwood Shu   | et 5W 2809 Rookwood Shutb  | er 5W 2809 Rookwood Shutter               | Gr White          | Country Squire SanFranci  | isco |
| Weathered Wood | 5W0024 CuneGrey        | SW0074 CurioGray        | 5W0074 CurioGray       | Sw 0032 Needlepoint Navy | SW7048 UrbaneBronze                  | SW2 838 PolishedMe hog | im SW6150 Universalthaki | SW6150 Universalithaki             | 5W0024 CurloGray       | SW6150 Universalthali   | SW6150 UniversalKhaki | SW6150 Universal/Staki | SW6141 SofterTen       | SW7848 UrbeneBronze    | SW7048 UrbeneBronze       | SW2838 PolishedMehogan     | y 5W7045 UrbaneBranze                     | SW7503 SticksAndS | to Shedowledge RucksCou   | nty  |
| Charcoal       | SW7506 Loggia          | SW7506 Loggle           | SW7506 Leggie          | SW7535 Homestead Brown   | SW7020 Blackfox                      | SW7020 BlackFox        | SW7636 Origam/White      | SW7636 Origam(White                | SW7506 Leggie          | SW7636 Origam/White     | SW7636 OrigamiWhite   | SW7636 OrigemWhite     | Sw 6074 Spalding Gray  | SW7630-Raisin          | SW7630-Raisin             | SW7630-Raisin              | 20/7630-Raisin                            | 5W7506 Leggia     | Tuccented Chardonne       | ••   |
| tarkwood       | 5W6150 Universalithabi | SW6150 Universal/thaiki | 5W6150 Universalithaki | 5W0024 CurleGray         | SW7047 Porpoise                      | SW7047 Porpolse        | SW0024 CurioGray         | 5W0024 CurioGray                   | SW6150 Universalkhald  | 5W0024 CurioGray        | 5W0024 CurloGray      | 5W0024 CurioGray       | Sw 7540 Artisan Tan    | SW2838 PolishedMahog   | ar SW2838 PolishedMahog   | er SW2838 PolishedMahagar  | y 5W2838 Polished\lahogany                | SW7506 Loggia     | Shedowledge BucksCou      | nty  |
| Weathered Wood | SW75Q4 StateTile       | 5W7624 StateTile        | SW7624 SlateTile       | 5W6165 ConnectedGray     | 5w 0032 Needlepoint Nevy             | r SW6141 SofterTan     | SW6141 SofterTen         | SW6141 SolterTen                   | 5W7624 SlateTile       | SW6141 SofterTan        | SW6141 SofterTan      | SW6141 SofterTen       | 5W0024 CurloGray       | 5W2801 RookwoodDark    | Ri 5W7801 RookwoodDark    | R SW7801 RookwoodDarkR     | ed 5W2801 PookwoodDarkRed                 | SW7503 SticksAnd  | to Turcanted on Chardonna | w    |
| Charcoal       | SW7046 Anonymous       | 5W7506 Loggie           | SW704G Ananymous       | SW6165 ConnectedGray     | 5N7046 Anonymous                     | 5W7045 Anonymous       | 5W7636 Origam/White      | 5w7636 Origami White               | SW7642 Pavestone       | Sw7636 Origami White    | SW7636 Origam/White   | SW7636 OrigamAVhita    | 5W7506 Loggia          | SW6258 TricornBlack    | 5W6258 TricornBlack       | 5W6258 TricomBlack         | SW6758 Tricornblack                       | SnowMist          | Bucks Country Rubble      |      |
| Weathered Wood | 5W7039 VirtualTaupe    | SW7506 Loggie           | 5W7039 VirtualTaupe    | SWG046-TerraBrun         | 5W7046 Urbane Bronze                 | 5W7048 Urbane@ronze    | SW7006 ExtraWhite        | 5W7006 ExtraWhite                  | 5W7019 VirtuelTaupe    | SW7006 ExtraWhite       | SW7006 ExtraWhite     | SW7006 ExtraWhite      | 5W7506 Loggie          | SW2048 Urbanetironze   | 5W7045 UrbaneBronze       | 5W7045 UrbeneBronze        | 5W704E UrbaneBronze                       | SW7503 SticksAnd  | to Toscanledge Chardonna  | w    |
| Charcoal       | SW7672 KnittingNeedles | SW7672 KnittingNeedles  | SW7672 KettingNeedles  | SW7006 DataWhite         | SW7020 BlackFox                      | SW7006 ExtraWhite      | SW7006 ExtraWhite        | SW7006 ExtraWhite                  | SW7672 KnittingNeedles | SW7006 ExtraWhite       | 5W7006 ExtraWhite     | SW7006 ExtraWhite      | SW7006 ExtraWhite      | Sw 7622 Homburg Gray   | 5 7622 Homburg Gray       | Sw 7622 Homburg Gray       | See 7672 Homburg Gray                     | SnowMist          | Shadowledge Style         |      |
| Charroal       | 5W7645-ThunderGray     | 5W7643-ThunderGray      | 5W7645-ThunderGray     | 5W7642 Pavestone         | SW7006 ExtraWhite                    | SW7642 Pavestone       | SW7006 ExtraWhite        | SW7006 ExtraWhite                  | SW7645-ThunderGray     | SW7006 ExtraWhite       | SW7006 ExtraWhite     | SW7006 ExtraWhite      | 5W7672 KnittingNeedles | SW7006 ExtraWhite      | SW7006 ExtraWhite         | SW7006 ExtraWhite          | SW7006 ExtraWhite                         | SnowMat           | Country Squire San Fran   | ciso |
| Weathered Wood | Sw 2837 Aurora Brown   | Sw 2837 Aurors Brown    | Sw 2837 Aurora Brown   | SW7645 ThunderGrey       | SW7020 Blackfor                      | SW7506-Loggia          | SW7506-Loggia            | SW7506-Loggie                      | SW7 SOS-Laggia         | SW7506-Loggia           | SW7506-Loggie         | SW7506-Loggia          | SW7645 ThunderGray     | SW7020 BlackFov        | SW7020 BlackFev           | SW7020 Blackfor            | SW7020 Blackfor                           | WD-DesertTan      | Country Squire San Fran   | ciso |
| Weathered Wood | SW6164-SvelteSage      | SW6164-SvalteSage       | SWG164-SweheSage       | SW6141 SofterTen         | SW7011 Neture/Choice                 | SW7011 NaturalChoice   | SW7011 NaturalChoice     | SW7011 NaturalChoice               | SW7011 NatureEhoke     | SW7011 NeturelChoice    | SW7011 NeturelChoice  | SW7011 NeturalChoice   | SW6141 SofterTan       | SW6258 Tricombleck     | SW7011 NaturalChoice      | SW7011 NaturalChoice       | SW7011 NaturalChoice                      | W0-Almosd         | Nurve Country Rubble      |      |
| Charroal       | SW7883-Buff            | SW7683-Buff             | SW7683-Buff            | SW7006 ExtraWhite        | SW7006 ExtraWhite                    | SW7006 CytraWhite      | SW7006 ExtraWhite        | SW700G CytraWhite                  | SW7006 ExtraWhite      | SW7006 ExtraWhite       | SW7006 EvtraWhite     | SW7006 ExtraWhite      | SW7006 ExtraWhite      | SW6209-RipeOlive       | SW6209-RipeOlive          | 5W6709-RipeOlive           | 1Wi6209-RipeOlive                         | SnowMist          | Shadowtedge Sate          |      |
| Bariwood       | SW7515 Homesteed Brown | SW7515 Homesteed Brown  | SW7515 Homestrad Brown | SW6202-Castiron          | SW7675-Seelskin                      | SW7505-Loggia          | SW7506-Loggis            | SW7506-Loggia                      | SW7506-Loggie          | SW7506-Loggia           | SW7506-Loggia         | SW750G-Loggia          | SW6202-Castiron        | SW7675-Seabkin         | SW7675-Sealskin           | SW7675-Sealiskin           | SW7673-Sealskin                           | WD-DesertTan      | Burks Country Rubble      |      |
| Charcoal       | 5W6202-Castiron        | 5W6202-Castiron         | SW6202-Castiron        | SW7645-ThunderGray       | SW2020 BlackFox                      | SW7006 ExtraWhite      | SW7006 ExtraWhite        | SW7006 ExtraWhile                  | SW7006 ExtraWhite      | SW7006 ExtraWhite       | SW7006 ExtraWhite     | SW7006 ExtraWhite      | SW7645-ThunderGray     | SW7020 Blackfox        | 5W7020 Blackfox           | SW7020 Blackfox            | 5W7020 BlackFox                           | SnowMist          | Shadowtedge Rack Run      | die  |
| Charcoal       | 5W6236-GraysHarbor     | 5W6736-GraysHarbor      | 5W6216-GraysHarbor     | 5W7067-Cityscape         | SW6236-GraysHarbor                   | SW7006 ExtraWhite      | SW7006 ExtraWhite        | SW7006 ExtraWhite                  | SWG236-GraysHarbor     | SW7006 ExtraWhite       | SW7006 ExtraWhite     | SW7006 ExtraWhite      | 5W7067-Cityscape       | SW7006 ExtraWhite      | SW7006 ExtraWhite         | SW7006 ExtraWhite          | SW7005 ExtraWhite                         | SnowMist          | Shadowledge Slate         |      |
| Weathered Wood | SW7067-Chyscape        | SW7067-Cryscape         | 5W7067-Сеуксара        | SW6236-GraysHarbor       | SW2076-CyberSpace                    | SW7011 NaturalChoice   | SW7011 Natura Khoke      | SW7011 NeturalChoice               | SW7067-Cityscope       | SW7011 NeturalChoice    | SW7011 NaturalChoice  | SW7011 NaturalChoice   | SW6236-GraysMarbor     | SW7076-CyberSpace      | SW7076-CyberSpace         | SW7076-CyberSpace          | SW7076-CyberSpace                         | WD-DesertTan      | SharlowLedge Black Burn   | idle |
| Weathered Wood | SW7011 NeturelChoice   | SW7011 NaturalChoice    | 5W7011 NaturalChoice   | 5W7046 Anonymous         | SW7006 ExtraWhite                    | SW7006 ExtraWhite      | SW7006 ExtraWhite        | SW7006 ExtraWhite                  | SW7006 ExtraWhite      | SW7006 ExtraWhite       | SW7006 ExtraWhite     | SW7006 ExtraWhite      | SW7046 Anonymous       | SW7045-UrbaneBronze    | SW7048-UrbaneBronze       | SW7045-UrbaneBronze        | SW7048-UrbaneBronze                       | SnowMist          | Shadowledge Slate         |      |
| Roof           | Body1                  | Body2                   | Body1                  | Shake                    | Brackets/Corbels/Cross<br>Member Ber | Larrice                | Sofft/Fescia             | Columns Square, Smoo<br>or Tapared | Columns Paneled (Body  | ) Columns Paneled (Trim | Trim/Corner Boards    | TrinvCorner Boards     | Batten Board/Vertical  | Shutters               | Shutters                  | Front Door                 | Lap Siding Bump<br>Out/Trimmed Lap Siding | Garage Door       | Stone                     | _    |