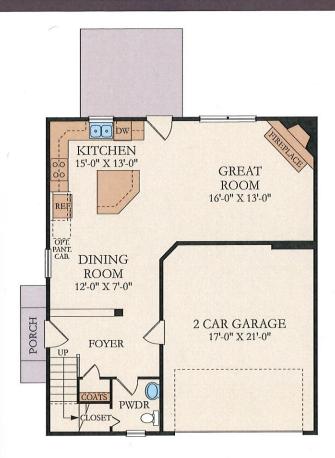

· Colonial Manor Townhome (back-to-back style)

Total Units: 80

<u>Price Range</u>: \*\*\$265,000 - \$295,000 Square Footage: 1,700-1,800

· Colonial Patriot Townhome (row style, front loaded)

Total Units: 48

Price Range: \*\*\$285,000 - \$317,000

Square Footage: 1,800-1,900

\*\*Pricing is estimated and subject to change based on current market conditions at time of sales.

The exterior design of all Lennar homes incorporate a variety of materials and textures such as vinyl lap siding, board and batten, shakes, and stone elements. The color package selections for this community will be complimentary to each other but will vary by building to avoid monotony.