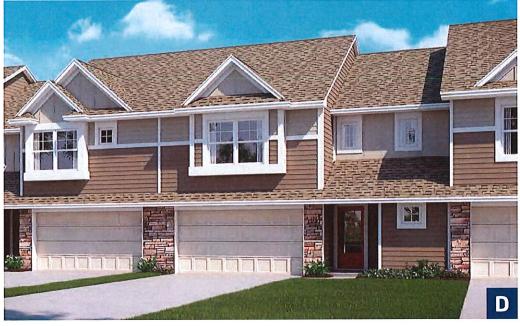

# The Jefferson

### **Colonial Patriot Collection**

2 Stories | 3 Bedrooms | 3 Bathrooms | 2 Car Garage 1,906 Sq. Ft.

### **Colonial Patriot Collection**

### 1,906 Sq. Ft.

- 2 Stories
- 3 Bedrooms
- 3 Bathrooms
- 2 Car Garage