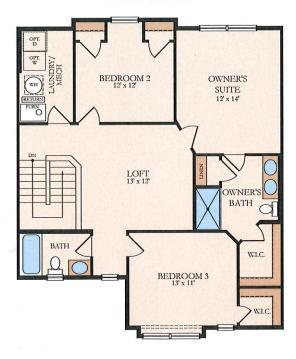

# The Jefferson

### **Colonial Patriot Collection**

2 Stories | 3 Bedrooms | 3 Bathrooms | 2 Car Garage 1,906 Sq. Ft.

16305 36th Ave. N. Suite 600, Plymouth, MN 55446

Main Level

Upper Level