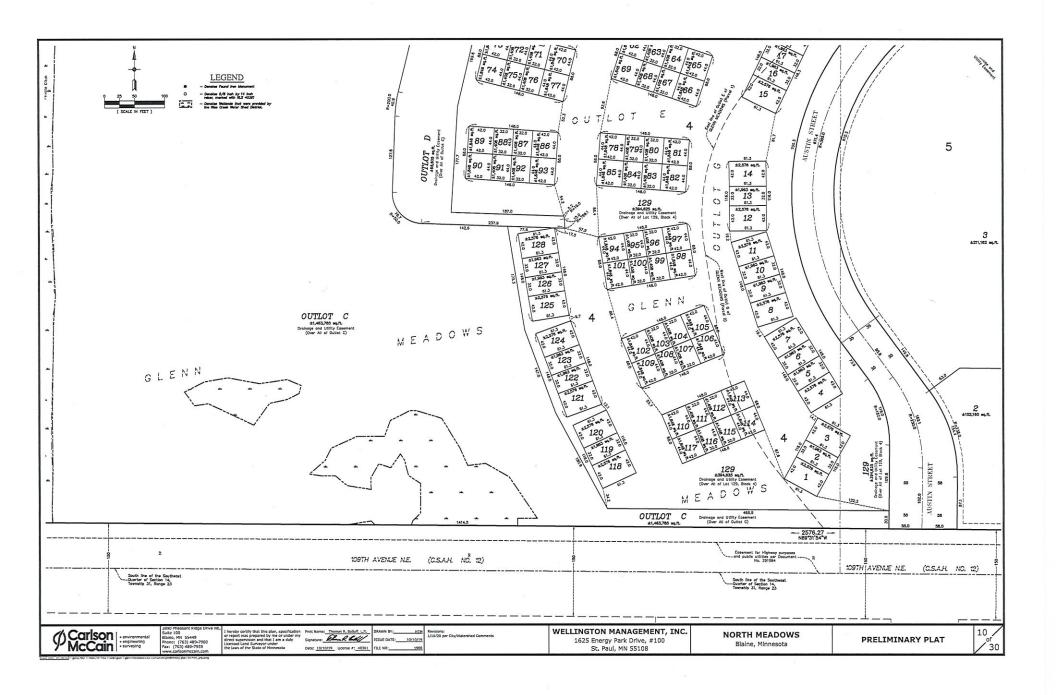

#### BLAINE DEVELOPMENT

Wellington Management, Inc. is currently under contract with Alliance Bank for the purchase of a one hundred and seventy-three acre site located at the northwest corner of 109<sup>th</sup> and Lexington Avenue intersection in Blaine. We have worked with Carlson McCain engineers to develop a mixed-use development plan for this large land parcel.

The property is currently zoned FR, Farm Residential. Based on the detailed soil borings and other geotechnical information that has been gathered, it is clear that the site will need significant soil correction if development is to occur. Since the cost of importing clean fill to this location is quite significant, the plan that has been developed by Wellington Management, Inc. proposes to develop 58 acres in total. The development plans include approximately 33 acres of new single family and villa style housing on the west side of the property with the remaining 25 acres to the east closer to the intersection of Lexington and 109<sup>th</sup> off of Austin Street. This 25 acre parcel will include roughly 16 acres of townhome development and approximately 9 acres of commercial mixed-use.

Circulation for the eastern portion of the development will be served by the extension of Austin Street from the Lexington Meadows development to the south which will connect with the Pulte development to the north. As shown on the plans Wellington Management, Inc. will construct a road system to circulate traffic through the western portion of the site. Access points into both the western and eastern portions of the development will be off of 109<sup>th</sup> and will be full access intersections.

The single family and twin home sites will be served by several infiltration basins and a stormwater pond. A lake feature will also be constructed to the east of the site. Sanitary sewer and water will be extended from the Pulte Development to the north. Two public streets will be constructed to provided access to the home sites.

The townhome and commercial/mixed use area will be served by two stormwater ponds located west of the townhome area. A lake feature will also be constructed west of the townhomes. Sanitary sewer will be extended from the Pulte Development to the north. Water is currently in place along the Austin Street alignment and connections will be made thereto to serve the townhomes and mixed-use area. Austin Street will be extended from the Pulte Development south to 109<sup>th</sup> Avenue. Private streets will be constructed to serve the townhome area.

Potential prospective users for the remaining 9 acres could include: apartments, medical clinic, daycare, smaller retail shops.

Wellington Management, Inc. is a Saint Paul based development and property management firm whose current portfolio includes over 100 commercial buildings totaling 4.1M s.f. in the Twin Cities metropolitan area. Wellington Management manages retail centers in Woodbury, Medina, North Oaks, Minneapolis, Falcon Heights, St. Paul, Richfield and a number of other communities. Recent development projects include Lyndale Station in Richfield, Chaska Commons redevelopment in Chaska, Minnehaha Crossing in Minneapolis and Lexington Meadows in Blaine.