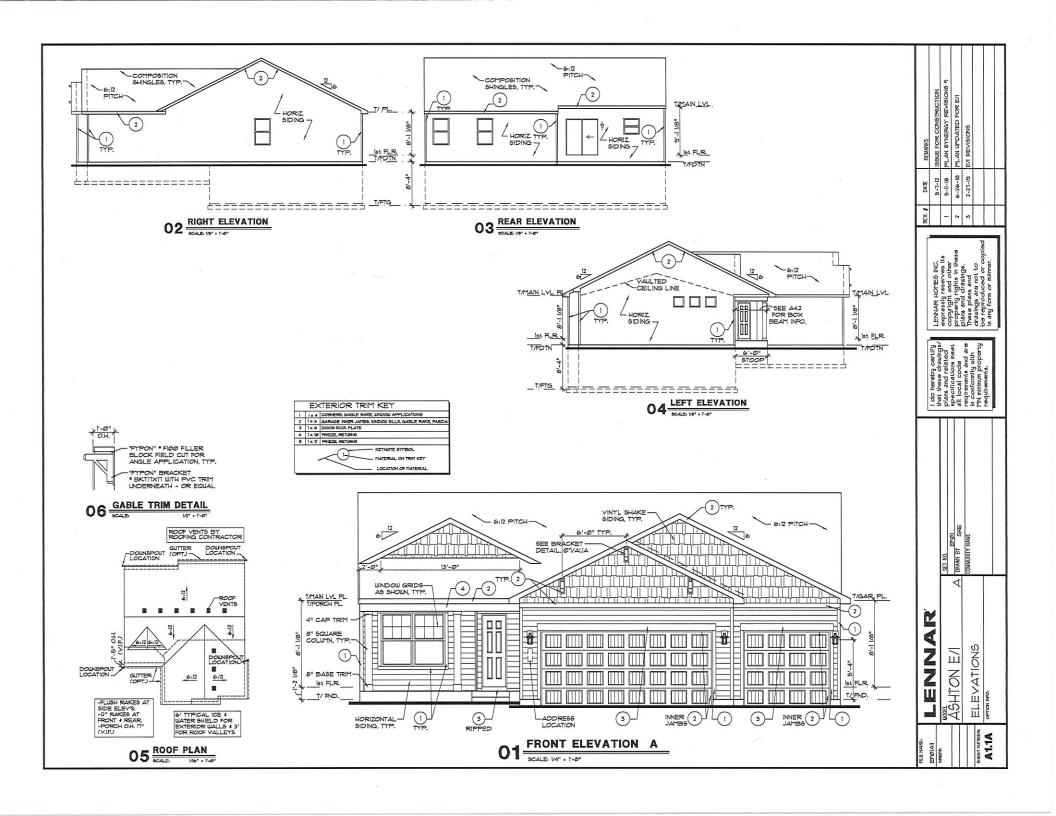

### The Ashton El

16305 36th Ave. N. Suite 600, Plymouth, MN 55446

LENNAR.COM

952-373-0485

- 1,309 Sq. Ft.
- •1 Story
- 2 Bedrooms
- 2 Bathrooms
- 3 Car Garage