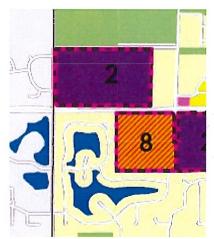

### Change 8

This area has been changed from a mix of Commercial, Medium Density and High Density residential to HDR/PC to reflect current market and known site conditions. This area will retain its existing FR (Farm Residential), B-2 (Commercial) and DF (Development Flex) zoning designations until development is proposed.