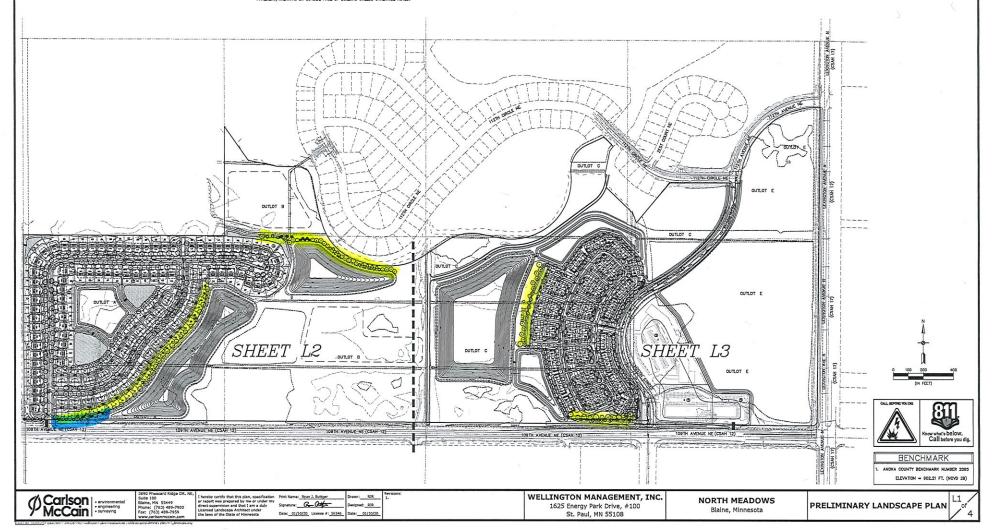

#### BLAINE DEVELOPMENT

Wellington Management, Inc. is currently under contract with Alliance Bank for the purchase of a one hundred and seventy-three acre site located at the northwest corner of 109<sup>th</sup> and Lexington Avenue intersection in Blaine. We have worked with Carlson McCain engineers to develop a mixed-use development plan for this large land parcel.

The property is currently zoned FR, Farm Residential. Based on the detailed soil borings and other geotechnical information that has been gathered, it is clear that the site will need significant soil correction if development is to occur. Since the cost of importing clean fill to this location is quite significant, the plan that has been developed by Wellington Management, Inc. proposes to develop 58 acres in total. The development plans include approximately 33 acres of new single family and villa style housing on the west side of the property with the remaining 25 acres to the east closer to the intersection of Lexington and 109<sup>th</sup> off of Austin Street. This 25 acre parcel will include roughly 16 acres of townhome development and approximately 9 acres of commercial mixed-use.

Circulation for the eastern portion of the development will be served by the extension of Austin Street from the Lexington Meadows development to the south which will connect with the Pulte development to the north. As shown on the plans Wellington Management, Inc. will construct a road system to circulate traffic through the western portion of the site. Access points into both the western and eastern portions of the development will be off of 109<sup>th</sup> and will be full access intersections.

The single family and twin home sites will be served by several infiltration basins and a stormwater pond. A lake feature will also be constructed to the east of the site. Sanitary sewer and water will be extended from the Pulte Development to the north. Two public streets will be constructed to provided access to the home sites.

The townhome and commercial/mixed use area will be served by two stormwater ponds located west of the townhome area. A lake feature will also be constructed west of the townhomes. Sanitary sewer will be extended from the Pulte Development to the north. Water is currently in place along the Austin Street alignment and connections will be made thereto to serve the townhomes and mixed-use area. Austin Street will be extended from the Pulte Development south to 109<sup>th</sup> Avenue. Private streets will be constructed to serve the townhome area.

Potential prospective users for the remaining 9 acres could include: apartments, medical clinic, daycare, smaller retail shops.

Wellington Management, Inc. is a Saint Paul based development and property management firm whose current portfolio includes over 100 commercial buildings totaling 4.1M s.f. in the Twin Cities metropolitan area. Wellington Management manages retail centers in Woodbury, Medina, North Oaks, Minneapolis, Falcon Heights, St. Paul, Richfield and a number of other communities. Recent development projects include Lyndale Station in Richfield, Chaska Commons redevelopment in Chaska, Minnehaha Crossing in Minneapolis and Lexington Meadows in Blaine.