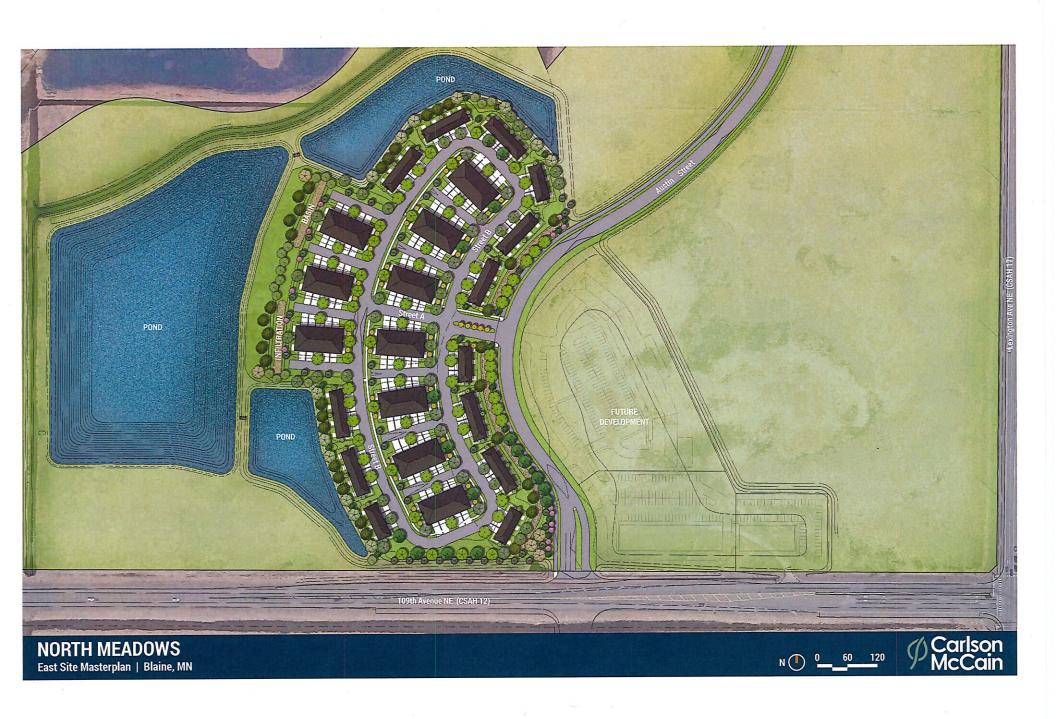

#### BLAINE DEVELOPMENT

Wellington Management, Inc. is currently under contract with Alliance Bank for the purchase of a one hundred and seventy-three acre site located at the northwest corner of 109<sup>th</sup> and Lexington Avenue intersection in Blaine. We have worked with Carlson McCain engineers to develop a mixed-use development plan for this large land parcel.

The property is currently zoned FR, Farm Residential. Based on the detailed soil borings and other geotechnical information that has been gathered, it is clear that the site will need significant soil correction if development is to occur. Since the cost of importing clean fill to this location is quite significant, the plan that has been developed by Wellington Management, Inc. proposes to develop 58 acres in total. The development plans include approximately 33 acres of new single family and villa style housing on the west side of the property with the remaining 25 acres to the east closer to the intersection of Lexington and 109<sup>th</sup> off of Austin Street. This 25 acre parcel will include roughly 16 acres of townhome development and approximately 9 acres of commercial mixed-use.

The townhome and commercial/mixed use area will be served by two stormwater ponds located west of the townhome area. A lake feature will also be constructed west of the townhomes. Sanitary sewer will be extended from the Pulte Development to the north. Water is currently in place along the Austin Street alignment and connections will be made thereto to serve the townhomes and mixed-use area. Austin Street will be extended from the Pulte Development south to 109<sup>th</sup> Avenue. Private streets will be constructed to serve the townhome area.

Potential prospective users for the remaining 9 acres could include: apartments, medical clinic, daycare, smaller retail shops.

Wellington Management, Inc. is a Saint Paul based development and property management firm whose current portfolio includes over 100 commercial buildings totaling 4.1M s.f. in the Twin Cities metropolitan area. Wellington Management manages retail centers in Woodbury, Medina, North Oaks, Minneapolis, Falcon Heights, St. Paul, Richfield and a number of other communities. Recent development projects include Lyndale Station in Richfield, Chaska Commons redevelopment in Chaska, Minnehaha Crossing in Minneapolis and Lexington Meadows in Blaine.