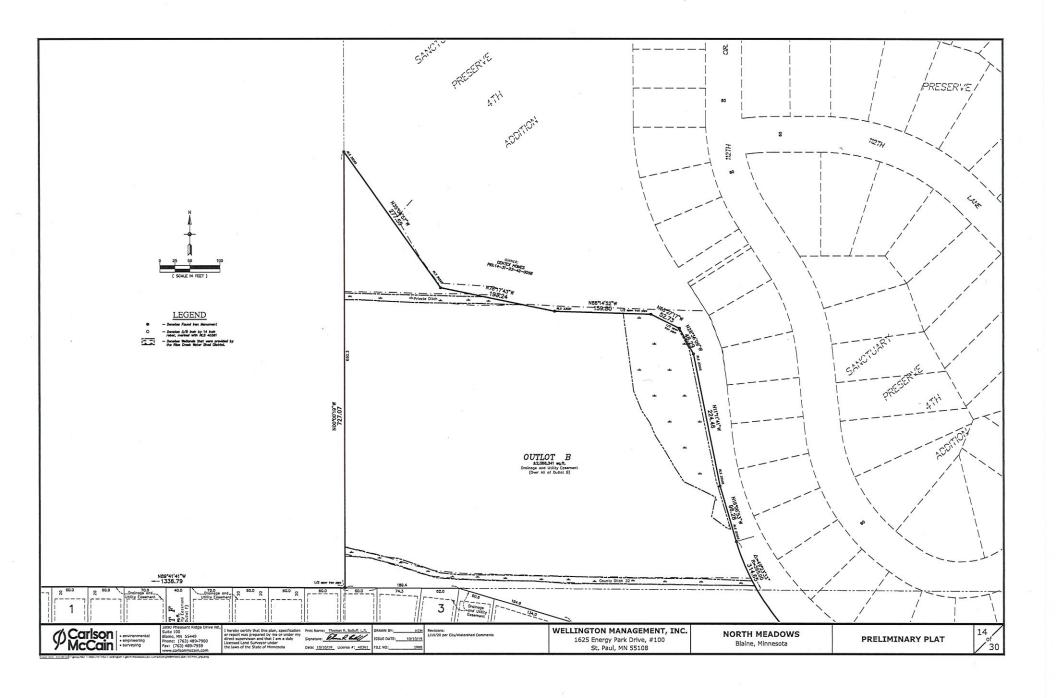

#### BLAINE DEVELOPMENT

Wellington Management, Inc. is currently under contract with Alliance Bank for the purchase of a one hundred and seventy-three acre site located at the northwest corner of 109<sup>th</sup> and Lexington Avenue intersection in Blaine. We have worked with Carlson McCain engineers to develop a mixed-use development plan for this large land parcel.

The property is currently zoned FR, Farm Residential. Based on the detailed soil borings and other geotechnical information that has been gathered, it is clear that the site will need significant soil correction if development is to occur. Since the cost of importing clean fill to this location is quite significant, the plan that has been developed by Wellington Management, Inc. proposes to develop 58 acres in total. The development plans include approximately 33 acres of new single family and villa style housing on the west side of the property with the remaining 25 acres to the east closer to the intersection of Lexington and 109<sup>th</sup> off of Austin Street. This 25 acre parcel will include roughly 16 acres of townhome development and approximately 9 acres of commercial mixed-use.

Circulation for the eastern portion of the development will be served by the extension of Austin Street from the Lexington Meadows development to the south which will connect with the Pulte development to the north. As shown on the plans Wellington Management, Inc. will construct a road system to circulate traffic through the western portion of the site. Access points into both the western and eastern portions of the development will be off of 109<sup>th</sup> and will be full access intersections.