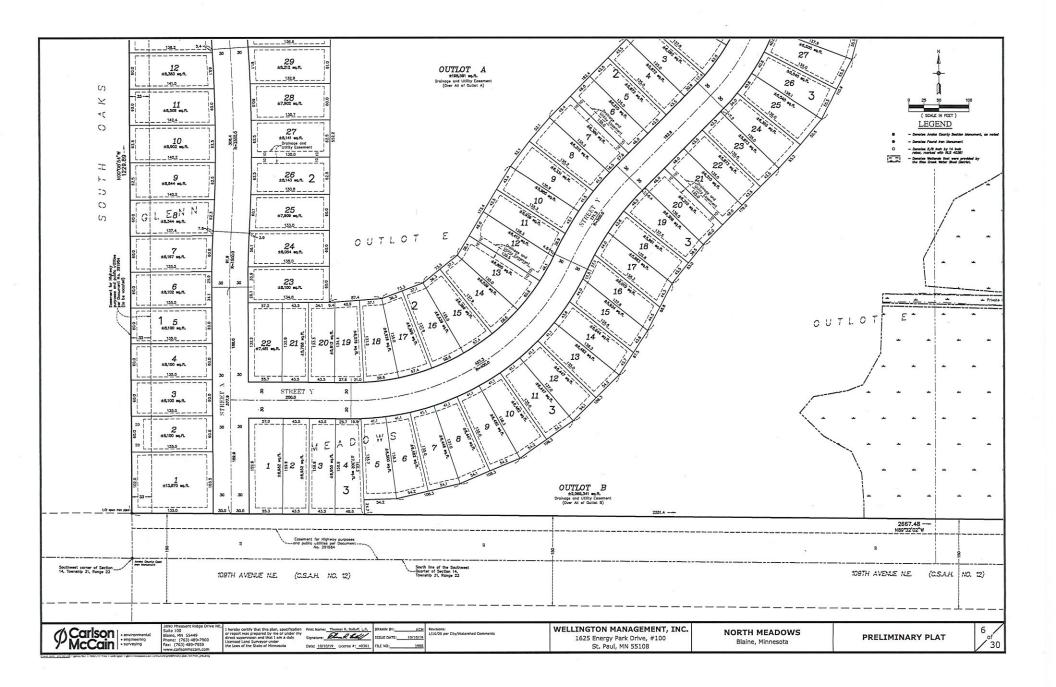

#### BLAINE DEVELOPMENT

Wellington Management, Inc. is currently under contract with Alliance Bank for the purchase of a one hundred and seventy-three acre site located at the northwest corner of 109<sup>th</sup> and Lexington Avenue intersection in Blaine. We have worked with Carlson McCain engineers to develop a mixed-use development plan for this large land parcel.

The property is currently zoned FR, Farm Residential. Based on the detailed soil borings and other geotechnical information that has been gathered, it is clear that the site will need significant soil correction if development is to occur. Since the cost of importing clean fill to this location is quite significant, the plan that has been developed by Wellington Management, Inc. proposes to develop 58 acres in total. The development plans include approximately 33 acres of new single family and villa style housing on the west side of the property with the remaining 25 acres to the east closer to the intersection of Lexington and 109<sup>th</sup> off of Austin Street. This 25 acre parcel will include roughly 16 acres of townhome development and approximately 9 acres of commercial mixed-use.

Circulation for the eastern portion of the development will be served by the extension of Austin Street from the Lexington Meadows development to the south which will connect with the Pulte development to the north. As shown on the plans Wellington Management, Inc. will construct a road system to circulate traffic through the western portion of the site. Access points into both the western and eastern portions of the development will be off of 109<sup>th</sup> and will be full access intersections.

The single family and twin home sites will be served by several infiltration basins and a stormwater pond. A lake feature will also be constructed to the east of the site. Sanitary sewer and water will be extended from the Pulte Development to the north. Two public streets will be constructed to provided access to the home sites.

The townhome and commercial/mixed use area will be served by two stormwater ponds located west of the townhome area. A lake feature will also be constructed west of the townhomes. Sanitary sewer will be extended from the Pulte Development to the north. Water is currently in place along the Austin Street alignment and connections will be made thereto to serve the townhomes and mixed-use area. Austin Street will be extended from the Pulte Development south to 109<sup>th</sup> Avenue. Private streets will be constructed to serve the townhome area.