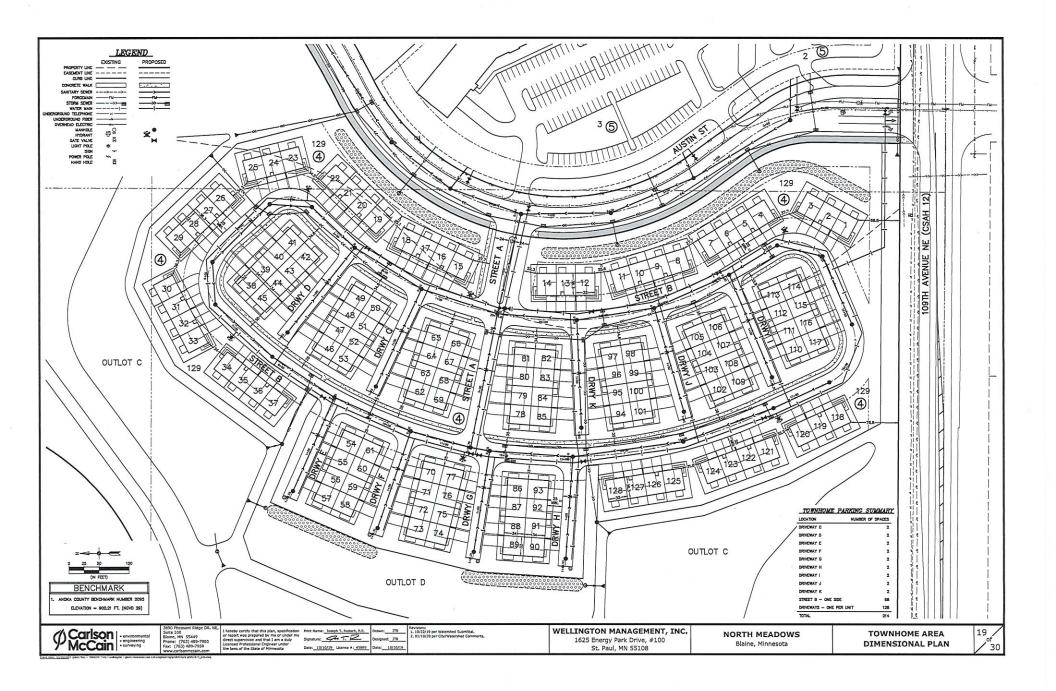

The property is currently zoned FR, Farm Residential. Based on the detailed soil borings and other geotechnical information that has been gathered, it is clear that the site will need significant soil correction if development is to occur. Since the cost of importing clean fill to this location is quite significant, the plan that has been developed by Wellington Management, Inc. proposes to develop 58 acres in total. The development plans include approximately 33 acres of new single family and villa style housing on the west side of the property with the remaining 25 acres to the east closer to the intersection of Lexington and 109<sup>th</sup> off of Austin Street. This 25 acre parcel will include roughly 16 acres of townhome development and approximately 9 acres of commercial mixed-use.

The townhome and commercial/mixed use area will be served by two stormwater ponds located west of the townhome area. A lake feature will also be constructed west of the townhomes. Sanitary sewer will be extended from the Pulte Development to the north. Water is currently in place along the Austin Street alignment and connections will be made thereto to serve the townhomes and mixed-use area. Austin Street will be extended from the Pulte Development south to 109<sup>th</sup> Avenue. Private streets will be constructed to serve the townhome area.