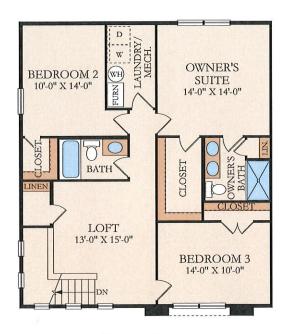

· Colonial Manor Townhome (back-to-back style)

Total Units: 80

<u>Price Range</u>: \*\*\$265,000 - \$295,000 Square Footage: 1,700-1,800

· Colonial Patriot Townhome (row style, front loaded)

Total Units: 48

Price Range: \*\*\$285,000 - \$317,000

Square Footage: 1,800-1,900

\*\*Pricing is estimated and subject to change based on current market conditions at time of sales.

The exterior design of all Lennar homes incorporate a variety of materials and textures such as vinyl lap siding, board and batten, shakes, and stone elements. The color package selections for this community will be complimentary to each other but will vary by building to avoid monotony.