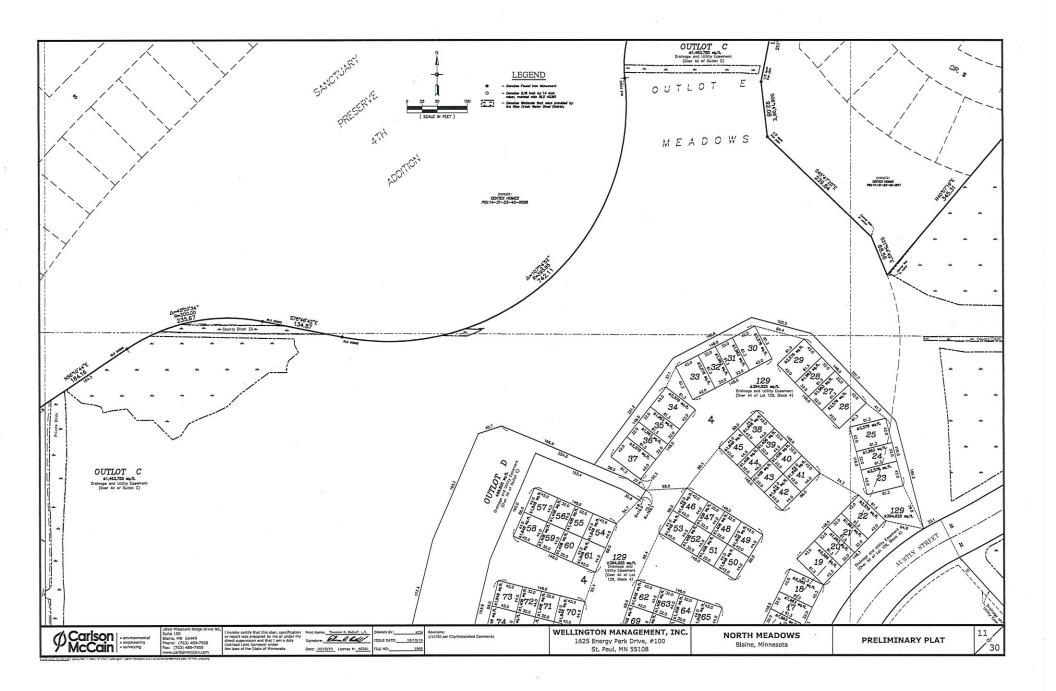

The property is currently zoned FR, Farm Residential. Based on the detailed soil borings and other geotechnical information that has been gathered, it is clear that the site will need significant soil correction if development is to occur. Since the cost of importing clean fill to this location is quite significant, the plan that has been developed by Wellington Management, Inc. proposes to develop 58 acres in total. The development plans include approximately 33 acres of new single family and villa style housing on the west side of the property with the remaining 25 acres to the east closer to the intersection of Lexington and 109<sup>th</sup> off of Austin Street. This 25 acre parcel will include roughly 16 acres of townhome development and approximately 9 acres of commercial mixed-use.

Circulation for the eastern portion of the development will be served by the extension of Austin Street from the Lexington Meadows development to the south which will connect with the Pulte development to the north. As shown on the plans Wellington Management, Inc. will construct a road system to circulate traffic through the western portion of the site. Access points into both the western and eastern portions of the development will be off of 109<sup>th</sup> and will be full access intersections.

The single family and twin home sites will be served by several infiltration basins and a stormwater pond. A lake feature will also be constructed to the east of the site. Sanitary sewer and water will be extended from the Pulte Development to the north. Two public streets will be constructed to provided access to the home sites.

The townhome and commercial/mixed use area will be served by two stormwater ponds located west of the townhome area. A lake feature will also be constructed west of the townhomes. Sanitary sewer will be extended from the Pulte Development to the north. Water is currently in place along the Austin Street alignment and connections will be made thereto to serve the townhomes and mixed-use area. Austin Street will be extended from the Pulte Development south to 109<sup>th</sup> Avenue. Private streets will be constructed to serve the townhome area.