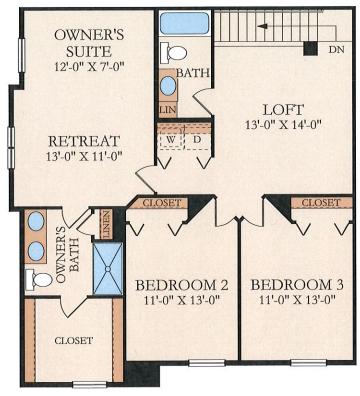

Villa

Total Units: 77

Price Range: \*\*\$345,000 - \$385,000

Square Footage: 1,300-1,900

Twinhome

Total Units: 50

Price Range: \*\*\$315,000 - \$330,000

Square Footage: 1,600-1,620

· Colonial Manor Townhome (back-to-back style)

Total Units: 80

<u>Price Range</u>: \*\*\$265,000 - \$295,000 Square Footage: 1,700-1,800

· Colonial Patriot Townhome (row style, front loaded)

Total Units: 48

Price Range: \*\*\$285,000 - \$317,000

Square Footage: 1,800-1,900

\*\*Pricing is estimated and subject to change based on current market conditions at time of sales.

The exterior design of all Lennar homes incorporate a variety of materials and textures such as vinyl lap siding, board and batten, shakes, and stone elements. The color package selections for this community will be complimentary to each other but will vary by building to avoid monotony.