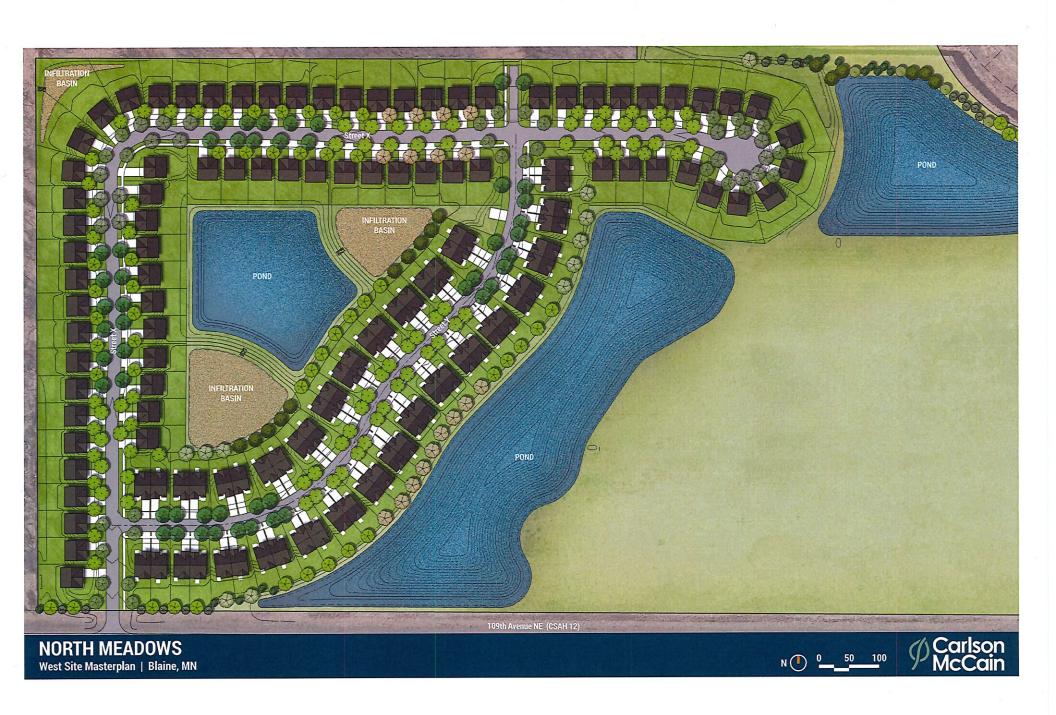

#### BLAINE DEVELOPMENT

Wellington Management, Inc. is currently under contract with Alliance Bank for the purchase of a one hundred and seventy-three acre site located at the northwest corner of 109<sup>th</sup> and Lexington Avenue intersection in Blaine. We have worked with Carlson McCain engineers to develop a mixed-use development plan for this large land parcel.

The property is currently zoned FR, Farm Residential. Based on the detailed soil borings and other geotechnical information that has been gathered, it is clear that the site will need significant soil correction if development is to occur. Since the cost of importing clean fill to this location is quite significant, the plan that has been developed by Wellington Management, Inc. proposes to develop 58 acres in total. The development plans include approximately 33 acres of new single family and villa style housing on the west side of the property with the remaining 25 acres to the east closer to the intersection of Lexington and 109<sup>th</sup> off of Austin Street. This 25 acre parcel will include roughly 16 acres of townhome development and approximately 9 acres of commercial mixed-use.

Circulation for the eastern portion of the development will be served by the extension of Austin Street from the Lexington Meadows development to the south which will connect with the Pulte development to the north. As shown on the plans Wellington Management, Inc. will construct a road system to circulate traffic through the western portion of the site. Access points into both the western and eastern portions of the development will be off of 109<sup>th</sup> and will be full access intersections.

The single family and twin home sites will be served by several infiltration basins and a stormwater pond. A lake feature will also be constructed to the east of the site. Sanitary sewer and water will be extended from the Pulte Development to the north. Two public streets will be constructed to provided access to the home sites.

NORTH MEADOWS
Overall Site Masterplan | Blaine, MN

N 0 150 300