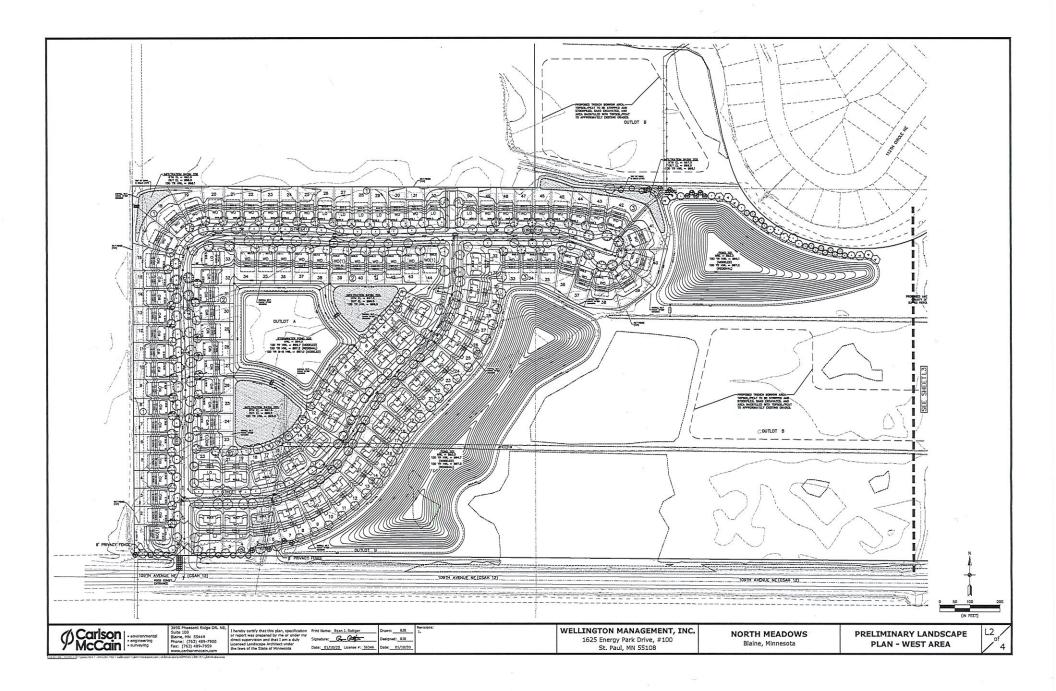

The property is currently zoned FR, Farm Residential. Based on the detailed soil borings and other geotechnical information that has been gathered, it is clear that the site will need significant soil correction if development is to occur. Since the cost of importing clean fill to this location is quite significant, the plan that has been developed by Wellington Management, Inc. proposes to develop 58 acres in total. The development plans include approximately 33 acres of new single family and villa style housing on the west side of the property with the remaining 25 acres to the east closer to the intersection of Lexington and 109<sup>th</sup> off of Austin Street. This 25 acre parcel will include roughly 16 acres of townhome development and approximately 9 acres of commercial mixed-use.

Circulation for the eastern portion of the development will be served by the extension of Austin Street from the Lexington Meadows development to the south which will connect with the Pulte development to the north. As shown on the plans Wellington Management, Inc. will construct a road system to circulate traffic through the western portion of the site. Access points into both the western and eastern portions of the development will be off of 109<sup>th</sup> and will be full access intersections.

The single family and twin home sites will be served by several infiltration basins and a stormwater pond. A lake feature will also be constructed to the east of the site. Sanitary sewer and water will be extended from the Pulte Development to the north. Two public streets will be constructed to provided access to the home sites.