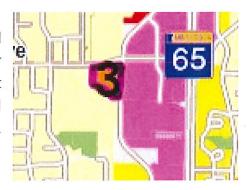

#### Change 4

This site has been re-guided from Park and Open Space to Low Density Residential, due to known residential development interest for the 18-20 acres located on the western edge. This site will retain its existing FR (Farm Residential) zoning designation until development is proposed.