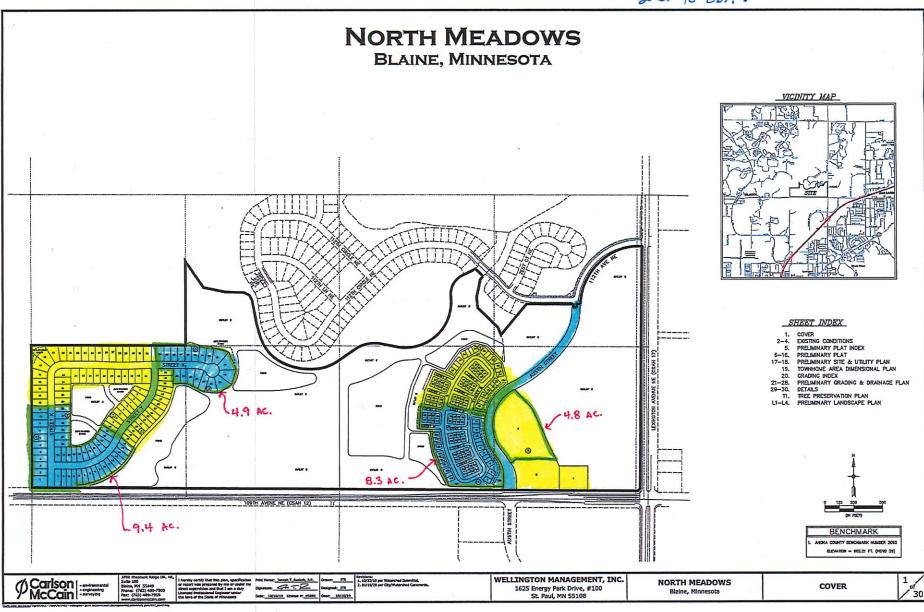

#### BLAINE DEVELOPMENT

Wellington Management, Inc. is currently under contract with Alliance Bank for the purchase of a one hundred and seventy-three acre site located at the northwest corner of 109<sup>th</sup> and Lexington Avenue intersection in Blaine. We have worked with Carlson McCain engineers to develop a mixed-use development plan for this large land parcel.

The property is currently zoned FR, Farm Residential. Based on the detailed soil borings and other geotechnical information that has been gathered, it is clear that the site will need significant soil correction if development is to occur. Since the cost of importing clean fill to this location is quite significant, the plan that has been developed by Wellington Management, Inc. proposes to develop 58 acres in total. The development plans include approximately 33 acres of new single family and villa style housing on the west side of the property with the remaining 25 acres to the east closer to the intersection of Lexington and 109<sup>th</sup> off of Austin Street. This 25 acre parcel will include roughly 16 acres of townhome development and approximately 9 acres of commercial mixed-use.

Circulation for the eastern portion of the development will be served by the extension of Austin Street from the Lexington Meadows development to the south which will connect with the Pulte development to the north. As shown on the plans Wellington Management, Inc. will construct a road system to circulate traffic through the western portion of the site. Access points into both the western and eastern portions of the development will be off of 109<sup>th</sup> and will be full access intersections.

The single family and twin home sites will be served by several infiltration basins and a stormwater pond. A lake feature will also be constructed to the east of the site. Sanitary sewer and water will be extended from the Pulte Development to the north. Two public streets will be constructed to provided access to the home sites.

The townhome and commercial/mixed use area will be served by two stormwater ponds located west of the townhome area. A lake feature will also be constructed west of the townhomes. Sanitary sewer will be extended from the Pulte Development to the north. Water is currently in place along the Austin Street alignment and connections will be made thereto to serve the townhomes and mixed-use area. Austin Street will be extended from the Pulte Development south to 109<sup>th</sup> Avenue. Private streets will be constructed to serve the townhome area.

Potential prospective users for the remaining 9 acres could include: apartments, medical clinic, daycare, smaller retail shops.

Wellington Management, Inc. is a Saint Paul based development and property management firm whose current portfolio includes over 100 commercial buildings totaling 4.1M s.f. in the Twin Cities metropolitan area. Wellington Management manages retail centers in Woodbury, Medina, North Oaks, Minneapolis, Falcon Heights, St. Paul, Richfield and a number of other communities. Recent development projects include Lyndale Station in Richfield, Chaska Commons redevelopment in Chaska, Minnehaha Crossing in Minneapolis and Lexington Meadows in Blaine.