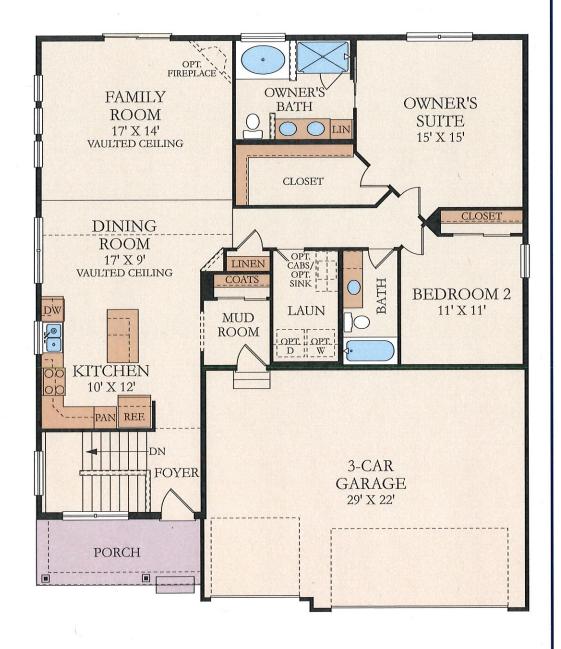

# The Carlisle El

### 1,582 Sq. Ft.

- 1 Stories
- 2 Bedrooms
- 2 Bathrooms
- 3 Car Garage