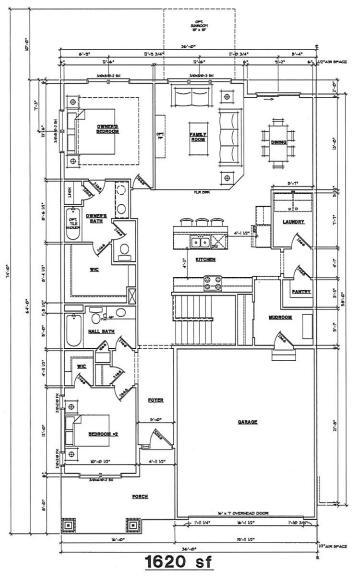

#### **North Meadows**

U.S. Homes Corp, dba Lennar, is pleased to submit this narrative in conjunction with Wellington Management, Inc.

Lennar is proposing the construction of villas, twinhomes, and two townhome types, the Colonial Manor (back-to-back style) and the Colonial Patriot (row style, front loaded). Providing two townhome styles, along with villa and twinhome plans will eliminate monotony in the community by varying mass, height, width, and garage orientation. The four building styles complement each other yet provide enough variation to eliminate the dominance of one building style.

Villa

Total Units: 77

Price Range: \*\*\$345,000 - \$385,000

Square Footage: 1,300-1,900

Twinhome

Total Units: 50

Price Range: \*\*\$315,000 - \$330,000

Square Footage: 1,600-1,620