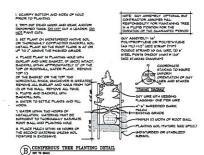

NOTE: SEE PLANTING NOTES FOR THE TYPE OF MULCH MATERIAL TO USE

A DECIDUOUS TREE PLANTING DETAIL

| TREES           | CODE | QTY | BOTANICAL NAME                                                                   | COMMON NAME                             | SIZE      | CONTAINER |
|-----------------|------|-----|----------------------------------------------------------------------------------|-----------------------------------------|-----------|-----------|
| 0               | RM   | 59  | Acer rubrum 'Northwood'                                                          | Northwood Red Maple                     | 2.5" Cal. | 8&8       |
| $\odot$         | FM   | 71  | Acer x freemanii "Sienna"                                                        | Sionna Glen Maple                       | 2.5° Cal. | B&B       |
| ( <u>:</u> )    | AB   | 53  | Betula nigra<br>Clump Form, 1.5* Cal Equivalent                                  | River Birch Multi-Trunk                 | 8' HL     | 8&8       |
| 0               | HL   | 50  | Gleditsia triacanthos inermis "Harve"                                            | Northern Acclaim Thornless Honey Locust | 2.5° Cal. | B&B       |
| . 0             | wo   | 24  | Quercus bicolor                                                                  | Swamp White Oak                         | 2,5° Cal. | B&B       |
| 0               | PO   | 31  | Quercus ellipsoidalla                                                            | Northern Pin Oak                        | 2.5° Cal. | B&B       |
| 0               | RO   | 22  | Quercus rubra                                                                    | Red Cak                                 | 2.5° Cal. | B&B       |
| 0               | BL   | 88  | Tilia americana "Boulevard"                                                      | Boulevard Linden                        | 2.5° Cal. | B&B       |
| 0               | AE   | 67  | Ulmus americana "Princeton"                                                      | American Elm                            | 2.5* Cal. | B&B       |
| ONIFEROUS TREES | CODE | QTY | BOTANICAL NAME                                                                   | COMMON NAME                             | SIZE      | CONTAINER |
| 8               | BF   | 36  | Ables balsamea                                                                   | Balsam Fir                              | 6' Ht.    | B&B       |
| 0               | ВН   | 63  | Picea glauca densata                                                             | Black Hills Spruce                      | 6' Ht.    | B&B       |
| 0               | СН   | 24  | Tsuga canadensis                                                                 | Canadian Hemlock                        | 6, Hr     | 8&8       |
| RNAMENTAL TREES | CODE | QTY | BOTANICAL NAME                                                                   | COMMON NAME                             | SIZE      | CONTAINER |
| 8               | SB   | 41  | Amelanchier x grandiflora 'Autumn Brilliance'<br>Clump Form, 1.5" Cal Equivalent | Autumn Brilliance Serviceberry          | 7' Ht.    | B&B       |
| 8               | ER   | 15  | Cercis canadensis<br>Clump Form, 1.5° Cal Equivalent                             | Eastern Redbud                          | 6' Ht.    | 888       |
| 8               | CA   | 20  | Malus x "Adirondack"<br>White Flowers, Upright                                   | Adirondack Crabapple                    | 1.5° Cal. | B&B       |
| <b>*</b>        | JL   | 35  | Syringa reticulata "Ivory Silk"<br>White Flowers                                 | Ivory Silk Japanese Tree Lilac          | 1.5° Cal. | B&B       |