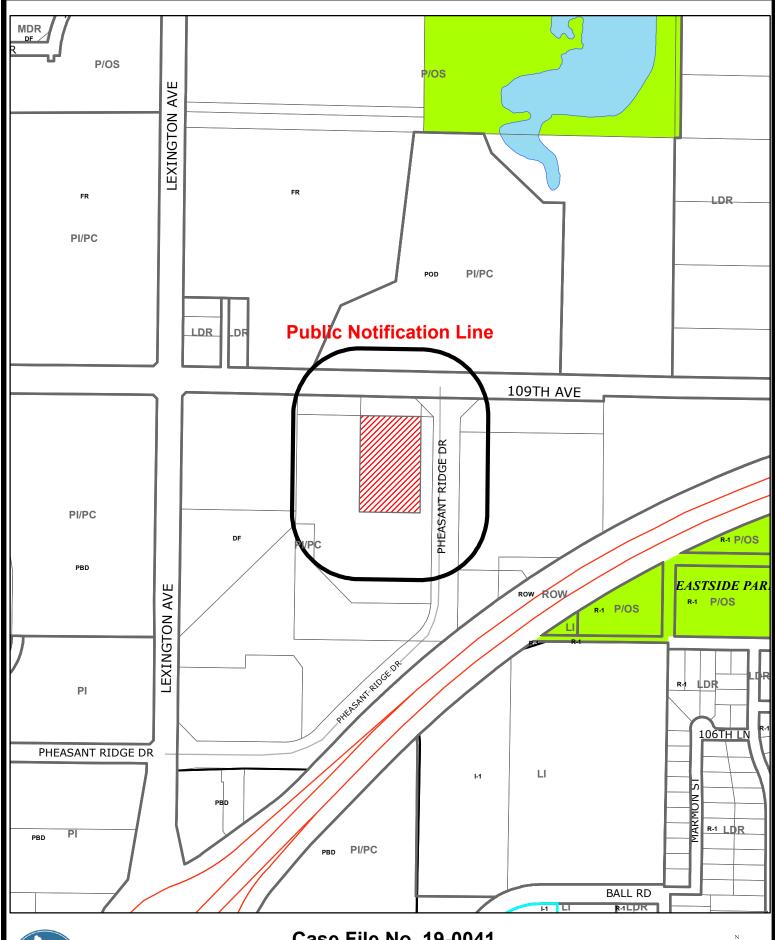

Case File No. 19-0041
Planet Fitness (Pheasant Ridge Drive NE)

## **PLANET FITNESS**

4405 Pheasant Ridge Drive N.E.

## To Whom it may concern:

Planet Fitness would like to construct a new fitness center at the above address with a size of approx. 24,000 SF +/-. The intent of this is to provide an additional location to serve our ever-growing membership base. This location will be a 24/7 location that has employees at all times.