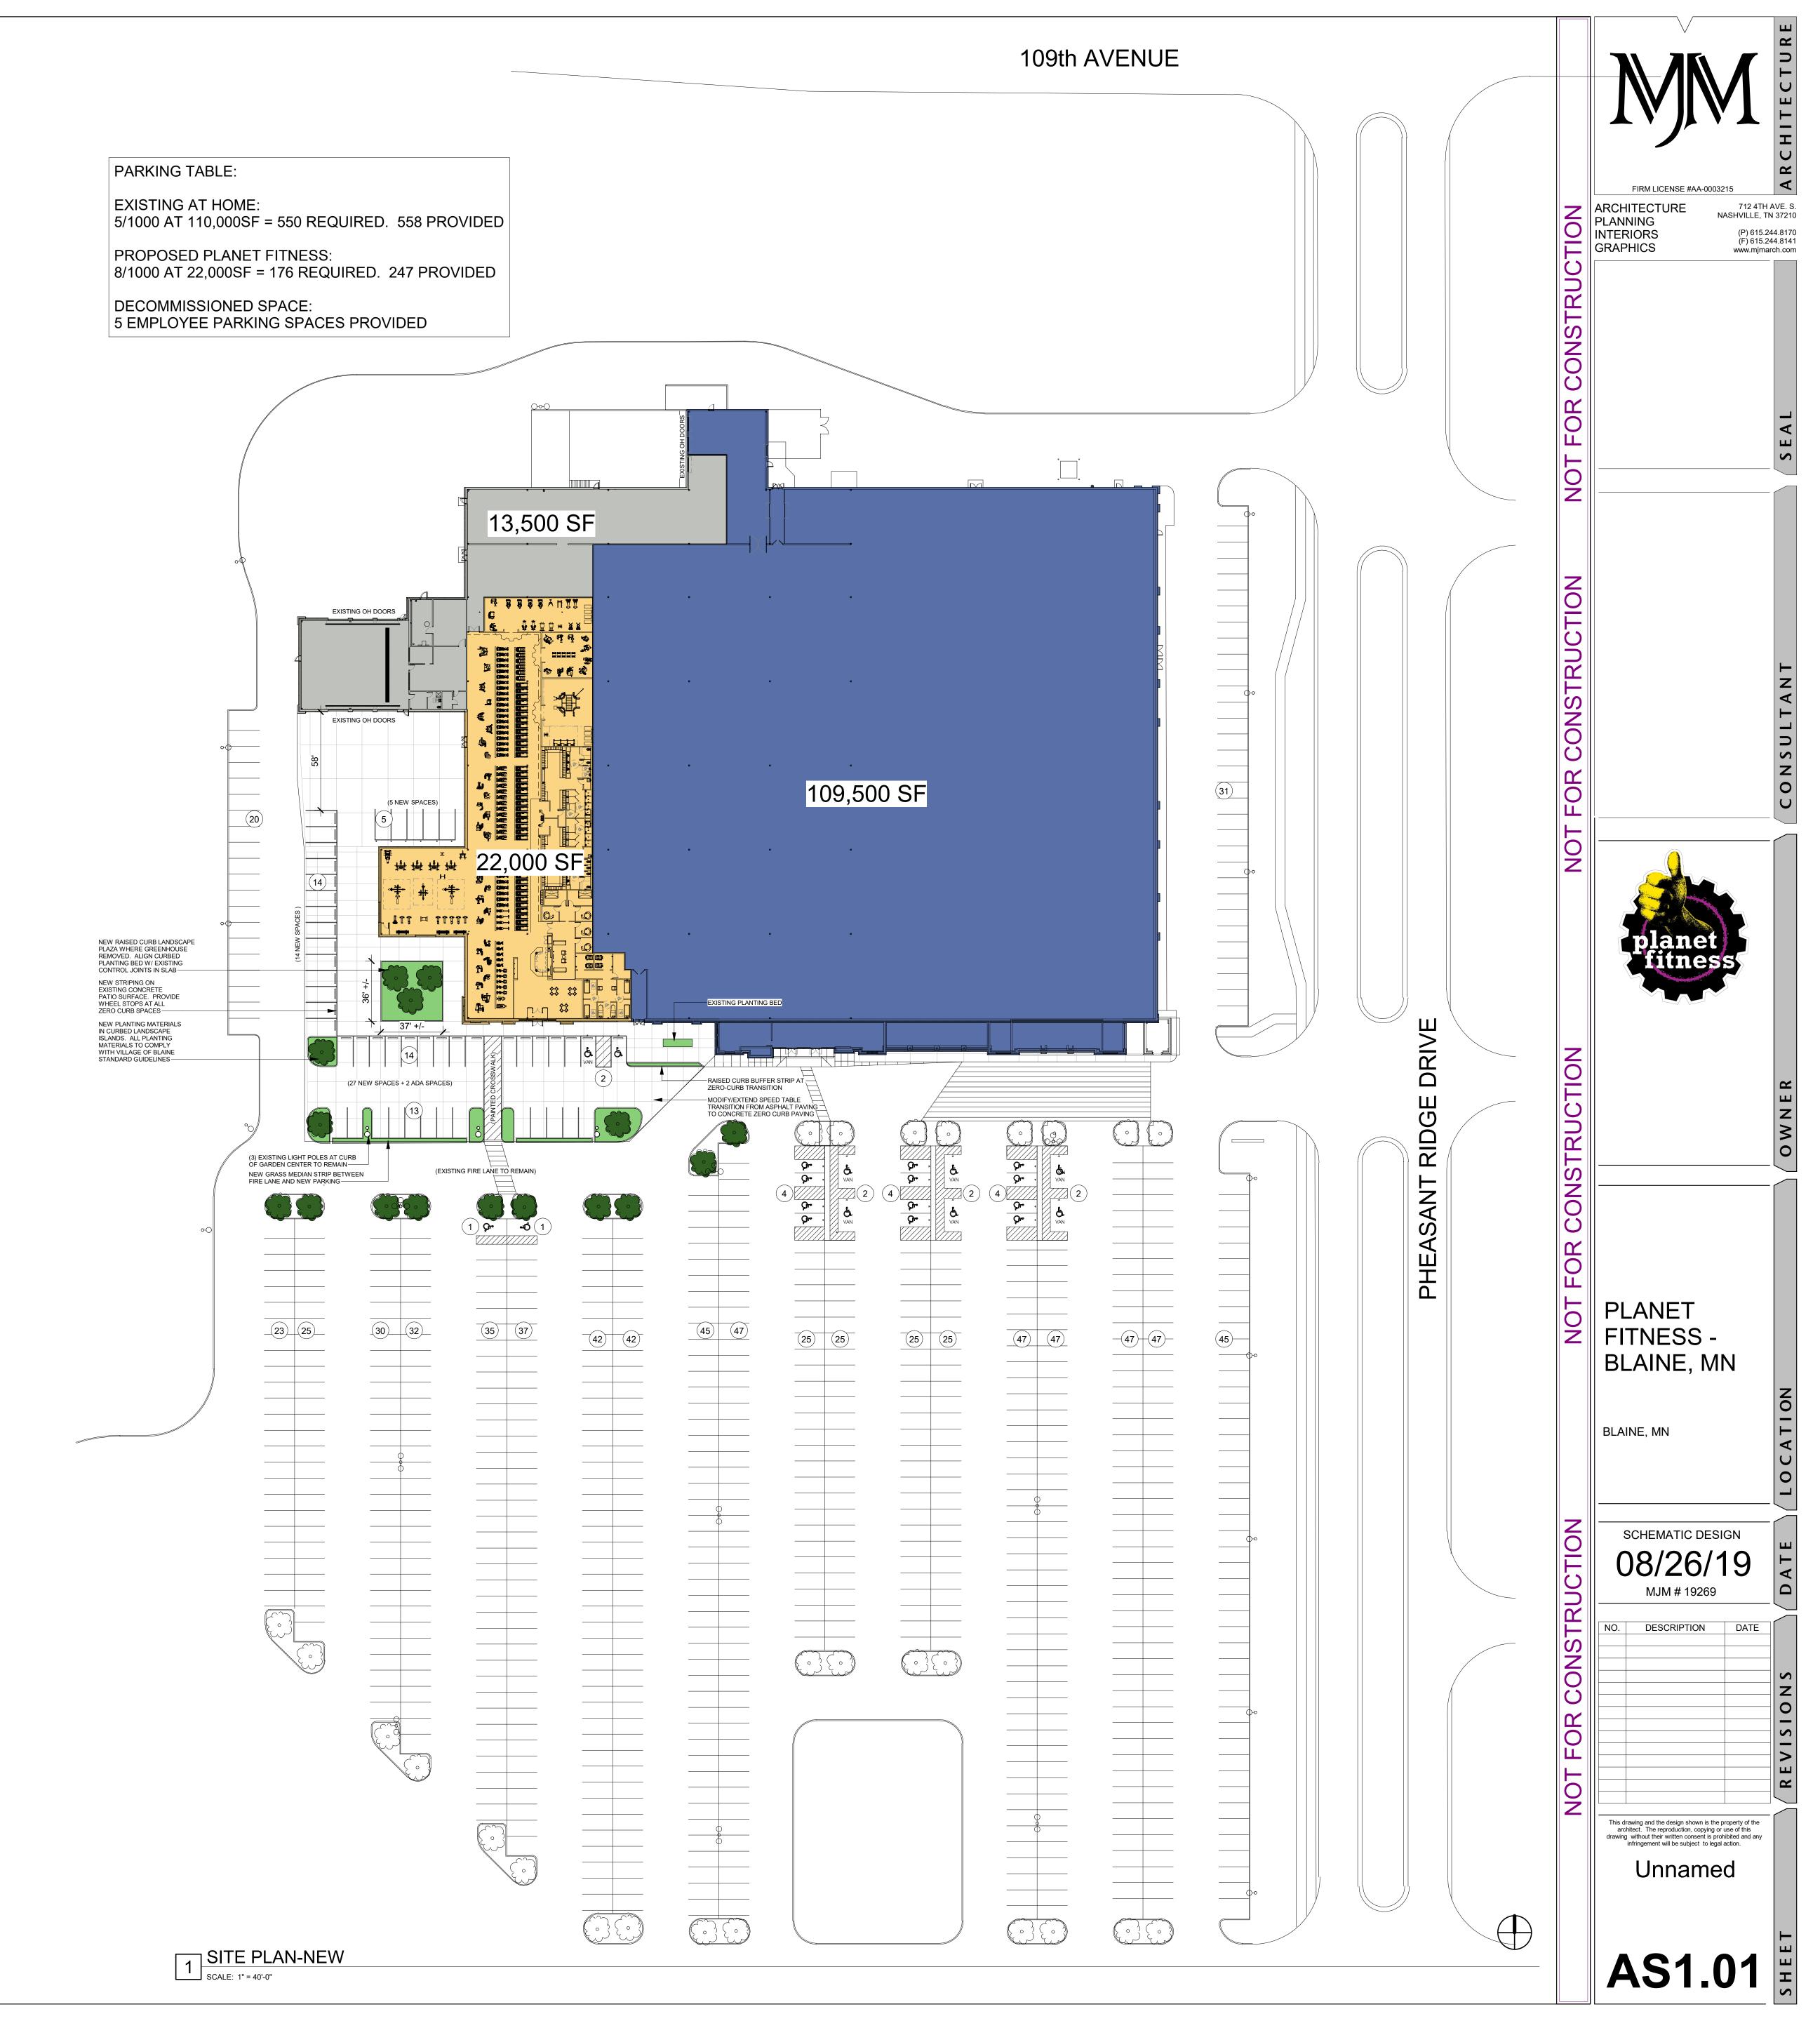

## To Whom it may concern:

Planet Fitness would like to construct a new fitness center at the above address with a size of approx. 24,000 SF +/-. The intent of this is to provide an additional location to serve our ever-growing membership base. This location will be a 24/7 location that has employees at all times.

The new Planet Fitness location will consist of a full interior remodel with a new entrance façade and doors. Planet Fitness will employ a contractor of their choice to complete a full build out of the interior of the space including restrooms, locker rooms, tanning and massage areas, and the main gym floor. Planet Fitness will be responsible for all construction work on this site.