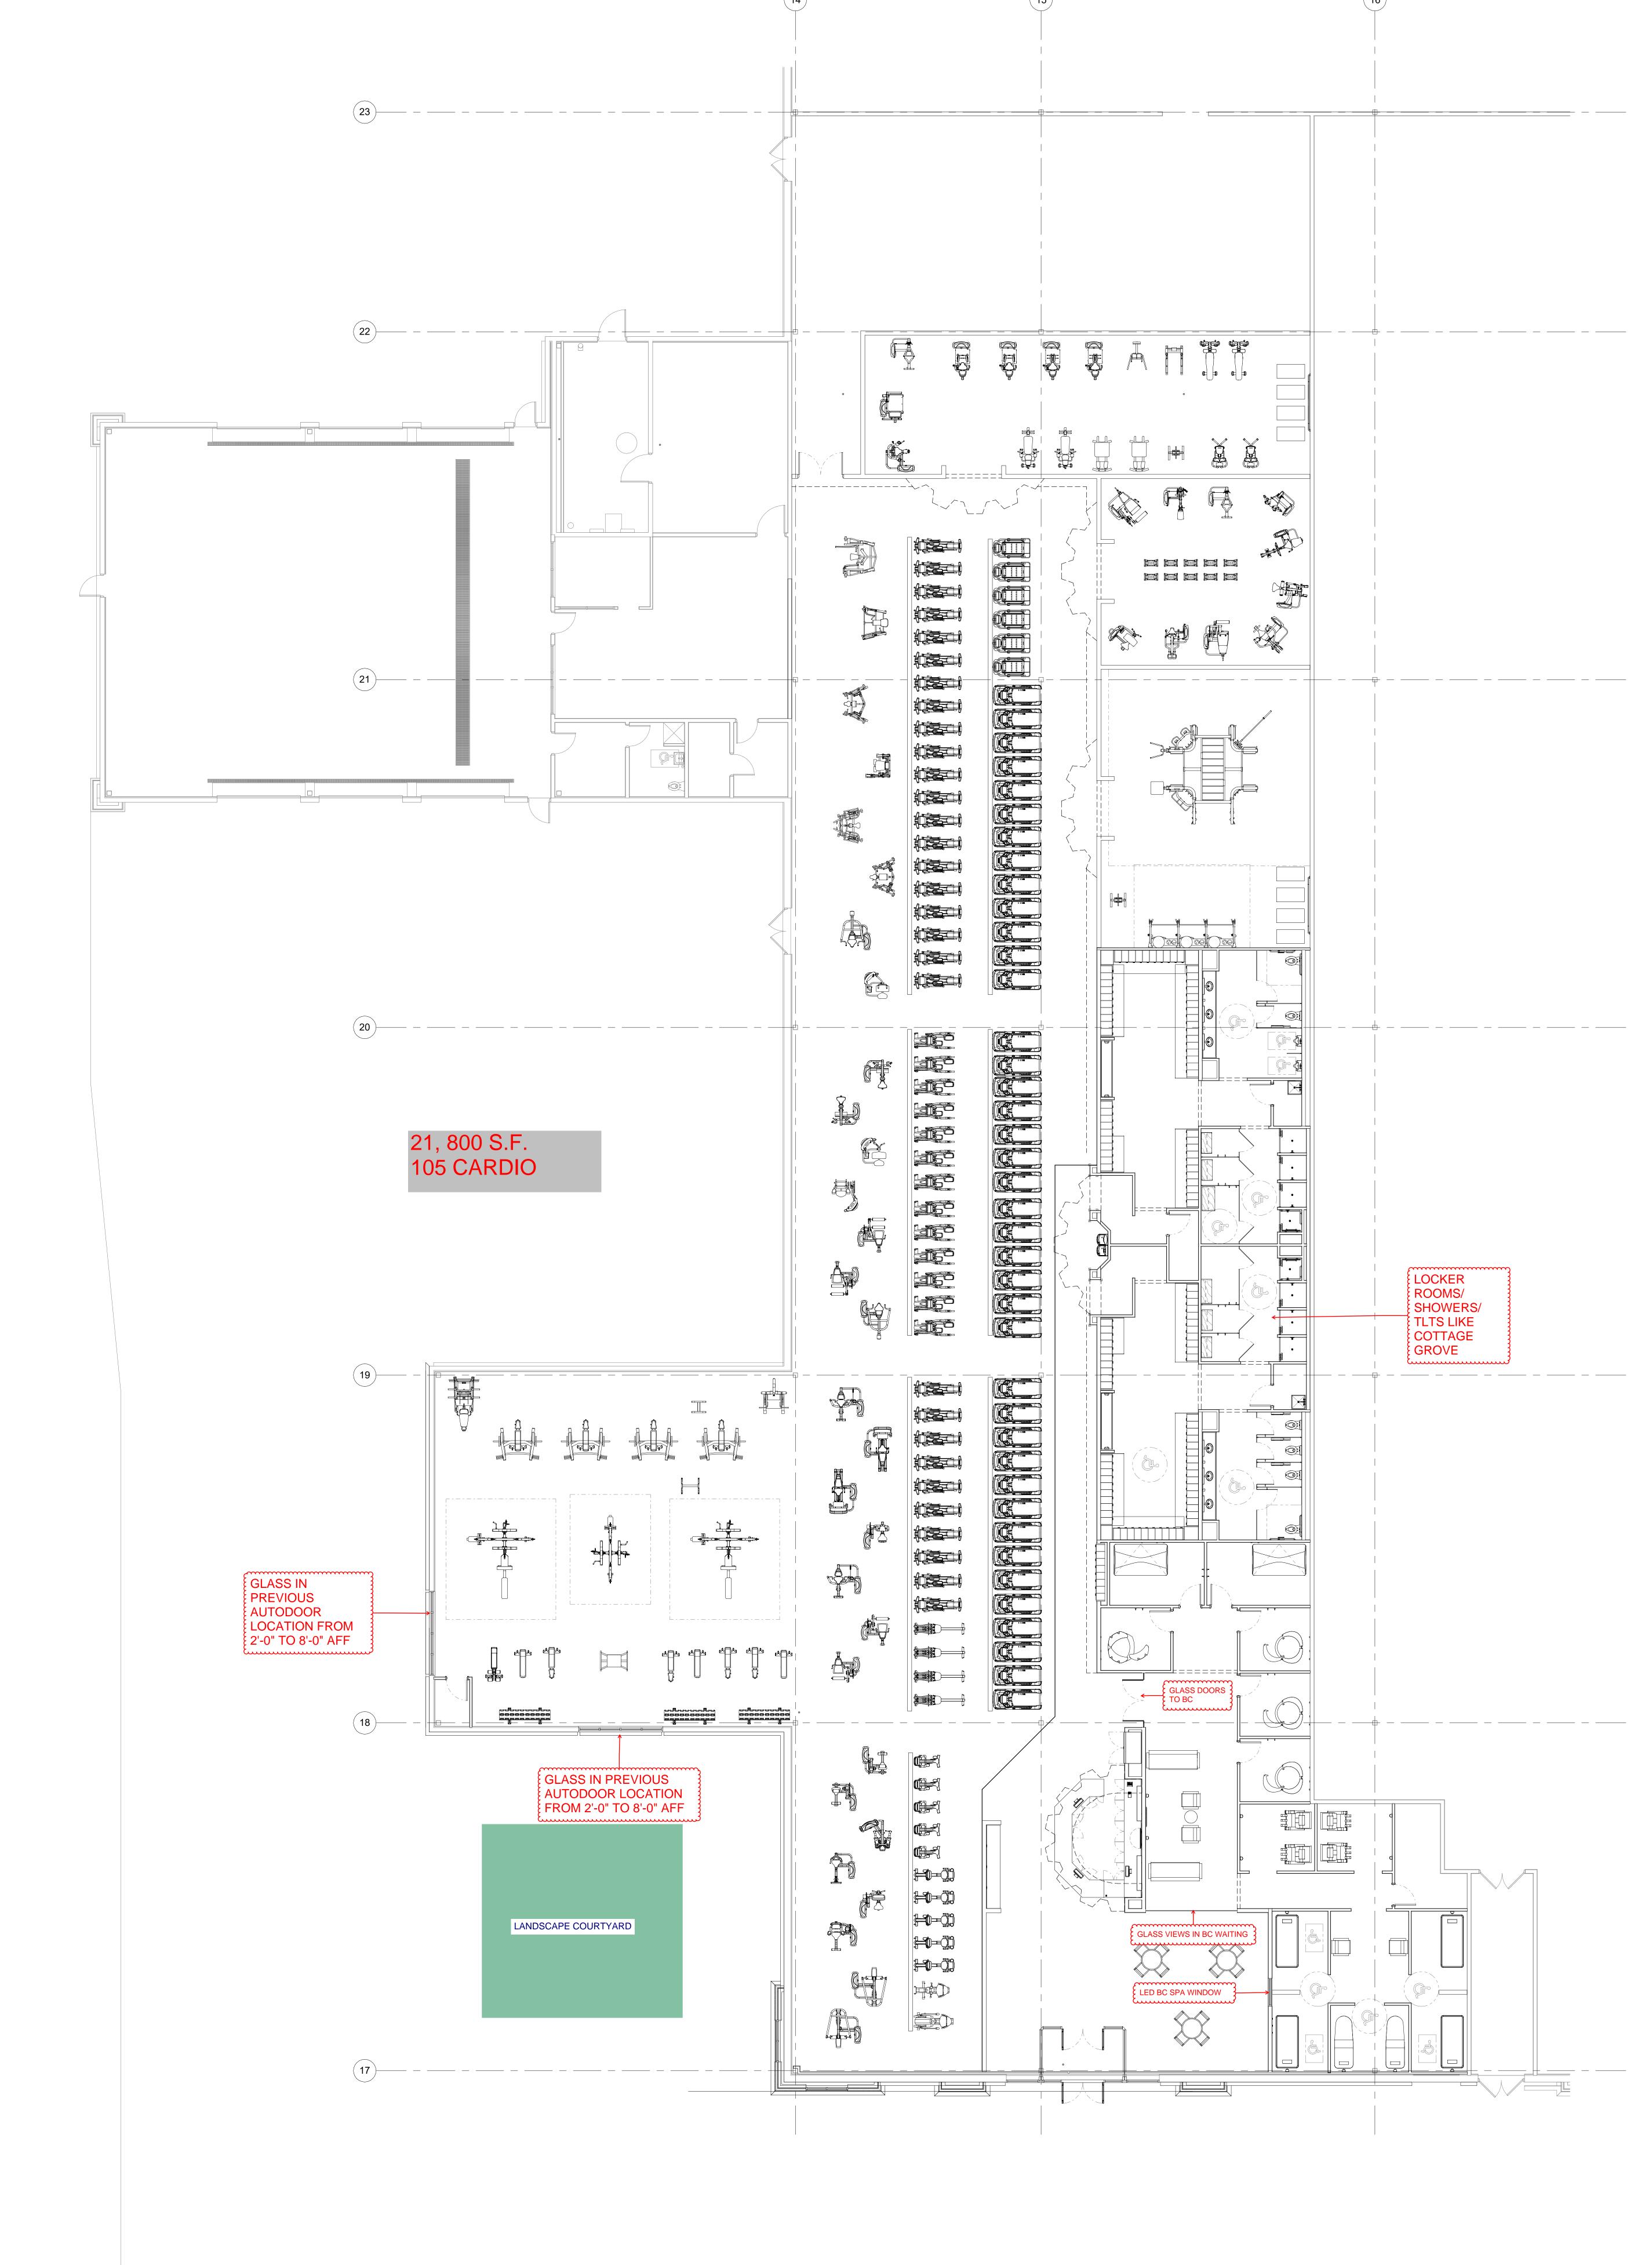

Planet Fitness offers both free weight and machine work out capabilities with different theme work out program rooms for their members. There is group training available to new members, but Planet Fitness does not provide one on one training. We offer tanning and hydro massage beds for our black card members as well as showers and locker rooms.

The new Planet Fitness location will consist of a full interior remodel with a new entrance façade and doors. Planet Fitness will employ a contractor of their choice to complete a full build out of the interior of the space including restrooms, locker rooms, tanning and massage areas, and the main gym floor. Planet Fitness will be responsible for all construction work on this site.