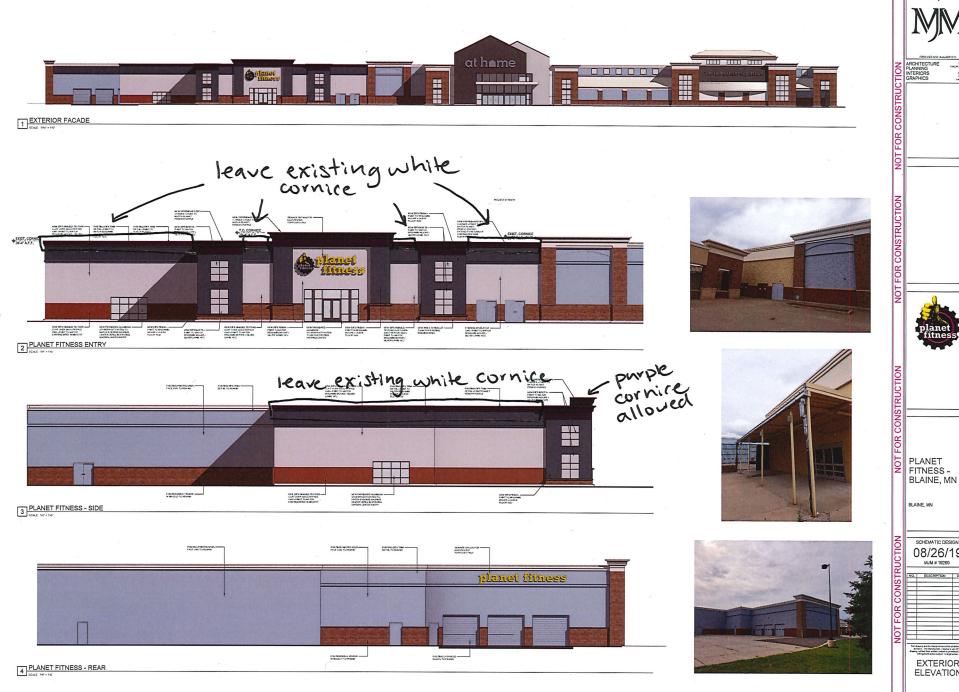

The new Planet Fitness location will consist of a full interior remodel with a new entrance façade and doors. Planet Fitness will employ a contractor of their choice to complete a full build out of the interior of the space including restrooms, locker rooms, tanning and massage areas, and the main gym floor. Planet Fitness will be responsible for all construction work on this site.

Sincerely,

**Brandon Seibert** 

**Director of Construction** 

PF Baseline Fitness

612-512-8111

3 VICINITY MAP
SCALE: N.T.S.

08/26/19

EXTERIOR ELEVATION