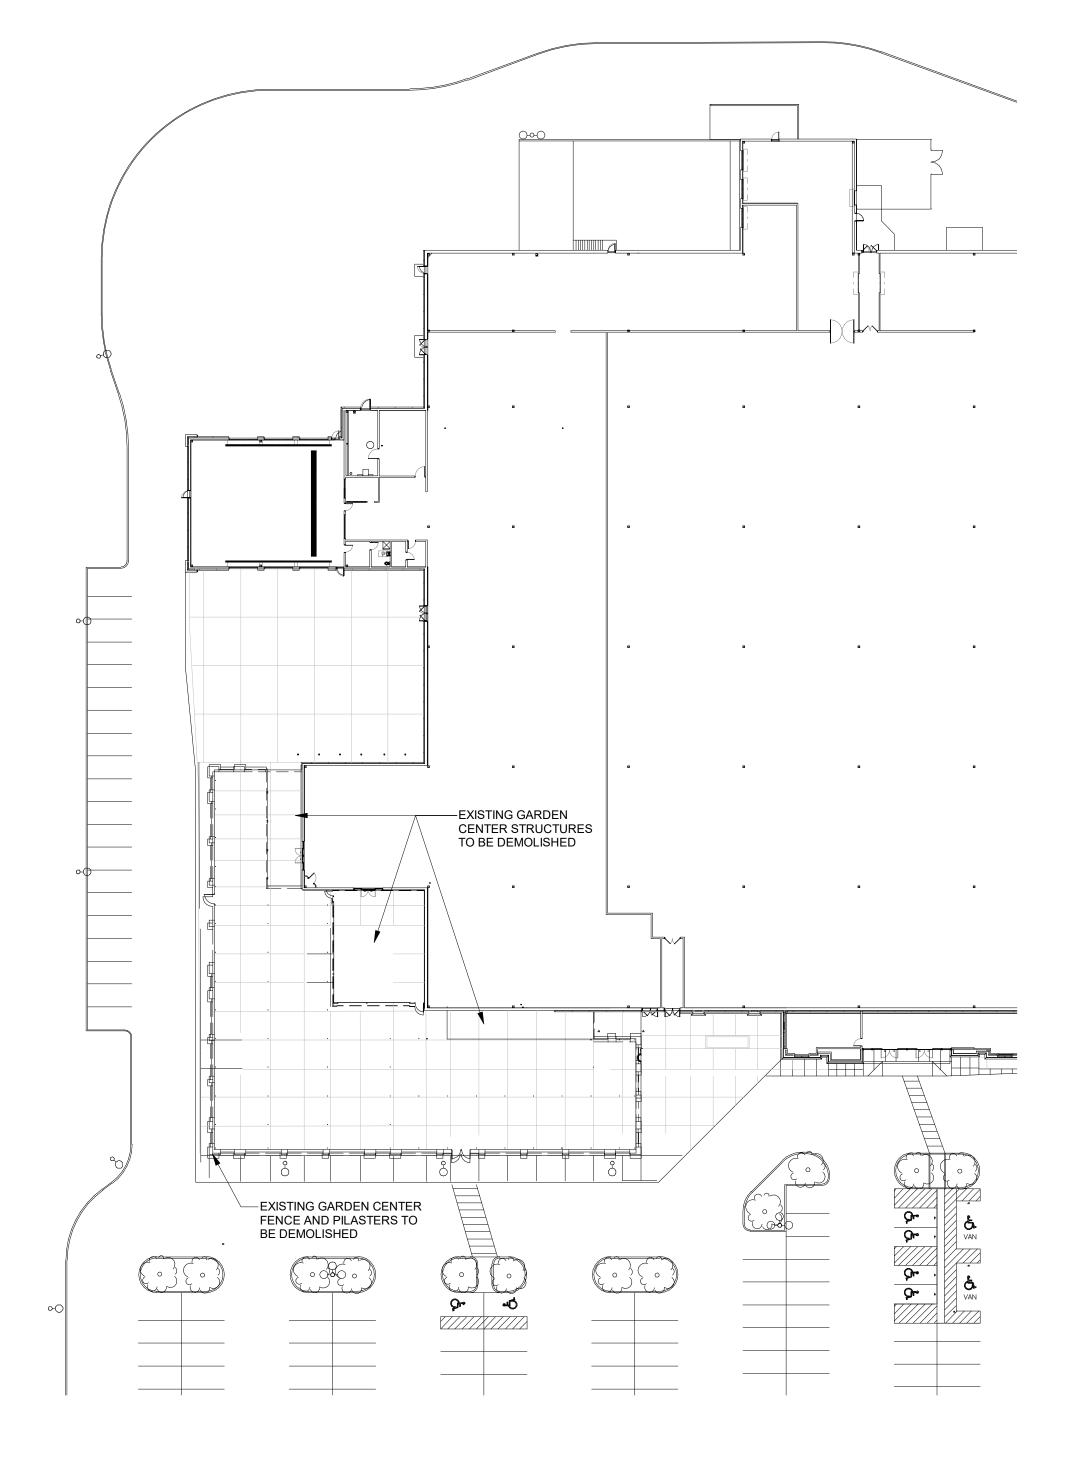

The new Planet Fitness location will consist of a full interior remodel with a new entrance façade and doors. Planet Fitness will employ a contractor of their choice to complete a full build out of the interior of the space including restrooms, locker rooms, tanning and massage areas, and the main gym floor. Planet Fitness will be responsible for all construction work on this site.