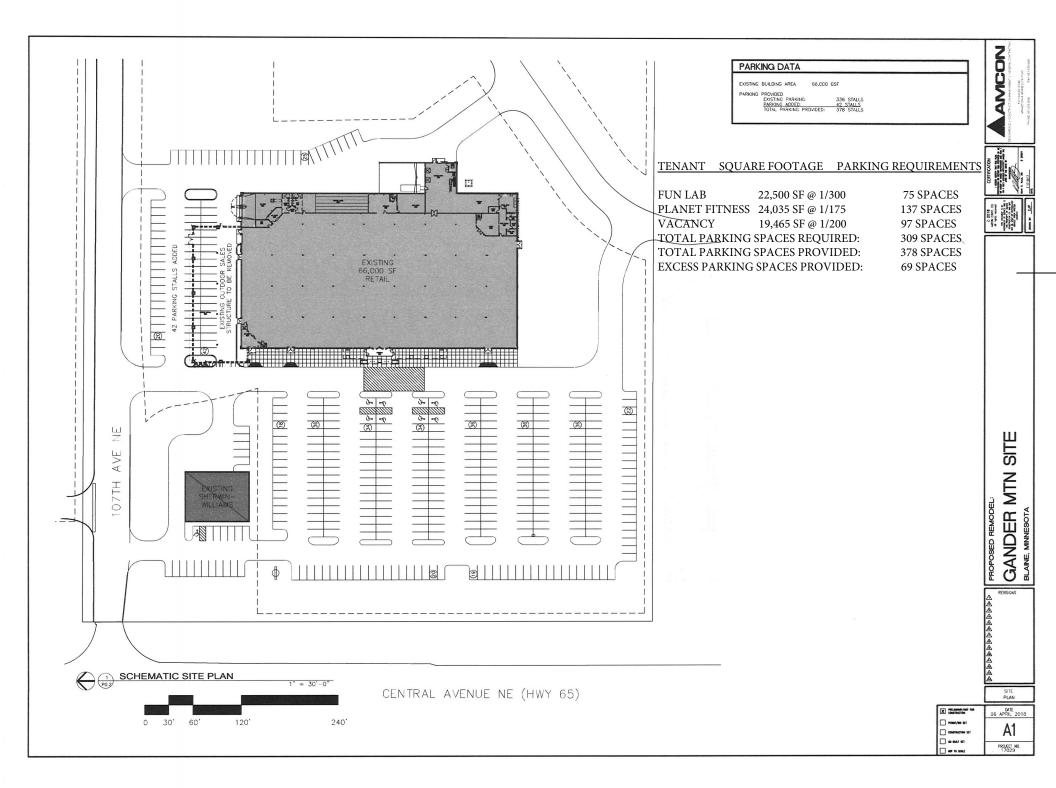

The new Planet Fitness location will consist of a full interior remodel with a new entrance façade and doors. Planet Fitness will employ a contractor of their choice to complete a full build out of the interior of the space including restrooms, locker rooms, tanning and massage areas, and the main gym floor. Planet Fitness will be responsible for all construction work on this site.