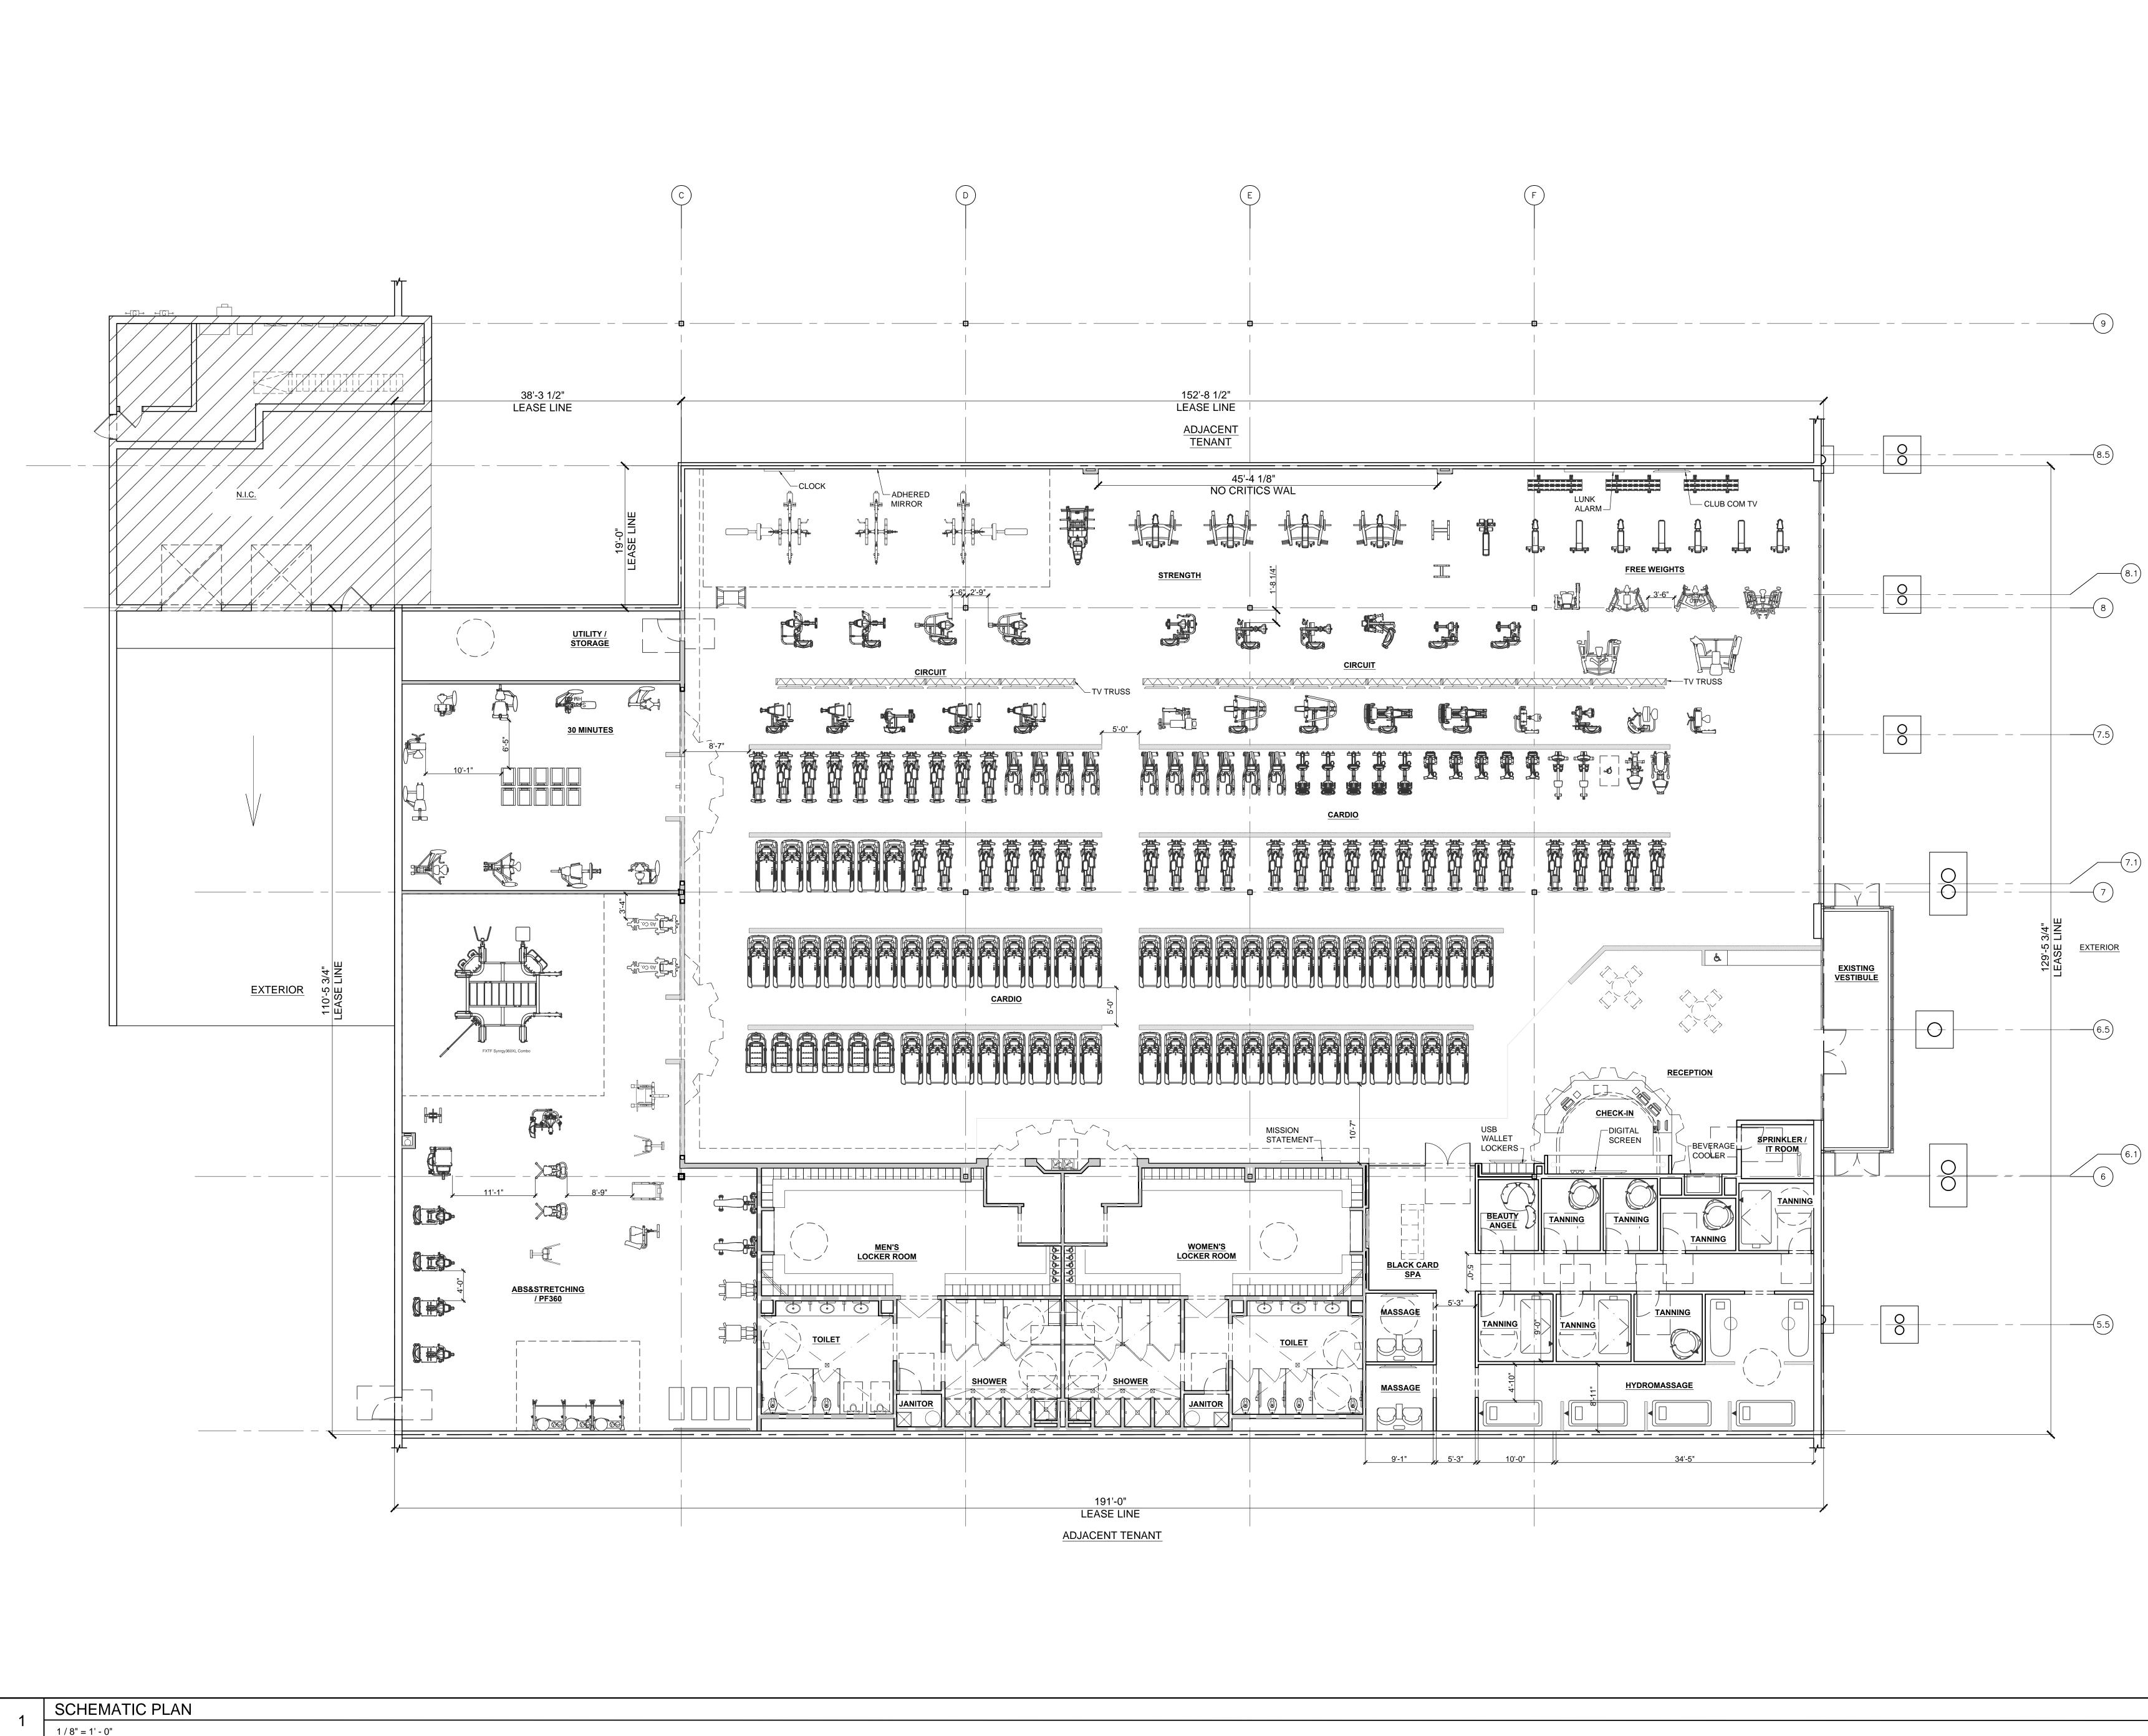

Planet Fitness offers both free weight and machine work out capabilities with different theme work out program rooms for their members. There is group training available to new members but Planet Fitness does not provide one on one training. We offer tanning and hydro massage beds for our black card members as well as showers and locker rooms.

The new Planet Fitness location will consist of a full interior remodel with a new entrance façade and doors. Planet Fitness will employ a contractor of their choice to complete a full build out of the interior of the space including restrooms, locker rooms, tanning and massage areas, and the main gym floor. Planet Fitness will be responsible for all construction work on this site.