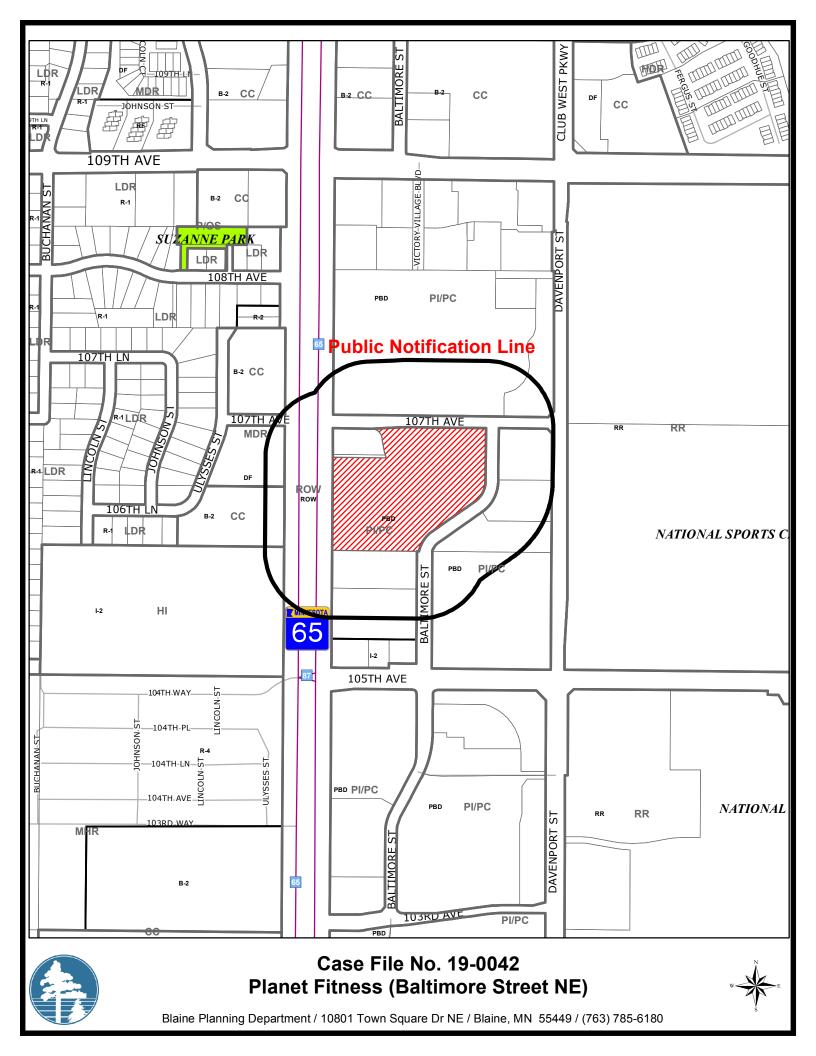

PLANET FITNESS

10650 Baltimore St. N.E. Suite #201

To Whom it may concern:

Planet Fitness would like construct a new fitness center at the above address with a size of approx.. 21,000 +/- SF. The intent of this location is to provide an additional location to serve our ever-growing membership base. This location will be a 24/7 location that has employees at all times.