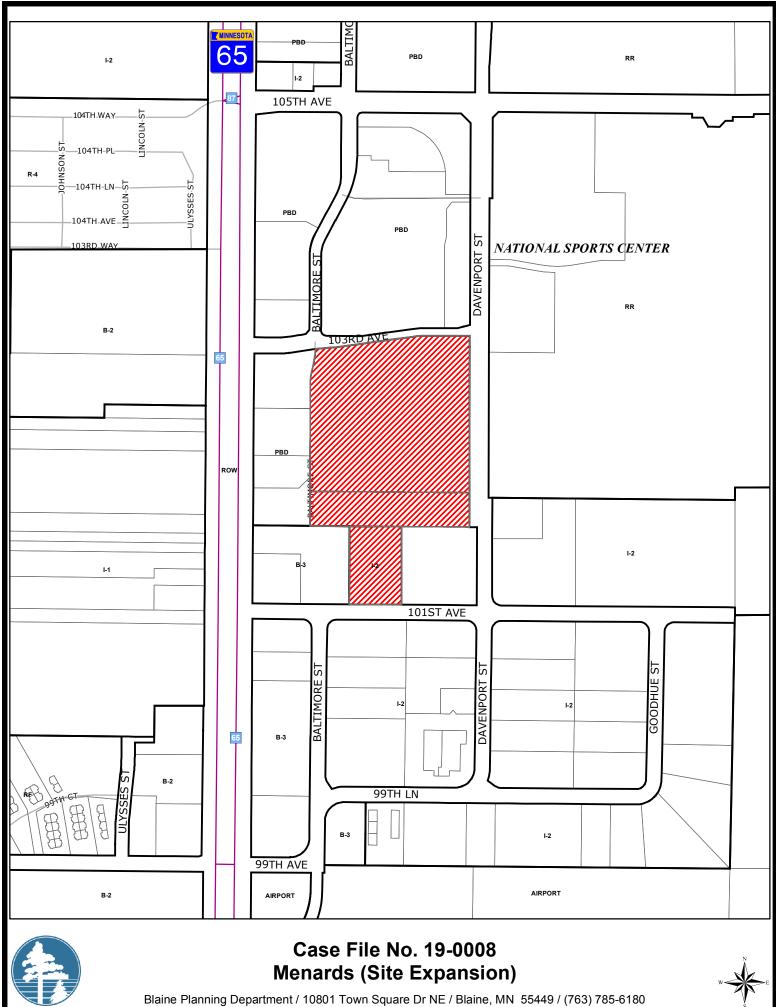

|                                                                                                        | City of Blaine                                                                                                                                                                                                                                                                                                                                                                                      |
|--------------------------------------------------------------------------------------------------------|-----------------------------------------------------------------------------------------------------------------------------------------------------------------------------------------------------------------------------------------------------------------------------------------------------------------------------------------------------------------------------------------------------|
|                                                                                                        | County of Anoka<br>Section 20, Township 31, Range 2                                                                                                                                                                                                                                                                                                                                                 |
| n witness whereof said Forman Properties, Inc., a<br>day of 20                                         | Minnesota corporation, has caused these presents to be signed by its proper officer this                                                                                                                                                                                                                                                                                                            |
|                                                                                                        |                                                                                                                                                                                                                                                                                                                                                                                                     |
| ORMAN PROPERTIES, INC.                                                                                 | its Chief Executive Officer                                                                                                                                                                                                                                                                                                                                                                         |
| ohn Forman                                                                                             |                                                                                                                                                                                                                                                                                                                                                                                                     |
| tate of                                                                                                |                                                                                                                                                                                                                                                                                                                                                                                                     |
| county of                                                                                              | , 20 by John Forman, Chief Executive Officer of Forman                                                                                                                                                                                                                                                                                                                                              |
| roperties, Inc., a Minnesota corporation, on behal                                                     |                                                                                                                                                                                                                                                                                                                                                                                                     |
|                                                                                                        | (signature)                                                                                                                                                                                                                                                                                                                                                                                         |
|                                                                                                        | (print)                                                                                                                                                                                                                                                                                                                                                                                             |
| Notary Public                                                                                          |                                                                                                                                                                                                                                                                                                                                                                                                     |
| My Commission Expires                                                                                  |                                                                                                                                                                                                                                                                                                                                                                                                     |
| the State of Minnesota; that this plat is a correct esignated on this plat; that all monuments depicte | was prepared by me or under my direct supervision; that I am a duly Licensed Land Surveyor<br>representation of the boundary survey; that all mathematical data and labels are correctly<br>d on this plat have been, or will be correctly set within one year; that all water boundaries and<br>on 505.01, Subd. 3, as of the date of this certificate are shown and labeled on this plat; and all |
| ated this day of                                                                                       | , 20                                                                                                                                                                                                                                                                                                                                                                                                |
|                                                                                                        |                                                                                                                                                                                                                                                                                                                                                                                                     |
| lark A. Schwanz, Licensed Land Surveyor<br>linnesota License No. 45817                                 | _                                                                                                                                                                                                                                                                                                                                                                                                   |
| tate of Minnesota<br>county of                                                                         |                                                                                                                                                                                                                                                                                                                                                                                                     |
| his instrument was acknowledged before me on _                                                         | by Mark A. Schwanz.                                                                                                                                                                                                                                                                                                                                                                                 |
|                                                                                                        | (sign)                                                                                                                                                                                                                                                                                                                                                                                              |
|                                                                                                        |                                                                                                                                                                                                                                                                                                                                                                                                     |
| Notary Public,                                                                                         |                                                                                                                                                                                                                                                                                                                                                                                                     |
| My Commission Expires                                                                                  |                                                                                                                                                                                                                                                                                                                                                                                                     |
| ITY COUNCIL, CITY OF BLAINE, MINNESOTA                                                                 |                                                                                                                                                                                                                                                                                                                                                                                                     |
| his plat of MENARDS BLAINE was approved and                                                            | accepted by the City Council of the City of Blaine, Minnesota at a regular meeting thereof                                                                                                                                                                                                                                                                                                          |
|                                                                                                        | 20, and said plat is in compliance with the provisions of Minnesota Statutes, Section                                                                                                                                                                                                                                                                                                               |
| 05.03, Subd. 2.                                                                                        |                                                                                                                                                                                                                                                                                                                                                                                                     |
| ity Council, City Of Blaine, Minnesota                                                                 |                                                                                                                                                                                                                                                                                                                                                                                                     |
|                                                                                                        |                                                                                                                                                                                                                                                                                                                                                                                                     |
| layor                                                                                                  | City Clerk                                                                                                                                                                                                                                                                                                                                                                                          |
|                                                                                                        |                                                                                                                                                                                                                                                                                                                                                                                                     |
| OUNTY SURVEYOR                                                                                         |                                                                                                                                                                                                                                                                                                                                                                                                     |
|                                                                                                        | Statutes, Section 505.021, Subd. 11, this plat has been reviewed and approved this                                                                                                                                                                                                                                                                                                                  |
| ay of, 20                                                                                              |                                                                                                                                                                                                                                                                                                                                                                                                     |
|                                                                                                        |                                                                                                                                                                                                                                                                                                                                                                                                     |
| y:<br>Charles F. Gitzen<br>Anoka County Surveyor                                                       |                                                                                                                                                                                                                                                                                                                                                                                                     |
| OUNTY AUDITOR/TREASURER                                                                                |                                                                                                                                                                                                                                                                                                                                                                                                     |
| ursuant to Minnesota Statutes, Section 505.021, S                                                      | Subd. 9, taxes payable in the year 20 on the land hereinbefore described have been                                                                                                                                                                                                                                                                                                                  |
| aid. Also, pursuant to Minnesota Statutes, Section, 20                                                 | 272.12, there are no delinquent taxes and transfer entered this day of                                                                                                                                                                                                                                                                                                                              |
|                                                                                                        |                                                                                                                                                                                                                                                                                                                                                                                                     |
| roperty Tax Administrator                                                                              | _                                                                                                                                                                                                                                                                                                                                                                                                   |
| у:                                                                                                     | , Deputy                                                                                                                                                                                                                                                                                                                                                                                            |
| OUNTY RECORDER/REGISTRAR OF TITLES<br>OUNTY OF ANOKA, STATE OF MINNESOTA                               |                                                                                                                                                                                                                                                                                                                                                                                                     |
|                                                                                                        | was filed in the office of the County Recorder/Registrar of Titles for public record on this                                                                                                                                                                                                                                                                                                        |
| day of, 20,                                                                                            | at o'clockM. and was duly recorded as Document Number                                                                                                                                                                                                                                                                                                                                               |
|                                                                                                        |                                                                                                                                                                                                                                                                                                                                                                                                     |