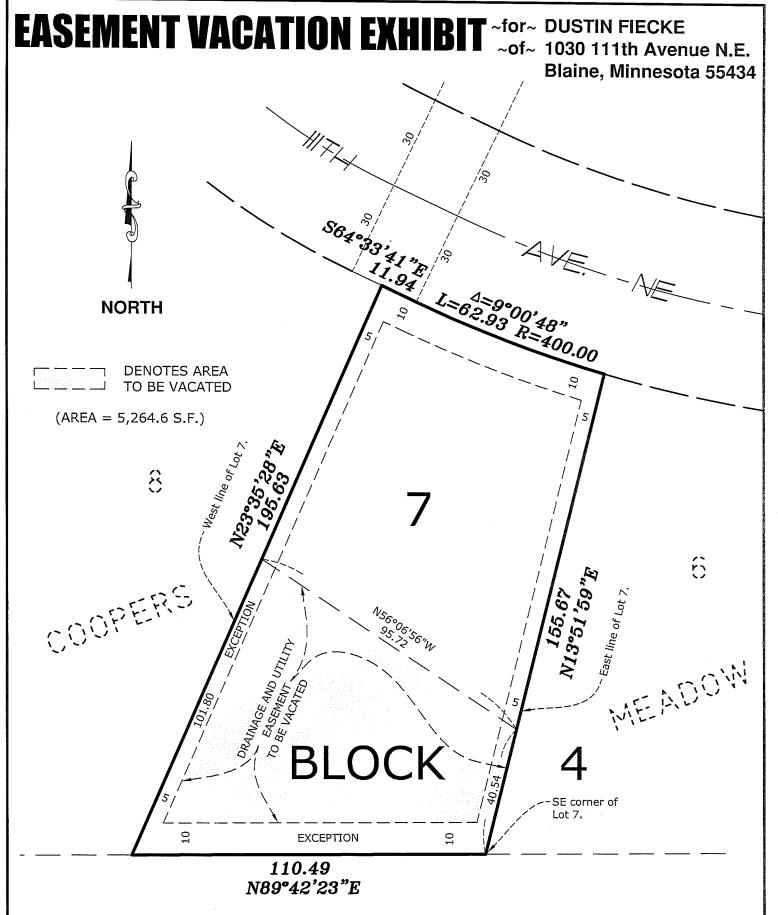

## PROPERTY DESCRIPTION:

Lot 7, Block 4, COOPERS MEADOW, according to the recorded plat thereof, Anoka County, Minnesota.

#### **EASEMENT TO BE VACATED:**

That part of the drainage and utility easement originally dedicated on Lot 7, Block 4, COOPERS MEADOW, Anoka County, Minnesota, which lies southerly of the following described line: Commencing at the southeast corner of said Lot 7, Block 4, COOPERS MEADOW; thence on an assumed bearing of North 13 degrees 51 minutes 59 seconds East along the east line of said Lot 7 a distance of 40.54 feet to the point of beginning of the line being described; thence North 56 degrees 06 minutes 56 seconds West a distance of 95.72 feet to the west line of said Lot 7 and there terminating. Except the west 5 feet, east 5 feet, and the south 10 feet thereof.

# PROPERTY DESCRIPTION:

Lot 7, Block 4, COOPERS MEADOW, Anoka County Minnesota.

## **EASEMENT TO BE VACATED:**

That part of the drainage and utility easement originally dedicated on Lot 7, Block 4, COOPERS MEADOWS, Anoka County, Minnesota, which lies southerly of the following described line:

Commencing at the southeast corner of said Lot 7, Block 4, COOPERS MEADOW; thence on an assumed bearing of North 13 degrees 51 minutes 59 seconds East along the east line of said Lot 7 a distance of 40.54 feet to the point of beginning of the line being described; thence North 56 degrees 06 minutes 56 seconds West a distance of 95.72 feet to the west line of said Lot 7 and there terminating.

Except the west 5 feet, east 5 feet, and the south 10 feet thereof.

| SCALE: 1" = <u>30</u> ' | BEARING DATUM: <u>Assumed</u>             | JOB NO.19418ED |     |                      |         | DRAWN BY: <u>CJT</u> CREW: <u>TBD</u>     |
|-------------------------|-------------------------------------------|----------------|-----|----------------------|---------|-------------------------------------------|
|                         | is plan, survey or report was prepared by |                |     | : <u>06-03-201</u> 9 |         | E.G. RUD & SONS, INC                      |
|                         | supervision and that I am a duly Licensed |                | R   | EVISIONS             |         | PROFESSIONAL LAND SURVEYORS               |
| Land Surveyor under the | ne laws of the State of Minnesota.        | 1              |     |                      |         | 6776 LAKE DRIVE NE. SUITE 110             |
|                         | Dur C                                     | 2              |     |                      |         | LINO LAKES, MINNESOTA 55014               |
|                         | By: Minnesota License No. 41578           | 3              |     |                      | $\perp$ | TEL. (651) 361-8200<br>FAX (651) 361-8701 |
| Dated 3 day of          | lune 2019.                                | 4              |     |                      | _       | www.egrúd.com                             |
| <u> </u>                | Julie 20131                               | # D            | ATE | DESCRIPTION          | BY      | 7-4                                       |