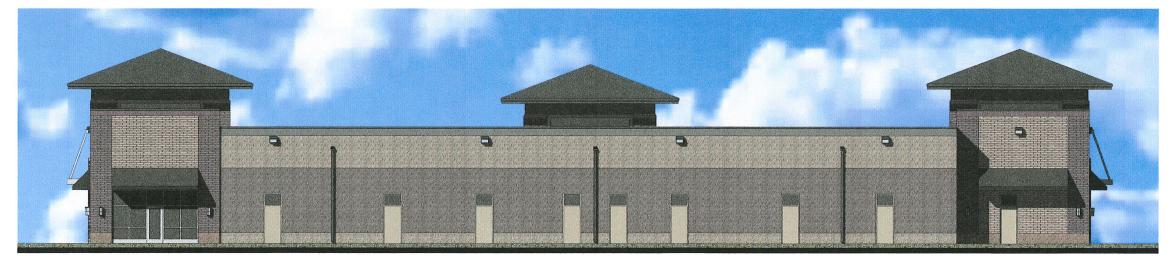

NORTH BUILDING ELEVATION SCALE: 1/8" = 1'-0"

EAST BUILDING ELEVATION SCALE: 1/8" = 1'-0"

WEST BUILDING ELEVATION SCALE: 1/8" = 1'-0"

SOUTH BUILDING ELEVATION SCALE: 1/8" = 1'-0"

Rosa Architectural Group Inc.

| PROJECT NUMBE<br>DATE: | JUNE | <br>2191 |
|------------------------|------|----------|
| DRAWN BY:              |      | <br>J    |
| CHECKED BY:            |      | R        |

**COLOR ELEVATIONS** 