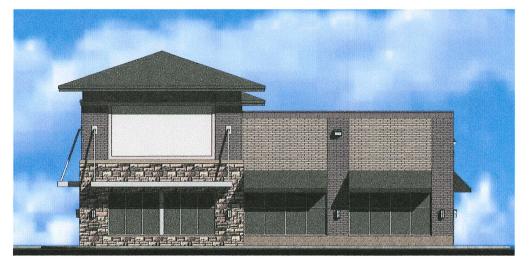

NORTH BUILDING ELEVATION SCALE: 1/8" = 1'-0"

EAST BUILDING ELEVATION SCALE: 1/8" = 1'-0"

WEST BUILDING ELEVATION SCALE: 1/8" = 1'-0"

SOUTH BUILDING ELEVATION SCALE: 1/8" = 1'-0"

Rosa Architectural Group Inc.

| PROJECT NUMBE<br>DATE: | JUNE | <br>2191 |
|------------------------|------|----------|
| DRAWN BY:              |      | <br>J    |
| CHECKED BY:            |      | R        |

**COLOR ELEVATIONS** 