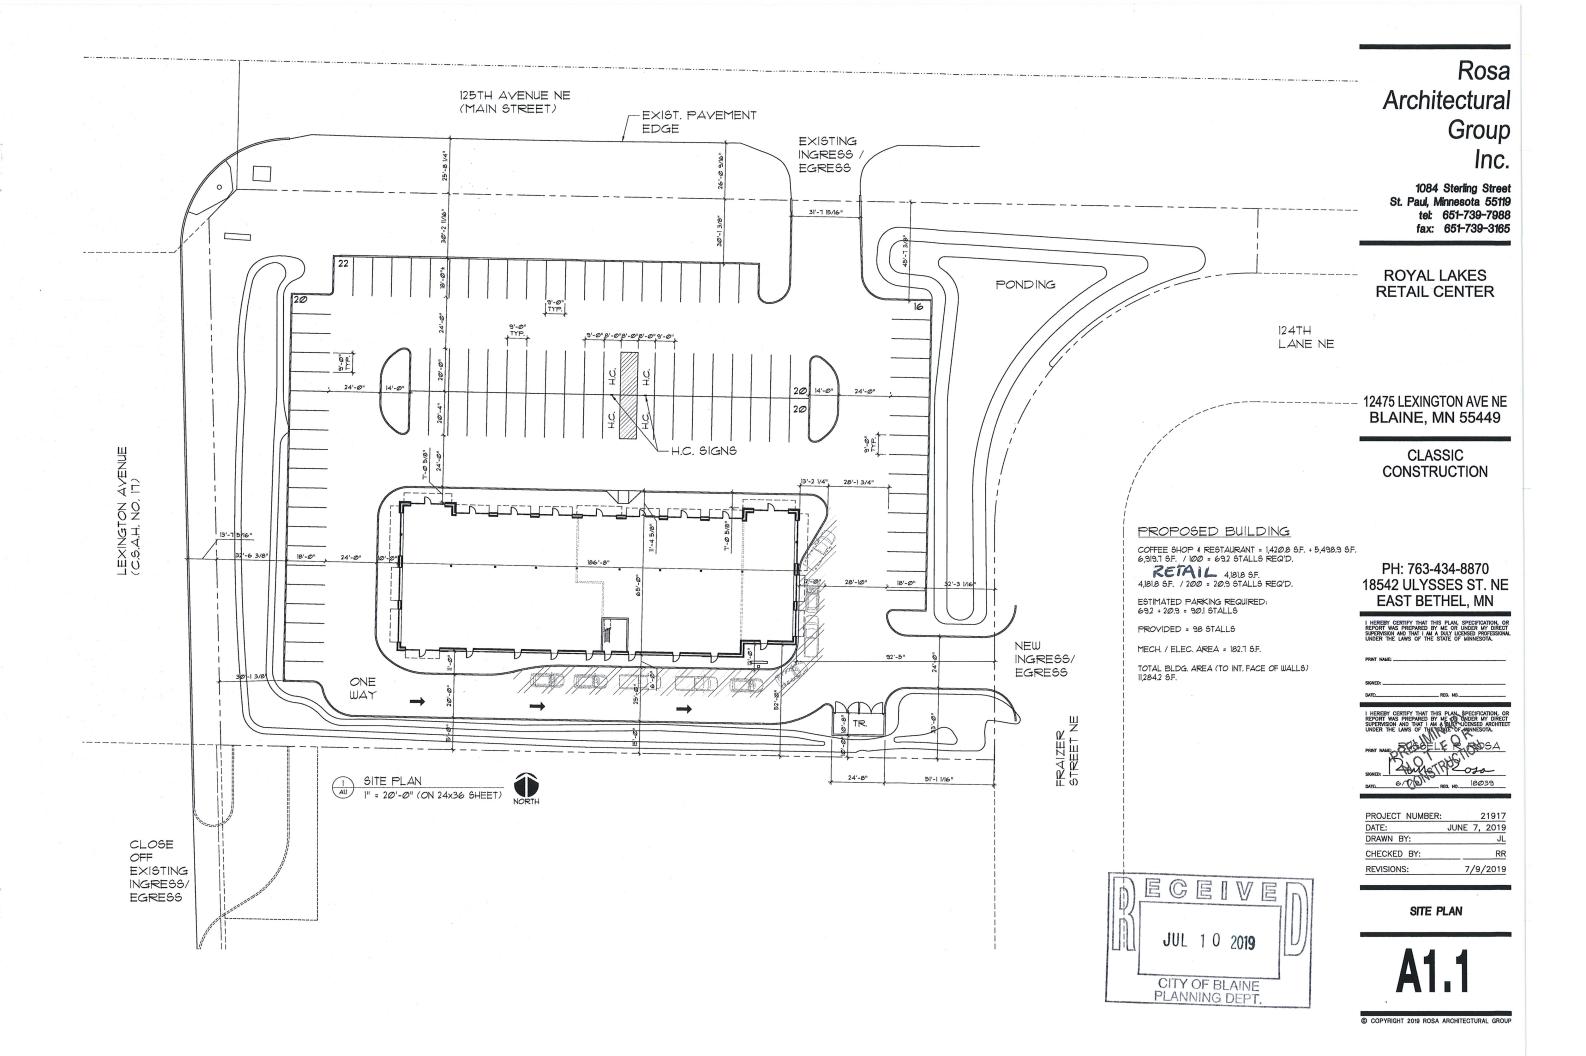

1084 Sterling Street St. Paul, Minnesota 55119 tel: 651-739-7988 fax: 651-739-3165

ROYAL LAKES RETAIL CENTER

12475 LEXINGTON AVE NE BLAINE, MN 55449

CLASSIC CONSTRUCTION

PH: 763-434-8870 18542 ULYSSES ST. NE EAST BETHEL, MN

|   | SUPERVISION AND                                          | EY IHAL HES PLAN, E<br>EPARED BY ME OR LE<br>HHALL AM A BULY LICE<br>5 OF THE STATE OF | NDLR MY DRECT<br>ISLC PROFISSIONAL                                 |
|---|----------------------------------------------------------|----------------------------------------------------------------------------------------|--------------------------------------------------------------------|
|   | PRIN' NAVE:                                              |                                                                                        |                                                                    |
|   |                                                          | RFG. NO.                                                                               |                                                                    |
| ' | LEFRIBY CERTIFICATION OF THE FAMOUS IN LAND LAND IN LAND | THAT I AM A NO                                                                         | SPECIFICATION, OR<br>NDER MY DRECT<br>ENSED ARCHITECT<br>MINISTERS |
|   | PRIXT NAME OF                                            | 253 LIKEOR                                                                             | BEA                                                                |
|   | SIGNATE: 6/7                                             | NSTRUS                                                                                 | 18039                                                              |

| PROJECT NUMBE<br>DATE: | JUNE | <br>2191 |
|------------------------|------|----------|
| DRAWN BY:              |      | <br>J    |
| CHECKED BY:            |      | R        |

**COLOR ELEVATIONS** 