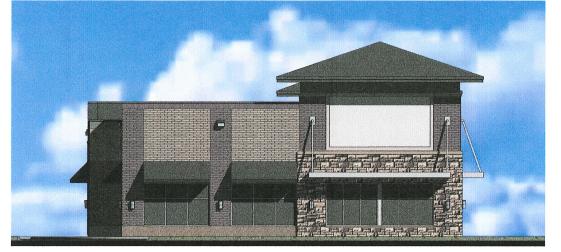

NORTH BUILDING ELEVATION SCALE: 1/8" = 1'-0"

EAST BUILDING ELEVATION SCALE: 1/8" = 1'-0"

WEST BUILDING ELEVATION SCALE: 1/8" = 1'-0"

SOUTH BUILDING ELEVATION SCALE: 1/8" = 1'-0"

Rosa Architectural Group Inc.

| PROJECT NUMBE<br>DATE: | JUNE | <br>2191 |
|------------------------|------|----------|
| DRAWN BY:              |      | <br>J    |
| CHECKED BY:            |      | R        |

**COLOR ELEVATIONS** 