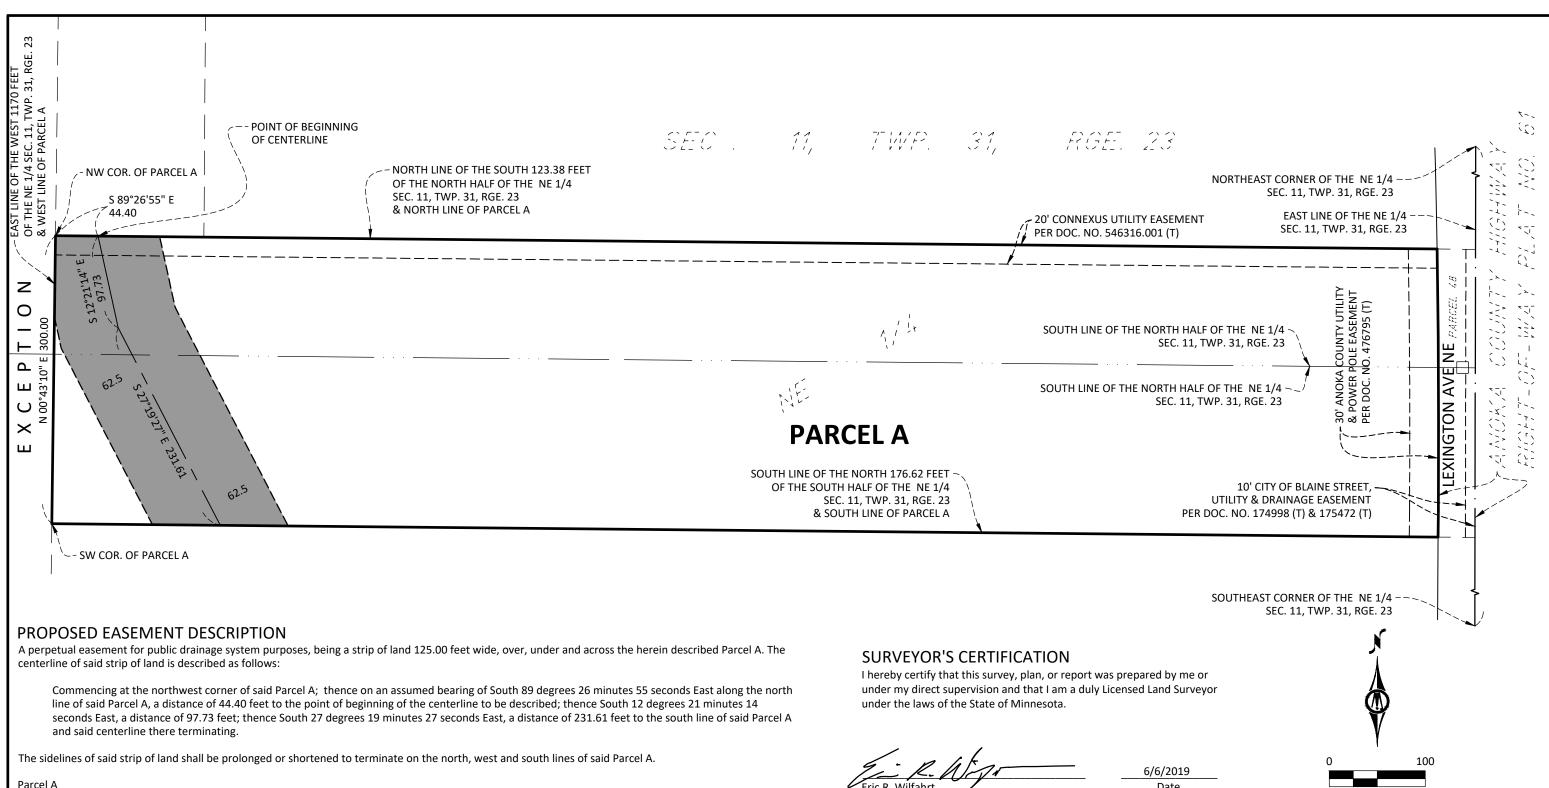

(Certificate of Title No. 124800)

The South 123.38 feet of the North Half of the Northeast Quarter of Section 11, Township 31, Range 23, except the West 1170 feet of said Northeast Quarter, and the North 176.62 feet of the South Half of the Northeast Quarter of Section 11, Township 31, Range 23, except the West 1170 feet of said Northeast Quarter, EXCEPT Parcel 48, Anoka County Highway Right-of-Way Plat No. 61.

(Anoka County, Minnesota)

©Bolton & Menk, Inc. 2019, All Rights Reserved

License Number 46166

Date

SCALE IN FEET

PROPOSED PUBLIC DRAINAGE SYSTEM EASEMENT 40,330 SQ. FT. (0.926 ACRES)

## **EASEMENT EXHIBIT**

12260 LEXINGTON AVENUE NE, BLAINE, MN 55449

JOB NUMBER: T21.116526

12224 NICOLLET AVENUE **BURNSVILLE, MINNESOTA 55337** (952) 890-0509

NE 1/4 OF SEC. 11, TWP. 31, RGE. 23 ANOKA COUNTY, MN FOR: CITY OF BLAINE

PART OF: