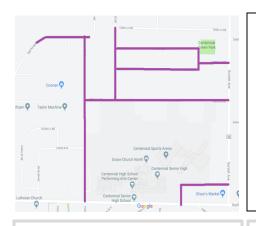

#### **Project Manager:**

**Stefan Higgins** 

**Location Map** 

**Phasing** 

**Aerial** 

#### Phase 1:

Lever St 103<sup>rd</sup> Lane Quito St

#### Phase 2:

— National St Ball Road 104<sup>th</sup> Ave/ 104<sup>th</sup> Lane