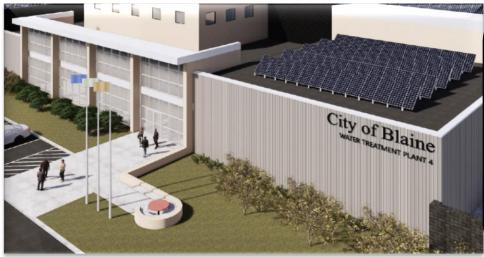

# Water Treatment Plant No. 4

June 2019

Project No. 19-11





### **Architectural Rendering**

**Site Map** 

## Major Milestones/Completed/Underway

- Minnesota Dept of Health Approval 4/17/2019
- Project Awarded to Gridor Construction in March 2019
- RCWD Permit Approval 5/31/2019
- Notice to Proceed waiting on USACE letter
- Contractor has begin clearing plus excavation for footings.

#### **Upcoming Work**

- Underground tank foundation excavation and forms.
- Underground piping
- Continue tree clearing
- •
- Final Completion Scheduled for September 31, 2021

#### Schedule

|                               | Q3<br>2019 | Q4<br>2019 | Q1<br>2020 | Q2<br>2020 | Q3<br>2020 | Q4<br>2020 | Q1<br>2021 | Q2<br>2021 | Q3<br>2021 |
|-------------------------------|------------|------------|------------|------------|------------|------------|-----------