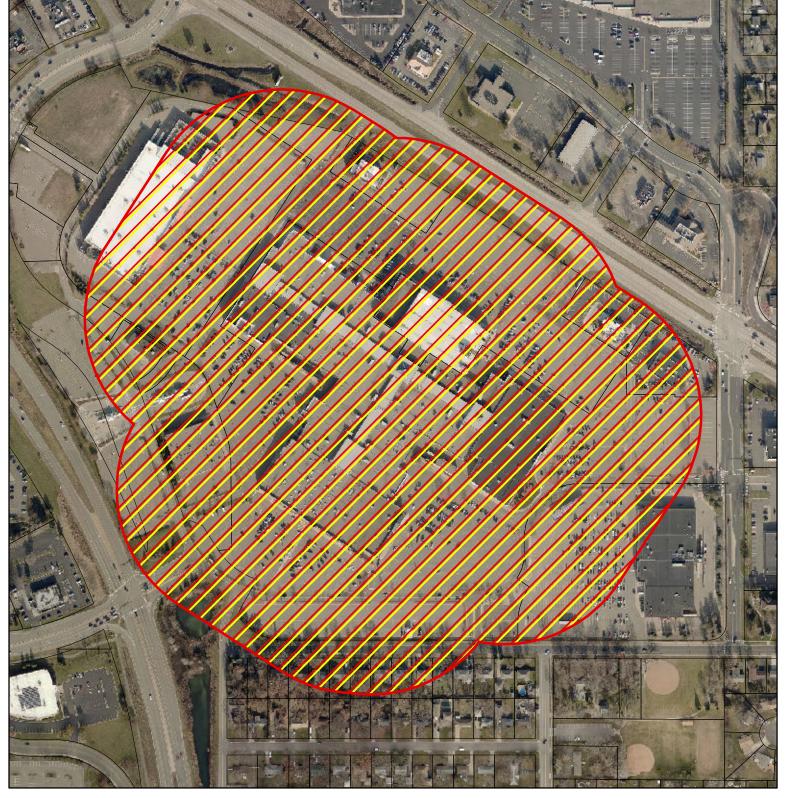

## Northtown Amusement Liscensing Project

Disclaimer: This document has been compiled using information gathered from voirous governmental folliers and other sources and it is to be used for reference purposes only. Every effort has been made to make sure the completeness and accuracy on this document. The City of Blaine does not represent that the data can be used for exact measurement of distance or direction or precision in the depiction of geographic features. If errors or discrepandes are found, please contact (763 J 17-2639.

Map created by: City of Blaine GIS Map date: May 2019

## Legend