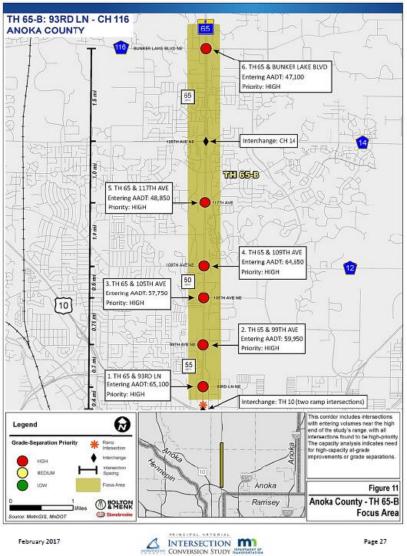

### Purpose

The goals of this study are to identify alternatives to address the problems and needs along TH 65 from approximately County State Aide Highway (CSAH) 116 (Bunker Lake Boulevard) to CSAH 10.

This includes an analysis of potential west frontage road alignments between 99th Ave NE and 109th Ave NE.