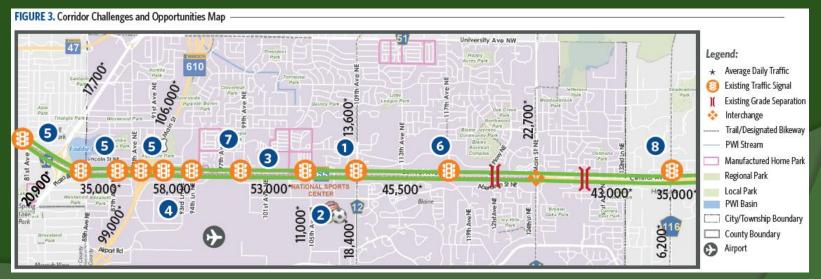

### Purpose

The goals of this study are to identify alternatives to address the problems and needs along TH 65 from approximately County State Aide Highway (CSAH) 116 (Bunker Lake Boulevard) to CSAH 10.

This includes an analysis of potential west frontage road alignments between 99th Ave NE and 109th Ave NE.

#### **Project Purpose**

MnDOT, in partnership with Anoka County and the cities of Ham Lake, Blaine and Spring Lake Park.

The study will examine a range of cost-effective roadway alternatives to address capacity, access, mobility and safety issues.

A focus on planning and environmental analysis will speed the start of any future projects in the study area.

This study includes elements of the environmental process that will lead seamlessly into future projects which will shorten project development.