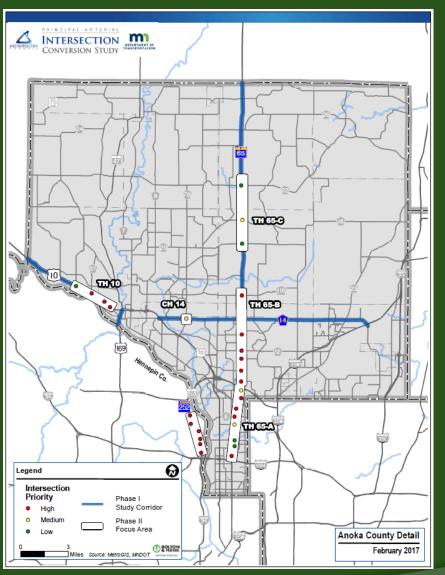

### Purpose

The goals of this study are to identify alternatives to address the problems and needs along TH 65 from approximately County State Aide Highway (CSAH) 116 (Bunker Lake Boulevard) to CSAH 10.

This includes an analysis of potential west frontage road alignments between 99th Ave NE and 109th Ave NE.