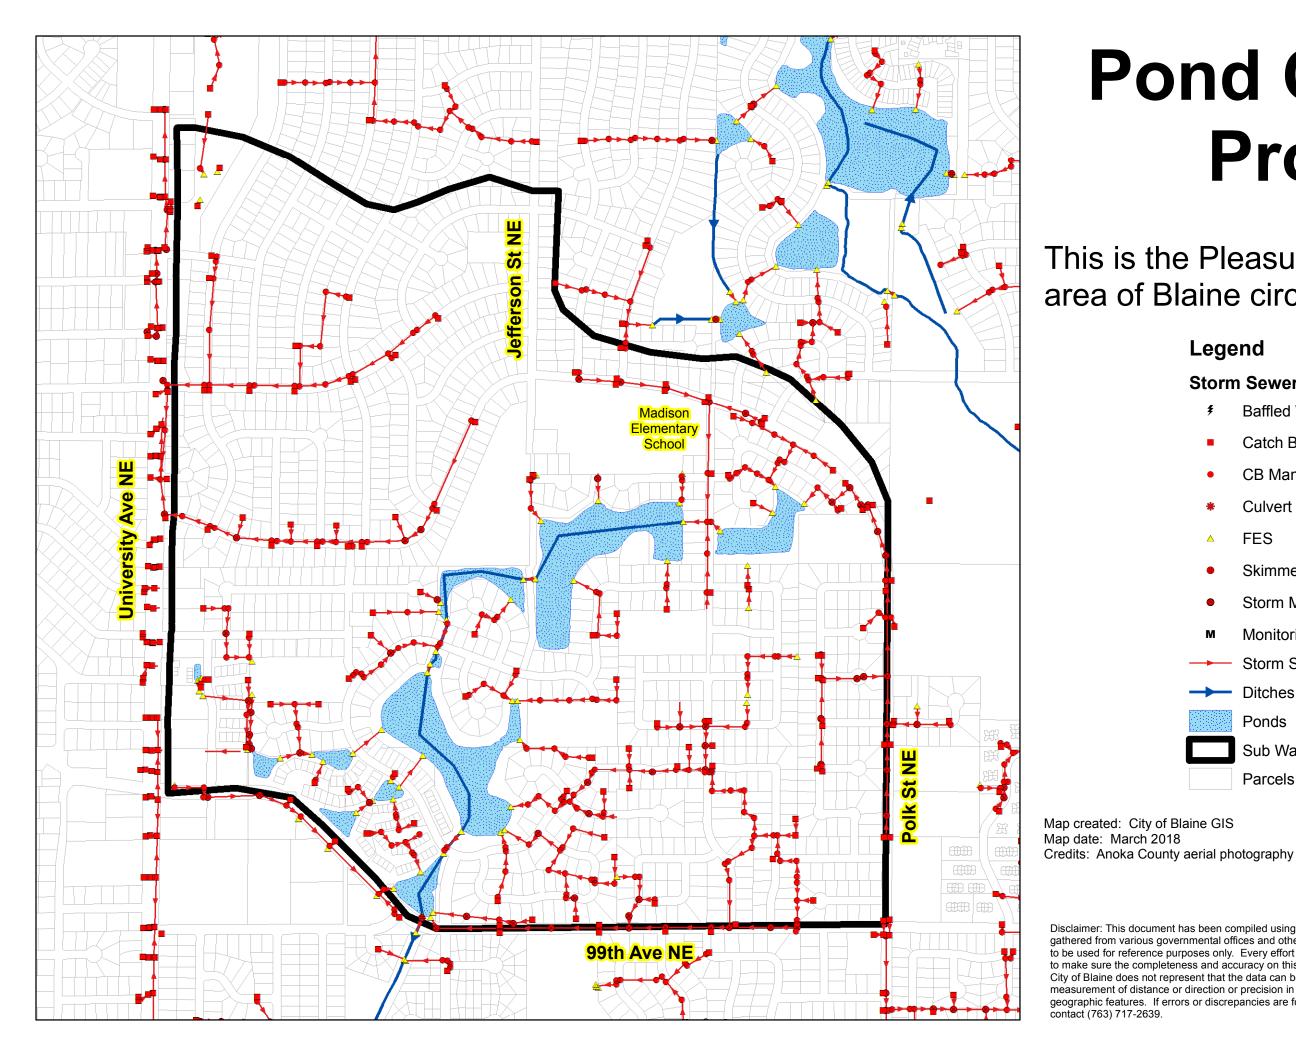

## Pond CCP 301 Project

## This is the Pleasure Creek area of Blaine circa 2017.

## Legend

## **Storm Sewer Features**

- ŧ **Baffled Weir**
- Catch Basin
- **CB** Manhole
- \* Culvert
- FES  $\wedge$
- Skimmer
- Storm Manhole 8
- Monitoring Well Μ
- Storm Sewer Lines
- Ditches
- Ponds
  - Sub Watershed Drainage Areas
  - Parcels