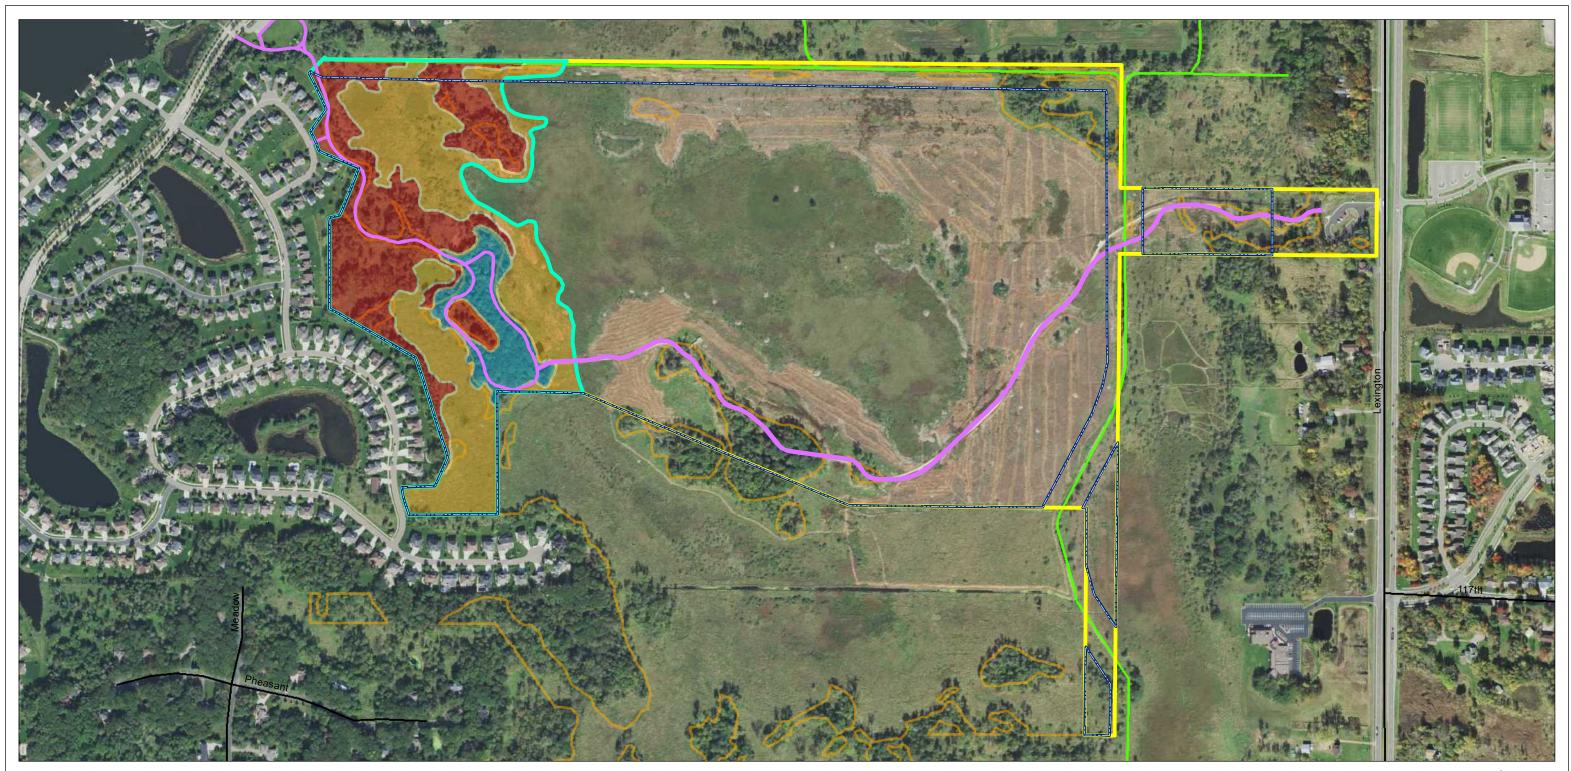

## Figure 1

2018 Required Restoration Implemenation Activities Tree & Shrub Removal, Mowing, Herbiciding Dethatching and Debris Consolidation City of Blaine Site 7 Wetland Mitigation Bank

Please note that areas are closely approximated, final boundary decisions will be made in the field prior to and during implementation and based on surveyor locations, when neccessary.

## Restoration Needed Area: Existing Cover and 2018 Proposed Implemenation Activities

Wetland Grasses, Sedges, Shrubs Winter Mow, Winter Rake, Herbicide; 19.86 Acres

Wetland Trees, Shrubs, Grasses Remove Trees, Winter Mow, Winter Rake, Herbicide; 16.89 Acres

Upland Oak Forest, Trees, and Shrubs Buckthorn Removal, Herbicide; 4.95 Acres

- Site 7 Property Boundary
  Site 7 Wetland Mitigation Bank Easement Boundary
  Restoration Needed Area
  ACD-53-62 Ditch Centerline
- Existing Trail System