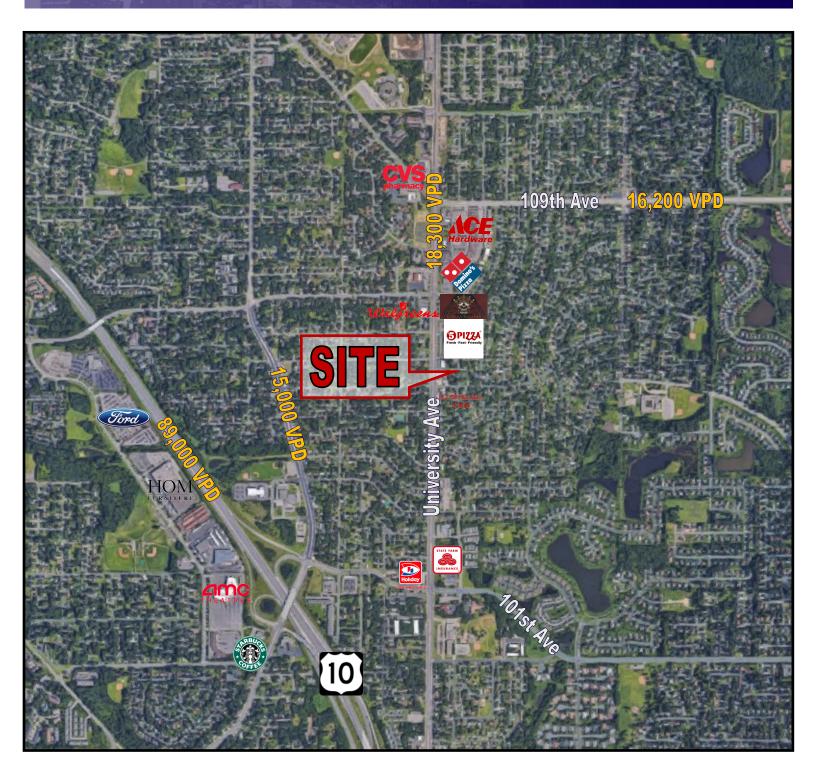

Site Location Map 10501 University Ave.

#### PROPERTY FEATURES

- Redevelopment opportunity
- Approximately .64 acres (27,767 sq ft)
- Approximately 187 feet of frontage on University Ave.
- New office or retail
  - Current owner will remove tanks, pumps & canopy
  - Current Tenant can vacate building for sale
- Keep / expand existing building or demo and rebuild
- High visibility and access, signage to University Ave NE
- 17,400 vehicles per day (MNDOT 2012)

| AREA RETAILERS   |  |
|------------------|--|
| Walgreens        |  |
| \$5 Pizza        |  |
| Captive Elements |  |
| Beauty Nails     |  |
| Flowerama        |  |

| Traffic Counts |            |  |
|----------------|------------|--|
| UNIVERSITY AVE | 18,300 vpd |  |
| 105TH AVE NE   | 6,000 vpd  |  |

#### **HIGHLIGHTS**

- Access to property from both University Ave and 105th Ave NE
- Property is on University Ave, offering a significant amount of traffic with 18,300 vehicles per day
- Located near Blaine National Sports Center