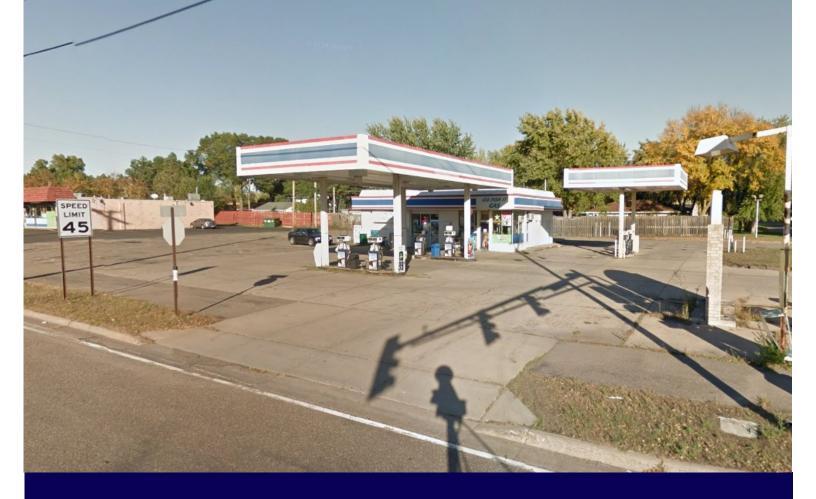

# **GAS STATION**

10501 University Ave NE | **Blaine MN** 

## 2,304 SF Building Available For Sale

#### **PROPERTY INFORMATION**

ADDRESS 10501 University Ave NE

CITY, STATE Blaine, MN

**BUILDING SIZE** 2,304 SF

YEAR BUILT 1961

**LOT SIZE** 0.66 Acres

**SALE PRICE** \$350,000

**TAXES** \$6,622