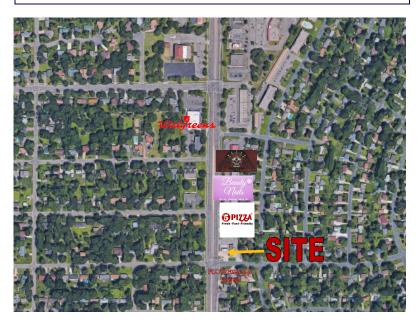

| AREA RETAILERS   |  |
|------------------|--|
| Walgreens        |  |
| \$5 Pizza        |  |
| Captive Elements |  |
| Beauty Nails     |  |
| Flowerama        |  |

| Traffic Counts |            |  |
|----------------|------------|--|
| UNIVERSITY AVE | 18,300 vpd |  |
| 105TH AVE NE   | 6,000 vpd  |  |

#### **HIGHLIGHTS**

- Access to property from both University Ave and 105th Ave NE
- Property is on University Ave, offering a significant amount of traffic with 18,300 vehicles per day
- Located near Blaine National Sports Center