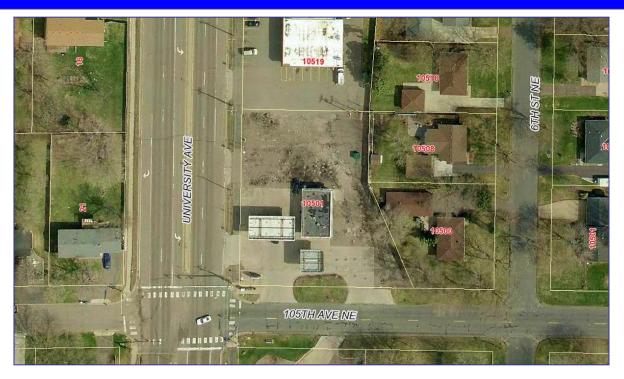

Site Location Map 10501 University Ave.

# For Sale or Redevelopment 10501 University Ave NE Blaine, MN



#### PROPERTY FEATURES

- Redevelopment opportunity
- Approximately .64 acres (27,767 sq ft)
- Approximately 187 feet of frontage on University Ave.
- New office or retail
  - Current owner will remove tanks, pumps & canopy
  - Current Tenant can vacate building for sale
- Keep / expand existing building or demo and rebuild
- High visibility and access, signage to University Ave NE
- 17,400 vehicles per day (MNDOT 2012)

SALE PRICE: \$250,000 Taxes: \$6,874.27 (2014)



## For Sale or Redevelopement 10501 University Ave NE Blaine, MN





For More Information Contact: MARTY FISHER PREMIER COMMERCIAL PROPERTIES, INC. 6897 139th Lane NW Ramsey, MN 55303 763.862.2005

www.premiercommercialproperties.com

## For Sale or Redevelopment 10501 University Ave NE Blaine, MN



| DEMOGRAPHICS (2013