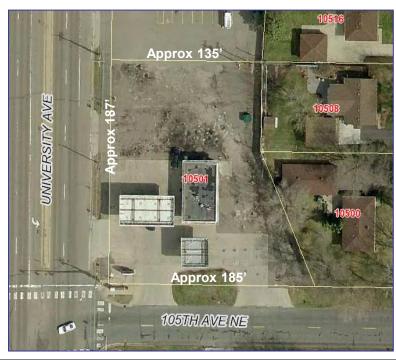

#### PROPERTY FEATURES

- Redevelopment opportunity
- Approximately .64 acres (27,767 sq ft)
- Approximately 187 feet of frontage on University Ave.
- New office or retail
  - Current owner will remove tanks, pumps & canopy
  - Current Tenant can vacate building for sale
- Keep / expand existing building or demo and rebuild
- High visibility and access, signage to University Ave NE
- 17,400 vehicles per day (MNDOT 2012)

#### **PROPERTY INFORMATION**

ADDRESS 10501 University Ave NE

CITY, STATE Blaine, MN

**BUILDING SIZE** 2,304 SF

YEAR BUILT 1961

**LOT SIZE** 0.66 Acres

**SALE PRICE** \$350,000

**TAXES** \$6,622