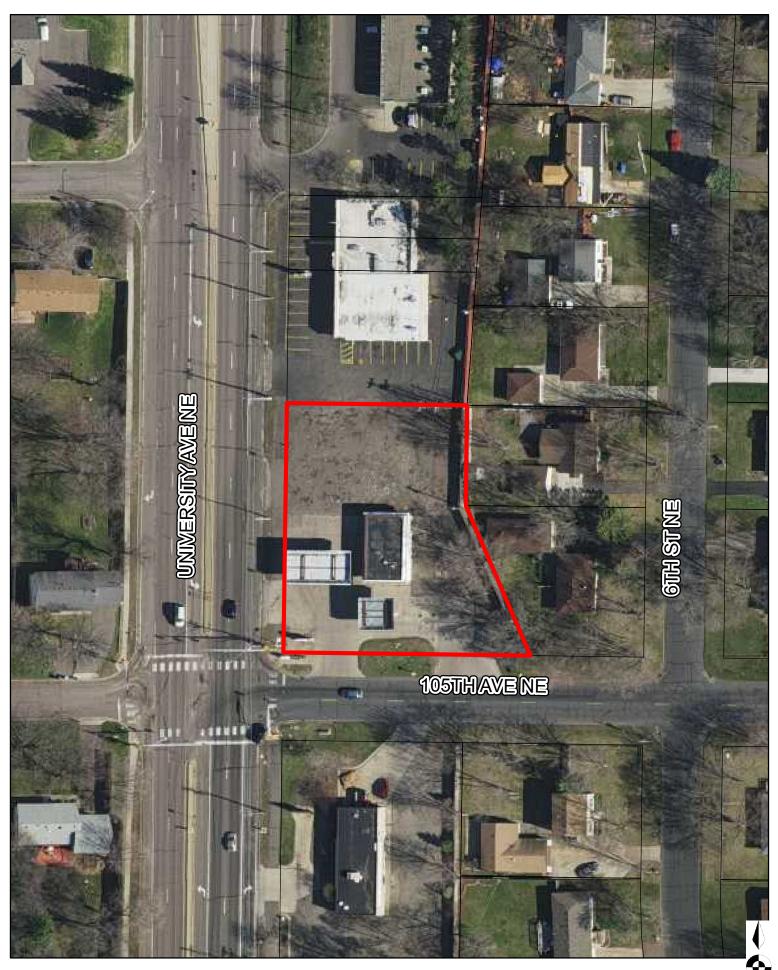

Site Location Map 10501 University Ave.

#### PROPERTY FEATURES

- Redevelopment opportunity
- Approximately .64 acres (27,767 sq ft)
- Approximately 187 feet of frontage on University Ave.
- New office or retail
  - Current owner will remove tanks, pumps & canopy
  - Current Tenant can vacate building for sale
- Keep / expand existing building or demo and rebuild
- High visibility and access, signage to University Ave NE
- 17,400 vehicles per day (MNDOT 2012)