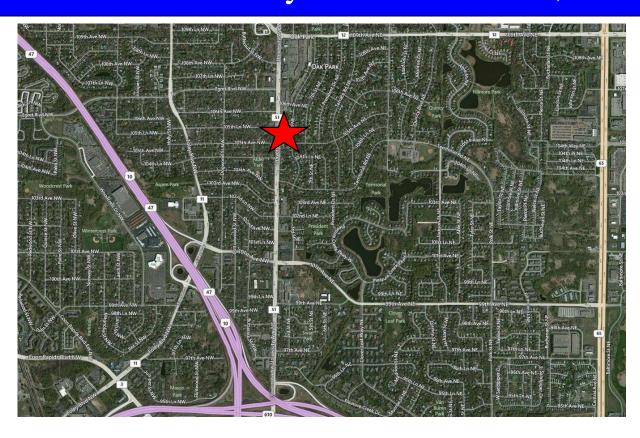

Site Location Map 10501 University Ave.

#### PROPERTY FEATURES

- Redevelopment opportunity
- Approximately .64 acres (27,767 sq ft)
- Approximately 187 feet of frontage on University Ave.
- New office or retail
  - Current owner will remove tanks, pumps & canopy
  - Current Tenant can vacate building for sale
- Keep / expand existing building or demo and rebuild
- High visibility and access, signage to University Ave NE
- 17,400 vehicles per day (MNDOT 2012)