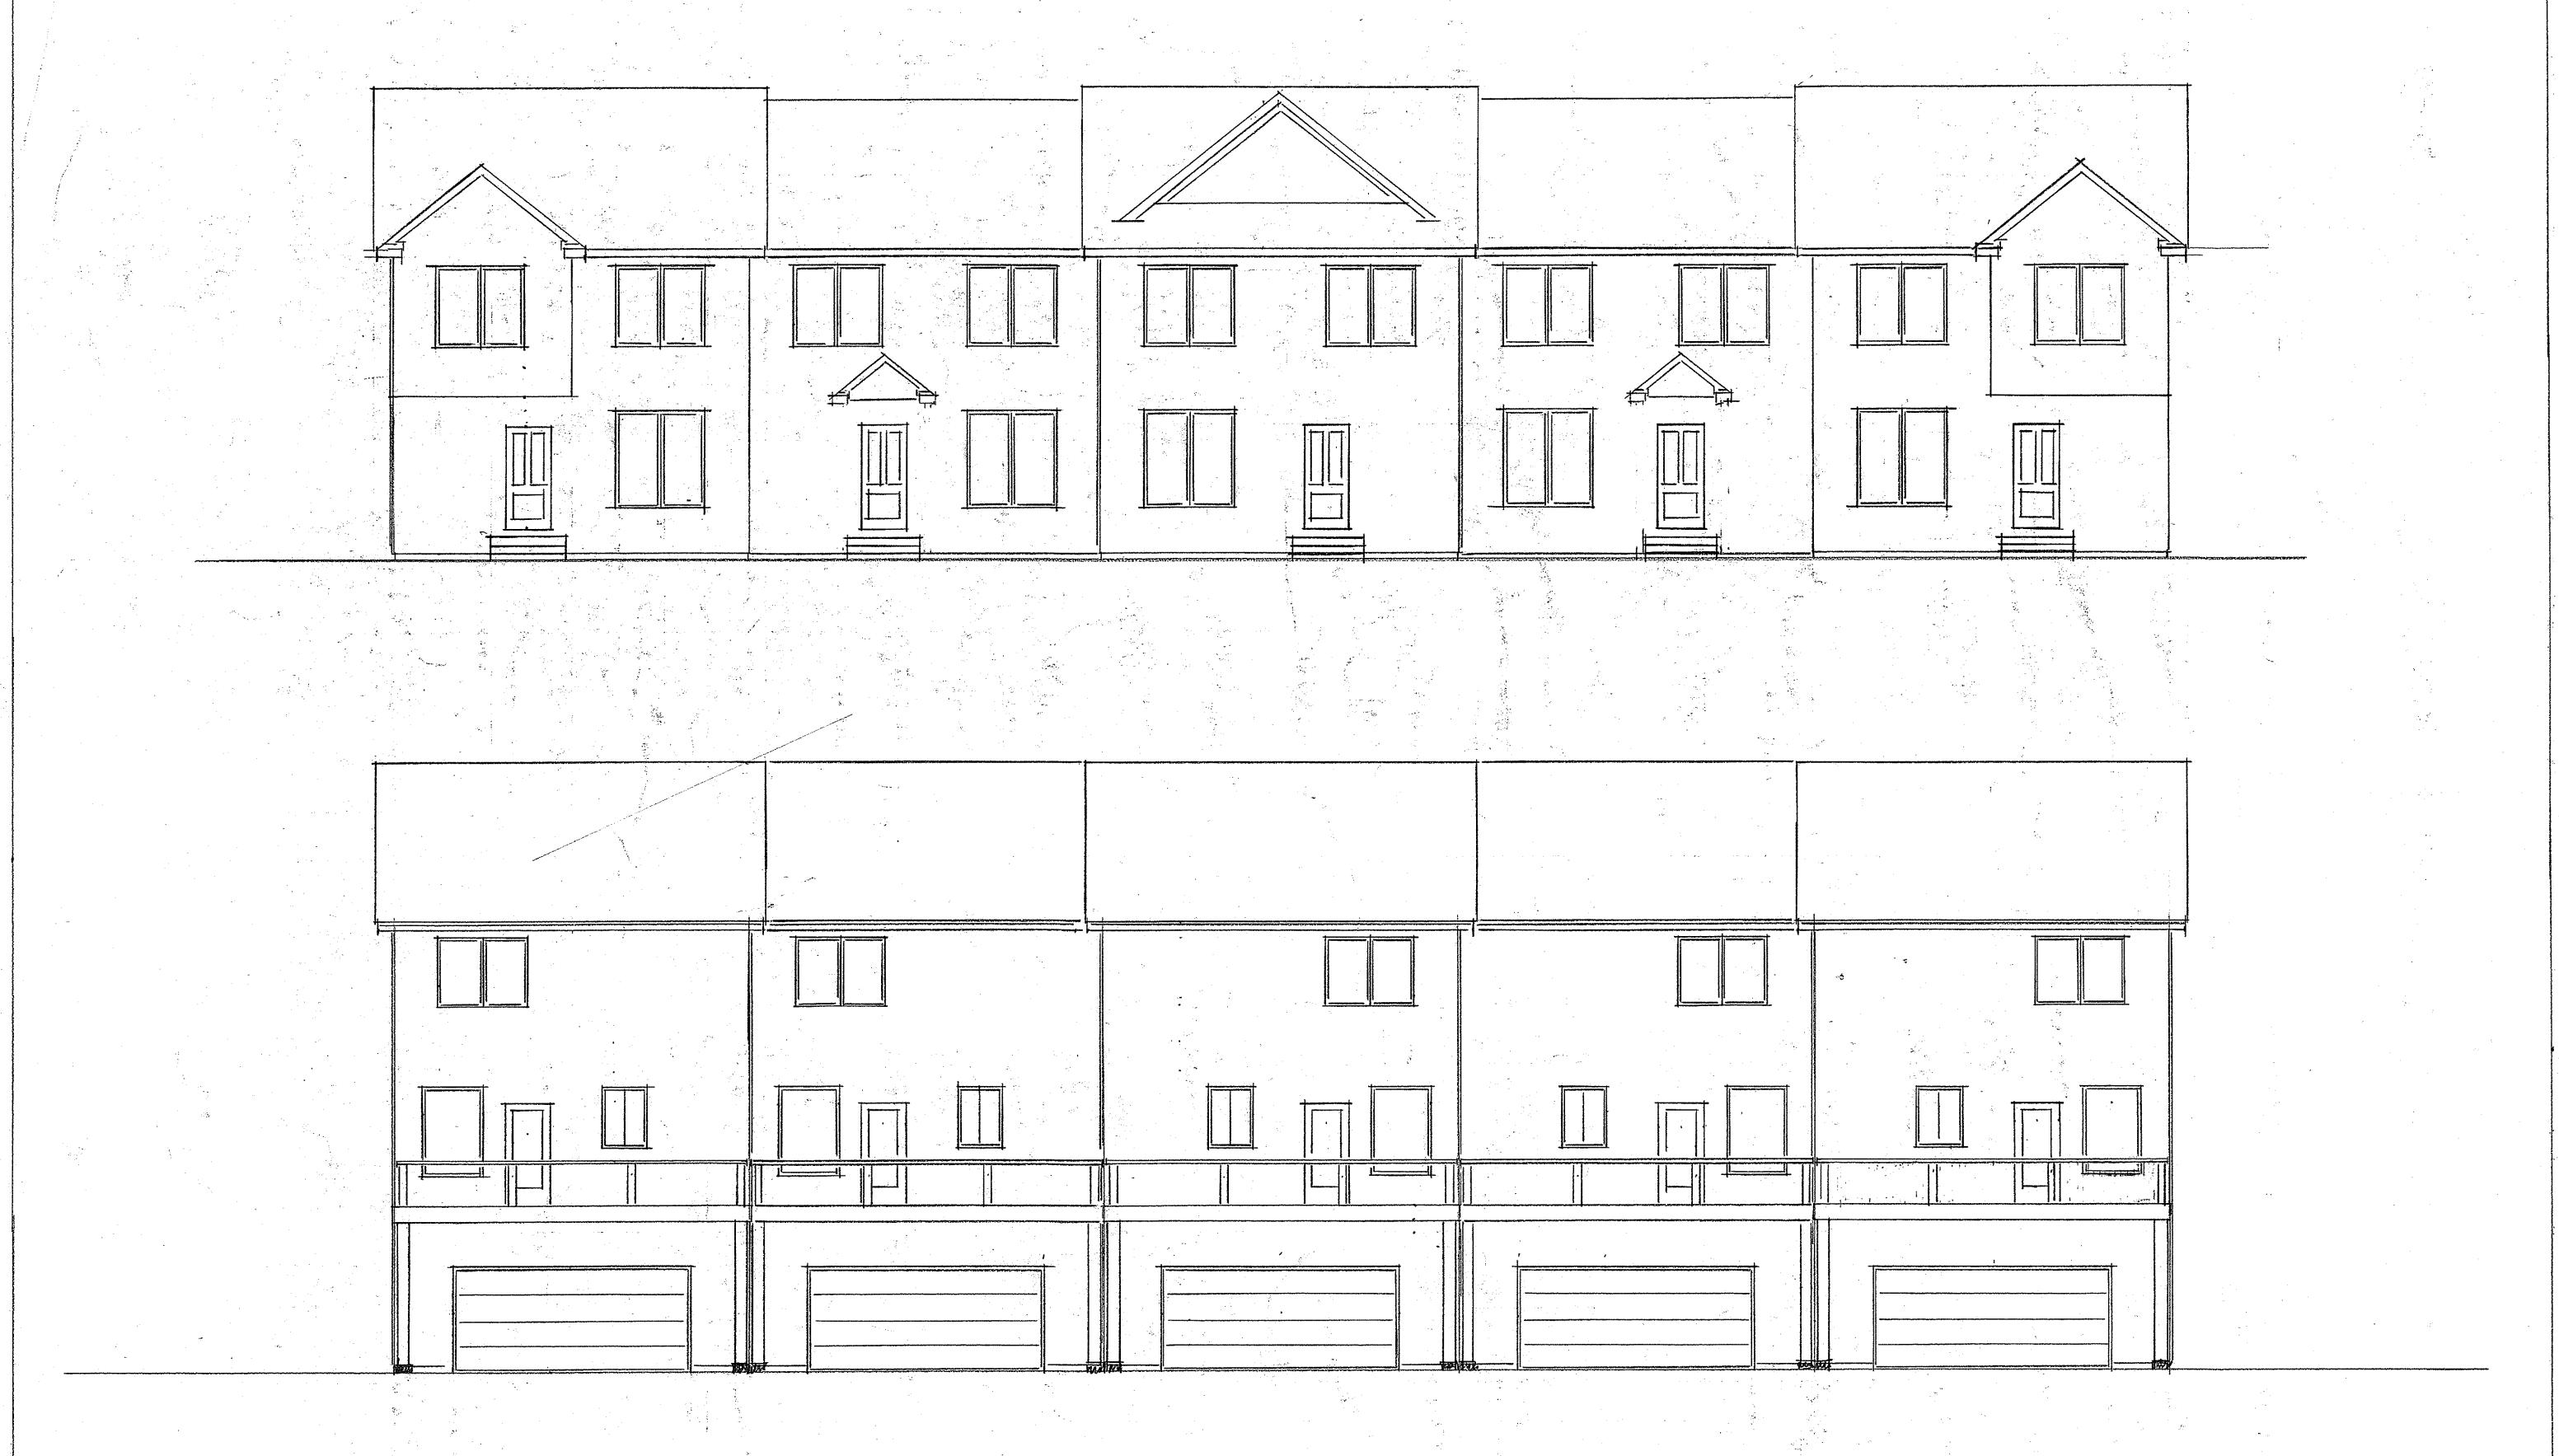

## **Blaine Townhouse Development Summary**

We propose to build a 16-unit townhouse project on our Lexington Avenue property. These units will feature 3-4 bedrooms, 3-4 bath units that will range from 2200-2700 square feet. Each unit will feature an open floor plan with high ceilings and lots of light from the windows on both sides of the unit as well as a deck off the second level in the back. The goal of the design is for the back of the units to take advantage of the views of the natural wild life area that will be behind these units. Prices will range from around \$225,000 - \$275,000.

## Exterior features will include:

- Asphalt shingles
- Maintenance free windows
- Maintenance free siding with a brick/stone combo
- Asphalt driveways

The development will be association maintained. It will be professionally landscaped and irrigated with the association maintaining the grounds and the exterior. Association dues are expected to be in the \$250-\$300 per month range.

The site layout will remain very similar to our original design for senior housing with only the 2 driveway entrances as originally proposed. Each unit will have a lower level garage in the rear which will contribute to the clean look facing Lexington Avenue.

BUILDING ELEVATIONS

SECOND LEVEL 4" MAIN LEVEL

LOWER LEVEL