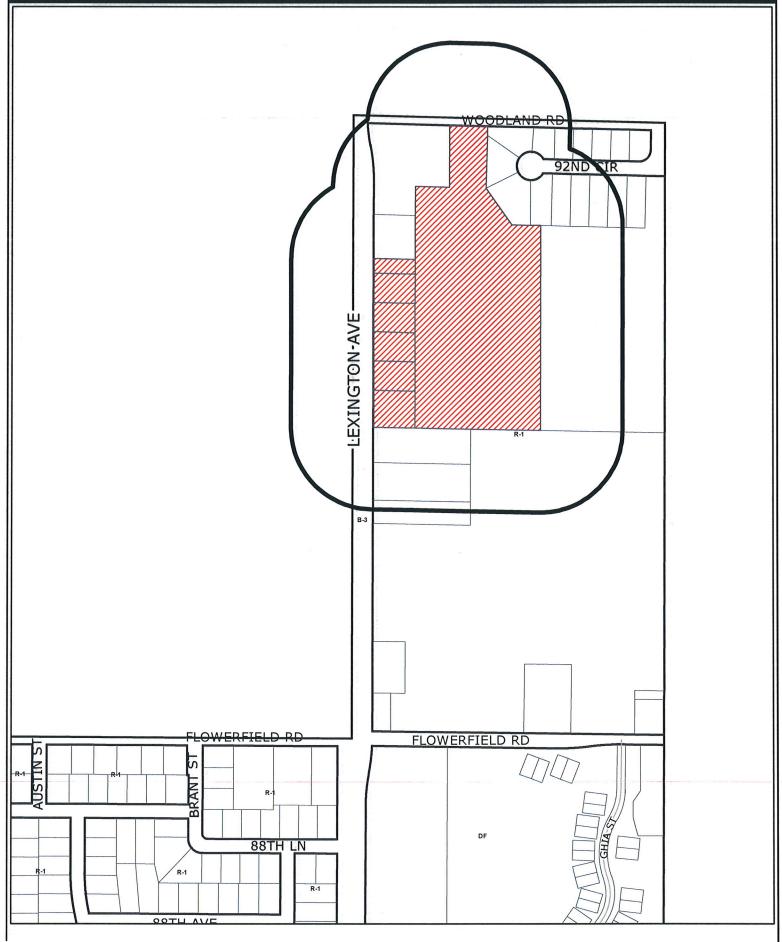

## **Blaine Townhouse Development Summary**

We propose to build a 16-unit townhouse project on our Lexington Avenue property. These units will feature 3-4 bedrooms, 3-4 bath units that will range from 2200-2700 square feet. Each unit will feature an open floor plan with high ceilings and lots of light from the windows on both sides of the unit as well as a deck off the second level in the back. The goal of the design is for the back of the units to take advantage of the views of the natural wild life area that will be behind these units. Prices will range from around \$225,000 - \$275,000.

The site layout will remain very similar to our original design for senior housing with only the 2 driveway entrances as originally proposed. Each unit will have a lower level garage in the rear which will contribute to the clean look facing Lexington Avenue.