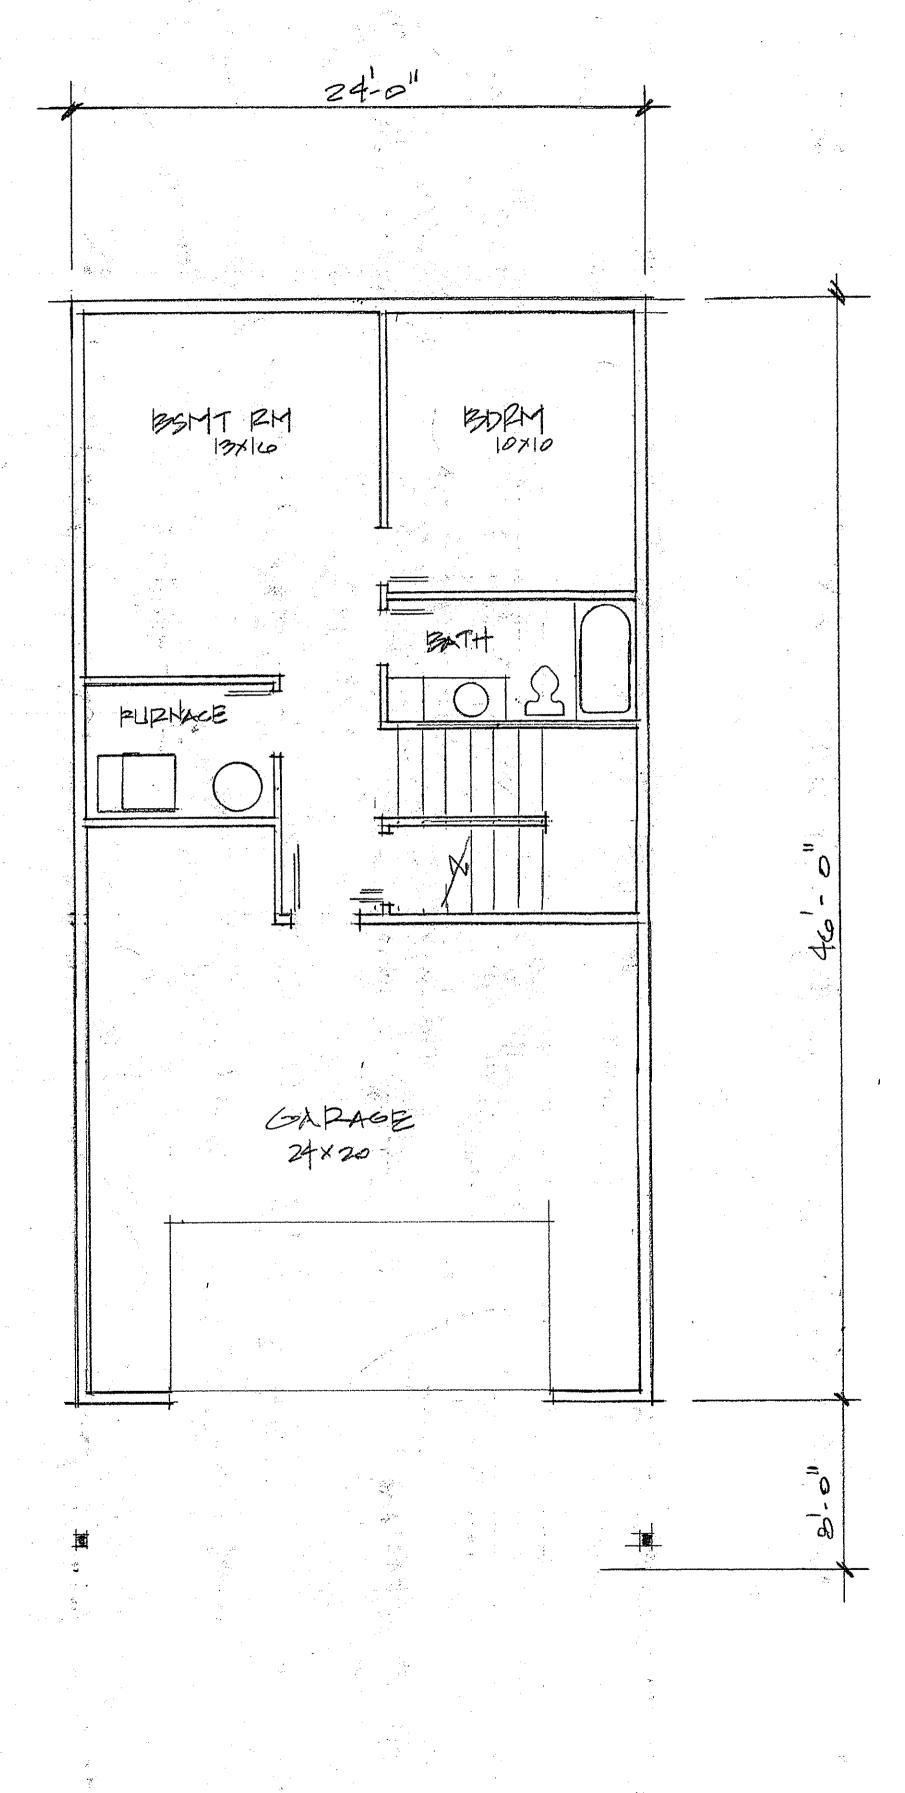

The site layout will remain very similar to our original design for senior housing with only the 2 driveway entrances as originally proposed. Each unit will have a lower level garage in the rear which will contribute to the clean look facing Lexington Avenue.

BUILDING ELEVATIONS

SECOND LEVEL 4" MAIN LEVEL

LOWER LEVEL