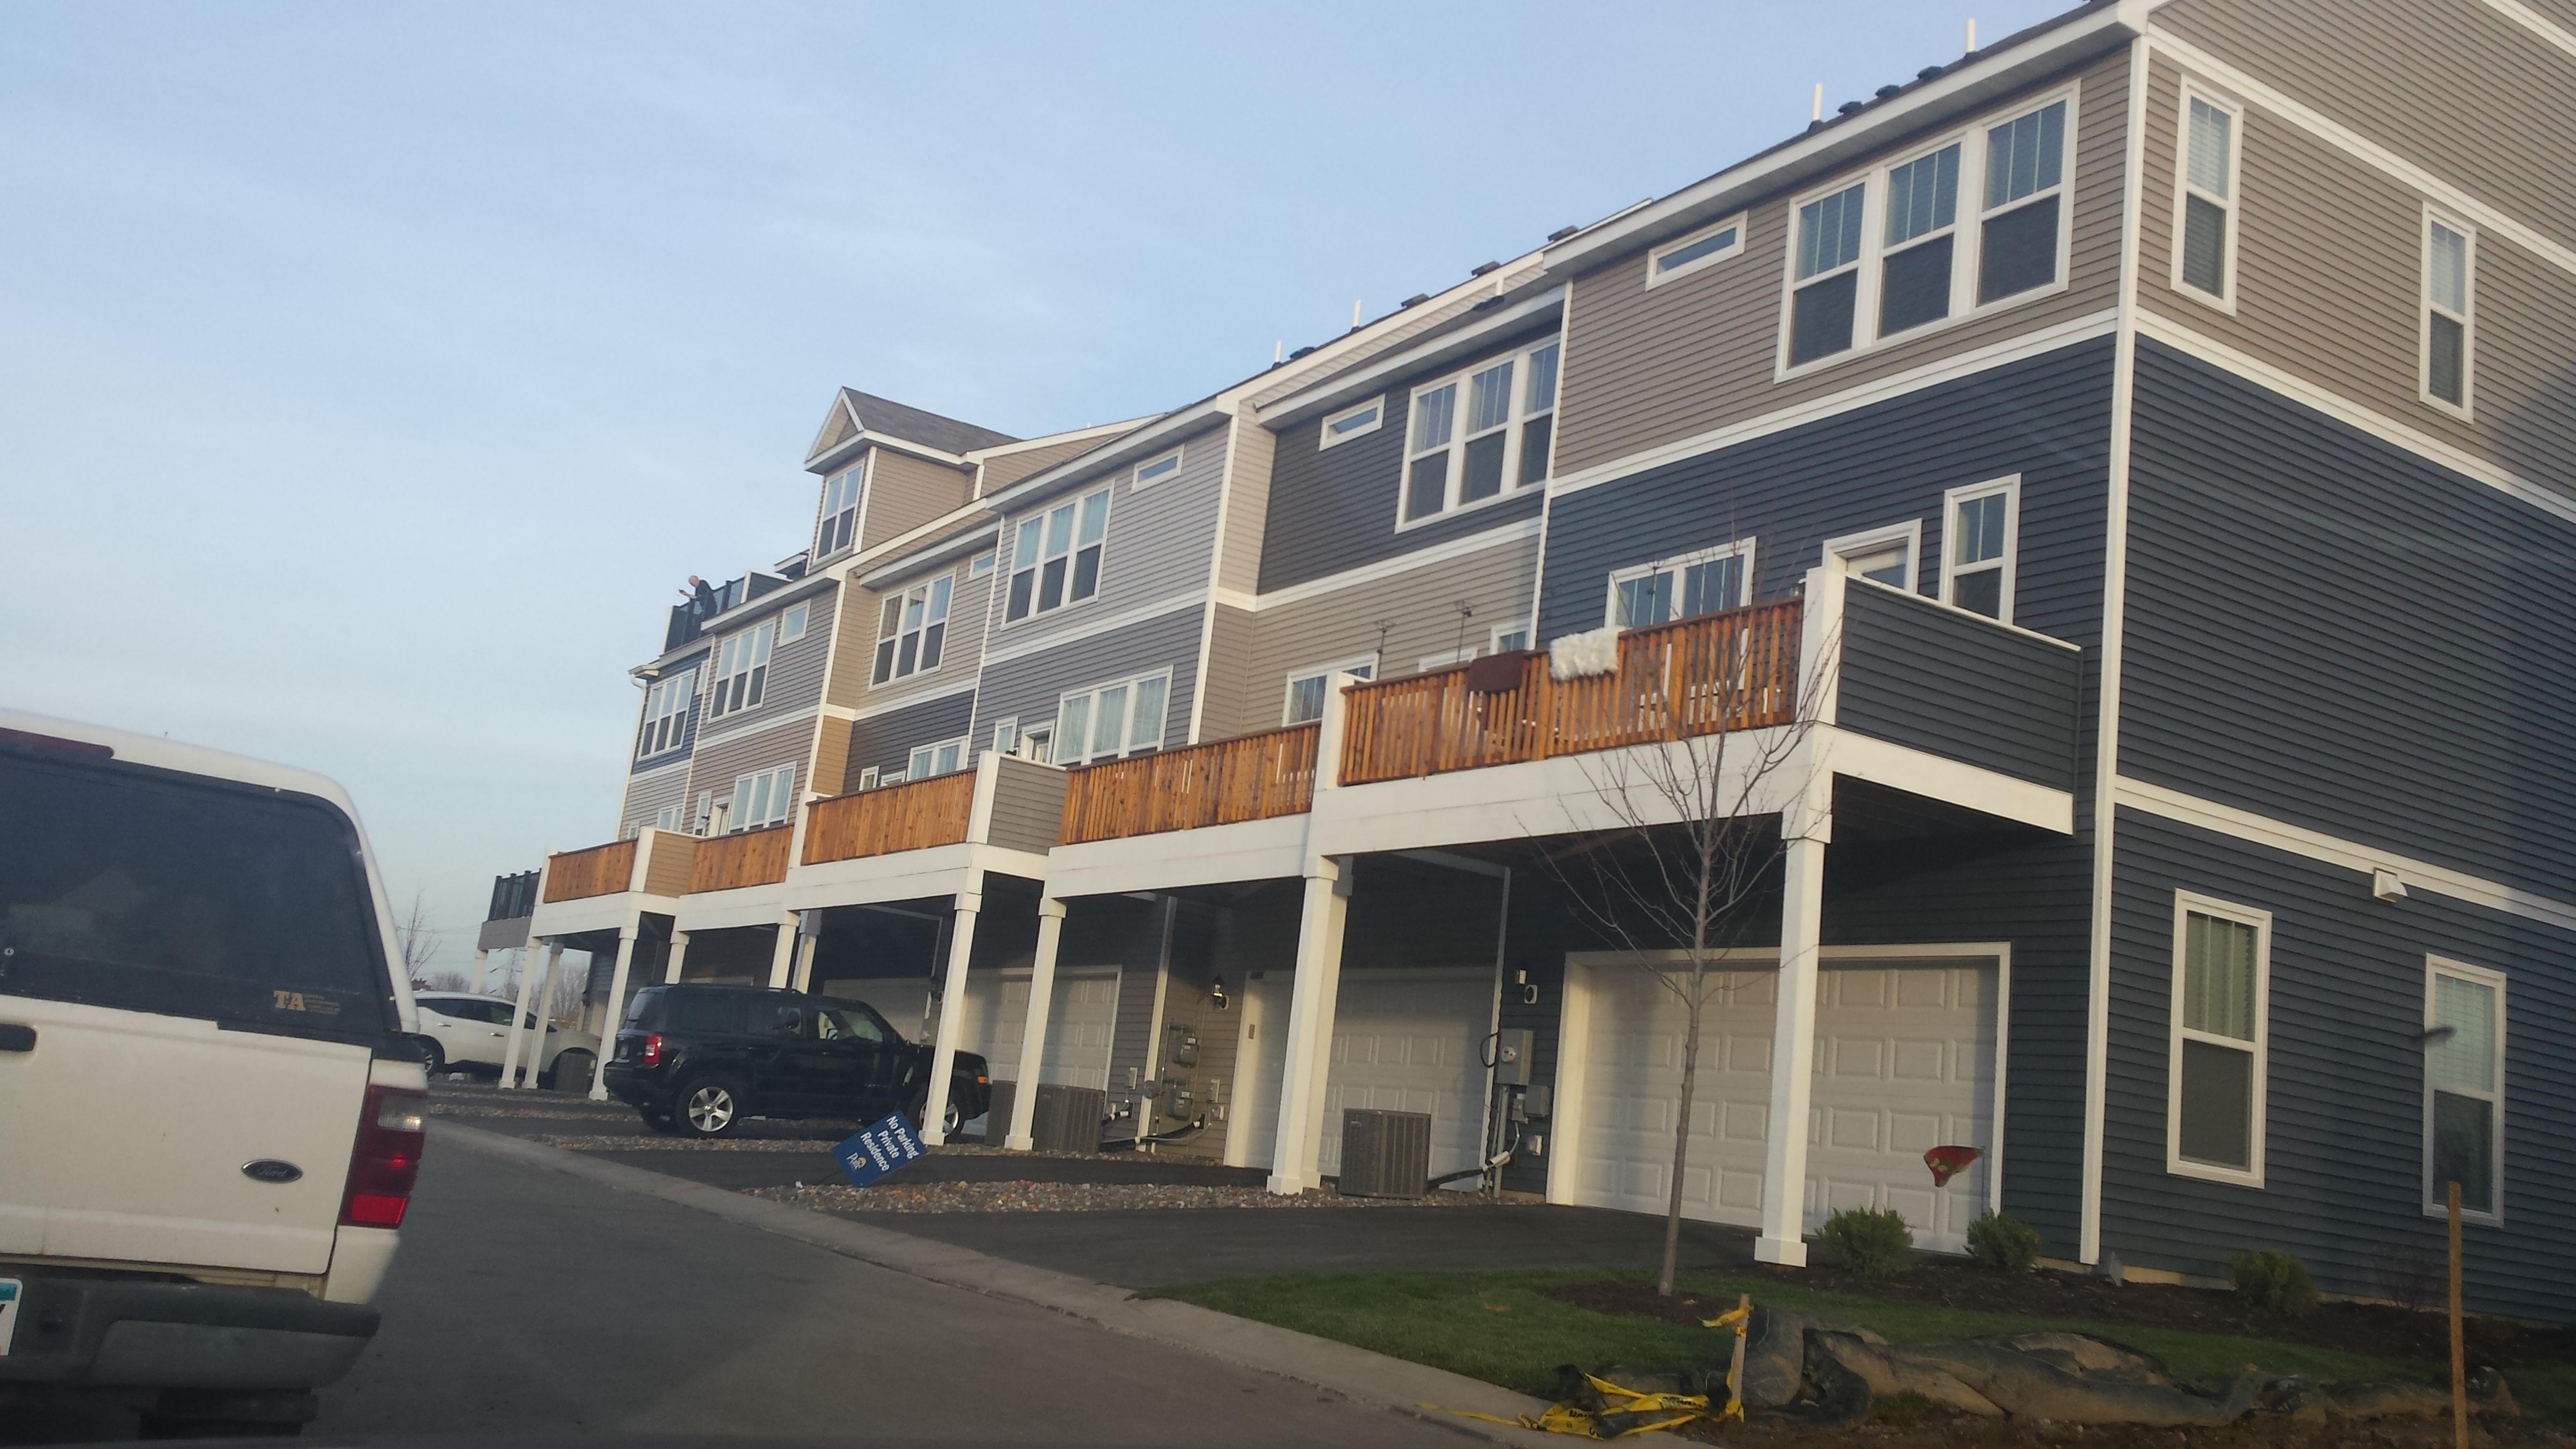

## **Blaine Townhouse Development Summary**

We propose to build a 16-unit townhouse project on our Lexington Avenue property. These units will feature 3-4 bedrooms, 3-4 bath units that will range from 2200-2700 square feet. Each unit will feature an open floor plan with high ceilings and lots of light from the windows on both sides of the unit as well as a deck off the second level in the back. The goal of the design is for the back of the units to take advantage of the views of the natural wild life area that will be behind these units. Prices will range from around \$225,000 - \$275,000.

## Exterior features will include:

- Asphalt shingles
- Maintenance free windows
- Maintenance free siding with a brick/stone combo
- Asphalt driveways

The development will be association maintained. It will be professionally landscaped and irrigated with the association maintaining the grounds and the exterior. Association dues are expected to be in the \$250-\$300 per month range.

The site layout will remain very similar to our original design for senior housing with only the 2 driveway entrances as originally proposed. Each unit will have a lower level garage in the rear which will contribute to the clean look facing Lexington Avenue.