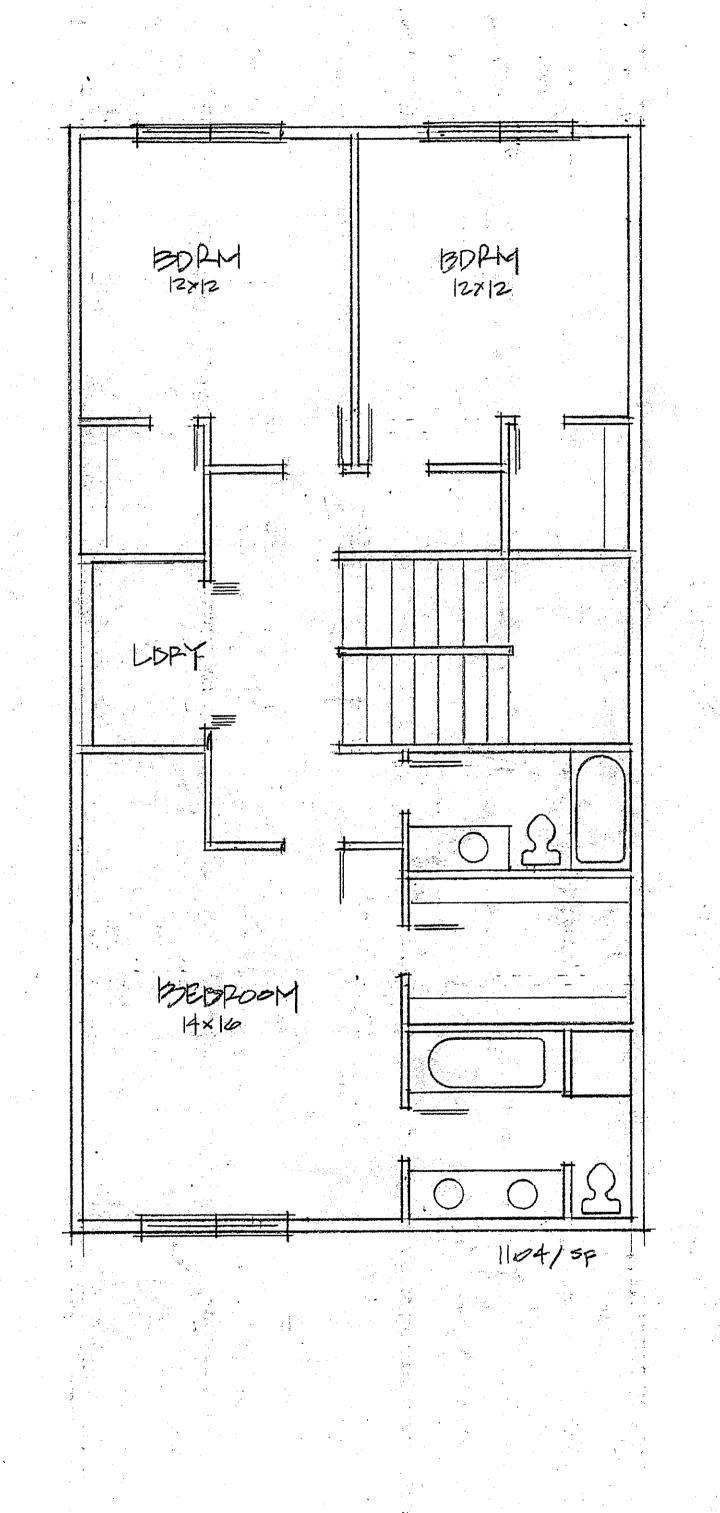

## **Blaine Townhouse Development Summary**

We propose to build a 16-unit townhouse project on our Lexington Avenue property. These units will feature 3-4 bedrooms, 3-4 bath units that will range from 2200-2700 square feet. Each unit will feature an open floor plan with high ceilings and lots of light from the windows on both sides of the unit as well as a deck off the second level in the back. The goal of the design is for the back of the units to take advantage of the views of the natural wild life area that will be behind these units. Prices will range from around \$225,000 - \$275,000.

BUILDING ELEVATIONS

SECOND LEVEL 4" MAIN LEVEL

LOWER LEVEL