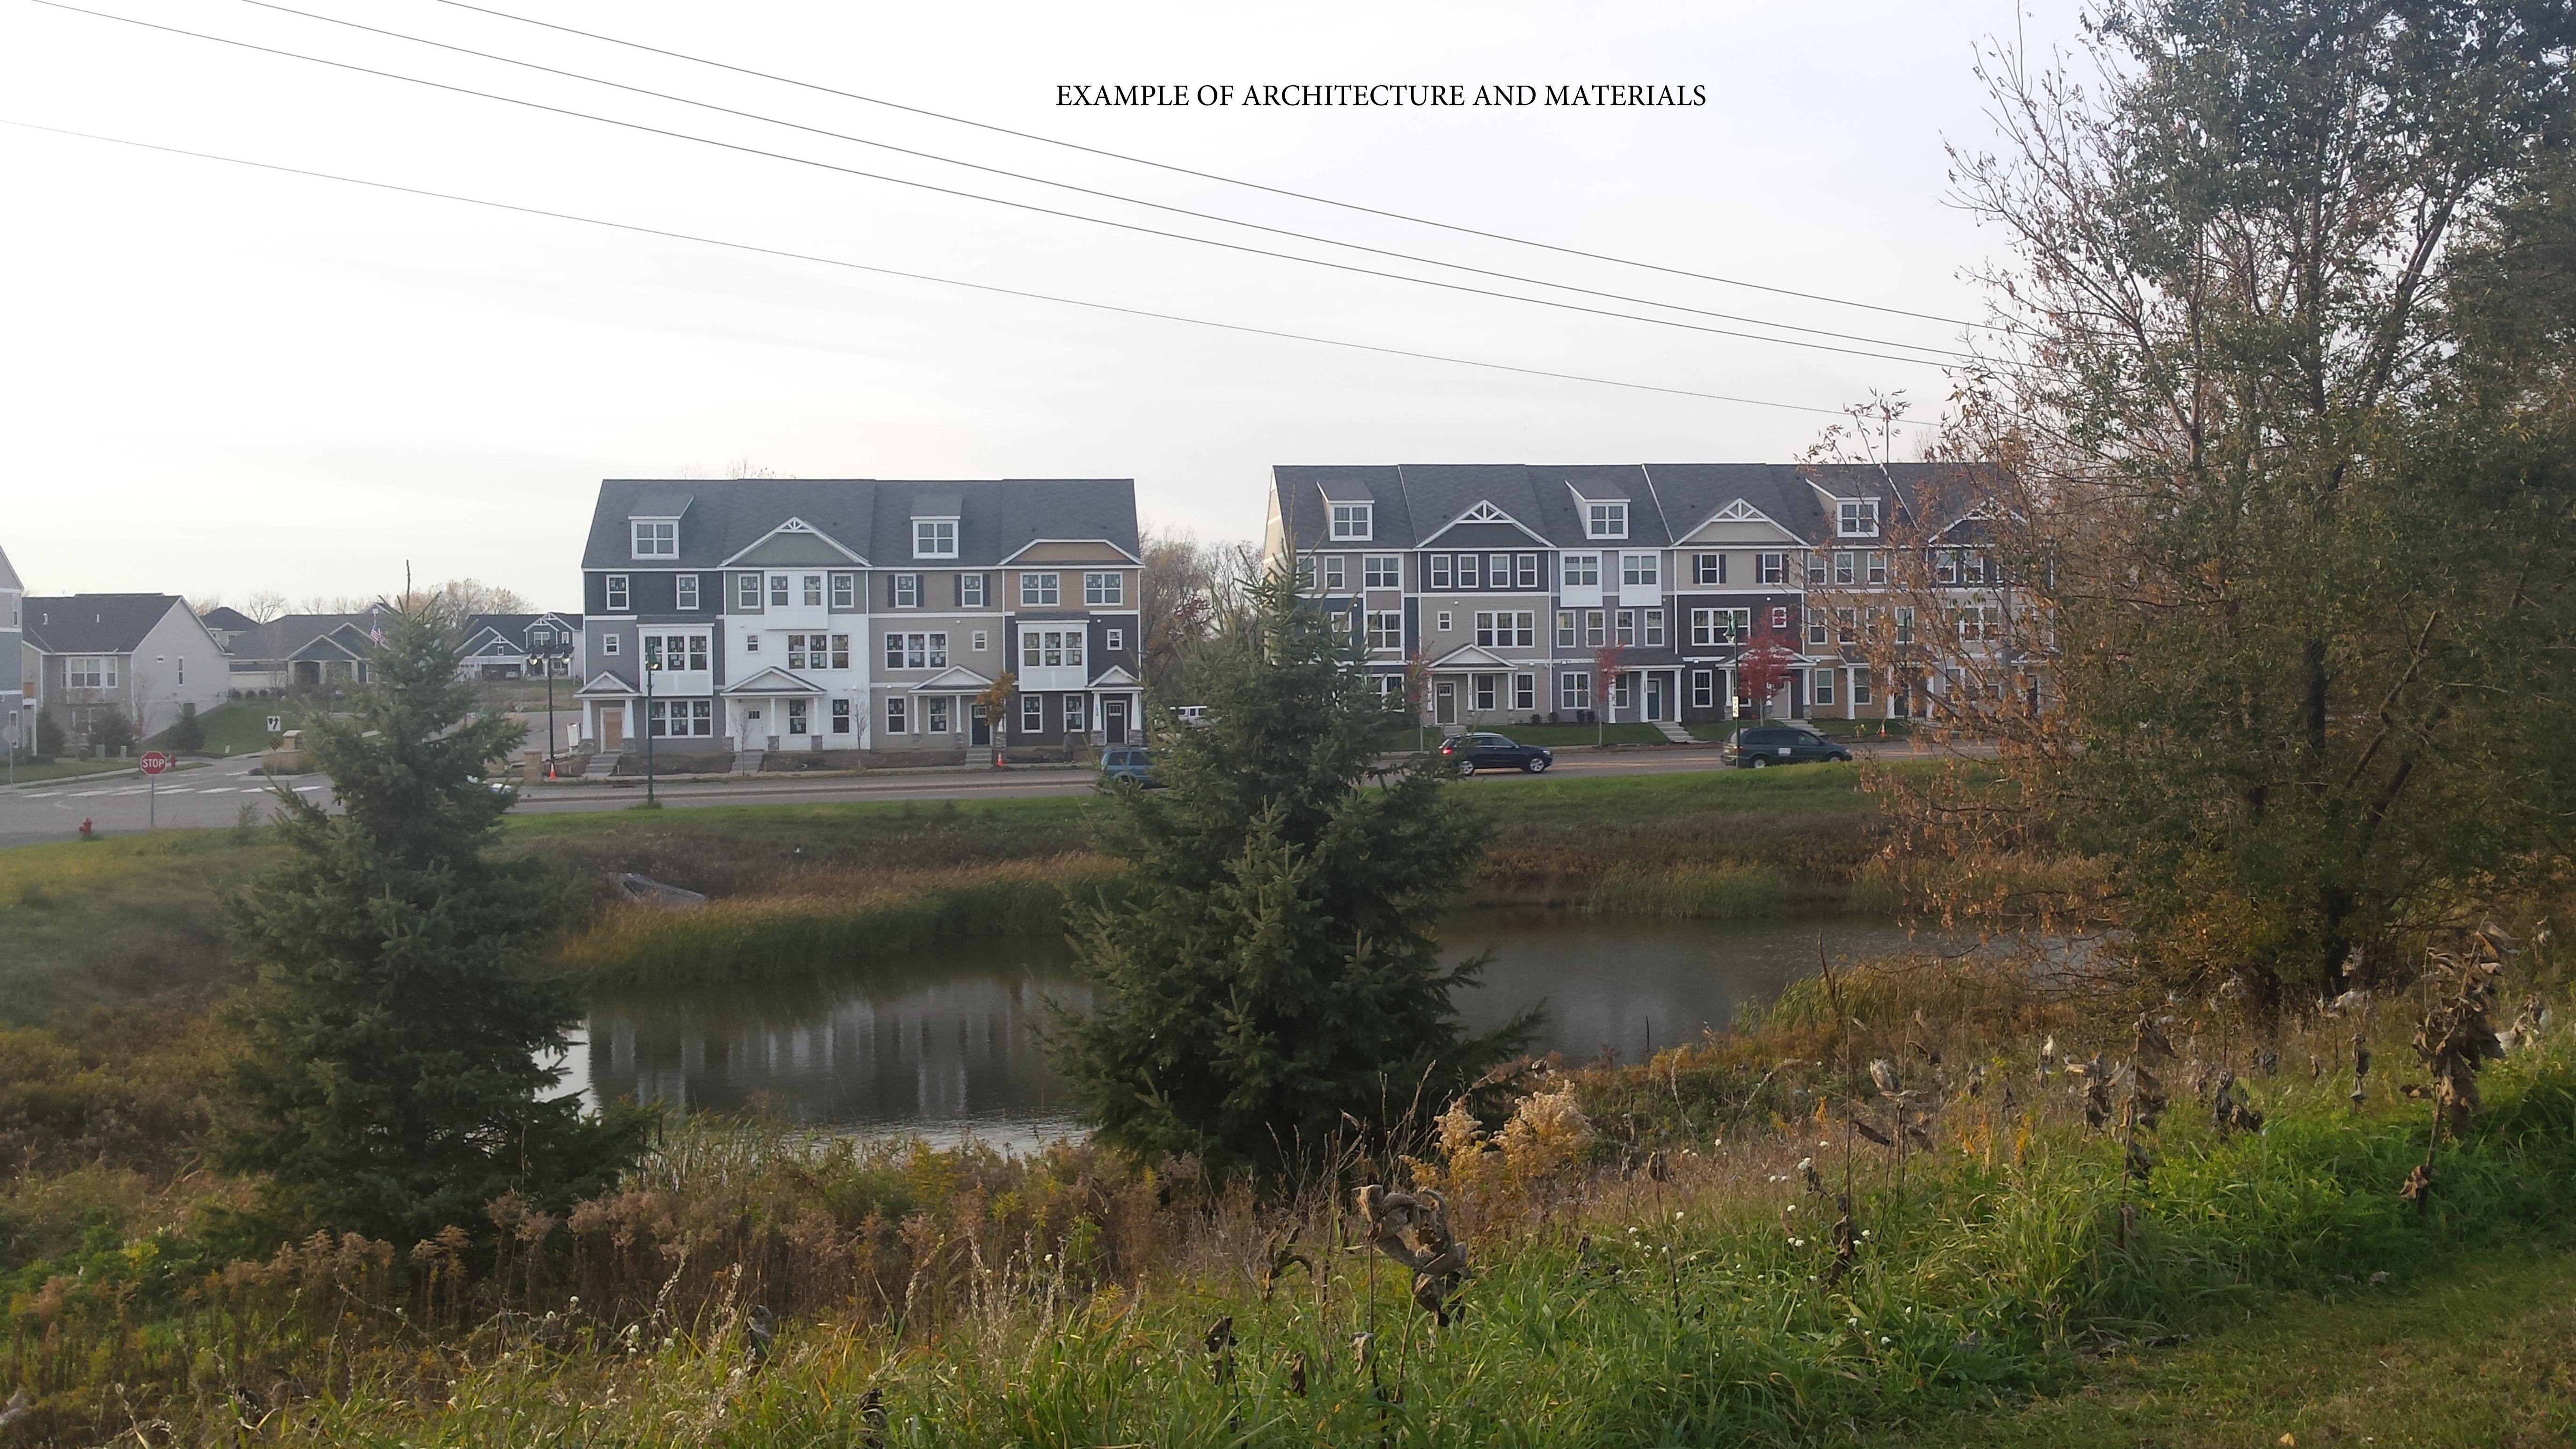

## **Blaine Townhouse Development Summary**

We propose to build a 16-unit townhouse project on our Lexington Avenue property. These units will feature 3-4 bedrooms, 3-4 bath units that will range from 2200-2700 square feet. Each unit will feature an open floor plan with high ceilings and lots of light from the windows on both sides of the unit as well as a deck off the second level in the back. The goal of the design is for the back of the units to take advantage of the views of the natural wild life area that will be behind these units. Prices will range from around \$225,000 - \$275,000.

## Exterior features will include:

- Asphalt shingles
- Maintenance free windows
- Maintenance free siding with a brick/stone combo
- Asphalt driveways

The development will be association maintained. It will be professionally landscaped and irrigated with the association maintaining the grounds and the exterior. Association dues are expected to be in the \$250-\$300 per month range.