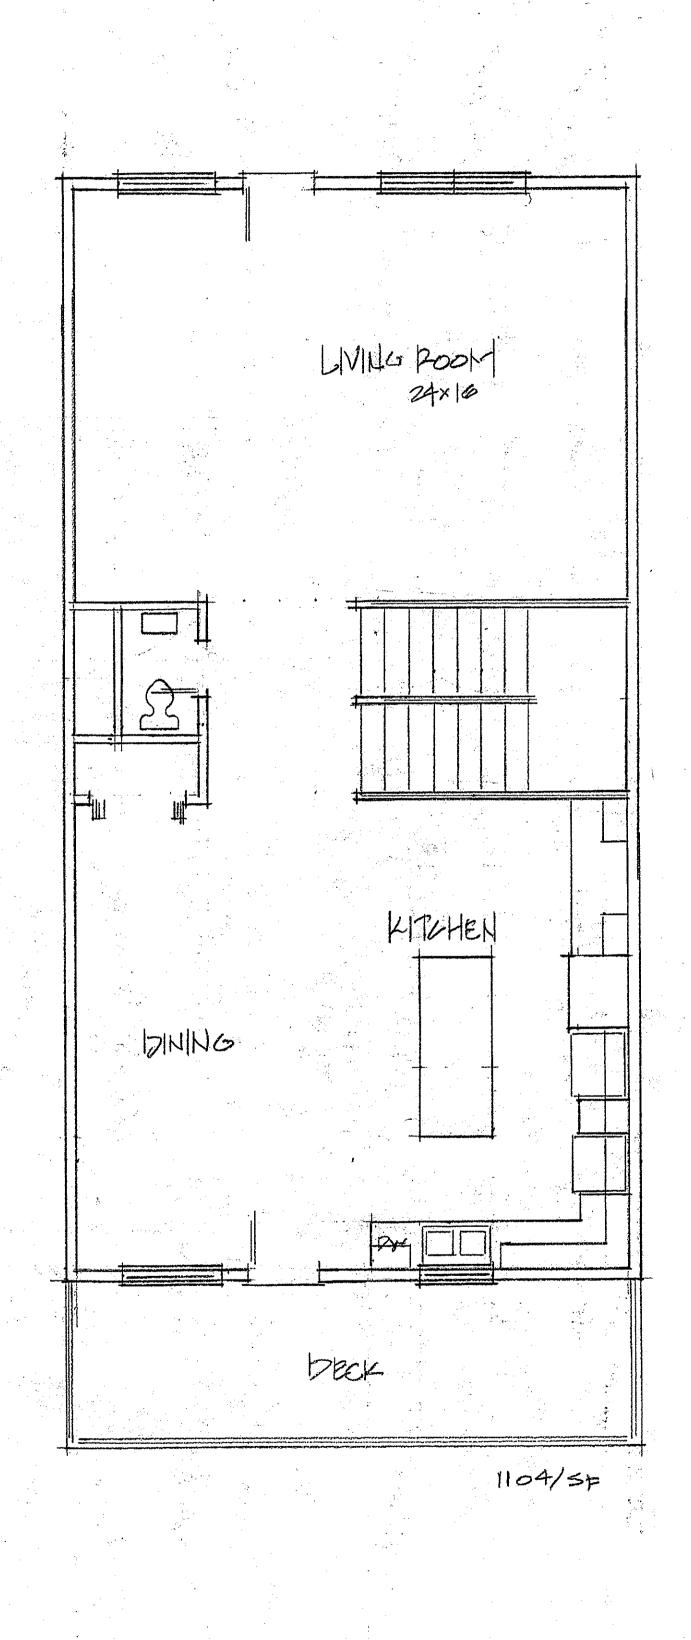

## **Blaine Townhouse Development Summary**

We propose to build a 16-unit townhouse project on our Lexington Avenue property. These units will feature 3-4 bedrooms, 3-4 bath units that will range from 2200-2700 square feet. Each unit will feature an open floor plan with high ceilings and lots of light from the windows on both sides of the unit as well as a deck off the second level in the back. The goal of the design is for the back of the units to take advantage of the views of the natural wild life area that will be behind these units. Prices will range from around \$225,000 - \$275,000.

BUILDING ELEVATIONS

SECOND LEVEL 4" MAIN LEVEL

LOWER LEVEL