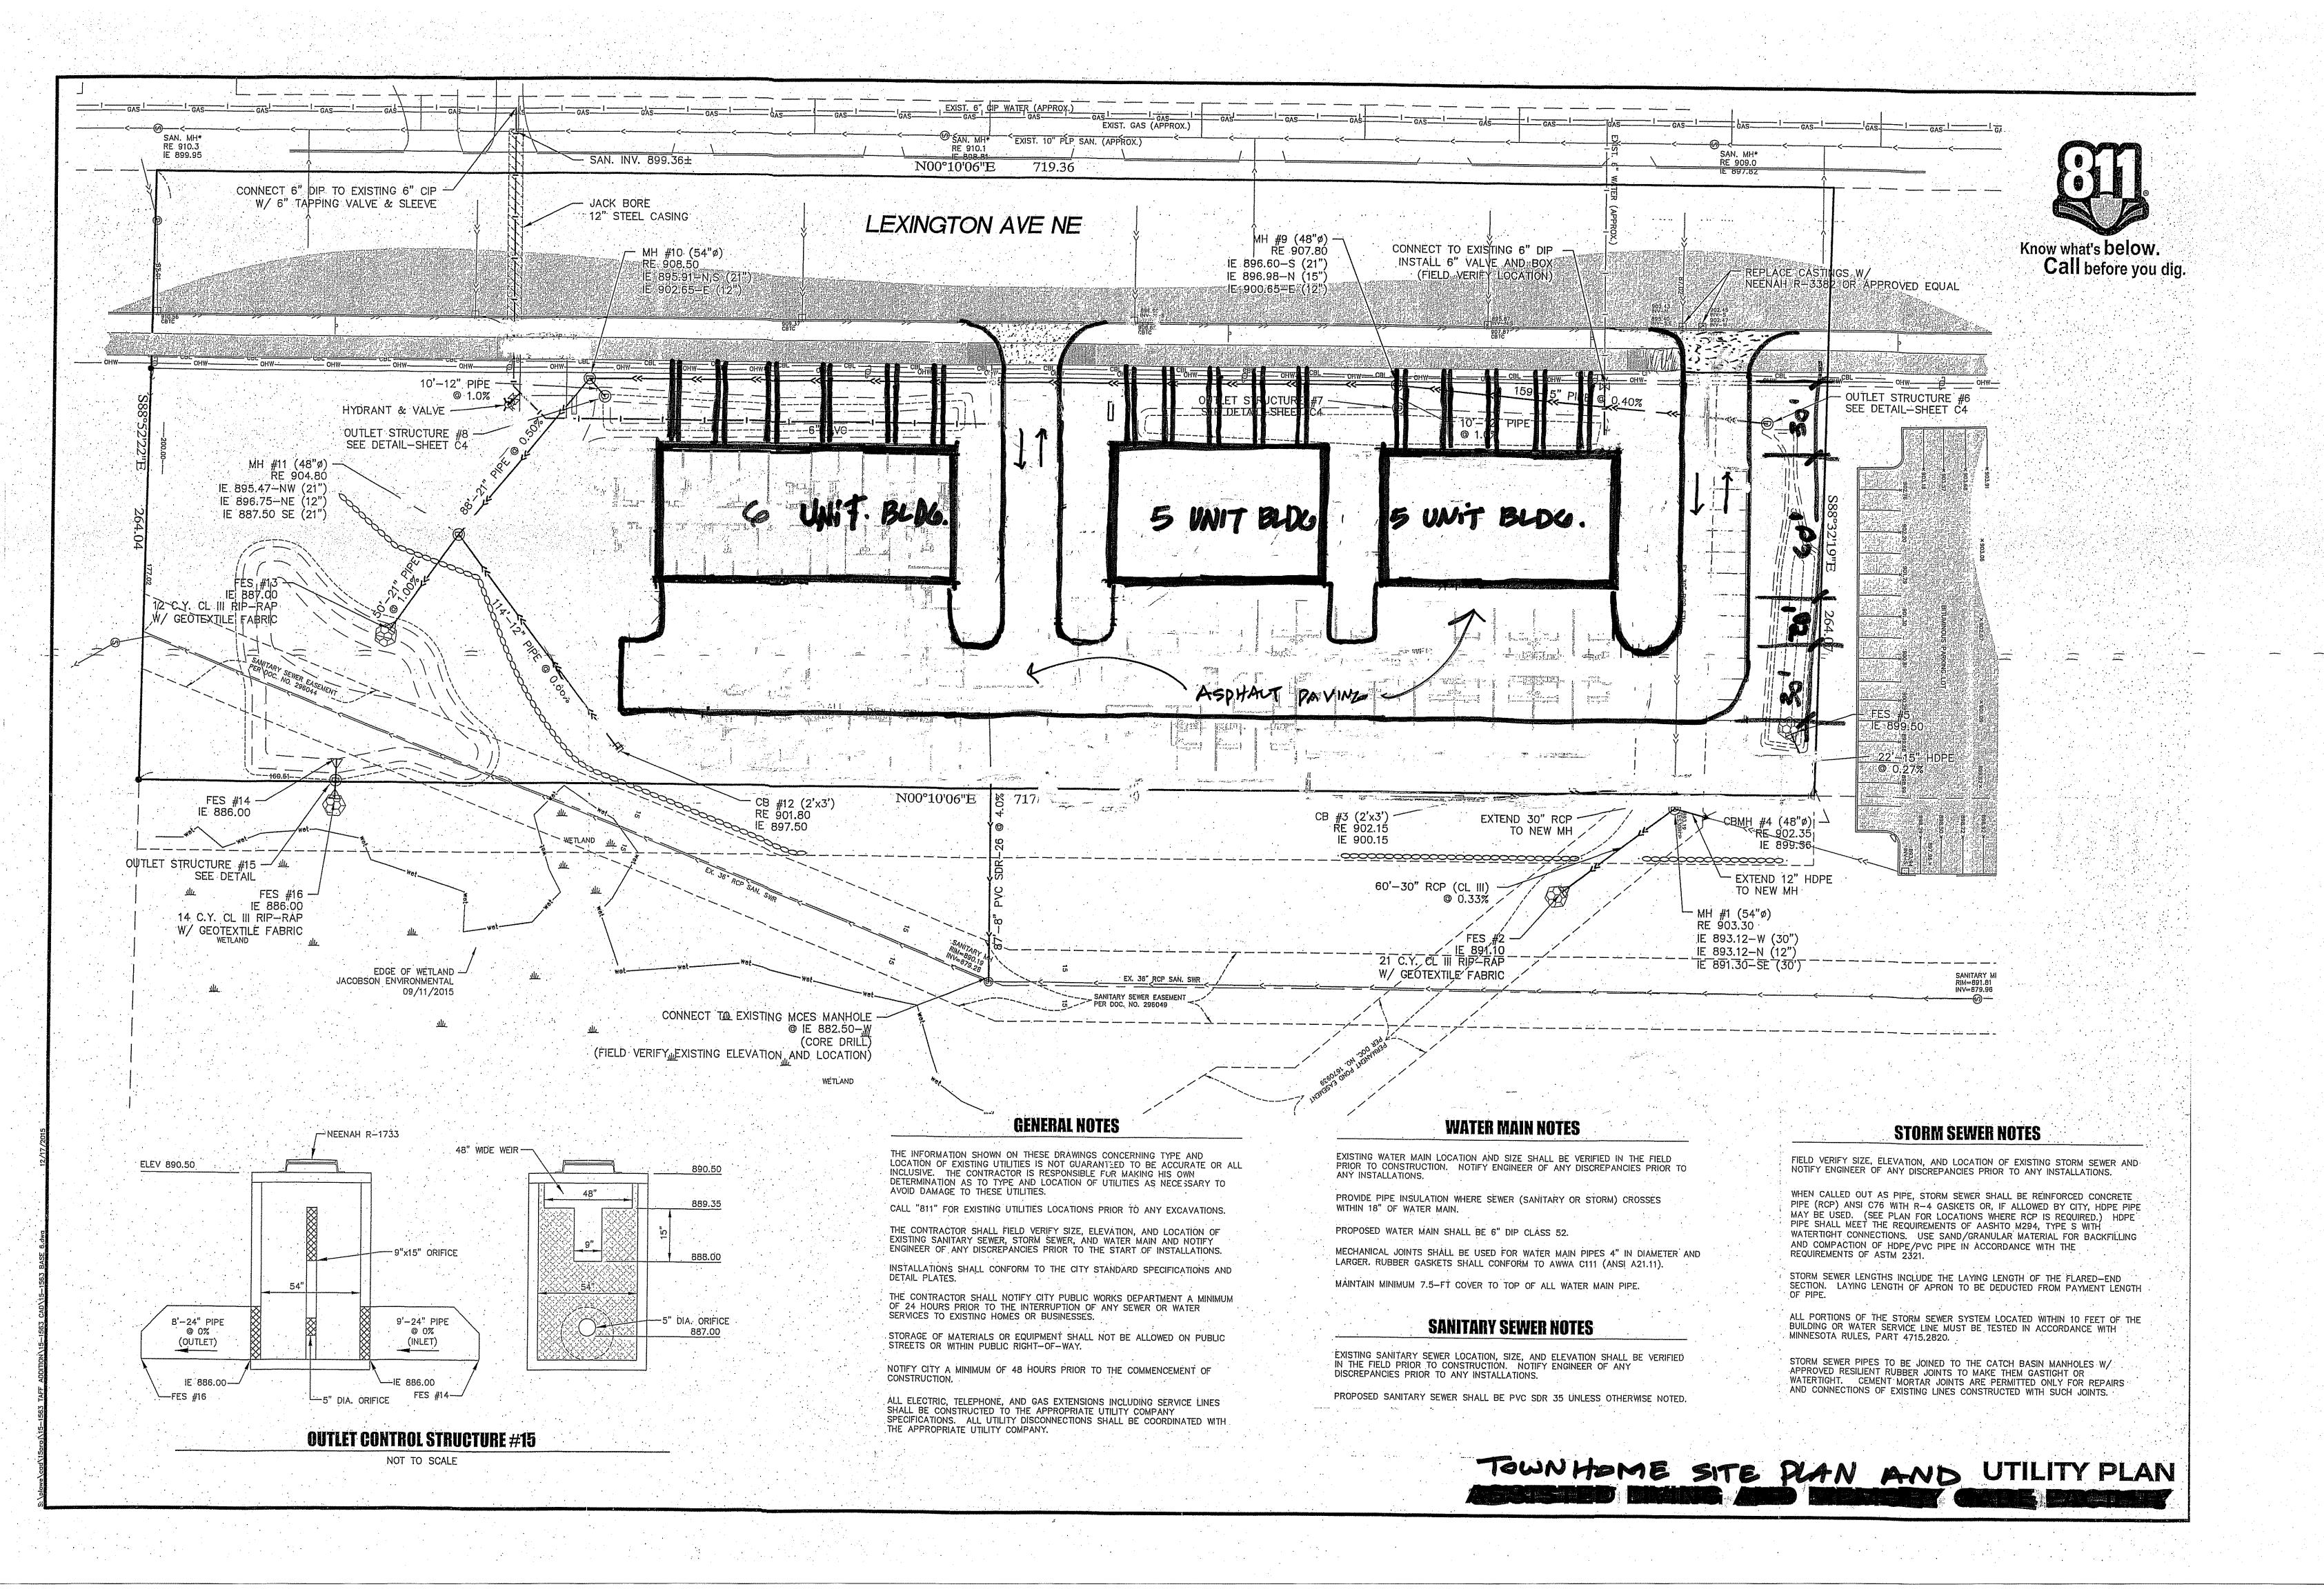

The site layout will remain very similar to our original design for senior housing with only the 2 driveway entrances as originally proposed. Each unit will have a lower level garage in the rear which will contribute to the clean look facing Lexington Avenue.