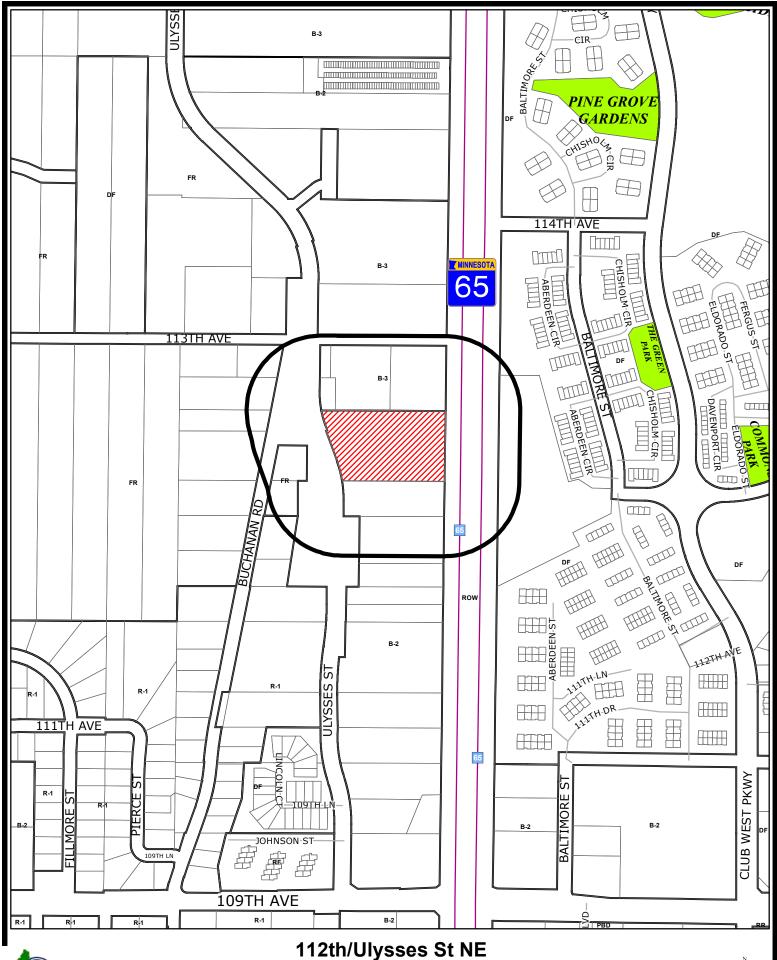

112th/Ulysses St NE
Medical Office Discussion

**BLAINE MOB** 

BLAINE, M

TWIN CITIES ORTHOPEDICS

**L**OUCKS

PLANNING
CIVIL ENGINEERING
LAND SURVEYING
LANDSCAPE ARCHITECTURE
ENVIRONMENTAL

7200 Hemlock Lane, Suite 300 Maple Grove, MN 55369 763.424.5505 www.loucksinc.com