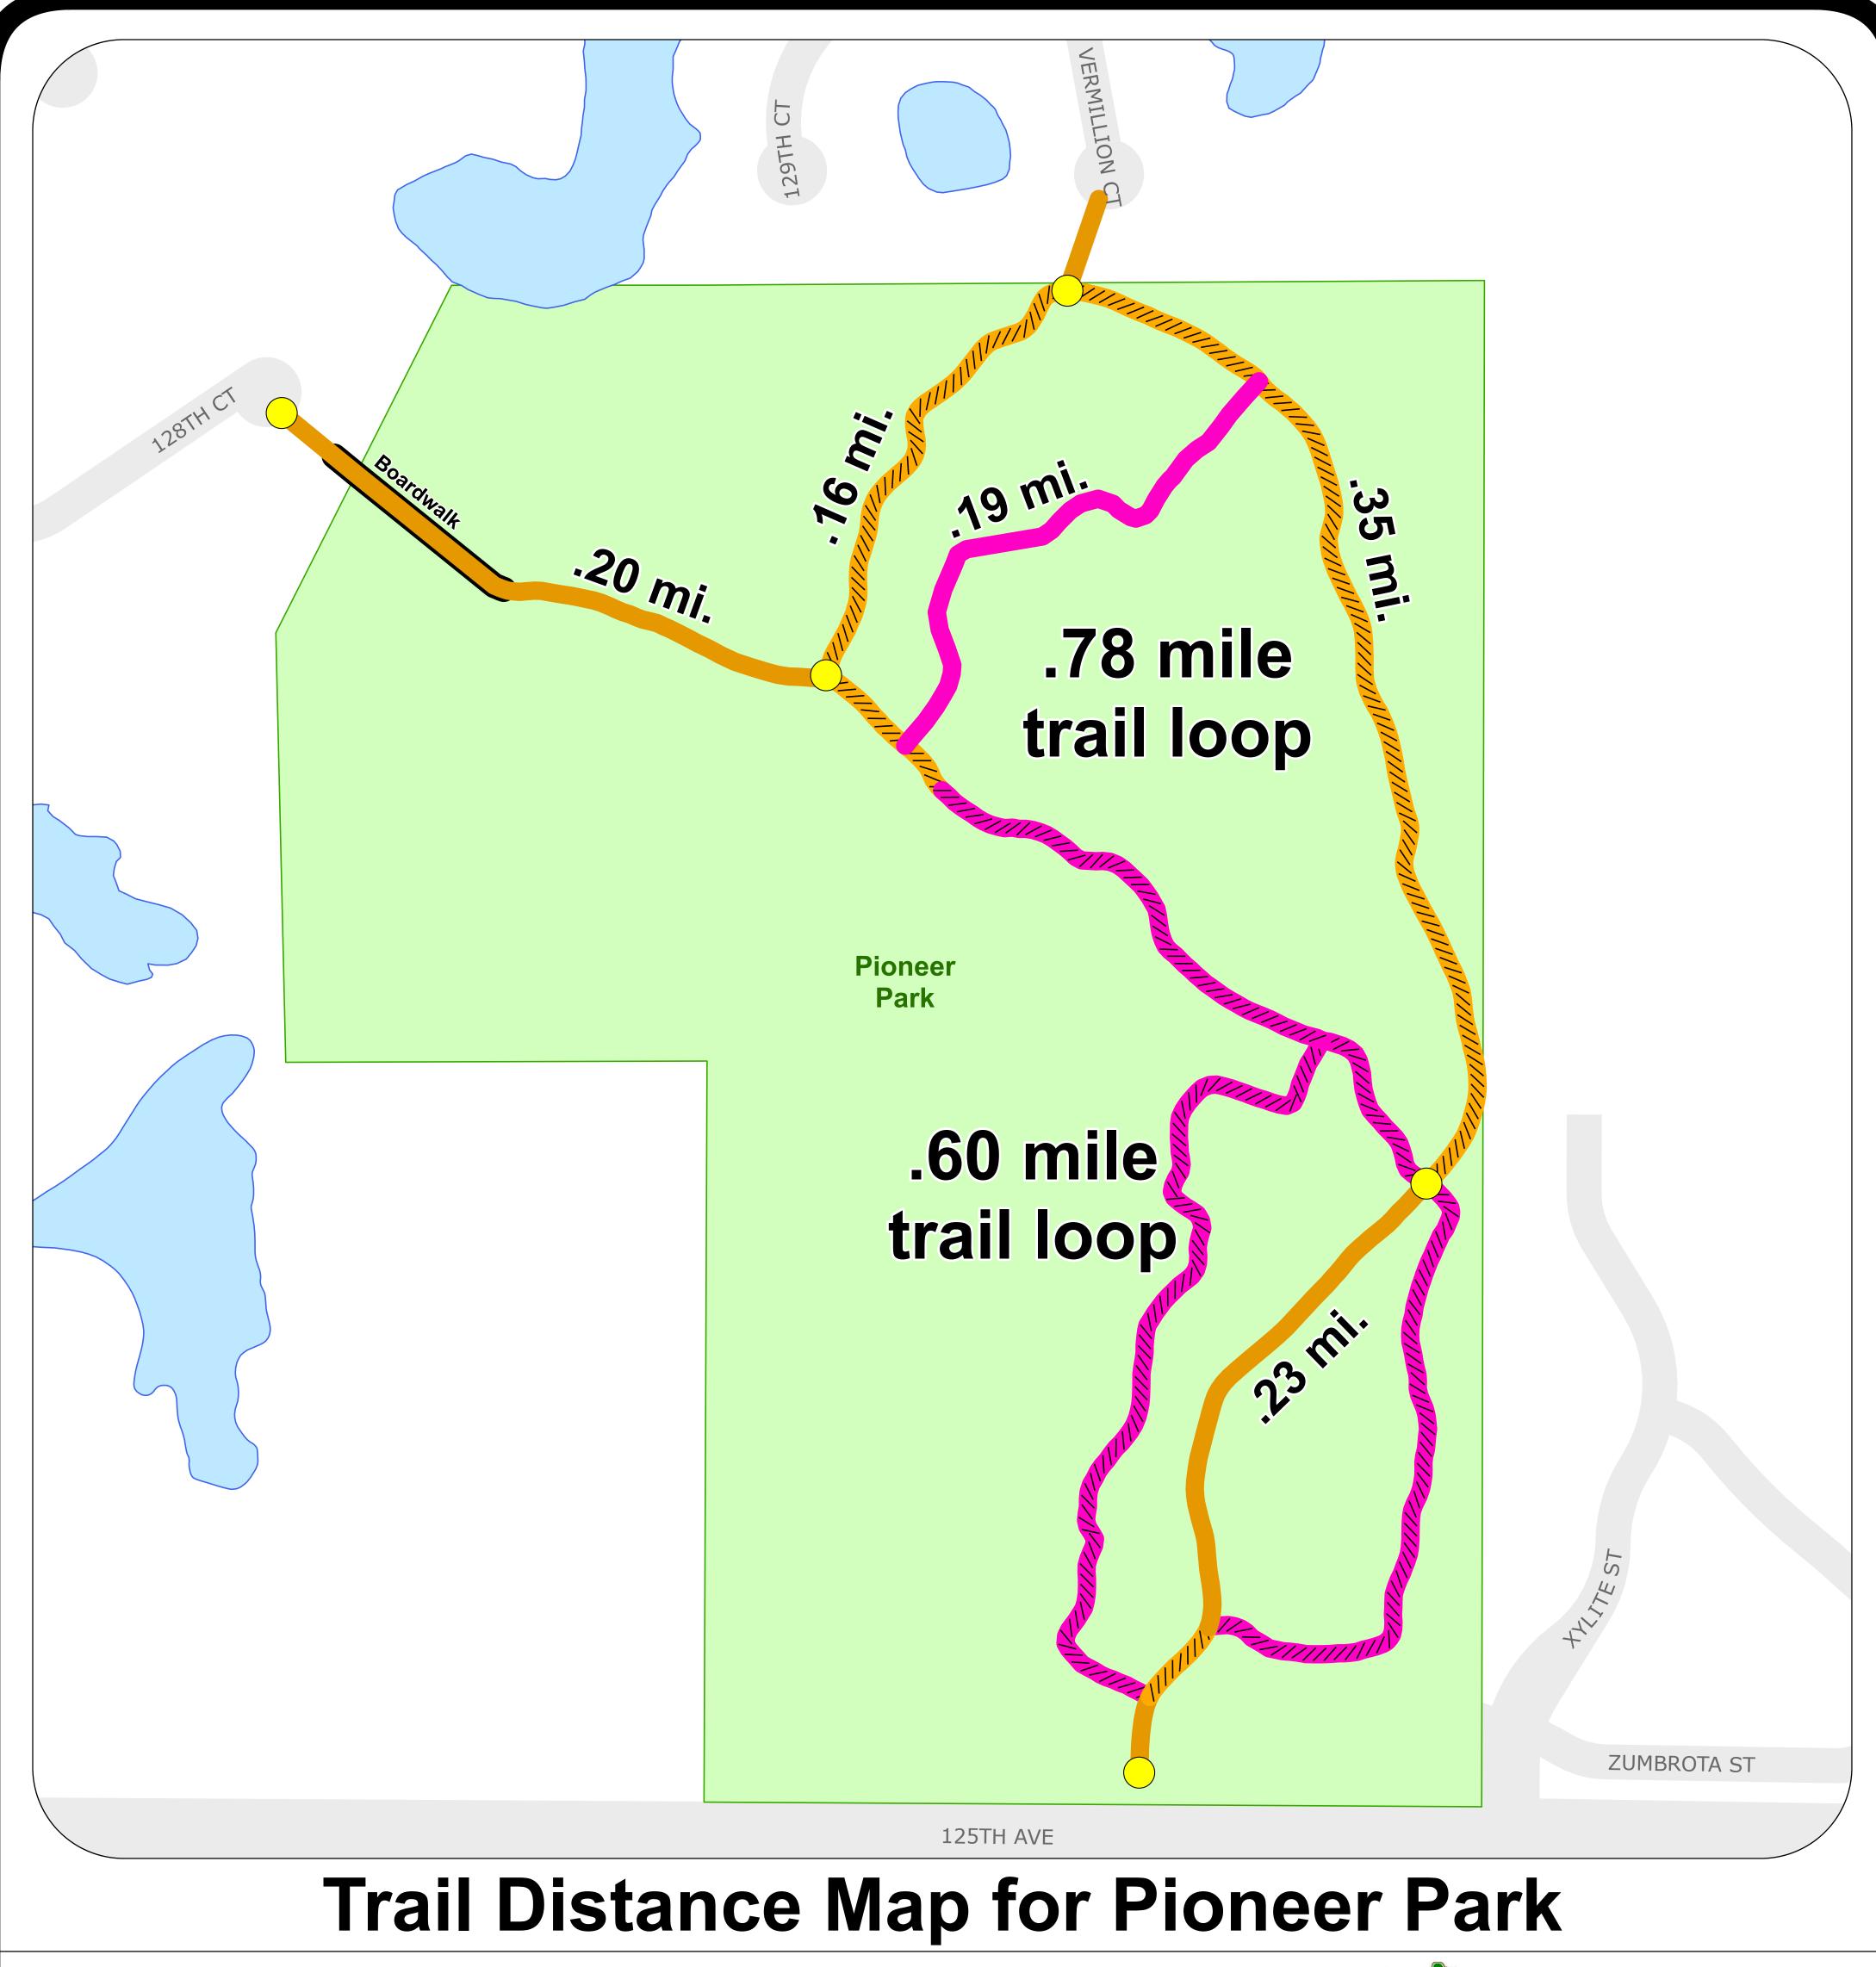

1 150 300

1 1

This map provided by the City of Blaine to guide people in the enjoyment of our trails when walking, running, rolling or biking. Trails and trail loops displayed consist of hard and soft surfaces. Hard surface trails are black top or sidewalk. Soft surface trails are wood chips, soil or sand. Not all surrounding trails are shown. Trail and trail loop distances are approximate.