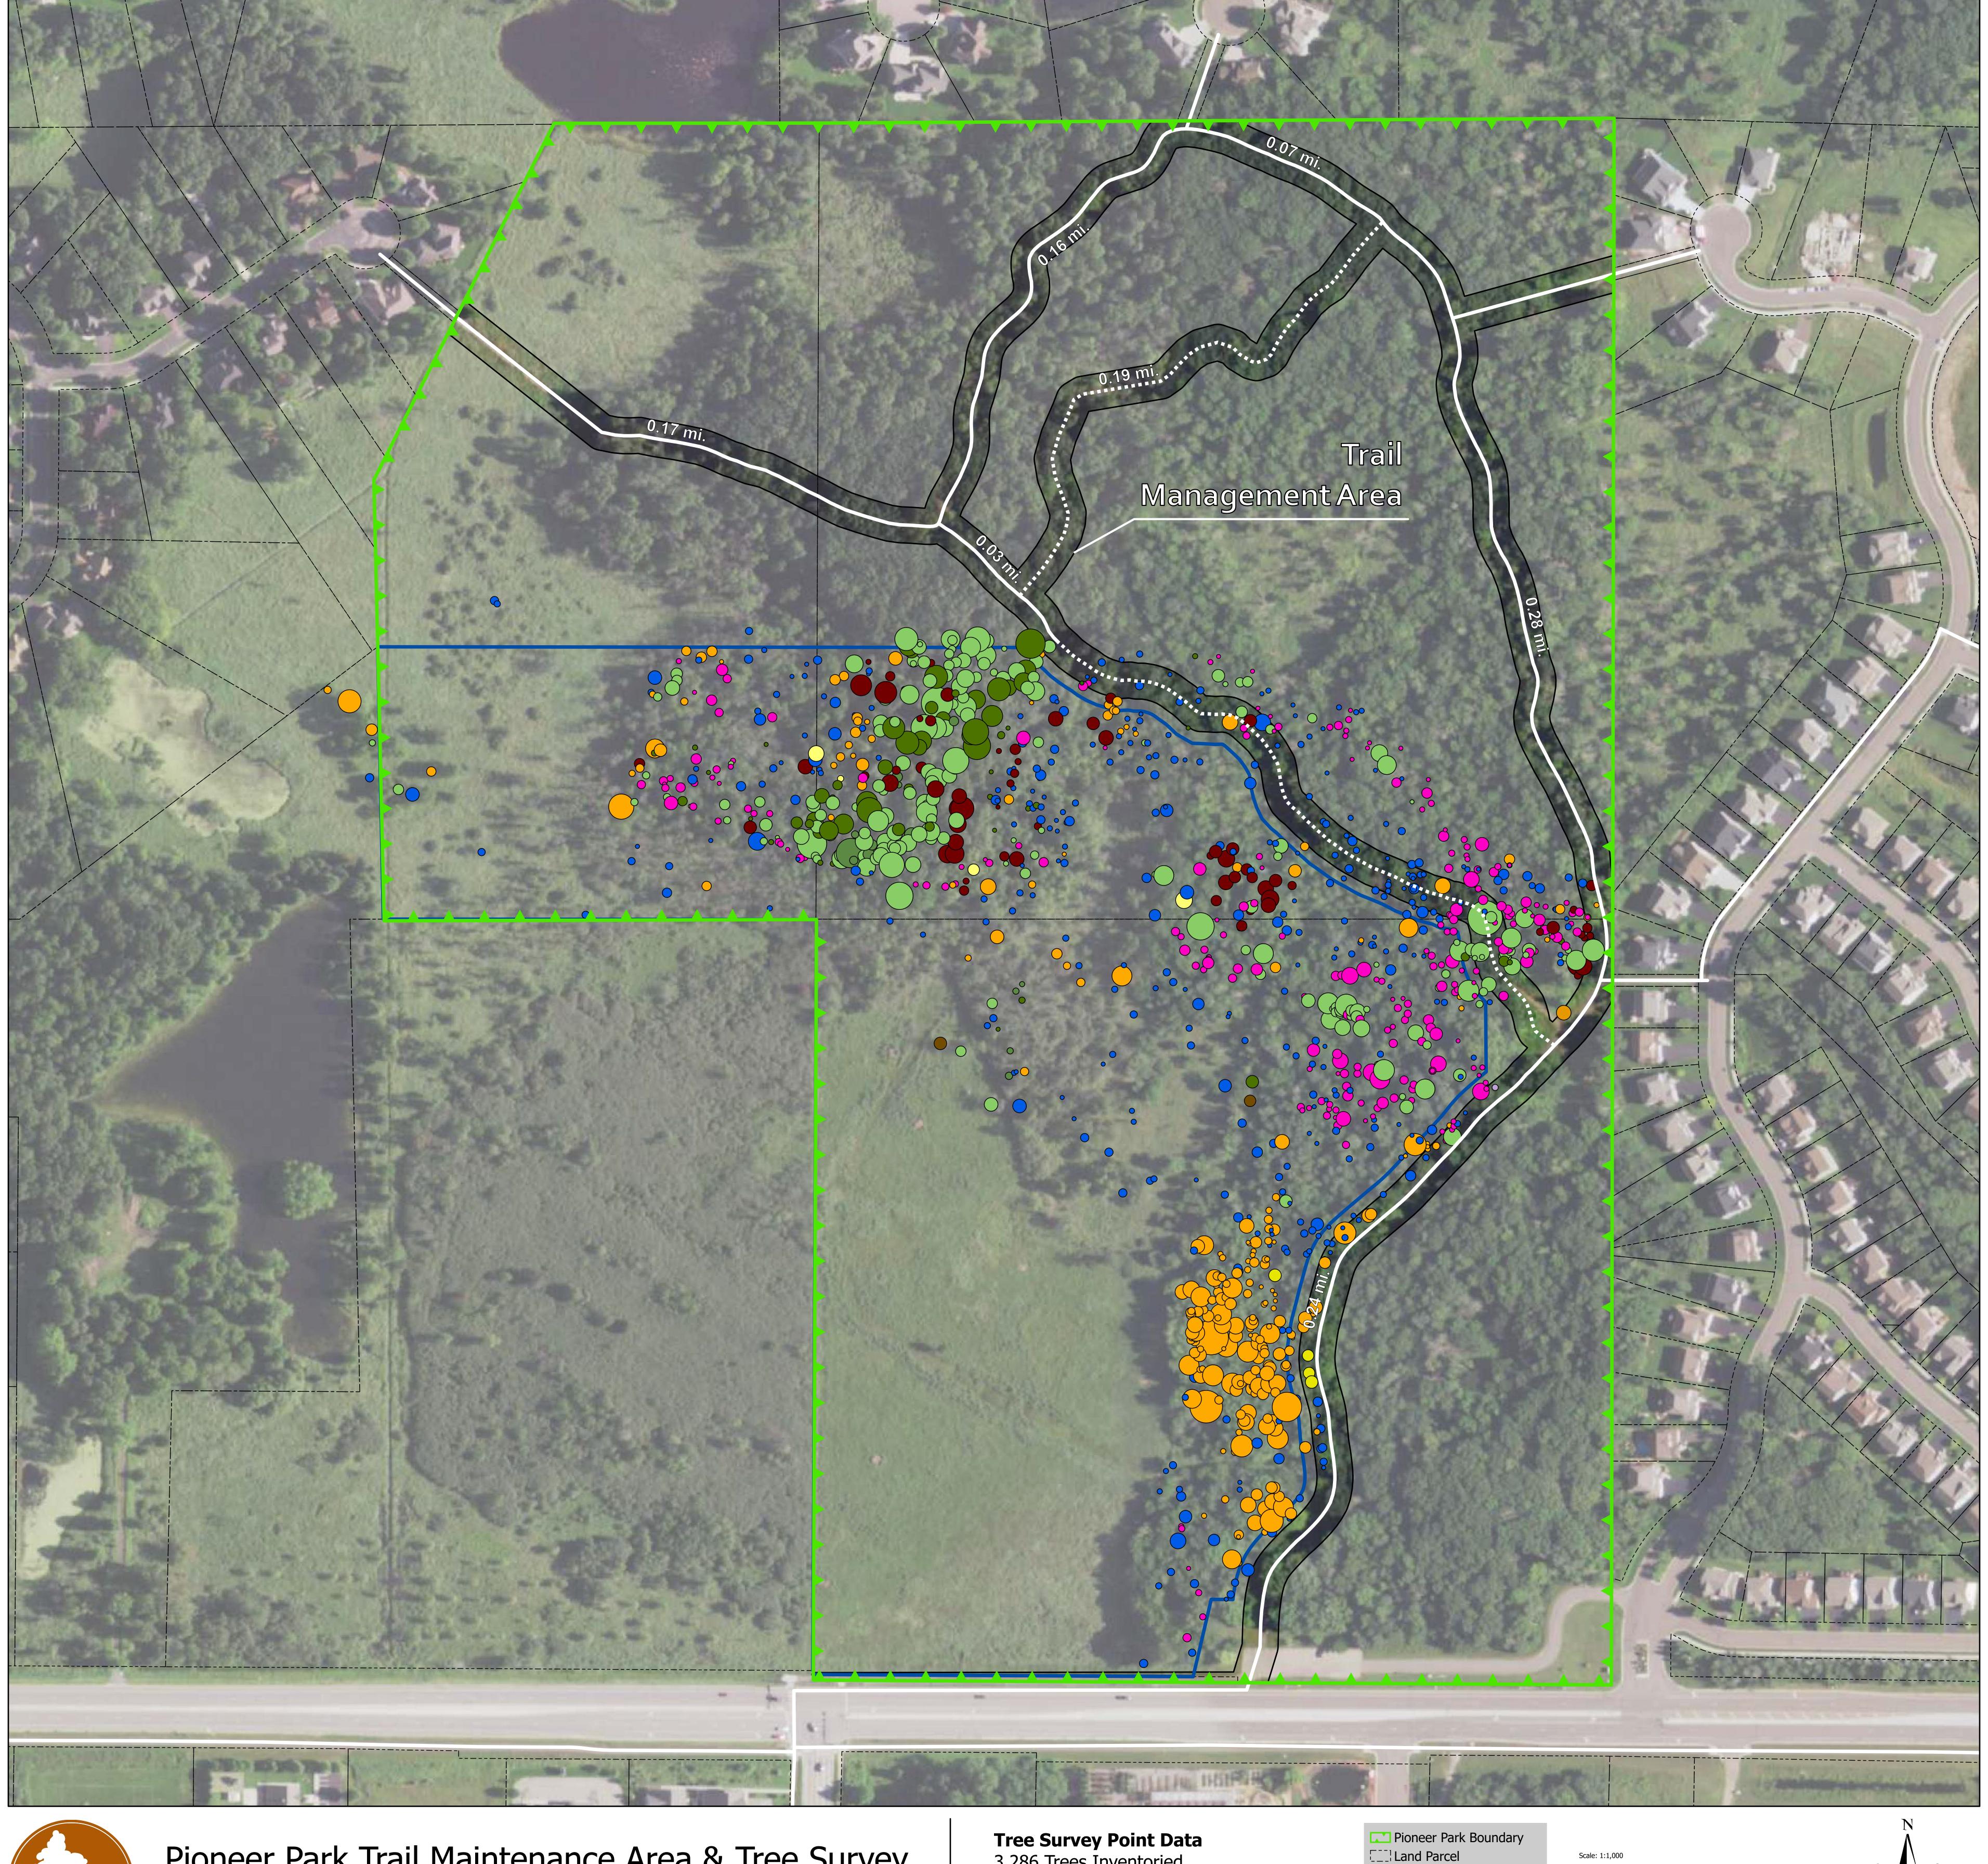

Pioneer Park Trail Maintenance Area & Tree Survey **Unaffected Trees** 

Author: Adam J. Gardner, City of Blaine Minnesota GIS Services

Credits: Farm Service Agency (FSA) of the U.S. Department of Agriculture, Anoka County, .

3,286 Trees Inventoried 6 inch diameter minimum 35 inch diameter maximum Color coded by species (key separate)
Size of point relative to diameter to tree Land Parcel

Soft

☐ Trail Management Area Proposed Restoration Area Trail Surface Type Pavement