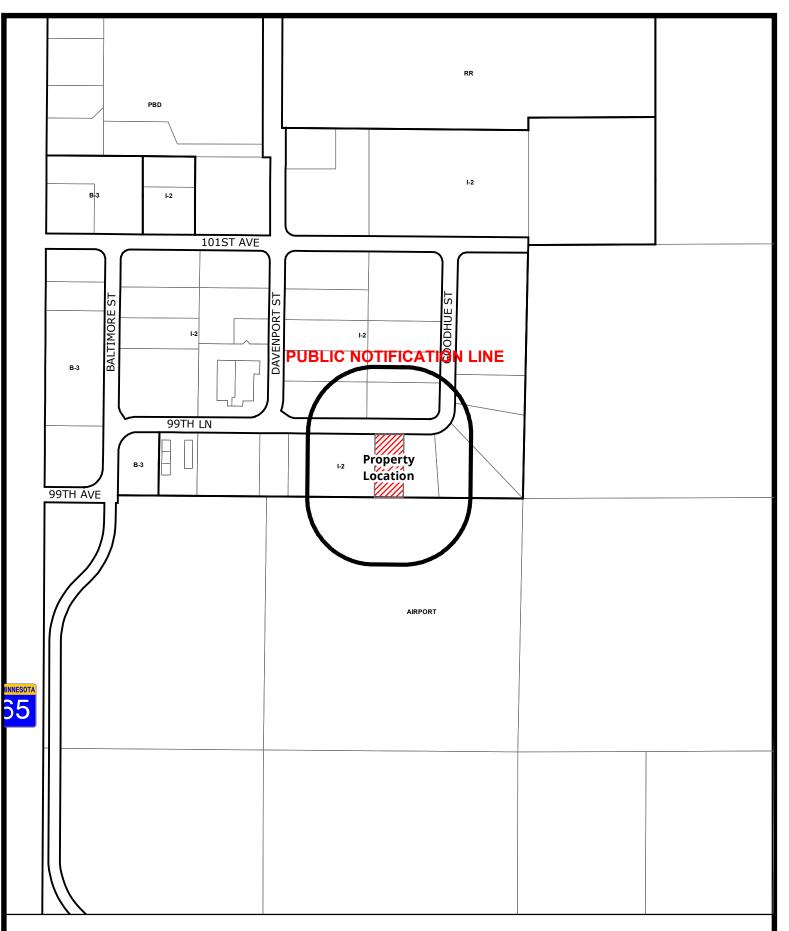

## Case File No. 21-0086 Mystique Auto Sales

Blaine Planning Department / 10801 Town Square Dr NE / Blaine, MN 55449 / (763) 785-6180

1680 Suite 130 will be used for Auto detailing1680 Suite 120 will be for indoor car sales1680 Suite 110 will be body shop1680 Suite 100 will be a rental space

I will be operating 3 divisions of work, Detailing, Car sales and auto body (as I currently do)

Vehicles will be stored inside, every now and then a vehicle might be outside overnight but I choose to keep vehicles inside at night. There will be no vehicle storage.

I do plan on installing a fence as seen in the diagram I have included in this email. This will be something I plan on doing next year.

995 Ave. Green Space 0 NARU C J.J.B.J.S. Suite 130 S 6 acc 6 6 6 Suite 2 0 120 Garbag Suite Suite 100 6 Jeer 0 Space -f109 JENM?