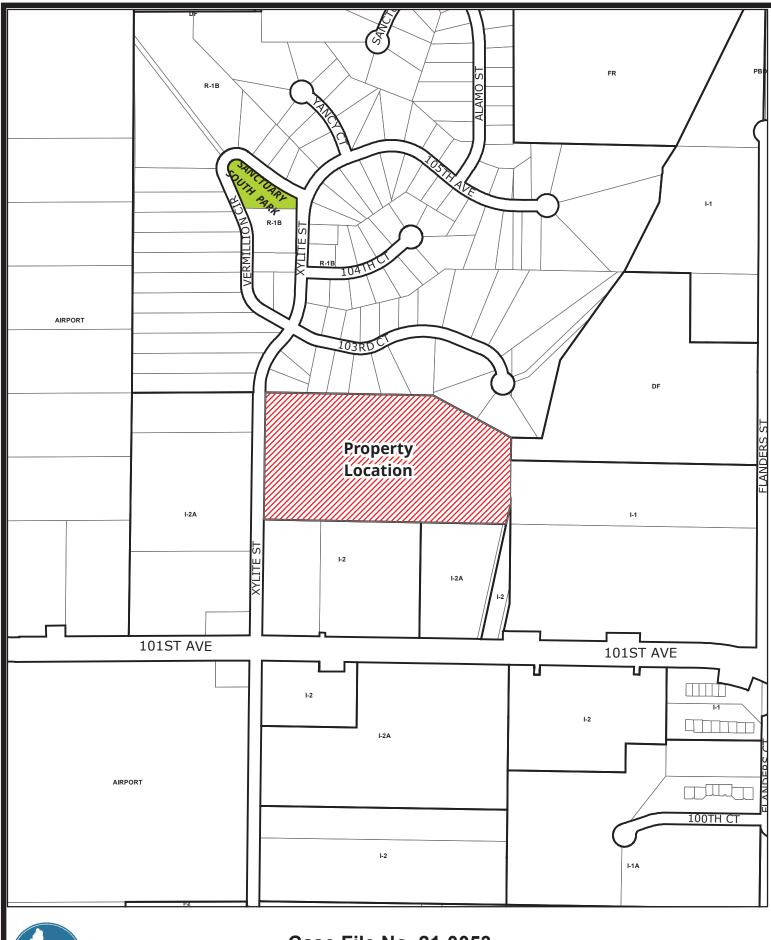

Case File No. 21-0053
The Sanctuary Business Center



## THE SANCTUARY BUSINESS CENTER

City of Blaine County of Anoka Secs. 22 Twp. 31, Rng. 23

| KNOW ALL PERSONS BY THESE PRESENTS: That Opus Development Company, L.L.C., a Delaware limited liability company, owner of the following described property:                                                                                                                                                                                                                                                                                                                                                                                                                                     |
|--------------------------------------------------------------------