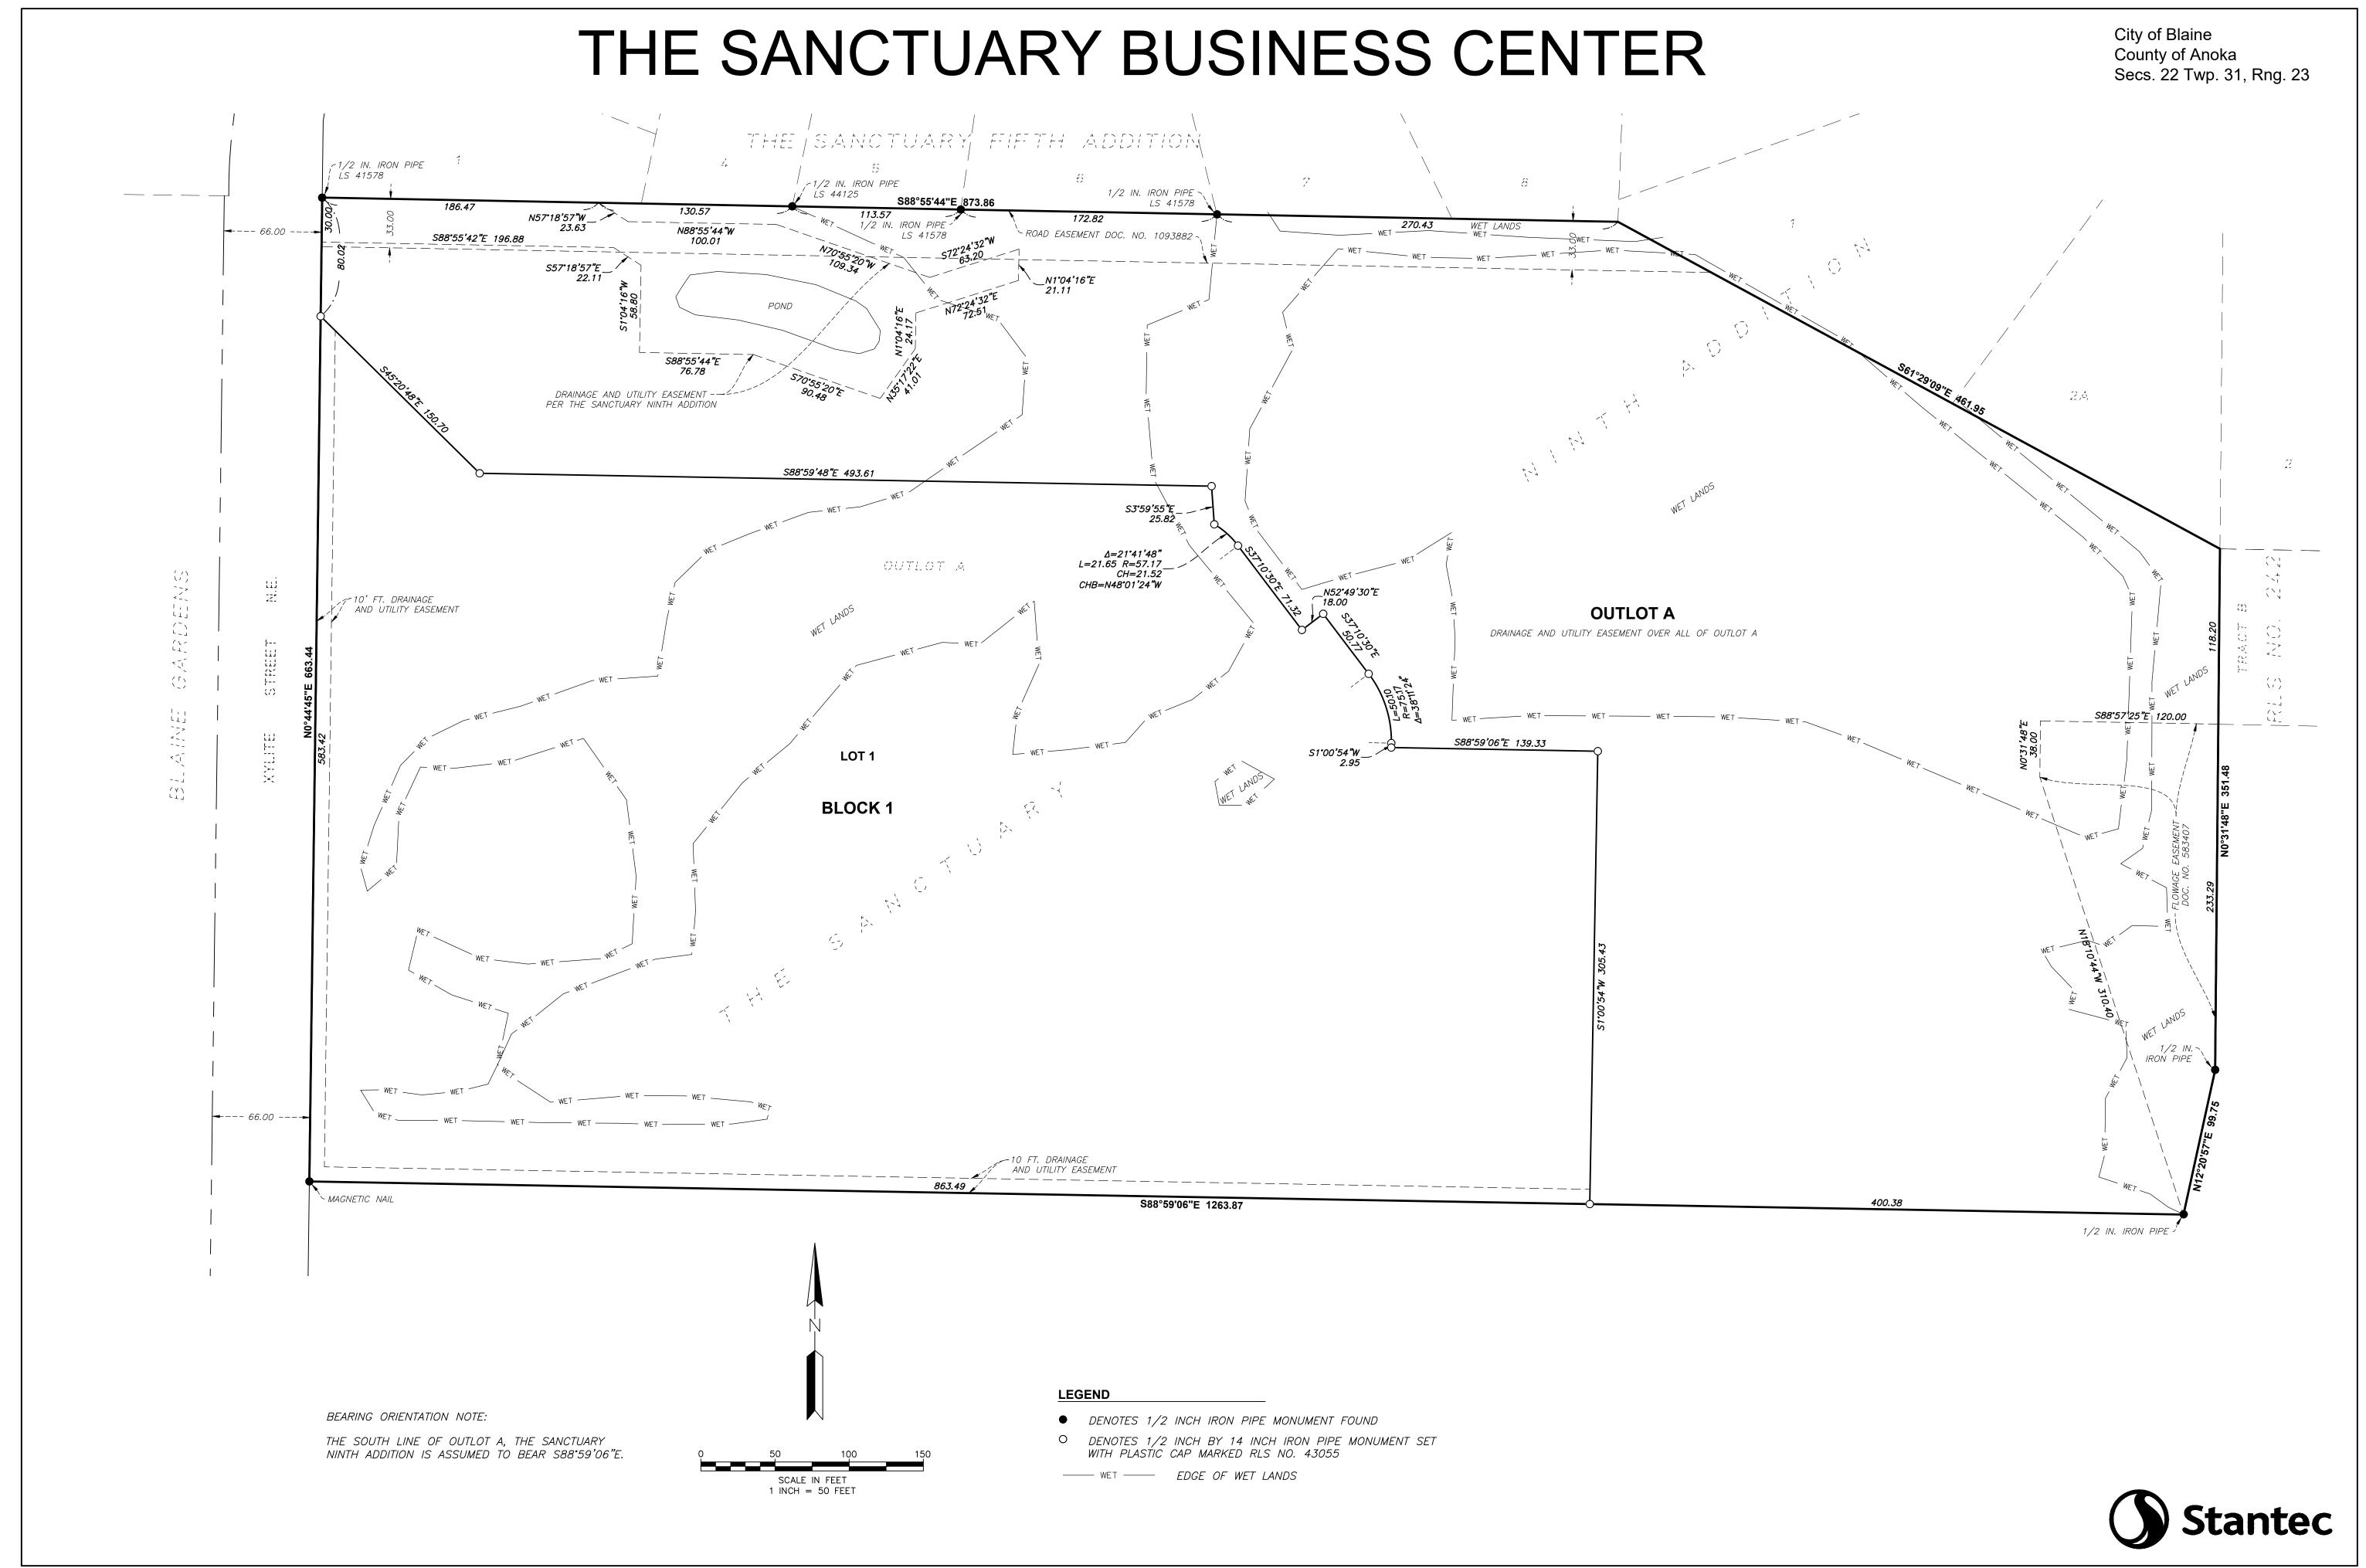

## THE SANCTUARY BUSINESS CENTER

City of Blaine County of Anoka Secs. 22 Twp. 31, Rng. 23

| KNOW ALL PERSONS BY THESE PRESENTS: That Opus Development Company, L.L.C., a Delaware limited liability company, owner of the following described property:                                                                                                                                                                                                                                                                                                                                                                                                                                     |
|-------------------------------------------------------------------------------------------------------------------------------------------------------------------------------------------------------------------------------------------------------------------------------------------------------------------------------------------------------------------------------------------------------------------------------------------------------------------------------------------------------------------------------------------------------------------------------------------------|
| Outlot A, THE SANCTUARY NINTH ADDITION, according to the recorded plat thereof, Anoka County, Minnesota.                                                                                                                                                                                                                                                                                                                                                                                                                                                                                        |
| Has caused the same to be surveyed and platted as THE SANCTUARY BUSINESS CENTER and does hereby dedicate to the public for public use the drainage and utility easements as created by this plat.                                                                                                                                                                                                                                                                                                                                                                                               |
| In witness whereof said Opus Development Company, L.L.C., a Delaware limited liability company, has caused these presents to be signed by its proper officer thisday of, 20                                                                                                                                                                                                                                                                                                                                                                                                                     |
| Opus Development Company, L.L.C.                                                                                                                                                                                                                                                                                                                                                                                                                                                                                                                                                                |
| (Signature, Title)                                                                                                                                                                                                                                                                                                                                                                                                                                                                                                                                                                              |
| STATE OF COUNTY OF                                                                                                                                                                                                                                                                                                                                                                                                                                                                                                                                                                              |
| This instrument was acknowledged before me onby, of Opus Development Company, L.L.C., a Delaware limited liability company.                                                                                                                                                                                                                                                                                                                                                                                                                                                                     |
| (Signature) (Name Printed)                                                                                                                                                                                                                                                                                                                                                                                                                                                                                                                                                                      |
| Notary Public, County,                                                                                                                                                                                                                                                                                                                                                                                                                                                                                                                                                                          |
| My Commission Expires                                                                                                                                                                                                                                                                                                                                                                                                                                                                                                                                                                           |
| SURVEYORS CERTIFICATION                                                                                                                                                                                                                                                                                                                                                                                                                                                                                                                                                                         |
| I Chris Ambourn do hereby certify that this plat was prepared by me or under my direct supervision; that I am a duly Licensed Land Surveyor in the State of Minnesota; that this plat is a correct representation of the boundary survey; that all mathematical data and labels are correctly designated on this plat; that all monuments depicted on this plat have been, or will be correctly set within one year; that all water boundaries and wet lands, as defined in Minnesota Statutes, Section 505.01, Subd. 3, as of the date of this certificate are shown and labeled on this plat. |
| Dated this day of, 20                                                                                                                                                                                                                                                                                                                                                                                                                                                                                                                                                                           |
| Chris Ambourn, Licensed Land Surveyor Minnesota License No. 43055                                                                                                                                                                                                                                                                                                                                                                                                                                                                                                                               |
| STATE OF MINNESOTA COUNTY OF                                                                                                                                                                                                                                                                                                                                                                                                                                                                                                                                                                    |
| This instrument was acknowledged before me on this day of, 20, by Chris Ambourn.                                                                                                                                                                                                                                                                                                                                                                                                                                                                                                                |
| (Signature) (Name Printed)                                                                                                                                                                                                                                                                                                                                                                                                                                                                                                                                                                      |
| Notary Public,County, Minnesota                                                                                                                                                                                                                                                                                                                                                                                                                                                                                                                                                                 |
| My Commission Expires                                                                                                                                                                                                                                                                                                                                                                                                                                                                                                                                                                           |