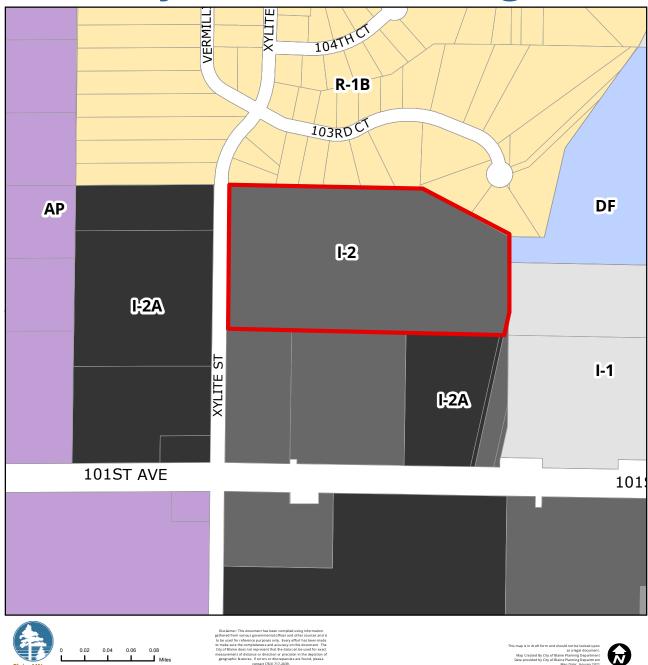

## **Xylite St NE Zoning**

tap is in draft form and should not be looked upon as a liegal document. tap Created By City of Blaine Planning Department ta provided by City of Blaine Planning Department Map Date: January 2021