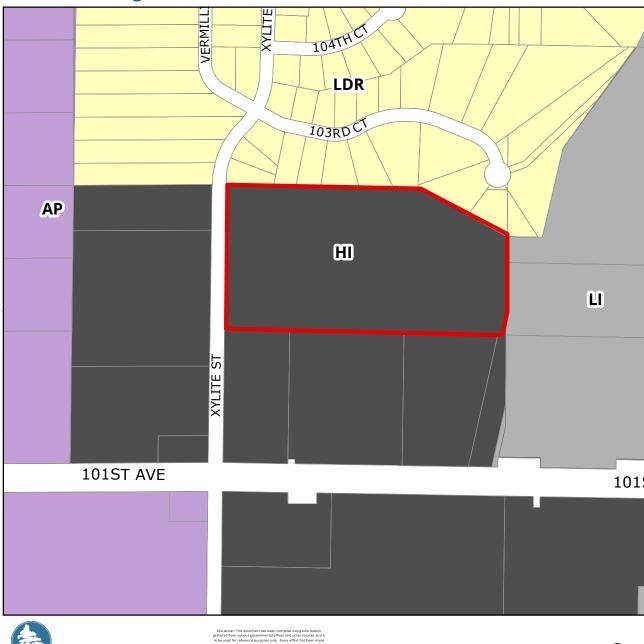

## **Xylite St NE Land Use**

Disclaimer: This document has been compiled using information gathered from various governmental offices and other sources and to be used for reference purposes only. Every effort has been made to be used for reference purposes only. Every effort has been made on make sure the completeness and accuracy on this document. The City of Blaine does not represent that the data can be used for exact measurement of distance or direction or precision in the depiction or geographic hautres. If errors or discrepances are found, please

tap is in draft form and should not be looked upon as a liegal document. tap Created By City of Blaine Planning Department ta provided by City of Blaine Planning Department Map Date: January 2021