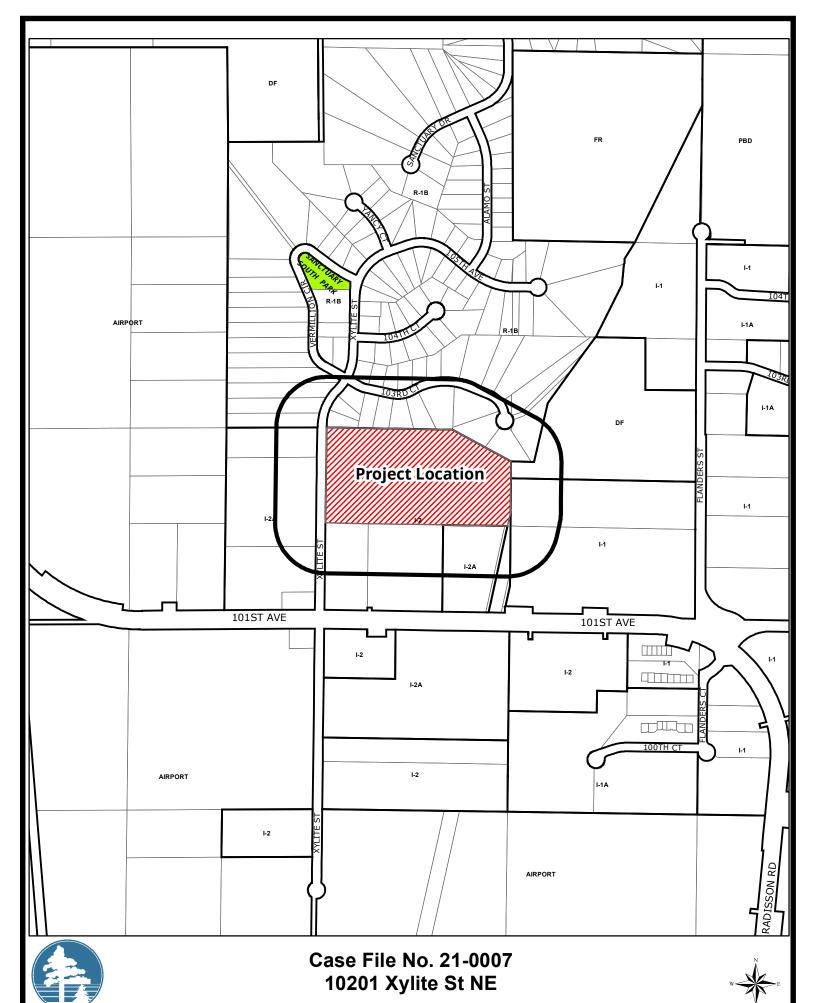

## **Xylite St NE Land Use**

Disclaimer: This document has been compiled using information gathered from various governmental offices and other sources and to be used for reference purposes only. Every effort has been made to be used for reference purposes only. Every effort has been made on make sure the completeness and accuracy on this document. The City of Blaine does not represent that the data can be used for exact measurement of distance or direction or precision in the depiction or geographic hautres. If errors or discrepances are found, please

tap is in draft form and should not be looked upon as a liegal document. tap Created By City of Blaine Planning Department ta provided by City of Blaine Planning Department Map Date: January 2021