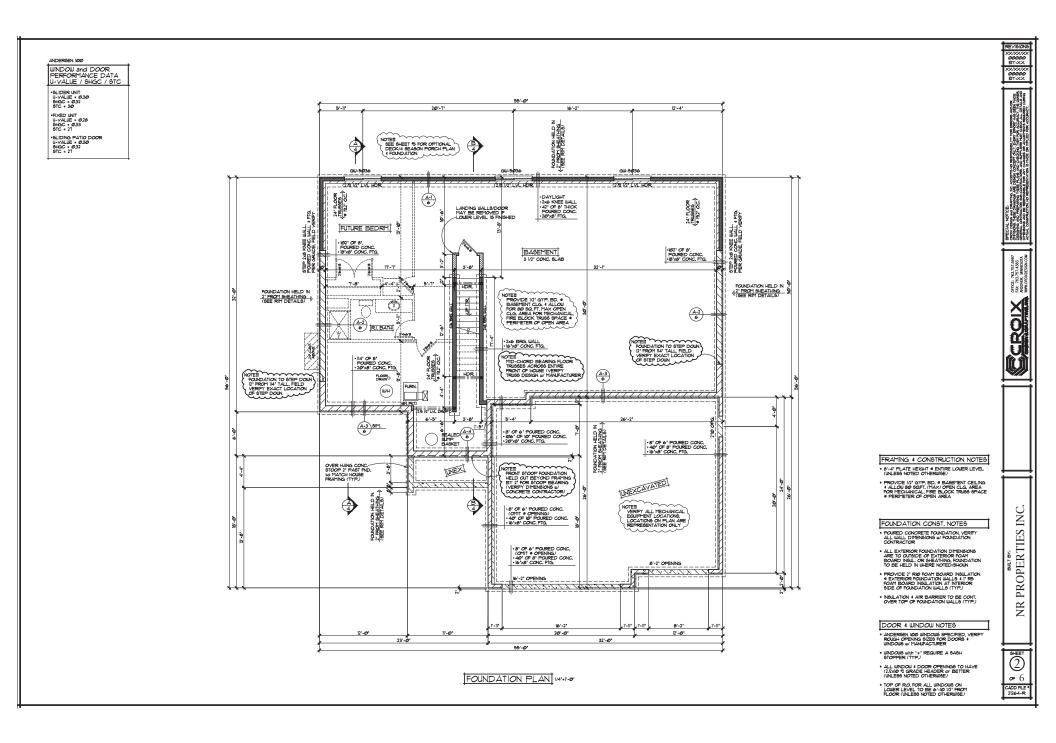

Blaine Planning Department / 10801 Town Square Dr NE / Blaine, MN 55449 / (763) 785-6180

#7345-01

3/8/2022

**RE: Radisson Hills** 

To whom it may concern:

We are happy to provide you with a new development concept, Radisson Hills. The site will be 30 lots in total. The southern lots will be built off the existing 120<sup>th</sup> Ave Ne. The properties will be split entry style homes to mirror the elevation of those across the street on the south side. The northern lots will provide rambler, 2 story larger lots to support a larger footprint. The cul-de-sac lots will be larger, partially wooded, and private. The homes in the development will capture multiple price points and finishes. It will be nice to add a blend of homes into the existing older community and tree coverage. Please see the four plans that fit the needs of our Blaine Families.