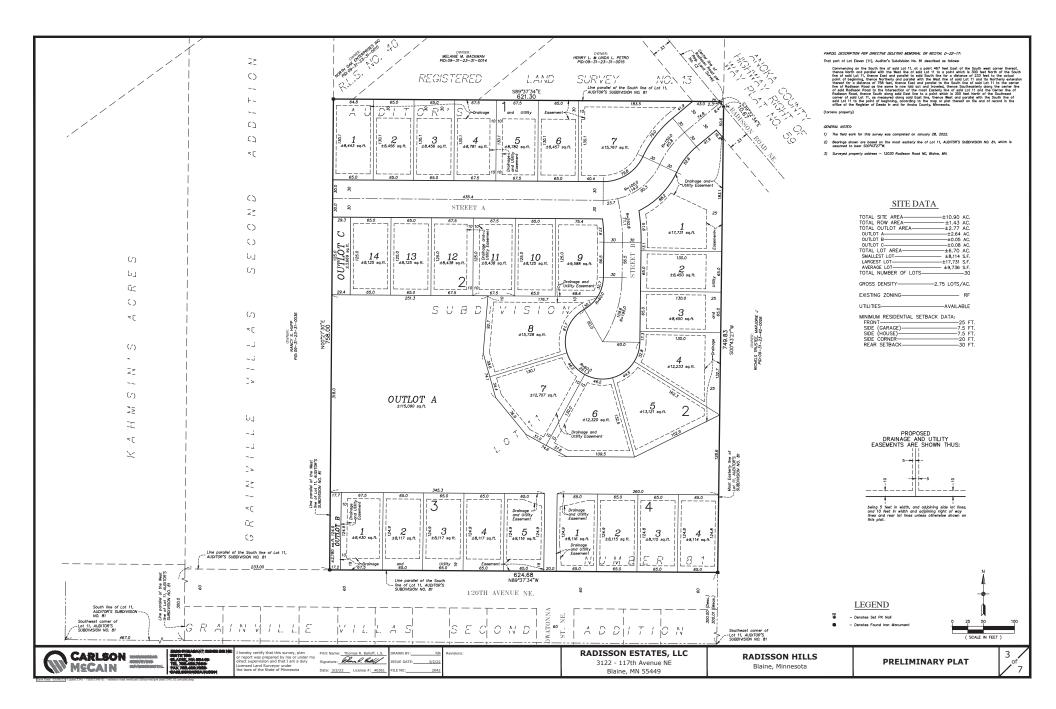

Blaine Planning Department / 10801 Town Square Dr NE / Blaine, MN 55449 / (763) 785-6180

#7345-01

3/8/2022

**RE: Radisson Hills** 

To whom it may concern:

We are happy to provide you with a new development concept, Radisson Hills. The site will be 30 lots in total. The southern lots will be built off the existing 120<sup>th</sup> Ave Ne. The properties will be split entry style homes to mirror the elevation of those across the street on the south side. The northern lots will provide rambler, 2 story larger lots to support a larger footprint. The cul-de-sac lots will be larger, partially wooded, and private. The homes in the development will capture multiple price points and finishes. It will be nice to add a blend of homes into the existing older community and tree coverage. Please see the four plans that fit the needs of our Blaine Families.