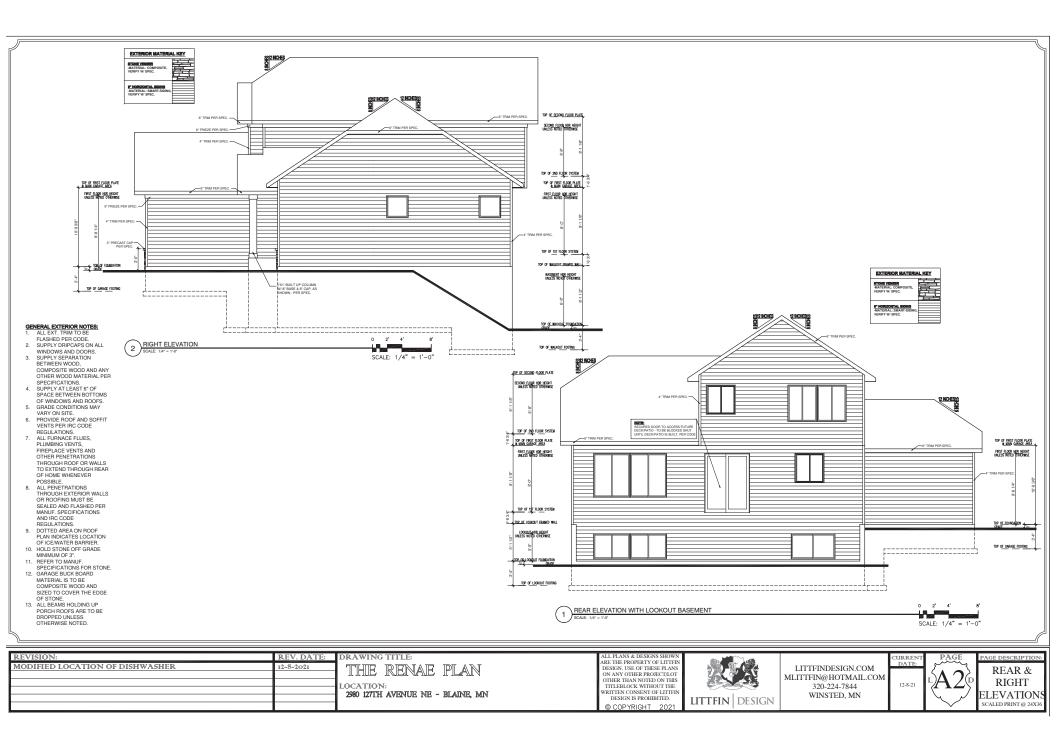

Blaine Planning Department / 10801 Town Square Dr NE / Blaine, MN 55449 / (763) 785-6180

#7345-01

3/8/2022

**RE: Radisson Hills** 

To whom it may concern:

We are happy to provide you with a new development concept, Radisson Hills. The site will be 30 lots in total. The southern lots will be built off the existing 120<sup>th</sup> Ave Ne. The properties will be split entry style homes to mirror the elevation of those across the street on the south side. The northern lots will provide rambler, 2 story larger lots to support a larger footprint. The cul-de-sac lots will be larger, partially wooded, and private. The homes in the development will capture multiple price points and finishes. It will be nice to add a blend of homes into the existing older community and tree coverage. Please see the four plans that fit the needs of our Blaine Families.