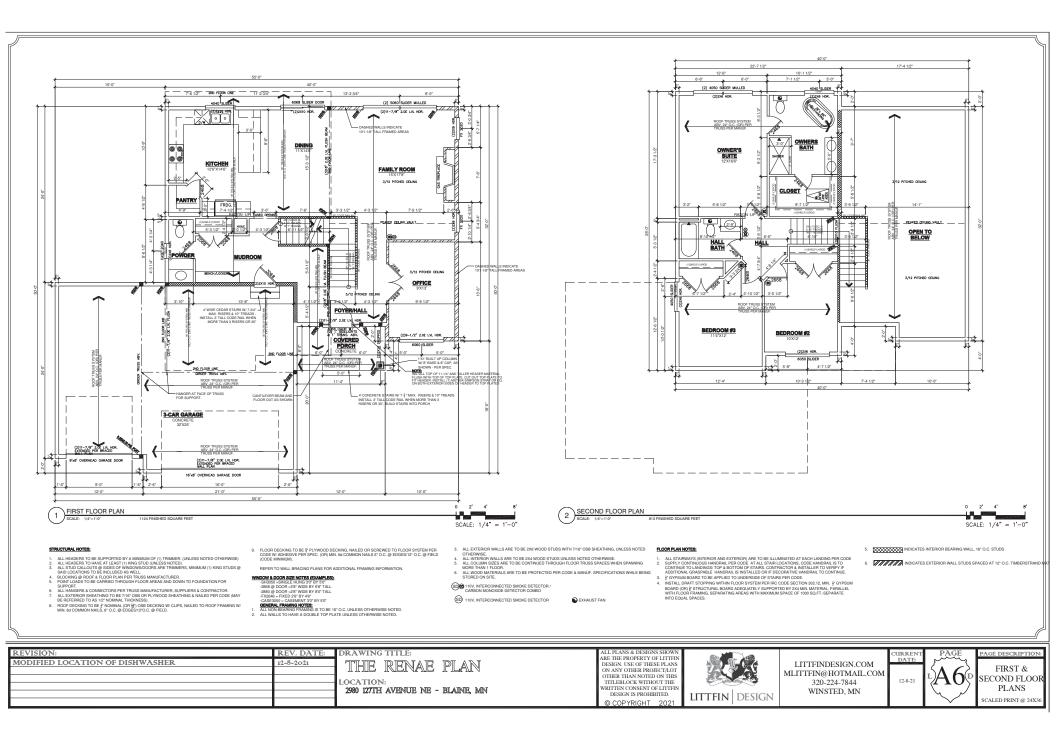

Blaine Planning Department / 10801 Town Square Dr NE / Blaine, MN 55449 / (763) 785-6180

#7345-01

3/8/2022

**RE: Radisson Hills** 

To whom it may concern:

We are happy to provide you with a new development concept, Radisson Hills. The site will be 30 lots in total. The southern lots will be built off the existing 120<sup>th</sup> Ave Ne. The properties will be split entry style homes to mirror the elevation of those across the street on the south side. The northern lots will provide rambler, 2 story larger lots to support a larger footprint. The cul-de-sac lots will be larger, partially wooded, and private. The homes in the development will capture multiple price points and finishes. It will be nice to add a blend of homes into the existing older community and tree coverage. Please see the four plans that fit the needs of our Blaine Families.