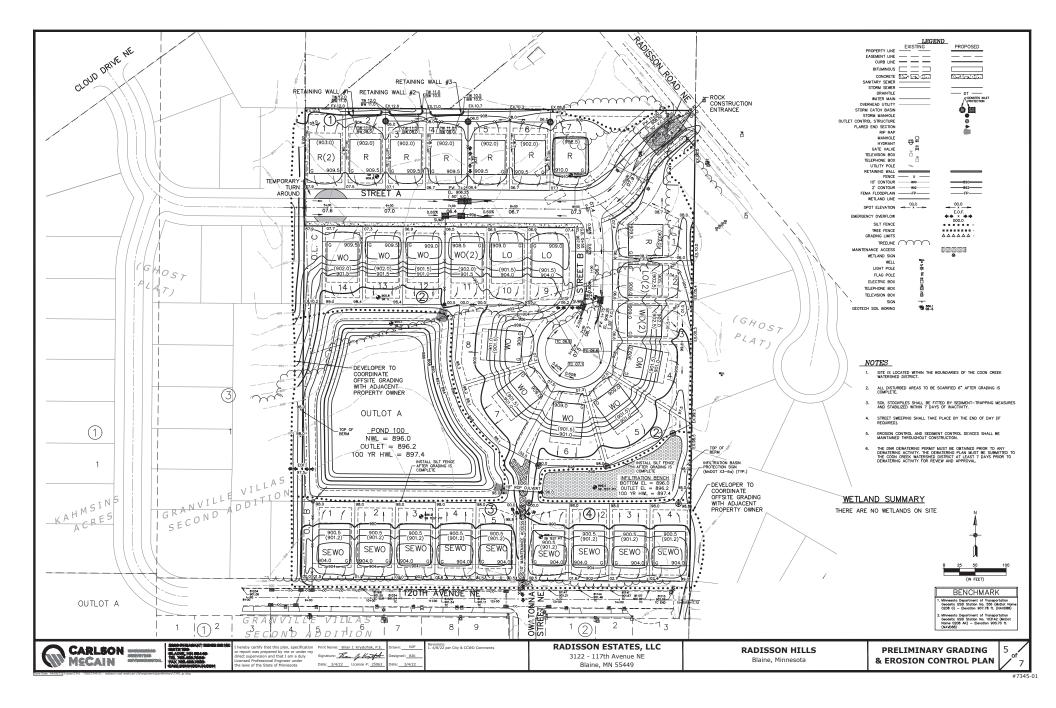

Blaine Planning Department / 10801 Town Square Dr NE / Blaine, MN 55449 / (763) 785-6180

#7345-01

3/8/2022

**RE: Radisson Hills** 

To whom it may concern:

We are happy to provide you with a new development concept, Radisson Hills. The site will be 30 lots in total. The southern lots will be built off the existing 120<sup>th</sup> Ave Ne. The properties will be split entry style homes to mirror the elevation of those across the street on the south side. The northern lots will provide rambler, 2 story larger lots to support a larger footprint. The cul-de-sac lots will be larger, partially wooded, and private. The homes in the development will capture multiple price points and finishes. It will be nice to add a blend of homes into the existing older community and tree coverage. Please see the four plans that fit the needs of our Blaine Families.