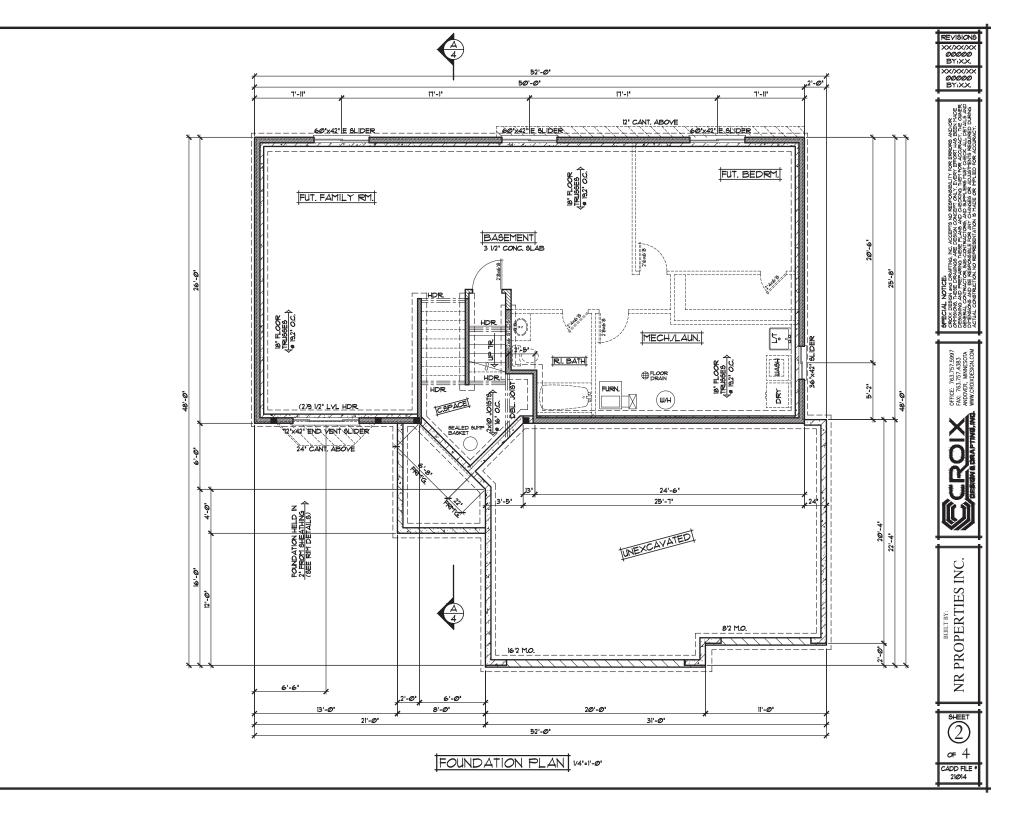

Blaine Planning Department / 10801 Town Square Dr NE / Blaine, MN 55449 / (763) 785-6180

#7345-01

3/8/2022

**RE: Radisson Hills** 

To whom it may concern:

We are happy to provide you with a new development concept, Radisson Hills. The site will be 30 lots in total. The southern lots will be built off the existing 120<sup>th</sup> Ave Ne. The properties will be split entry style homes to mirror the elevation of those across the street on the south side. The northern lots will provide rambler, 2 story larger lots to support a larger footprint. The cul-de-sac lots will be larger, partially wooded, and private. The homes in the development will capture multiple price points and finishes. It will be nice to add a blend of homes into the existing older community and tree coverage. Please see the four plans that fit the needs of our Blaine Families.