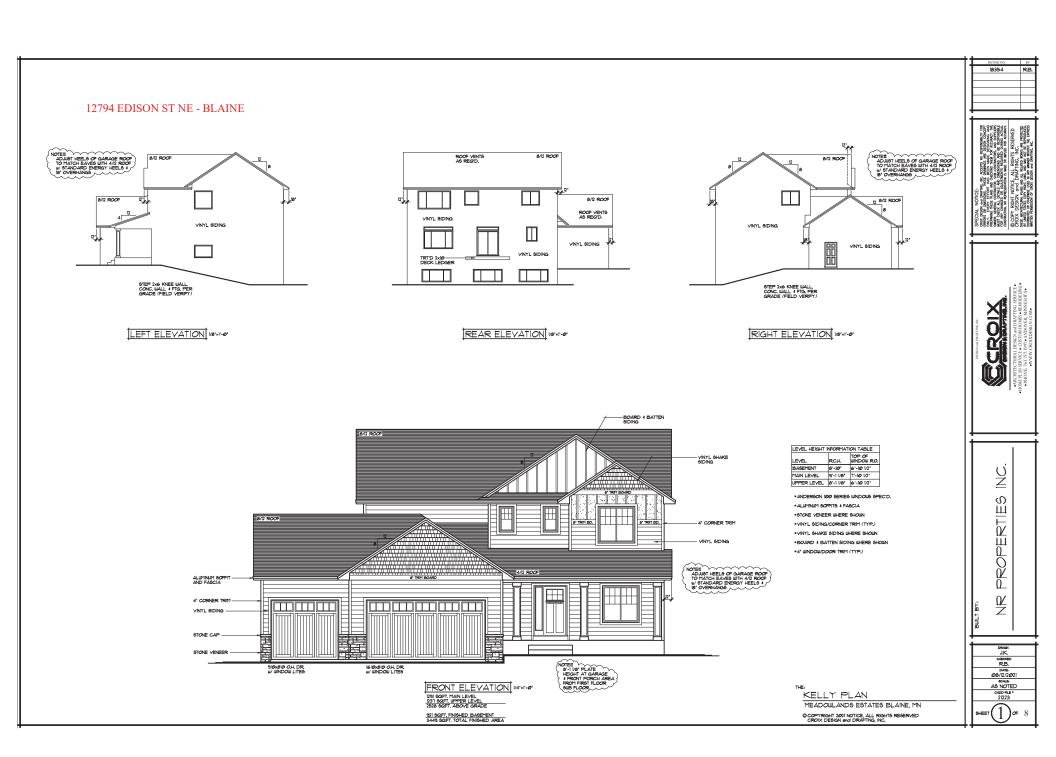

Blaine Planning Department / 10801 Town Square Dr NE / Blaine, MN 55449 / (763) 785-6180

#7345-01

3/8/2022

**RE: Radisson Hills** 

To whom it may concern:

We are happy to provide you with a new development concept, Radisson Hills. The site will be 30 lots in total. The southern lots will be built off the existing 120<sup>th</sup> Ave Ne. The properties will be split entry style homes to mirror the elevation of those across the street on the south side. The northern lots will provide rambler, 2 story larger lots to support a larger footprint. The cul-de-sac lots will be larger, partially wooded, and private. The homes in the development will capture multiple price points and finishes. It will be nice to add a blend of homes into the existing older community and tree coverage. Please see the four plans that fit the needs of our Blaine Families.