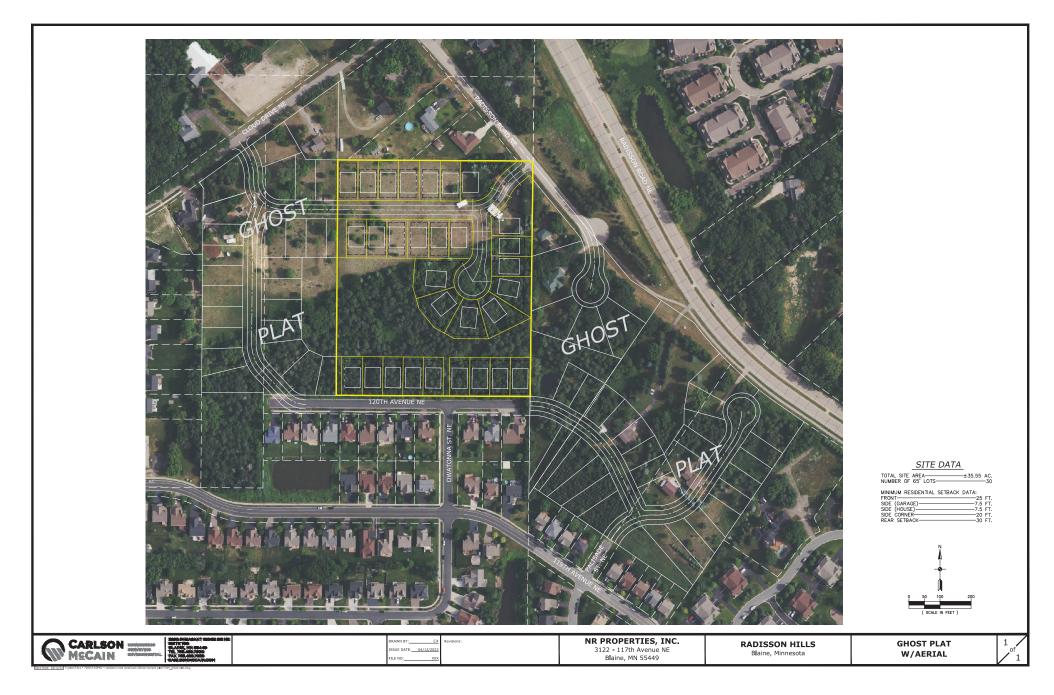

Blaine Planning Department / 10801 Town Square Dr NE / Blaine, MN 55449 / (763) 785-6180

#7345-01

3/8/2022

**RE: Radisson Hills** 

To whom it may concern:

We are happy to provide you with a new development concept, Radisson Hills. The site will be 30 lots in total. The southern lots will be built off the existing 120<sup>th</sup> Ave Ne. The properties will be split entry style homes to mirror the elevation of those across the street on the south side. The northern lots will provide rambler, 2 story larger lots to support a larger footprint. The cul-de-sac lots will be larger, partially wooded, and private. The homes in the development will capture multiple price points and finishes. It will be nice to add a blend of homes into the existing older community and tree coverage. Please see the four plans that fit the needs of our Blaine Families.