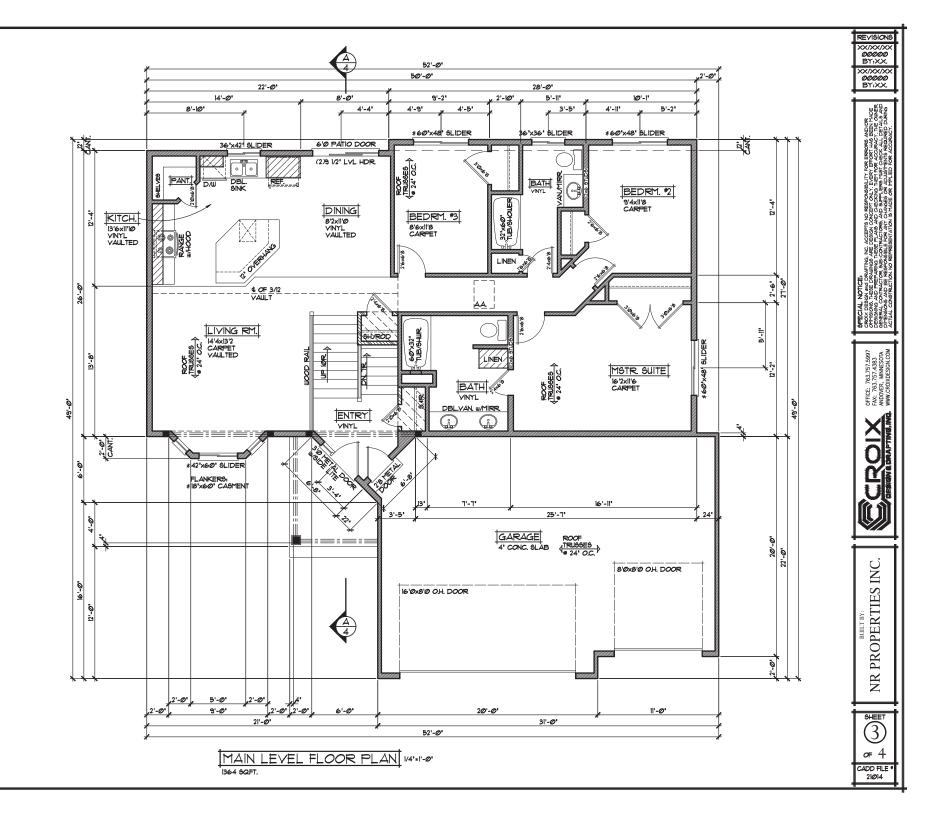

Blaine Planning Department / 10801 Town Square Dr NE / Blaine, MN 55449 / (763) 785-6180

#7345-01

3/8/2022

**RE: Radisson Hills** 

To whom it may concern:

We are happy to provide you with a new development concept, Radisson Hills. The site will be 30 lots in total. The southern lots will be built off the existing 120<sup>th</sup> Ave Ne. The properties will be split entry style homes to mirror the elevation of those across the street on the south side. The northern lots will provide rambler, 2 story larger lots to support a larger footprint. The cul-de-sac lots will be larger, partially wooded, and private. The homes in the development will capture multiple price points and finishes. It will be nice to add a blend of homes into the existing older community and tree coverage. Please see the four plans that fit the needs of our Blaine Families.