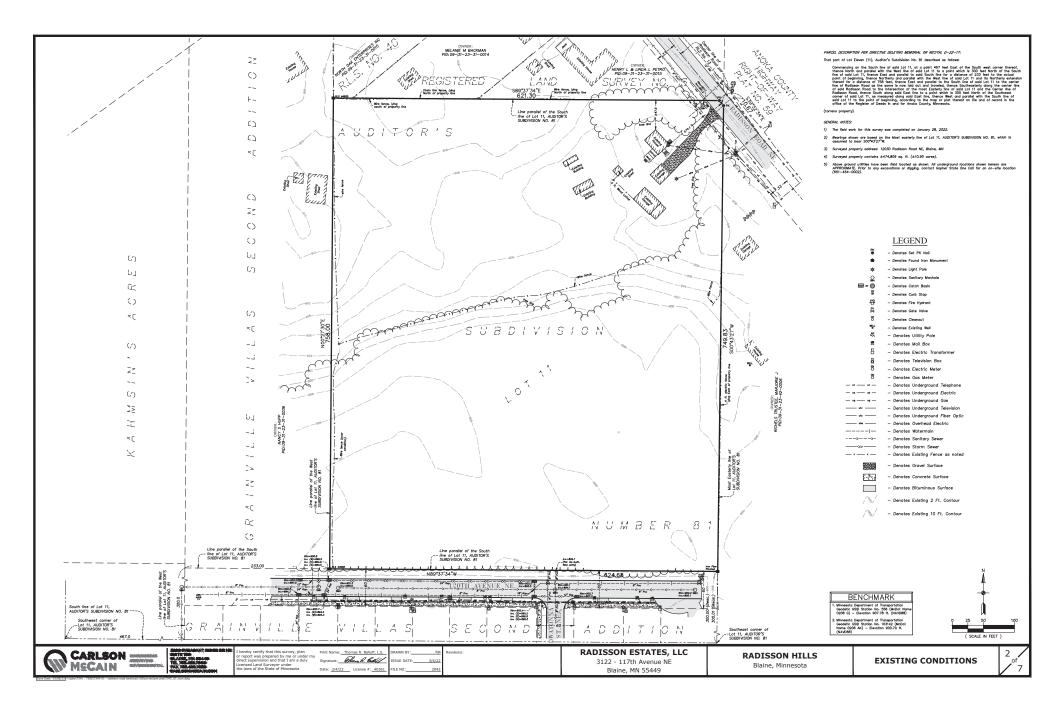

Blaine Planning Department / 10801 Town Square Dr NE / Blaine, MN 55449 / (763) 785-6180

#7345-01

3/8/2022

**RE: Radisson Hills** 

To whom it may concern:

We are happy to provide you with a new development concept, Radisson Hills. The site will be 30 lots in total. The southern lots will be built off the existing 120<sup>th</sup> Ave Ne. The properties will be split entry style homes to mirror the elevation of those across the street on the south side. The northern lots will provide rambler, 2 story larger lots to support a larger footprint. The cul-de-sac lots will be larger, partially wooded, and private. The homes in the development will capture multiple price points and finishes. It will be nice to add a blend of homes into the existing older community and tree coverage. Please see the four plans that fit the needs of our Blaine Families.