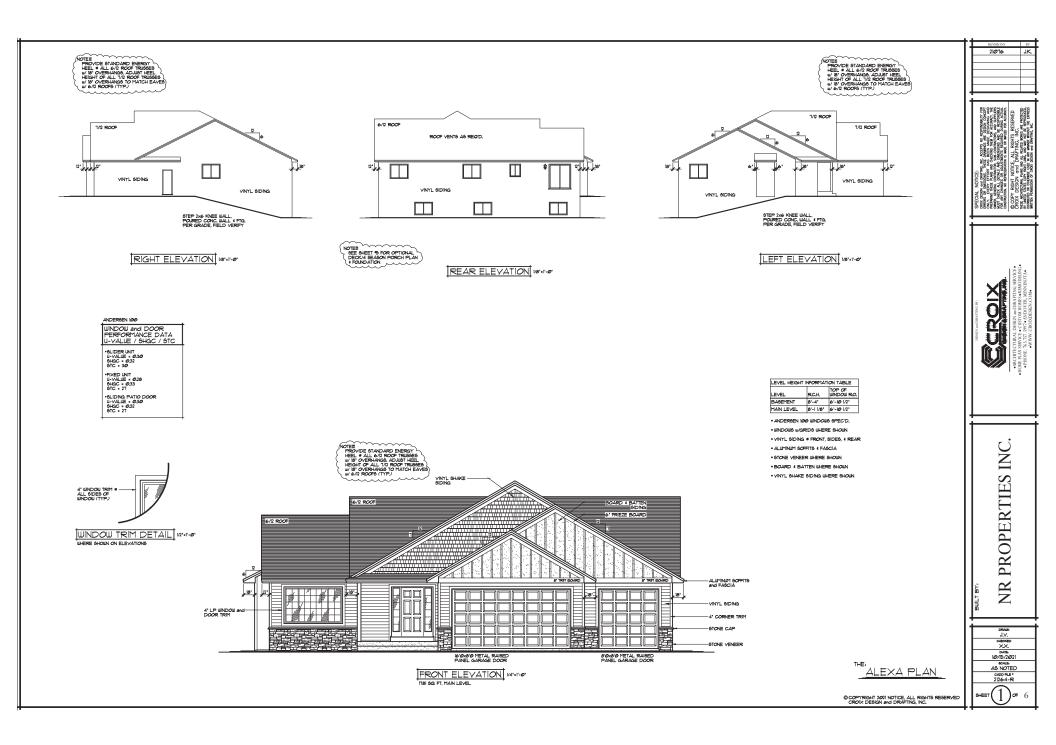

Blaine Planning Department / 10801 Town Square Dr NE / Blaine, MN 55449 / (763) 785-6180

#7345-01

3/8/2022

**RE: Radisson Hills** 

To whom it may concern:

We are happy to provide you with a new development concept, Radisson Hills. The site will be 30 lots in total. The southern lots will be built off the existing 120<sup>th</sup> Ave Ne. The properties will be split entry style homes to mirror the elevation of those across the street on the south side. The northern lots will provide rambler, 2 story larger lots to support a larger footprint. The cul-de-sac lots will be larger, partially wooded, and private. The homes in the development will capture multiple price points and finishes. It will be nice to add a blend of homes into the existing older community and tree coverage. Please see the four plans that fit the needs of our Blaine Families.