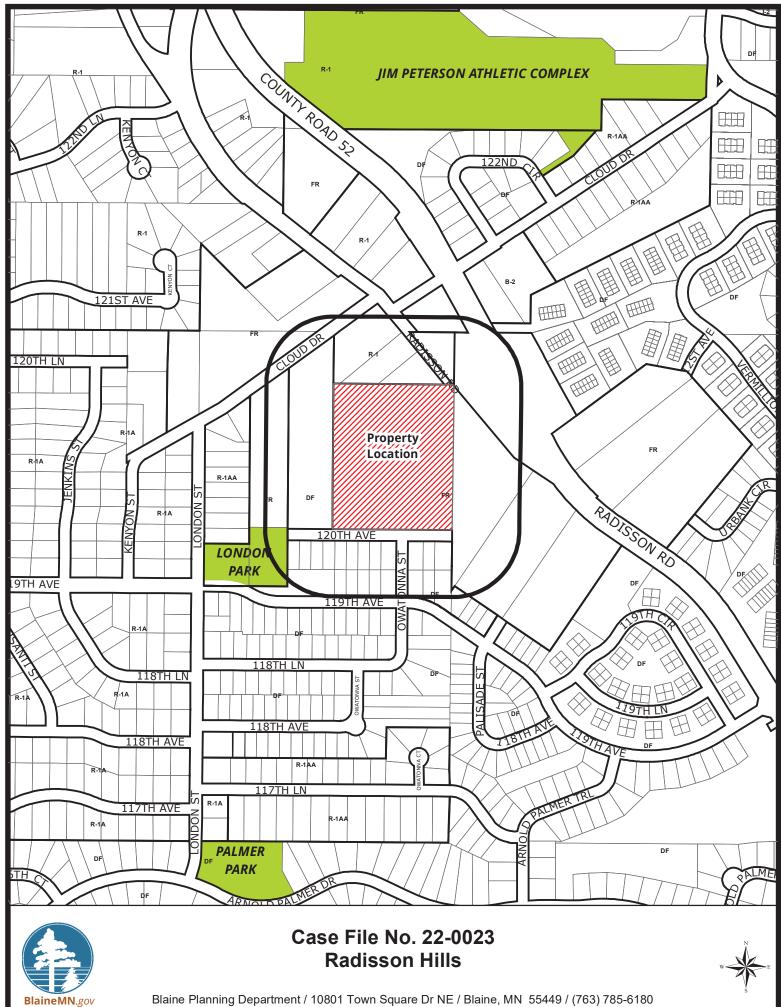

Blaine Planning Department / 10801 Town Square Dr NE / Blaine, MN 55449 / (763) 785-6180

#7345-01

3/8/2022

**RE: Radisson Hills** 

To whom it may concern:

We are happy to provide you with a new development concept, Radisson Hills. The site will be 30 lots in total. The southern lots will be built off the existing 120<sup>th</sup> Ave Ne. The properties will be split entry style homes to mirror the elevation of those across the street on the south side. The northern lots will provide rambler, 2 story larger lots to support a larger footprint. The cul-de-sac lots will be larger, partially wooded, and private. The homes in the development will capture multiple price points and finishes. It will be nice to add a blend of homes into the existing older community and tree coverage. Please see the four plans that fit the needs of our Blaine Families.