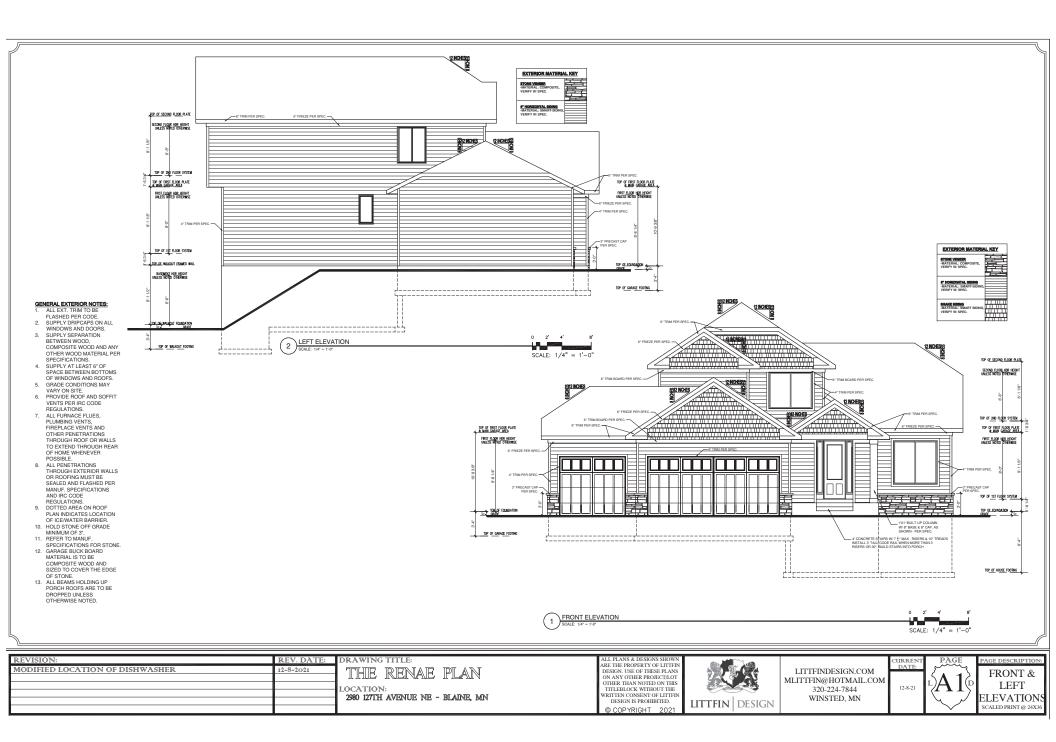

Blaine Planning Department / 10801 Town Square Dr NE / Blaine, MN 55449 / (763) 785-6180

#7345-01

3/8/2022

**RE: Radisson Hills** 

To whom it may concern:

We are happy to provide you with a new development concept, Radisson Hills. The site will be 30 lots in total. The southern lots will be built off the existing 120<sup>th</sup> Ave Ne. The properties will be split entry style homes to mirror the elevation of those across the street on the south side. The northern lots will provide rambler, 2 story larger lots to support a larger footprint. The cul-de-sac lots will be larger, partially wooded, and private. The homes in the development will capture multiple price points and finishes. It will be nice to add a blend of homes into the existing older community and tree coverage. Please see the four plans that fit the needs of our Blaine Families.

We look forward to starting on the home construction once approvals are in place.

Thanks!

Nate Raich President NR Properties INC BC720937

3122 117<sup>th</sup> Ave Ne Blaine MN 55449

00000 BTIXX 

OFFICE: 763.757.5997 FAX: 763.757.4383 ANDOVER, MINNESOTA WWW.CROIXDESIGN.COM