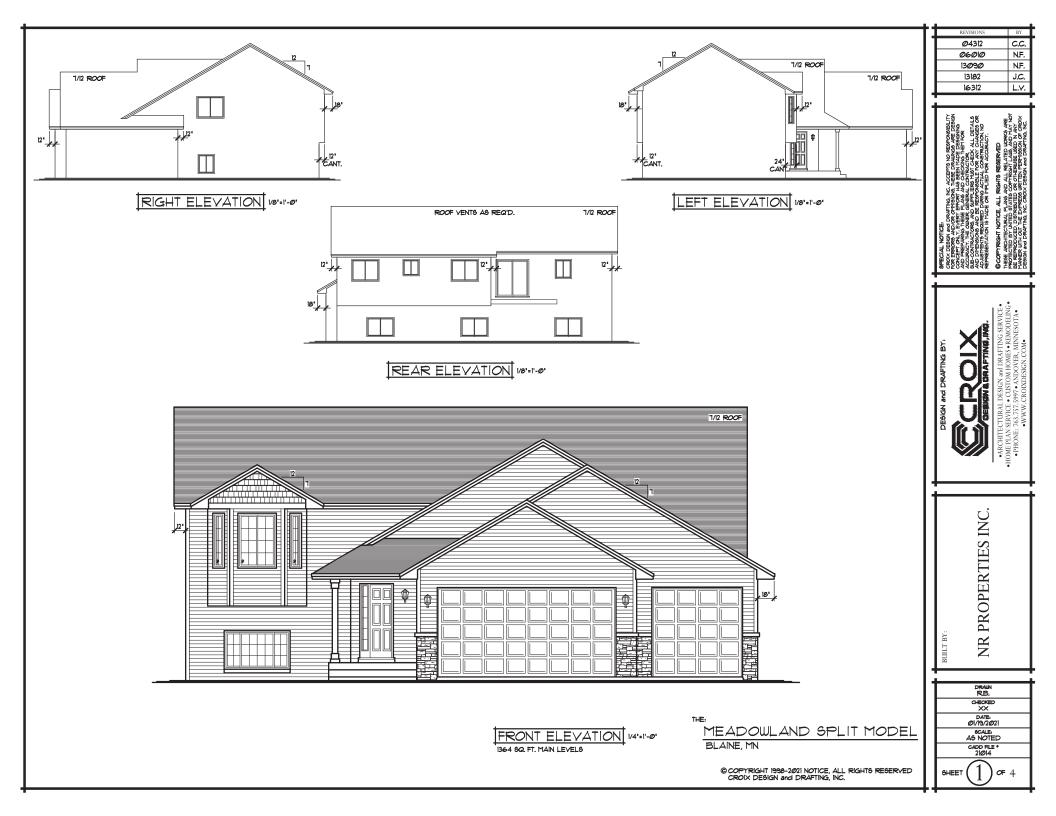

Blaine Planning Department / 10801 Town Square Dr NE / Blaine, MN 55449 / (763) 785-6180

#7345-01

3/8/2022

**RE: Radisson Hills** 

To whom it may concern:

We are happy to provide you with a new development concept, Radisson Hills. The site will be 30 lots in total. The southern lots will be built off the existing 120<sup>th</sup> Ave Ne. The properties will be split entry style homes to mirror the elevation of those across the street on the south side. The northern lots will provide rambler, 2 story larger lots to support a larger footprint. The cul-de-sac lots will be larger, partially wooded, and private. The homes in the development will capture multiple price points and finishes. It will be nice to add a blend of homes into the existing older community and tree coverage. Please see the four plans that fit the needs of our Blaine Families.