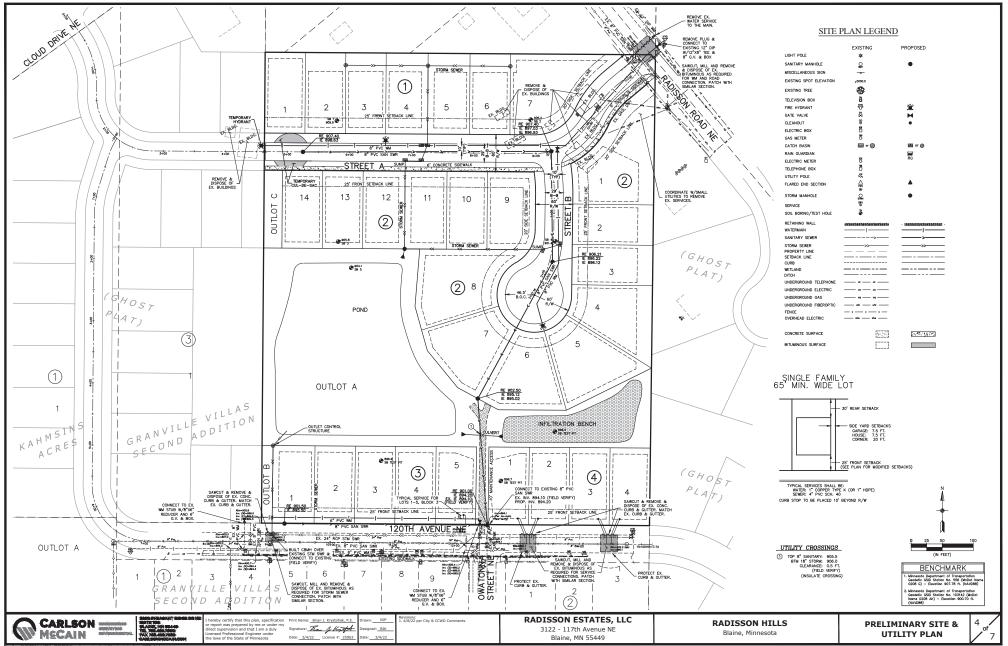

Blaine Planning Department / 10801 Town Square Dr NE / Blaine, MN 55449 / (763) 785-6180

#7345-01

3/8/2022

**RE: Radisson Hills** 

To whom it may concern:

We are happy to provide you with a new development concept, Radisson Hills. The site will be 30 lots in total. The southern lots will be built off the existing 120<sup>th</sup> Ave Ne. The properties will be split entry style homes to mirror the elevation of those across the street on the south side. The northern lots will provide rambler, 2 story larger lots to support a larger footprint. The cul-de-sac lots will be larger, partially wooded, and private. The homes in the development will capture multiple price points and finishes. It will be nice to add a blend of homes into the existing older community and tree coverage. Please see the four plans that fit the needs of our Blaine Families.