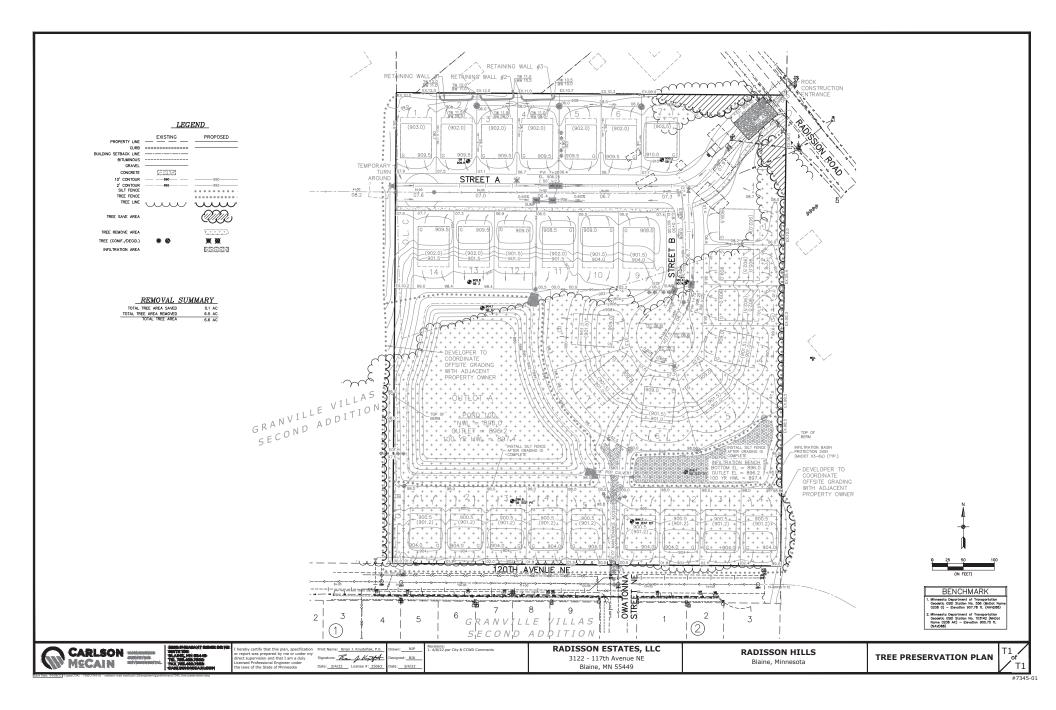

Blaine Planning Department / 10801 Town Square Dr NE / Blaine, MN 55449 / (763) 785-6180

#7345-01

3/8/2022

**RE: Radisson Hills** 

To whom it may concern:

We are happy to provide you with a new development concept, Radisson Hills. The site will be 30 lots in total. The southern lots will be built off the existing 120<sup>th</sup> Ave Ne. The properties will be split entry style homes to mirror the elevation of those across the street on the south side. The northern lots will provide rambler, 2 story larger lots to support a larger footprint. The cul-de-sac lots will be larger, partially wooded, and private. The homes in the development will capture multiple price points and finishes. It will be nice to add a blend of homes into the existing older community and tree coverage. Please see the four plans that fit the needs of our Blaine Families.