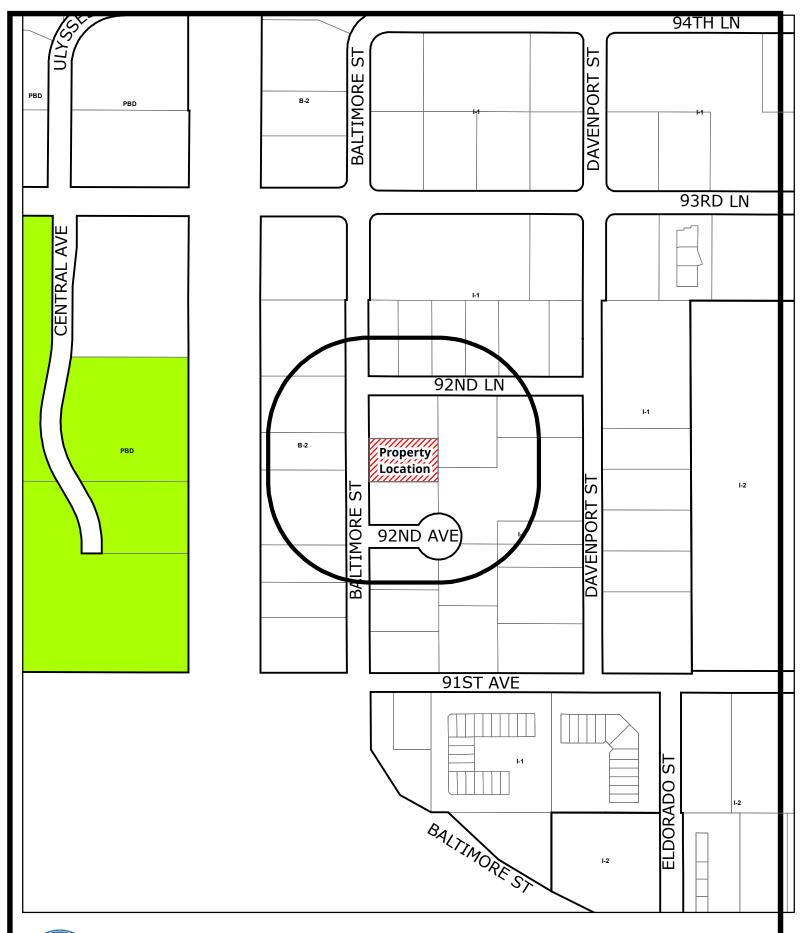

Case File No. 22-0070 RC Automotive

waiting 145 1001 Hoist Bathroom 61 FT 15A 11IN Hoist Hoist Hoist Baxes/ work Benches 1001 Electical Box Pc Automotive 68FT Tice Balonce Machine

Rc Automotive located at 9221 Baltimore st ne Blaine 55449 suite 400 is looking to continue serving the Blaine and surrounding communities. We perform all repairs inside, keep a clean and safe inside and outside environment and do not "store" any vehicles outside for extended periods of time as most of them get picked up upon completion of repair. We have been in business since 2012 and would like to continue doing business as long as we can.